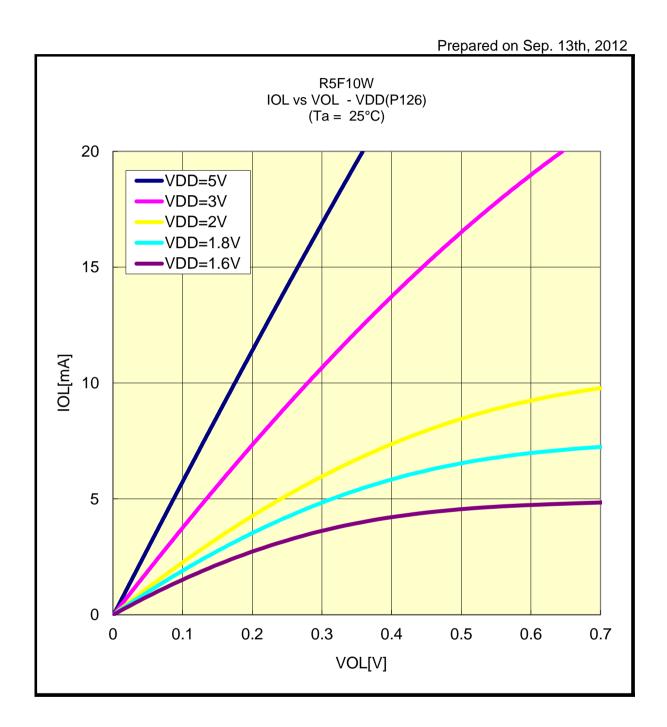

#### IOL VS VOL(-40°C/P00)



## IOL VS VOL(-40°C/P03)



## IOL VS VOL(-40°C/P10)



#### IOL VS VOL(-40°C/P20)



## IOL VS VOL(-40°C/P41)



# IOL VS VOL(-40°C/P42)



## IOL VS VOL(-40°C/P43)



## IOL VS VOL(-40°C/P60)



# IOL VS VOL(-40°C/P125)



## IOL VS VOL(-40°C/P126)



## IOL VS VOL(25°C/P00)



## IOL VS VOL(25°C/P03)



## IOL VS VOL(25°C/P10)



#### IOL VS VOL(25°C/P20)



## IOL VS VOL(25°C/P41)



## IOL VS VOL(25°C/P42)



## IOL VS VOL(25°C/P43)



## IOL VS VOL(25°C/P60)



## IOL VS VOL(25°C/P125)



## IOL VS VOL(25°C/P126)



## IOL VS VOL(85°C/P00)



## IOL VS VOL(85°C/P03)



## IOL VS VOL(85°C/P10)



# IOL VS VOL(85°C/P20)



## IOL VS VOL(85°C/P41)



## IOL VS VOL(85°C/P42)



## IOL VS VOL(85°C/P43)



## IOL VS VOL(85°C/P60)



## IOL VS VOL(85°C/P125)



## IOL VS VOL(85°C/P126)