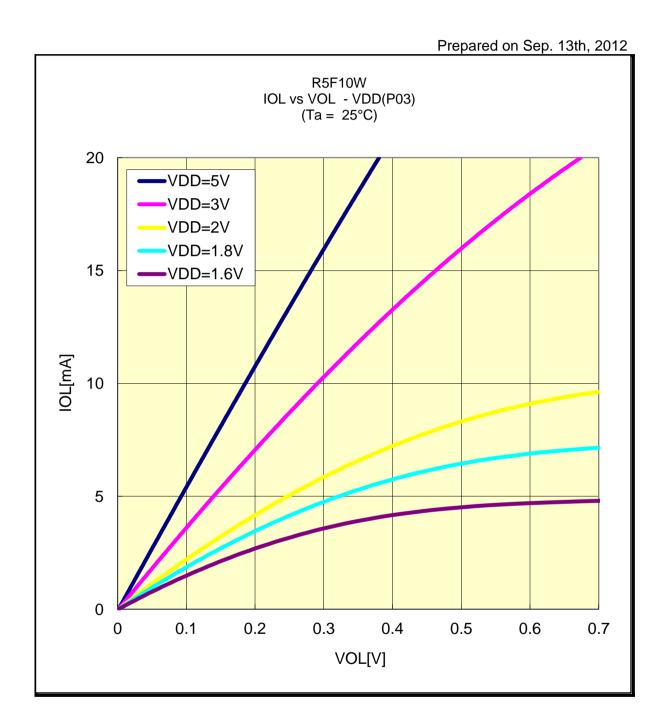

#### IOL VS VOL(-40°C/P00)



## IOL VS VOL(-40°C/P03)



## IOL VS VOL(-40°C/P10)



#### IOL VS VOL(-40°C/P20)



## IOL VS VOL(-40°C/P41)



# IOL VS VOL(-40°C/P42)



## IOL VS VOL(-40°C/P43)



## IOL VS VOL(-40°C/P60)



# IOL VS VOL(-40°C/P125)



## IOL VS VOL(-40°C/P126)



## IOL VS VOL(25°C/P00)



## IOL VS VOL(25°C/P03)



## IOL VS VOL(25°C/P10)



#### IOL VS VOL(25°C/P20)



## IOL VS VOL(25°C/P41)



## IOL VS VOL(25°C/P42)



## IOL VS VOL(25°C/P43)



## IOL VS VOL(25°C/P60)



## IOL VS VOL(25°C/P125)



## IOL VS VOL(25°C/P126)



## IOL VS VOL(85°C/P00)



## IOL VS VOL(85°C/P03)



## IOL VS VOL(85°C/P10)



# IOL VS VOL(85°C/P20)



## IOL VS VOL(85°C/P41)



## IOL VS VOL(85°C/P42)



## IOL VS VOL(85°C/P43)



## IOL VS VOL(85°C/P60)



## IOL VS VOL(85°C/P125)



## IOL VS VOL(85°C/P126)