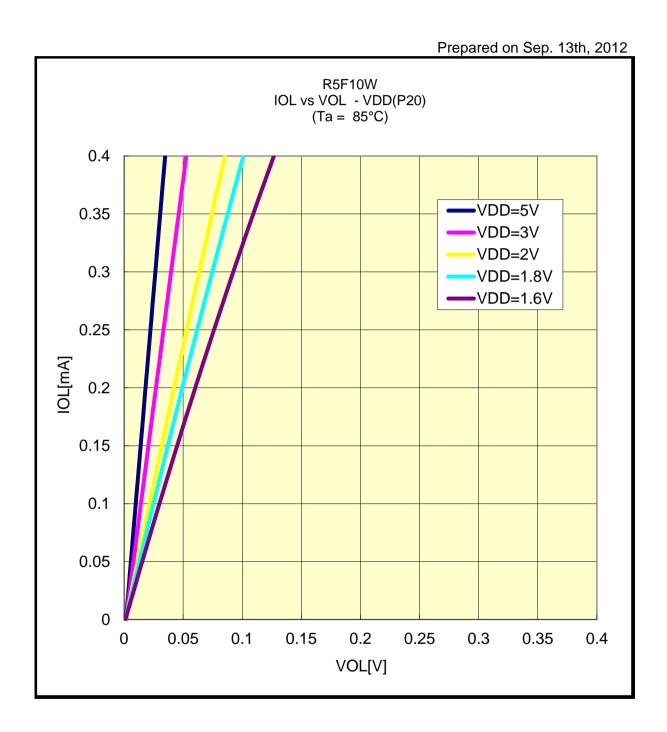

#### IOL VS VOL(-40°C/P00)



## IOL VS VOL(-40°C/P03)



## IOL VS VOL(-40°C/P10)



#### IOL VS VOL(-40°C/P20)



## IOL VS VOL(-40°C/P41)



# IOL VS VOL(-40°C/P42)



## IOL VS VOL(-40°C/P43)



## IOL VS VOL(-40°C/P60)



# IOL VS VOL(-40°C/P125)



## IOL VS VOL(-40°C/P126)



## IOL VS VOL(25°C/P00)



## IOL VS VOL(25°C/P03)



## IOL VS VOL(25°C/P10)



#### IOL VS VOL(25°C/P20)



## IOL VS VOL(25°C/P41)



## IOL VS VOL(25°C/P42)



## IOL VS VOL(25°C/P43)



## IOL VS VOL(25°C/P60)



## IOL VS VOL(25°C/P125)



## IOL VS VOL(25°C/P126)



## IOL VS VOL(85°C/P00)



## IOL VS VOL(85°C/P03)



## IOL VS VOL(85°C/P10)



# IOL VS VOL(85°C/P20)



## IOL VS VOL(85°C/P41)



## IOL VS VOL(85°C/P42)



## IOL VS VOL(85°C/P43)



## IOL VS VOL(85°C/P60)



## IOL VS VOL(85°C/P125)



## IOL VS VOL(85°C/P126)