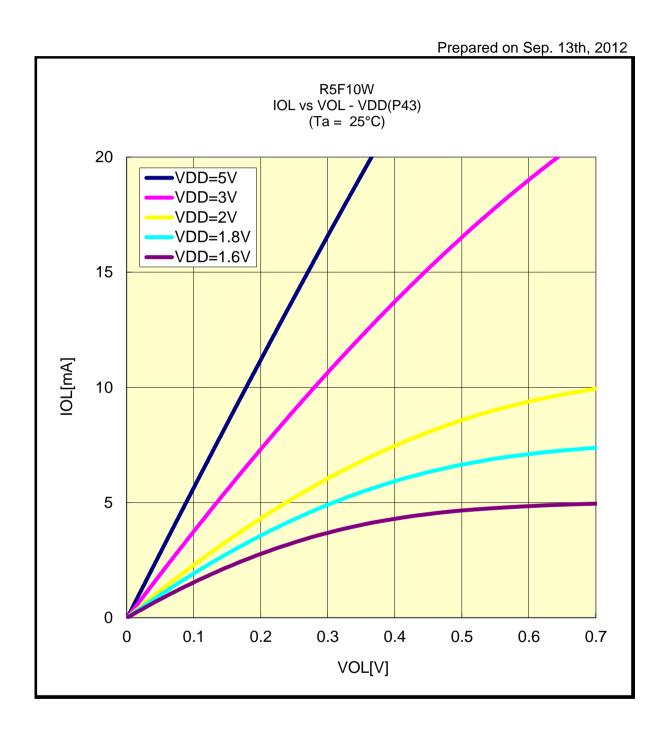

#### IOL VS VOL(-40°C/P00)



## IOL VS VOL(-40°C/P03)



## IOL VS VOL(-40°C/P10)



#### IOL VS VOL(-40°C/P20)



## IOL VS VOL(-40°C/P41)



# IOL VS VOL(-40°C/P42)



## IOL VS VOL(-40°C/P43)



## IOL VS VOL(-40°C/P60)



# IOL VS VOL(-40°C/P125)



## IOL VS VOL(-40°C/P126)



## IOL VS VOL(25°C/P00)



## IOL VS VOL(25°C/P03)



## IOL VS VOL(25°C/P10)



#### IOL VS VOL(25°C/P20)



## IOL VS VOL(25°C/P41)



## IOL VS VOL(25°C/P42)



## IOL VS VOL(25°C/P43)



## IOL VS VOL(25°C/P60)



## IOL VS VOL(25°C/P125)



## IOL VS VOL(25°C/P126)



## IOL VS VOL(85°C/P00)



## IOL VS VOL(85°C/P03)



## IOL VS VOL(85°C/P10)



# IOL VS VOL(85°C/P20)



## IOL VS VOL(85°C/P41)



## IOL VS VOL(85°C/P42)



## IOL VS VOL(85°C/P43)



## IOL VS VOL(85°C/P60)



## IOL VS VOL(85°C/P125)



## IOL VS VOL(85°C/P126)