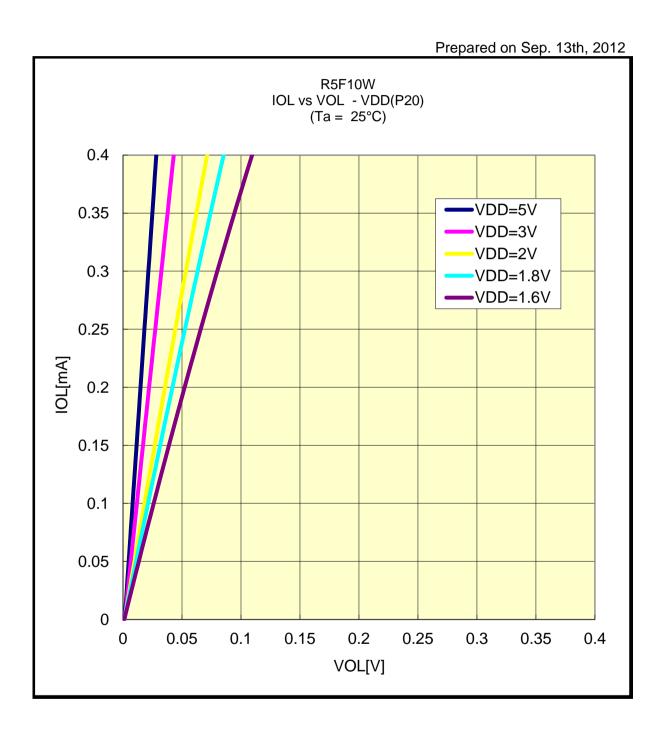

#### IOL VS VOL(-40°C/P00)



## IOL VS VOL(-40°C/P03)



## IOL VS VOL(-40°C/P10)



#### IOL VS VOL(-40°C/P20)



## IOL VS VOL(-40°C/P41)



# IOL VS VOL(-40°C/P42)



## IOL VS VOL(-40°C/P43)



## IOL VS VOL(-40°C/P60)



# IOL VS VOL(-40°C/P125)



## IOL VS VOL(-40°C/P126)



## IOL VS VOL(25°C/P00)



## IOL VS VOL(25°C/P03)



## IOL VS VOL(25°C/P10)



#### IOL VS VOL(25°C/P20)



## IOL VS VOL(25°C/P41)



## IOL VS VOL(25°C/P42)



## IOL VS VOL(25°C/P43)



## IOL VS VOL(25°C/P60)



## IOL VS VOL(25°C/P125)



## IOL VS VOL(25°C/P126)



## IOL VS VOL(85°C/P00)



## IOL VS VOL(85°C/P03)



## IOL VS VOL(85°C/P10)



# IOL VS VOL(85°C/P20)



## IOL VS VOL(85°C/P41)



## IOL VS VOL(85°C/P42)



## IOL VS VOL(85°C/P43)



## IOL VS VOL(85°C/P60)



## IOL VS VOL(85°C/P125)



## IOL VS VOL(85°C/P126)