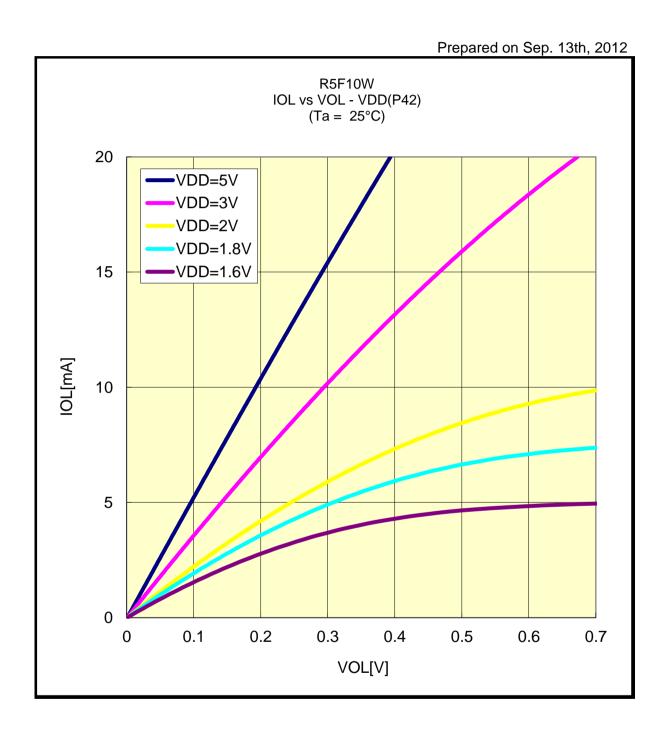

#### IOL VS VOL(-40°C/P00)



## IOL VS VOL(-40°C/P03)



## IOL VS VOL(-40°C/P10)



#### IOL VS VOL(-40°C/P20)



## IOL VS VOL(-40°C/P41)



# IOL VS VOL(-40°C/P42)



## IOL VS VOL(-40°C/P43)



## IOL VS VOL(-40°C/P60)



# IOL VS VOL(-40°C/P125)



## IOL VS VOL(-40°C/P126)



## IOL VS VOL(25°C/P00)



## IOL VS VOL(25°C/P03)



## IOL VS VOL(25°C/P10)



#### IOL VS VOL(25°C/P20)



## IOL VS VOL(25°C/P41)



## IOL VS VOL(25°C/P42)



## IOL VS VOL(25°C/P43)



## IOL VS VOL(25°C/P60)



## IOL VS VOL(25°C/P125)



## IOL VS VOL(25°C/P126)



## IOL VS VOL(85°C/P00)



## IOL VS VOL(85°C/P03)



## IOL VS VOL(85°C/P10)



# IOL VS VOL(85°C/P20)



## IOL VS VOL(85°C/P41)



## IOL VS VOL(85°C/P42)



## IOL VS VOL(85°C/P43)



## IOL VS VOL(85°C/P60)



## IOL VS VOL(85°C/P125)



## IOL VS VOL(85°C/P126)