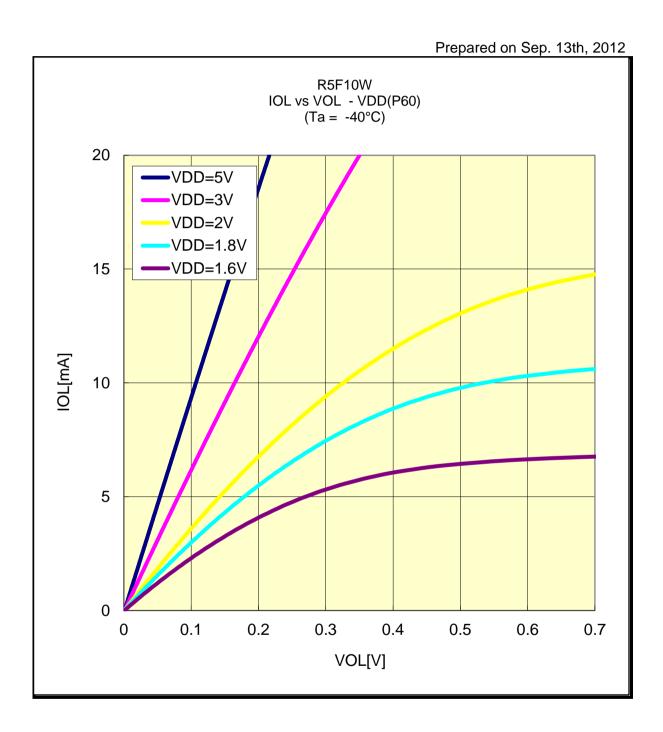

#### IOL VS VOL(-40°C/P00)



## IOL VS VOL(-40°C/P03)



## IOL VS VOL(-40°C/P10)



#### IOL VS VOL(-40°C/P20)



## IOL VS VOL(-40°C/P41)



# IOL VS VOL(-40°C/P42)



## IOL VS VOL(-40°C/P43)



## IOL VS VOL(-40°C/P60)



# IOL VS VOL(-40°C/P125)



## IOL VS VOL(-40°C/P126)



## IOL VS VOL(25°C/P00)



## IOL VS VOL(25°C/P03)



## IOL VS VOL(25°C/P10)



#### IOL VS VOL(25°C/P20)



## IOL VS VOL(25°C/P41)



## IOL VS VOL(25°C/P42)



## IOL VS VOL(25°C/P43)



## IOL VS VOL(25°C/P60)



## IOL VS VOL(25°C/P125)



## IOL VS VOL(25°C/P126)



## IOL VS VOL(85°C/P00)



## IOL VS VOL(85°C/P03)



## IOL VS VOL(85°C/P10)



# IOL VS VOL(85°C/P20)



## IOL VS VOL(85°C/P41)



## IOL VS VOL(85°C/P42)



## IOL VS VOL(85°C/P43)



## IOL VS VOL(85°C/P60)



## IOL VS VOL(85°C/P125)



## IOL VS VOL(85°C/P126)