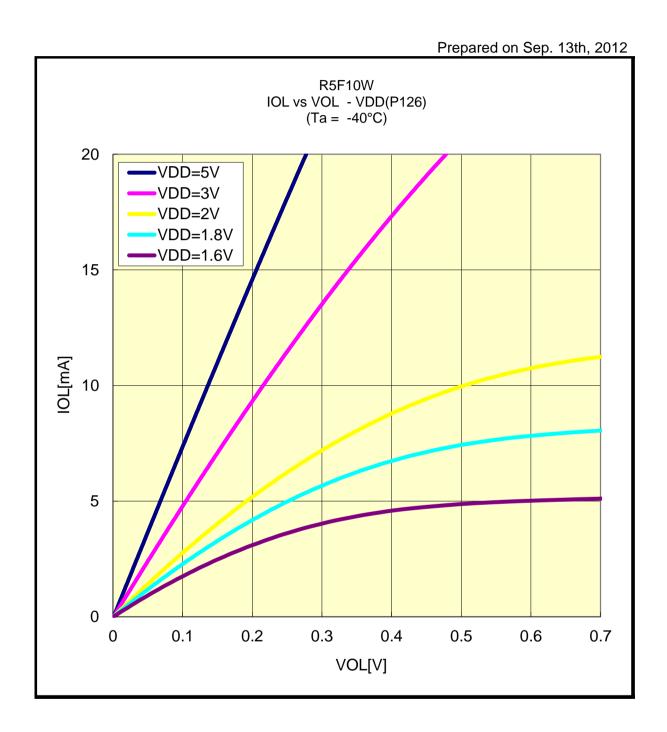

#### IOL VS VOL(-40°C/P00)



## IOL VS VOL(-40°C/P03)



## IOL VS VOL(-40°C/P10)



#### IOL VS VOL(-40°C/P20)



## IOL VS VOL(-40°C/P41)



# IOL VS VOL(-40°C/P42)



## IOL VS VOL(-40°C/P43)



## IOL VS VOL(-40°C/P60)



# IOL VS VOL(-40°C/P125)



## IOL VS VOL(-40°C/P126)



## IOL VS VOL(25°C/P00)



## IOL VS VOL(25°C/P03)



## IOL VS VOL(25°C/P10)



#### IOL VS VOL(25°C/P20)



## IOL VS VOL(25°C/P41)



## IOL VS VOL(25°C/P42)



## IOL VS VOL(25°C/P43)



## IOL VS VOL(25°C/P60)



## IOL VS VOL(25°C/P125)



## IOL VS VOL(25°C/P126)



## IOL VS VOL(85°C/P00)



## IOL VS VOL(85°C/P03)



## IOL VS VOL(85°C/P10)



# IOL VS VOL(85°C/P20)



## IOL VS VOL(85°C/P41)



## IOL VS VOL(85°C/P42)



## IOL VS VOL(85°C/P43)



## IOL VS VOL(85°C/P60)



## IOL VS VOL(85°C/P125)



## IOL VS VOL(85°C/P126)