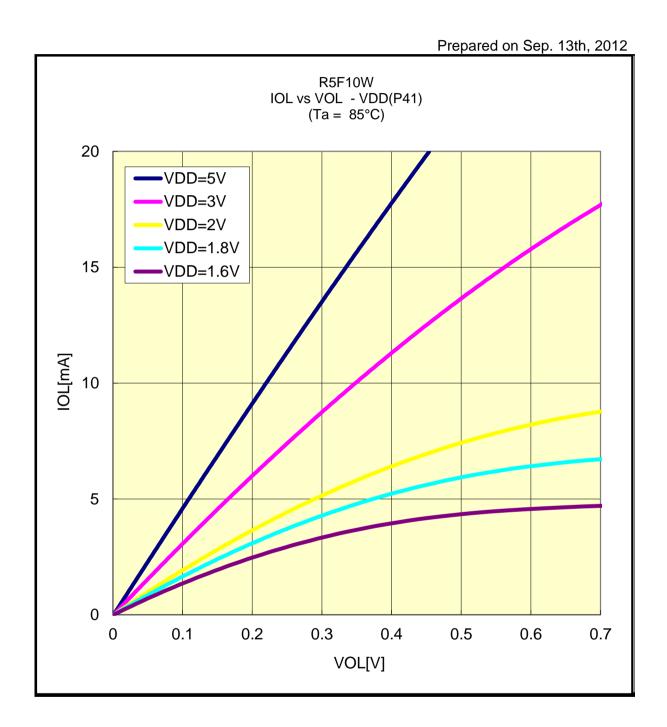

#### IOL VS VOL(-40°C/P00)



## IOL VS VOL(-40°C/P03)



## IOL VS VOL(-40°C/P10)



#### IOL VS VOL(-40°C/P20)



## IOL VS VOL(-40°C/P41)



# IOL VS VOL(-40°C/P42)



## IOL VS VOL(-40°C/P43)



## IOL VS VOL(-40°C/P60)



# IOL VS VOL(-40°C/P125)



## IOL VS VOL(-40°C/P126)



## IOL VS VOL(25°C/P00)



## IOL VS VOL(25°C/P03)



## IOL VS VOL(25°C/P10)



#### IOL VS VOL(25°C/P20)



## IOL VS VOL(25°C/P41)



## IOL VS VOL(25°C/P42)



## IOL VS VOL(25°C/P43)



## IOL VS VOL(25°C/P60)



## IOL VS VOL(25°C/P125)



## IOL VS VOL(25°C/P126)



## IOL VS VOL(85°C/P00)



## IOL VS VOL(85°C/P03)



## IOL VS VOL(85°C/P10)



# IOL VS VOL(85°C/P20)



## IOL VS VOL(85°C/P41)



## IOL VS VOL(85°C/P42)



## IOL VS VOL(85°C/P43)



## IOL VS VOL(85°C/P60)



## IOL VS VOL(85°C/P125)



## IOL VS VOL(85°C/P126)