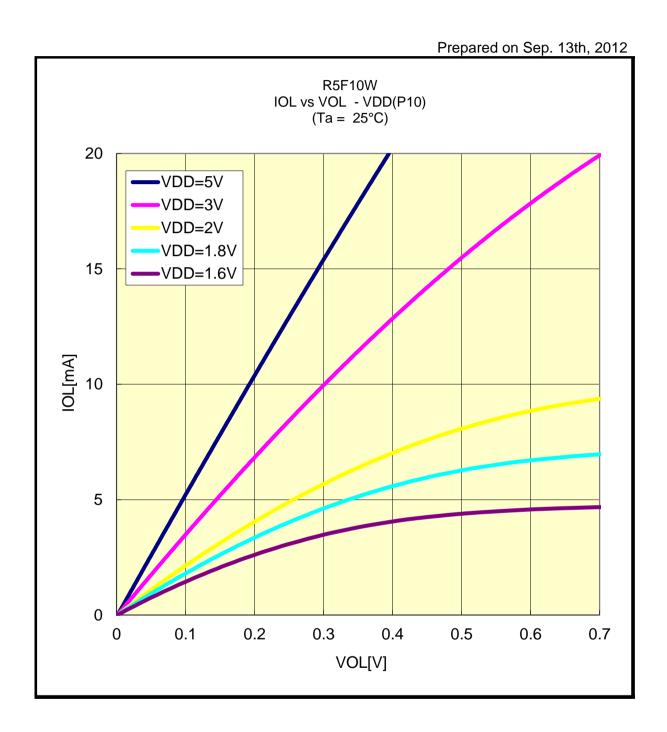

#### IOL VS VOL(-40°C/P00)



## IOL VS VOL(-40°C/P03)



## IOL VS VOL(-40°C/P10)



#### IOL VS VOL(-40°C/P20)



## IOL VS VOL(-40°C/P41)



# IOL VS VOL(-40°C/P42)



## IOL VS VOL(-40°C/P43)



## IOL VS VOL(-40°C/P60)



# IOL VS VOL(-40°C/P125)



## IOL VS VOL(-40°C/P126)



## IOL VS VOL(25°C/P00)



## IOL VS VOL(25°C/P03)



## IOL VS VOL(25°C/P10)



#### IOL VS VOL(25°C/P20)



## IOL VS VOL(25°C/P41)



## IOL VS VOL(25°C/P42)



## IOL VS VOL(25°C/P43)



## IOL VS VOL(25°C/P60)



## IOL VS VOL(25°C/P125)



## IOL VS VOL(25°C/P126)



## IOL VS VOL(85°C/P00)



## IOL VS VOL(85°C/P03)



## IOL VS VOL(85°C/P10)



# IOL VS VOL(85°C/P20)



## IOL VS VOL(85°C/P41)



## IOL VS VOL(85°C/P42)



## IOL VS VOL(85°C/P43)



## IOL VS VOL(85°C/P60)



## IOL VS VOL(85°C/P125)



## IOL VS VOL(85°C/P126)