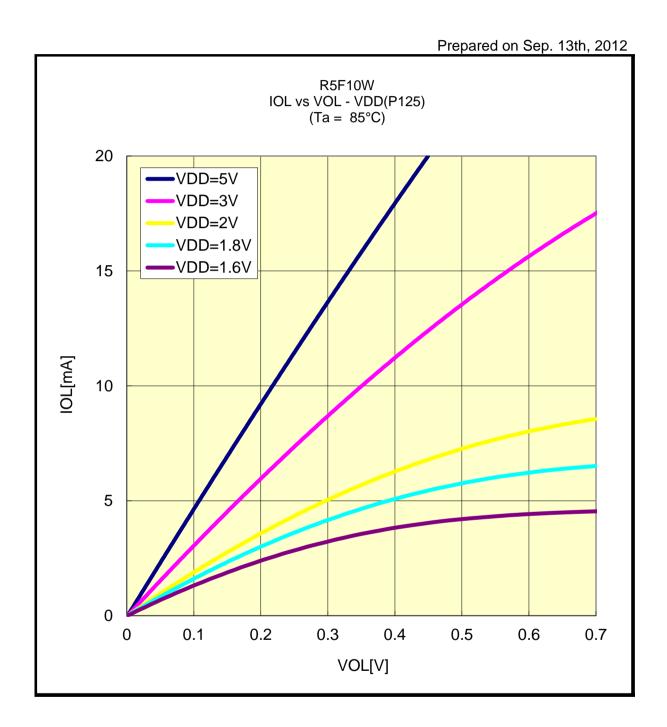

#### IOL VS VOL(-40°C/P00)



## IOL VS VOL(-40°C/P03)



## IOL VS VOL(-40°C/P10)



#### IOL VS VOL(-40°C/P20)



## IOL VS VOL(-40°C/P41)



# IOL VS VOL(-40°C/P42)



## IOL VS VOL(-40°C/P43)



## IOL VS VOL(-40°C/P60)



# IOL VS VOL(-40°C/P125)



## IOL VS VOL(-40°C/P126)



## IOL VS VOL(25°C/P00)



## IOL VS VOL(25°C/P03)



## IOL VS VOL(25°C/P10)



#### IOL VS VOL(25°C/P20)



## IOL VS VOL(25°C/P41)



## IOL VS VOL(25°C/P42)



## IOL VS VOL(25°C/P43)



## IOL VS VOL(25°C/P60)



## IOL VS VOL(25°C/P125)



## IOL VS VOL(25°C/P126)



## IOL VS VOL(85°C/P00)



## IOL VS VOL(85°C/P03)



## IOL VS VOL(85°C/P10)



# IOL VS VOL(85°C/P20)



## IOL VS VOL(85°C/P41)



## IOL VS VOL(85°C/P42)



## IOL VS VOL(85°C/P43)



## IOL VS VOL(85°C/P60)



## IOL VS VOL(85°C/P125)



## IOL VS VOL(85°C/P126)