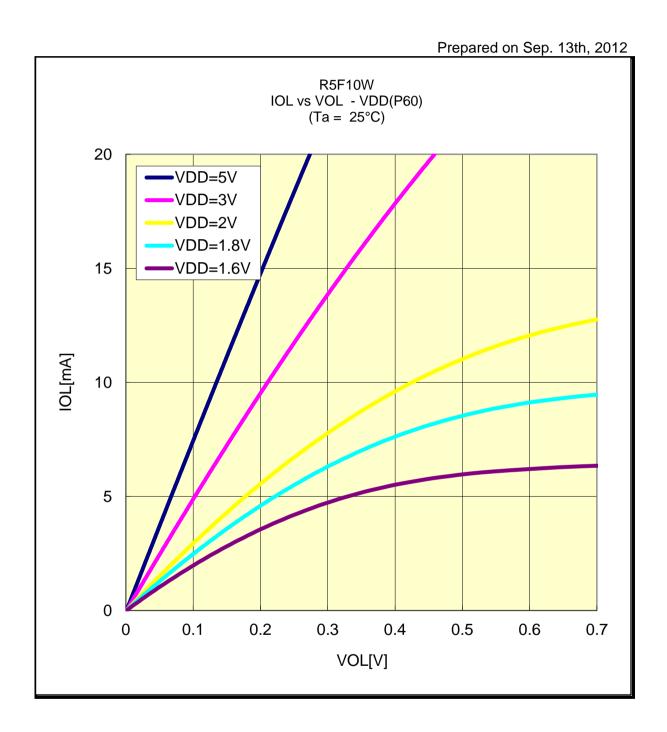

#### IOL VS VOL(-40°C/P00)



## IOL VS VOL(-40°C/P03)



## IOL VS VOL(-40°C/P10)



#### IOL VS VOL(-40°C/P20)



## IOL VS VOL(-40°C/P41)



# IOL VS VOL(-40°C/P42)



## IOL VS VOL(-40°C/P43)



## IOL VS VOL(-40°C/P60)



# IOL VS VOL(-40°C/P125)



## IOL VS VOL(-40°C/P126)



## IOL VS VOL(25°C/P00)



## IOL VS VOL(25°C/P03)



## IOL VS VOL(25°C/P10)



#### IOL VS VOL(25°C/P20)



## IOL VS VOL(25°C/P41)



## IOL VS VOL(25°C/P42)



## IOL VS VOL(25°C/P43)



## IOL VS VOL(25°C/P60)



## IOL VS VOL(25°C/P125)



## IOL VS VOL(25°C/P126)



## IOL VS VOL(85°C/P00)



## IOL VS VOL(85°C/P03)



## IOL VS VOL(85°C/P10)



# IOL VS VOL(85°C/P20)



## IOL VS VOL(85°C/P41)



## IOL VS VOL(85°C/P42)



## IOL VS VOL(85°C/P43)



## IOL VS VOL(85°C/P60)



## IOL VS VOL(85°C/P125)



## IOL VS VOL(85°C/P126)