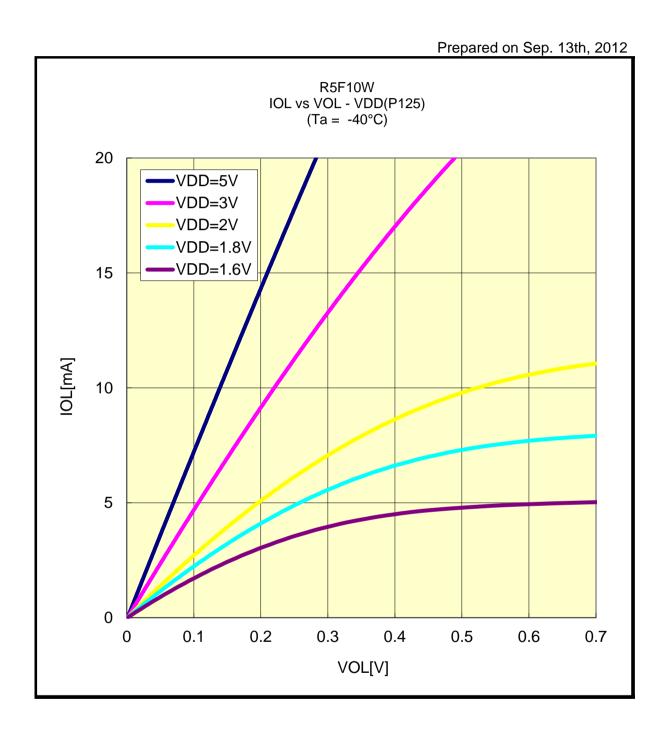

#### IOL VS VOL(-40°C/P00)



## IOL VS VOL(-40°C/P03)



## IOL VS VOL(-40°C/P10)



#### IOL VS VOL(-40°C/P20)



## IOL VS VOL(-40°C/P41)



# IOL VS VOL(-40°C/P42)



## IOL VS VOL(-40°C/P43)



## IOL VS VOL(-40°C/P60)



# IOL VS VOL(-40°C/P125)



## IOL VS VOL(-40°C/P126)



## IOL VS VOL(25°C/P00)



## IOL VS VOL(25°C/P03)



## IOL VS VOL(25°C/P10)



#### IOL VS VOL(25°C/P20)



## IOL VS VOL(25°C/P41)



## IOL VS VOL(25°C/P42)



## IOL VS VOL(25°C/P43)



## IOL VS VOL(25°C/P60)



## IOL VS VOL(25°C/P125)



## IOL VS VOL(25°C/P126)



## IOL VS VOL(85°C/P00)



## IOL VS VOL(85°C/P03)



## IOL VS VOL(85°C/P10)



# IOL VS VOL(85°C/P20)



## IOL VS VOL(85°C/P41)



## IOL VS VOL(85°C/P42)



## IOL VS VOL(85°C/P43)



## IOL VS VOL(85°C/P60)



## IOL VS VOL(85°C/P125)



## IOL VS VOL(85°C/P126)