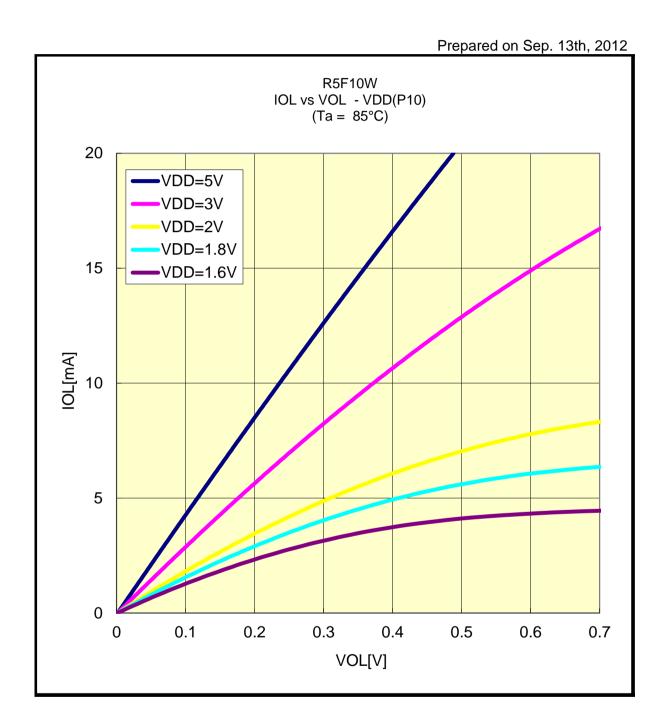

#### IOL VS VOL(-40°C/P00)



## IOL VS VOL(-40°C/P03)



## IOL VS VOL(-40°C/P10)



#### IOL VS VOL(-40°C/P20)



## IOL VS VOL(-40°C/P41)



# IOL VS VOL(-40°C/P42)



## IOL VS VOL(-40°C/P43)



## IOL VS VOL(-40°C/P60)



# IOL VS VOL(-40°C/P125)



## IOL VS VOL(-40°C/P126)



## IOL VS VOL(25°C/P00)



## IOL VS VOL(25°C/P03)



## IOL VS VOL(25°C/P10)



#### IOL VS VOL(25°C/P20)



## IOL VS VOL(25°C/P41)



## IOL VS VOL(25°C/P42)



## IOL VS VOL(25°C/P43)



## IOL VS VOL(25°C/P60)



## IOL VS VOL(25°C/P125)



## IOL VS VOL(25°C/P126)



## IOL VS VOL(85°C/P00)



## IOL VS VOL(85°C/P03)



## IOL VS VOL(85°C/P10)



# IOL VS VOL(85°C/P20)



## IOL VS VOL(85°C/P41)



## IOL VS VOL(85°C/P42)



## IOL VS VOL(85°C/P43)



## IOL VS VOL(85°C/P60)



## IOL VS VOL(85°C/P125)



## IOL VS VOL(85°C/P126)