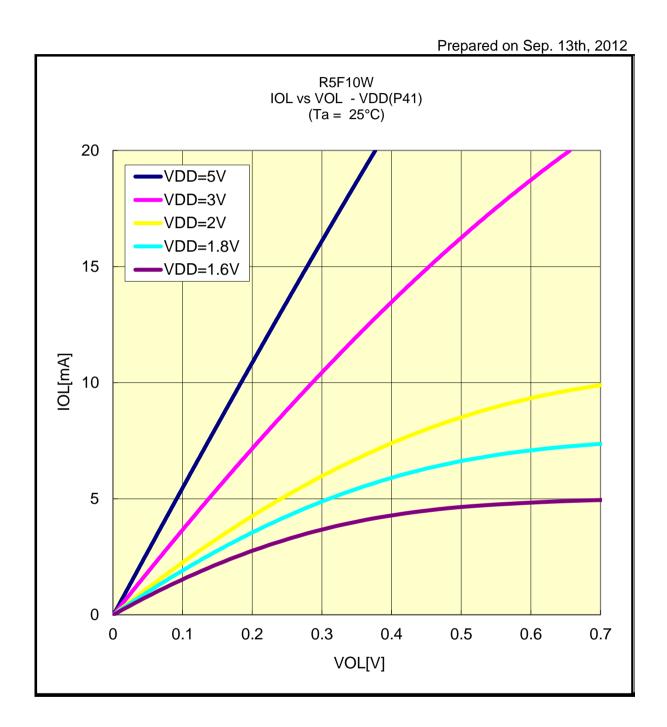

#### IOL VS VOL(-40°C/P00)



## IOL VS VOL(-40°C/P03)



## IOL VS VOL(-40°C/P10)



#### IOL VS VOL(-40°C/P20)



## IOL VS VOL(-40°C/P41)



# IOL VS VOL(-40°C/P42)



## IOL VS VOL(-40°C/P43)



## IOL VS VOL(-40°C/P60)



# IOL VS VOL(-40°C/P125)



## IOL VS VOL(-40°C/P126)



## IOL VS VOL(25°C/P00)



## IOL VS VOL(25°C/P03)



## IOL VS VOL(25°C/P10)



#### IOL VS VOL(25°C/P20)



## IOL VS VOL(25°C/P41)



## IOL VS VOL(25°C/P42)



## IOL VS VOL(25°C/P43)



## IOL VS VOL(25°C/P60)



## IOL VS VOL(25°C/P125)



## IOL VS VOL(25°C/P126)



## IOL VS VOL(85°C/P00)



## IOL VS VOL(85°C/P03)



## IOL VS VOL(85°C/P10)



# IOL VS VOL(85°C/P20)



## IOL VS VOL(85°C/P41)



## IOL VS VOL(85°C/P42)



## IOL VS VOL(85°C/P43)



## IOL VS VOL(85°C/P60)



## IOL VS VOL(85°C/P125)



## IOL VS VOL(85°C/P126)