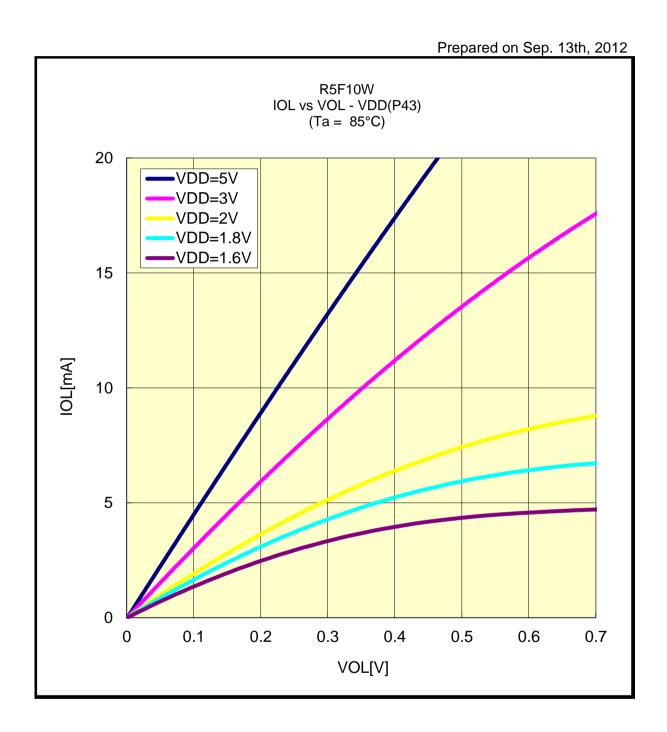

#### IOL VS VOL(-40°C/P00)



## IOL VS VOL(-40°C/P03)



## IOL VS VOL(-40°C/P10)



#### IOL VS VOL(-40°C/P20)



## IOL VS VOL(-40°C/P41)



# IOL VS VOL(-40°C/P42)



## IOL VS VOL(-40°C/P43)



## IOL VS VOL(-40°C/P60)



# IOL VS VOL(-40°C/P125)



## IOL VS VOL(-40°C/P126)



## IOL VS VOL(25°C/P00)



## IOL VS VOL(25°C/P03)



## IOL VS VOL(25°C/P10)



#### IOL VS VOL(25°C/P20)



## IOL VS VOL(25°C/P41)



## IOL VS VOL(25°C/P42)



## IOL VS VOL(25°C/P43)



## IOL VS VOL(25°C/P60)



## IOL VS VOL(25°C/P125)



## IOL VS VOL(25°C/P126)



## IOL VS VOL(85°C/P00)



## IOL VS VOL(85°C/P03)



## IOL VS VOL(85°C/P10)



# IOL VS VOL(85°C/P20)



## IOL VS VOL(85°C/P41)



## IOL VS VOL(85°C/P42)



## IOL VS VOL(85°C/P43)



## IOL VS VOL(85°C/P60)



## IOL VS VOL(85°C/P125)



## IOL VS VOL(85°C/P126)