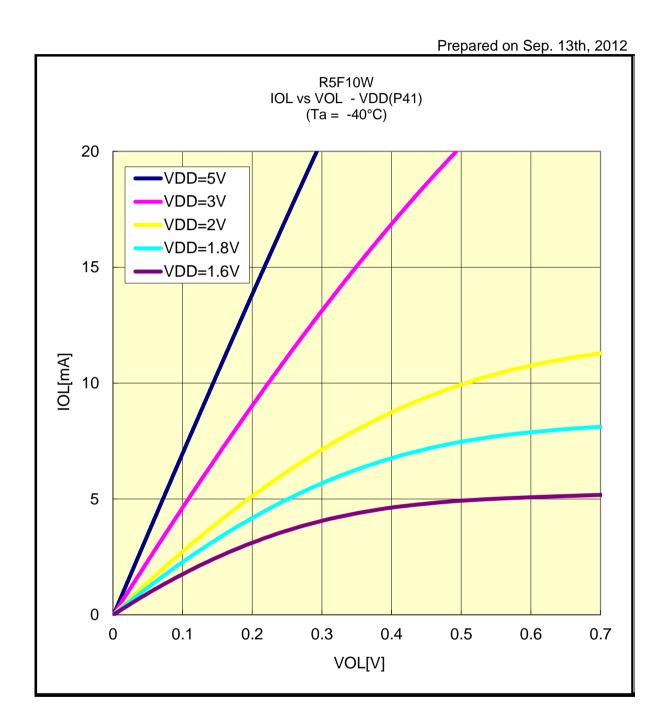

#### IOL VS VOL(-40°C/P00)



## IOL VS VOL(-40°C/P03)



## IOL VS VOL(-40°C/P10)



#### IOL VS VOL(-40°C/P20)



## IOL VS VOL(-40°C/P41)



# IOL VS VOL(-40°C/P42)



## IOL VS VOL(-40°C/P43)



## IOL VS VOL(-40°C/P60)



# IOL VS VOL(-40°C/P125)



## IOL VS VOL(-40°C/P126)



## IOL VS VOL(25°C/P00)



## IOL VS VOL(25°C/P03)



## IOL VS VOL(25°C/P10)



#### IOL VS VOL(25°C/P20)



## IOL VS VOL(25°C/P41)



## IOL VS VOL(25°C/P42)



## IOL VS VOL(25°C/P43)



## IOL VS VOL(25°C/P60)



## IOL VS VOL(25°C/P125)



## IOL VS VOL(25°C/P126)



## IOL VS VOL(85°C/P00)



## IOL VS VOL(85°C/P03)



## IOL VS VOL(85°C/P10)



# IOL VS VOL(85°C/P20)



## IOL VS VOL(85°C/P41)



## IOL VS VOL(85°C/P42)



## IOL VS VOL(85°C/P43)



## IOL VS VOL(85°C/P60)



## IOL VS VOL(85°C/P125)



## IOL VS VOL(85°C/P126)