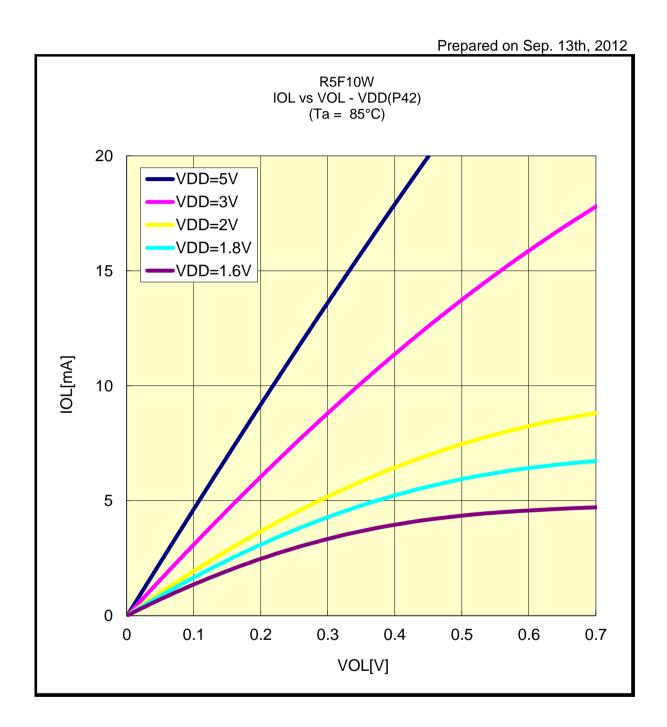

#### IOL VS VOL(-40°C/P00)



## IOL VS VOL(-40°C/P03)



## IOL VS VOL(-40°C/P10)



#### IOL VS VOL(-40°C/P20)



## IOL VS VOL(-40°C/P41)



# IOL VS VOL(-40°C/P42)



## IOL VS VOL(-40°C/P43)



## IOL VS VOL(-40°C/P60)



# IOL VS VOL(-40°C/P125)



## IOL VS VOL(-40°C/P126)



## IOL VS VOL(25°C/P00)



## IOL VS VOL(25°C/P03)



## IOL VS VOL(25°C/P10)



#### IOL VS VOL(25°C/P20)



## IOL VS VOL(25°C/P41)



## IOL VS VOL(25°C/P42)



## IOL VS VOL(25°C/P43)



## IOL VS VOL(25°C/P60)



## IOL VS VOL(25°C/P125)



## IOL VS VOL(25°C/P126)



## IOL VS VOL(85°C/P00)



## IOL VS VOL(85°C/P03)



## IOL VS VOL(85°C/P10)



# IOL VS VOL(85°C/P20)



## IOL VS VOL(85°C/P41)



## IOL VS VOL(85°C/P42)



## IOL VS VOL(85°C/P43)



## IOL VS VOL(85°C/P60)



## IOL VS VOL(85°C/P125)



## IOL VS VOL(85°C/P126)