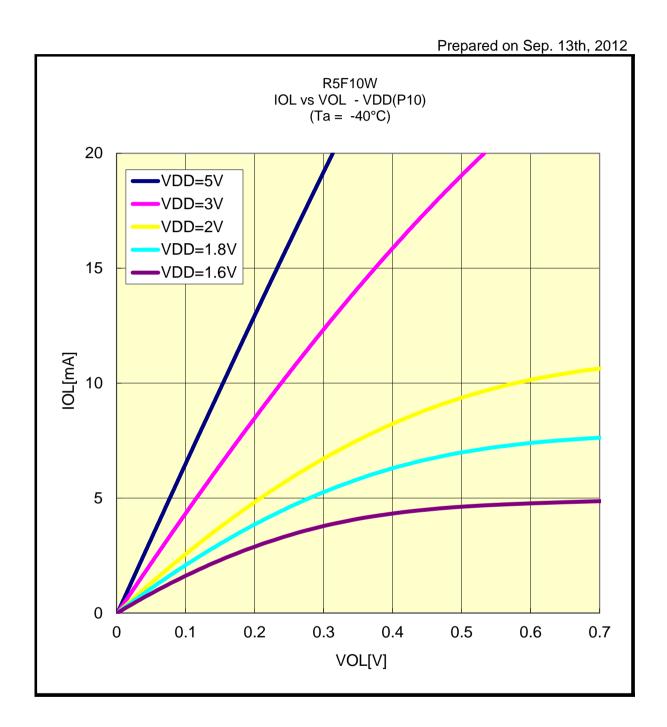

#### IOL VS VOL(-40°C/P00)



## IOL VS VOL(-40°C/P03)



## IOL VS VOL(-40°C/P10)



#### IOL VS VOL(-40°C/P20)



## IOL VS VOL(-40°C/P41)



# IOL VS VOL(-40°C/P42)



## IOL VS VOL(-40°C/P43)



## IOL VS VOL(-40°C/P60)



# IOL VS VOL(-40°C/P125)



## IOL VS VOL(-40°C/P126)



## IOL VS VOL(25°C/P00)



## IOL VS VOL(25°C/P03)



## IOL VS VOL(25°C/P10)



#### IOL VS VOL(25°C/P20)



## IOL VS VOL(25°C/P41)



## IOL VS VOL(25°C/P42)



## IOL VS VOL(25°C/P43)



## IOL VS VOL(25°C/P60)



## IOL VS VOL(25°C/P125)



## IOL VS VOL(25°C/P126)



## IOL VS VOL(85°C/P00)



## IOL VS VOL(85°C/P03)



## IOL VS VOL(85°C/P10)



# IOL VS VOL(85°C/P20)



## IOL VS VOL(85°C/P41)



## IOL VS VOL(85°C/P42)



## IOL VS VOL(85°C/P43)



## IOL VS VOL(85°C/P60)



## IOL VS VOL(85°C/P125)



## IOL VS VOL(85°C/P126)