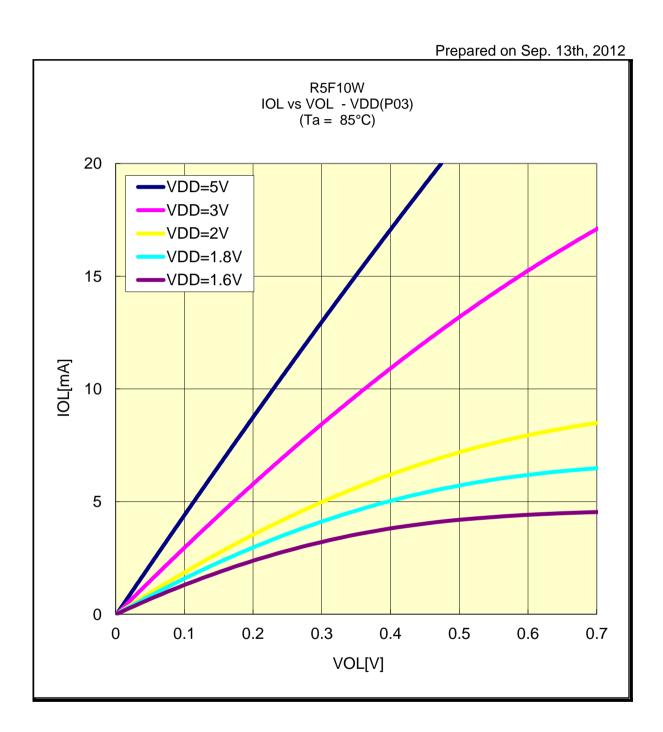

#### IOL VS VOL(-40°C/P00)



## IOL VS VOL(-40°C/P03)



## IOL VS VOL(-40°C/P10)



#### IOL VS VOL(-40°C/P20)



## IOL VS VOL(-40°C/P41)



# IOL VS VOL(-40°C/P42)



## IOL VS VOL(-40°C/P43)



## IOL VS VOL(-40°C/P60)



# IOL VS VOL(-40°C/P125)



## IOL VS VOL(-40°C/P126)



## IOL VS VOL(25°C/P00)



## IOL VS VOL(25°C/P03)



## IOL VS VOL(25°C/P10)



#### IOL VS VOL(25°C/P20)



## IOL VS VOL(25°C/P41)



## IOL VS VOL(25°C/P42)



## IOL VS VOL(25°C/P43)



## IOL VS VOL(25°C/P60)



## IOL VS VOL(25°C/P125)



## IOL VS VOL(25°C/P126)



## IOL VS VOL(85°C/P00)



## IOL VS VOL(85°C/P03)



## IOL VS VOL(85°C/P10)



# IOL VS VOL(85°C/P20)



## IOL VS VOL(85°C/P41)



## IOL VS VOL(85°C/P42)



## IOL VS VOL(85°C/P43)



## IOL VS VOL(85°C/P60)



## IOL VS VOL(85°C/P125)



## IOL VS VOL(85°C/P126)