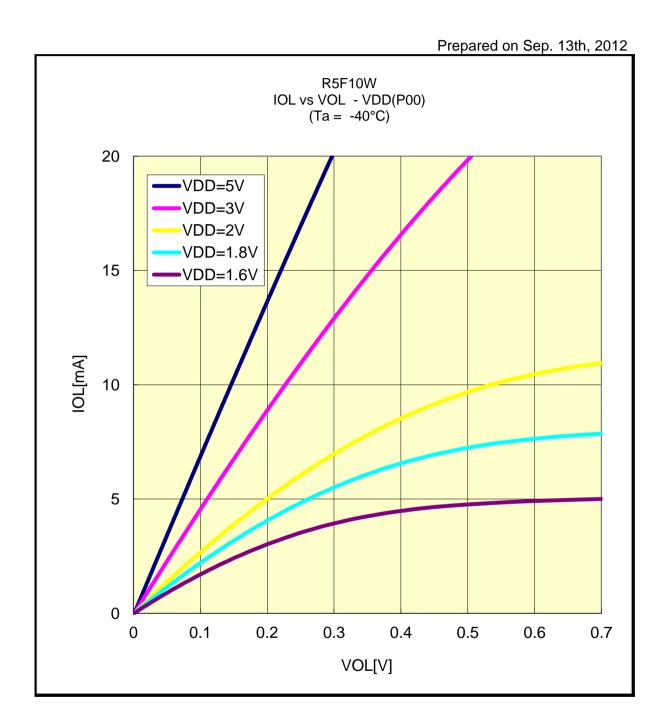

#### IOL VS VOL(-40°C/P00)



## IOL VS VOL(-40°C/P03)



## IOL VS VOL(-40°C/P10)



#### IOL VS VOL(-40°C/P20)



## IOL VS VOL(-40°C/P41)



# IOL VS VOL(-40°C/P42)



## IOL VS VOL(-40°C/P43)



## IOL VS VOL(-40°C/P60)



# IOL VS VOL(-40°C/P125)



## IOL VS VOL(-40°C/P126)



## IOL VS VOL(25°C/P00)



## IOL VS VOL(25°C/P03)



## IOL VS VOL(25°C/P10)



#### IOL VS VOL(25°C/P20)



## IOL VS VOL(25°C/P41)



## IOL VS VOL(25°C/P42)



## IOL VS VOL(25°C/P43)



## IOL VS VOL(25°C/P60)



## IOL VS VOL(25°C/P125)



## IOL VS VOL(25°C/P126)



## IOL VS VOL(85°C/P00)



## IOL VS VOL(85°C/P03)



## IOL VS VOL(85°C/P10)



# IOL VS VOL(85°C/P20)



## IOL VS VOL(85°C/P41)



## IOL VS VOL(85°C/P42)



## IOL VS VOL(85°C/P43)



## IOL VS VOL(85°C/P60)



## IOL VS VOL(85°C/P125)



## IOL VS VOL(85°C/P126)