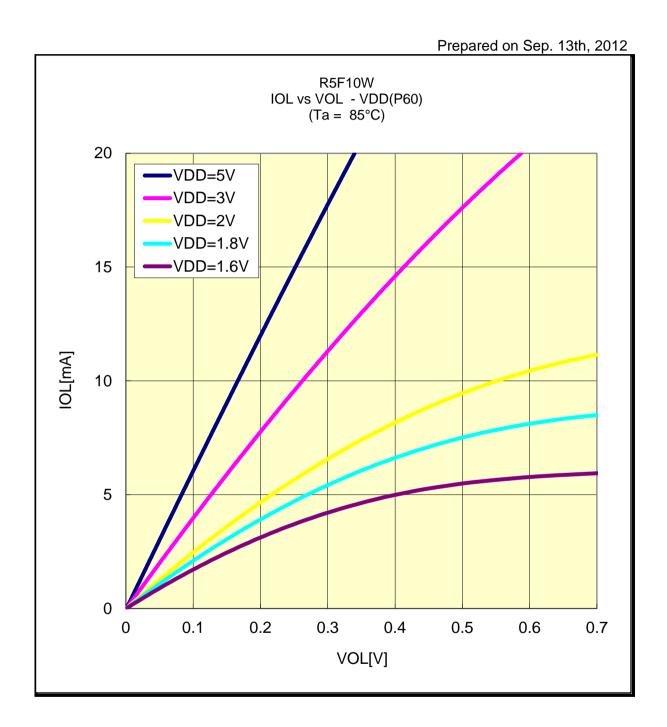

#### IOL VS VOL(-40°C/P00)



## IOL VS VOL(-40°C/P03)



## IOL VS VOL(-40°C/P10)



#### IOL VS VOL(-40°C/P20)



## IOL VS VOL(-40°C/P41)



# IOL VS VOL(-40°C/P42)



## IOL VS VOL(-40°C/P43)



## IOL VS VOL(-40°C/P60)



# IOL VS VOL(-40°C/P125)



## IOL VS VOL(-40°C/P126)



## IOL VS VOL(25°C/P00)



## IOL VS VOL(25°C/P03)



## IOL VS VOL(25°C/P10)



#### IOL VS VOL(25°C/P20)



## IOL VS VOL(25°C/P41)



## IOL VS VOL(25°C/P42)



## IOL VS VOL(25°C/P43)



## IOL VS VOL(25°C/P60)



## IOL VS VOL(25°C/P125)



## IOL VS VOL(25°C/P126)



## IOL VS VOL(85°C/P00)



## IOL VS VOL(85°C/P03)



## IOL VS VOL(85°C/P10)



# IOL VS VOL(85°C/P20)



## IOL VS VOL(85°C/P41)



## IOL VS VOL(85°C/P42)



## IOL VS VOL(85°C/P43)



## IOL VS VOL(85°C/P60)



## IOL VS VOL(85°C/P125)



## IOL VS VOL(85°C/P126)