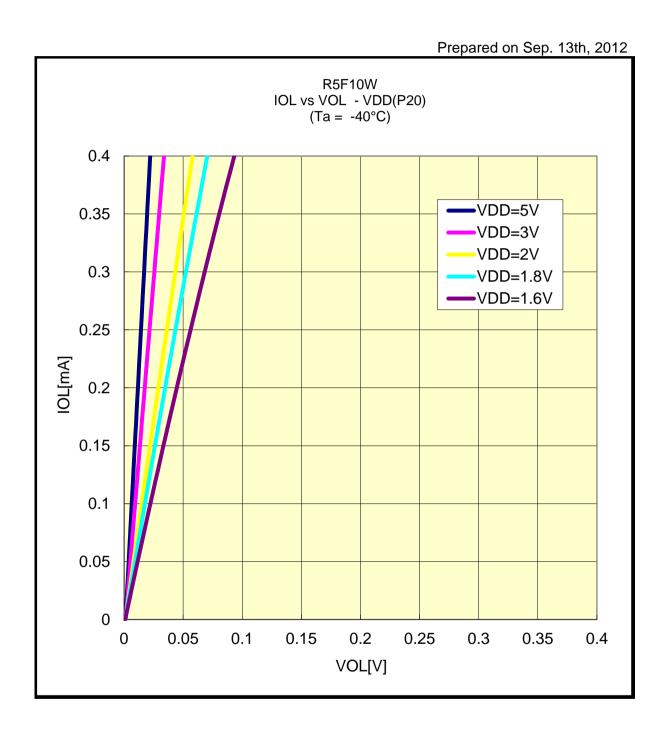

#### IOL VS VOL(-40°C/P00)



## IOL VS VOL(-40°C/P03)



## IOL VS VOL(-40°C/P10)



#### IOL VS VOL(-40°C/P20)



## IOL VS VOL(-40°C/P41)



# IOL VS VOL(-40°C/P42)



## IOL VS VOL(-40°C/P43)



## IOL VS VOL(-40°C/P60)



# IOL VS VOL(-40°C/P125)



## IOL VS VOL(-40°C/P126)



## IOL VS VOL(25°C/P00)



## IOL VS VOL(25°C/P03)



## IOL VS VOL(25°C/P10)



#### IOL VS VOL(25°C/P20)



## IOL VS VOL(25°C/P41)



## IOL VS VOL(25°C/P42)



## IOL VS VOL(25°C/P43)



## IOL VS VOL(25°C/P60)



## IOL VS VOL(25°C/P125)



## IOL VS VOL(25°C/P126)



## IOL VS VOL(85°C/P00)



## IOL VS VOL(85°C/P03)



## IOL VS VOL(85°C/P10)



# IOL VS VOL(85°C/P20)



## IOL VS VOL(85°C/P41)



## IOL VS VOL(85°C/P42)



## IOL VS VOL(85°C/P43)



## IOL VS VOL(85°C/P60)



## IOL VS VOL(85°C/P125)



## IOL VS VOL(85°C/P126)