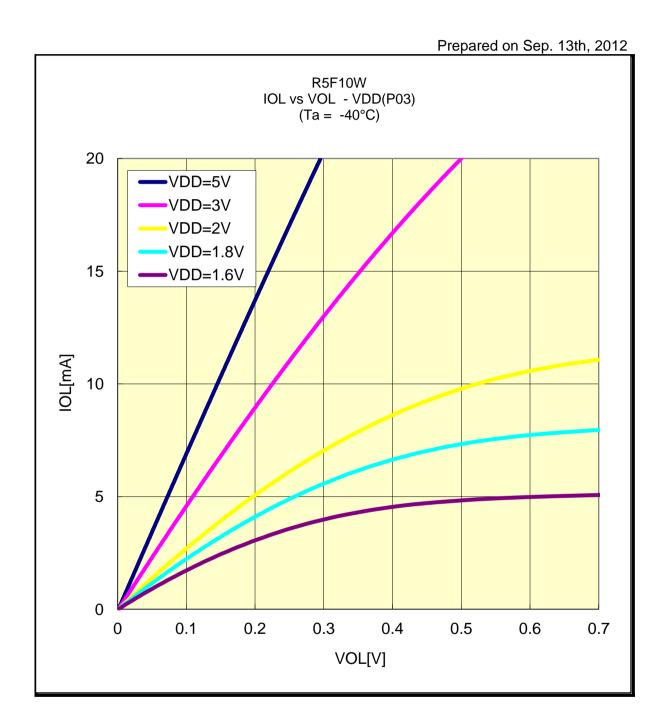

#### IOL VS VOL(-40°C/P00)



## IOL VS VOL(-40°C/P03)



## IOL VS VOL(-40°C/P10)



#### IOL VS VOL(-40°C/P20)



## IOL VS VOL(-40°C/P41)



# IOL VS VOL(-40°C/P42)



## IOL VS VOL(-40°C/P43)



## IOL VS VOL(-40°C/P60)



# IOL VS VOL(-40°C/P125)



## IOL VS VOL(-40°C/P126)



## IOL VS VOL(25°C/P00)



## IOL VS VOL(25°C/P03)



## IOL VS VOL(25°C/P10)



#### IOL VS VOL(25°C/P20)



## IOL VS VOL(25°C/P41)



## IOL VS VOL(25°C/P42)



## IOL VS VOL(25°C/P43)



## IOL VS VOL(25°C/P60)



## IOL VS VOL(25°C/P125)



## IOL VS VOL(25°C/P126)



## IOL VS VOL(85°C/P00)



## IOL VS VOL(85°C/P03)



## IOL VS VOL(85°C/P10)



# IOL VS VOL(85°C/P20)



## IOL VS VOL(85°C/P41)



## IOL VS VOL(85°C/P42)



## IOL VS VOL(85°C/P43)



## IOL VS VOL(85°C/P60)



## IOL VS VOL(85°C/P125)



## IOL VS VOL(85°C/P126)