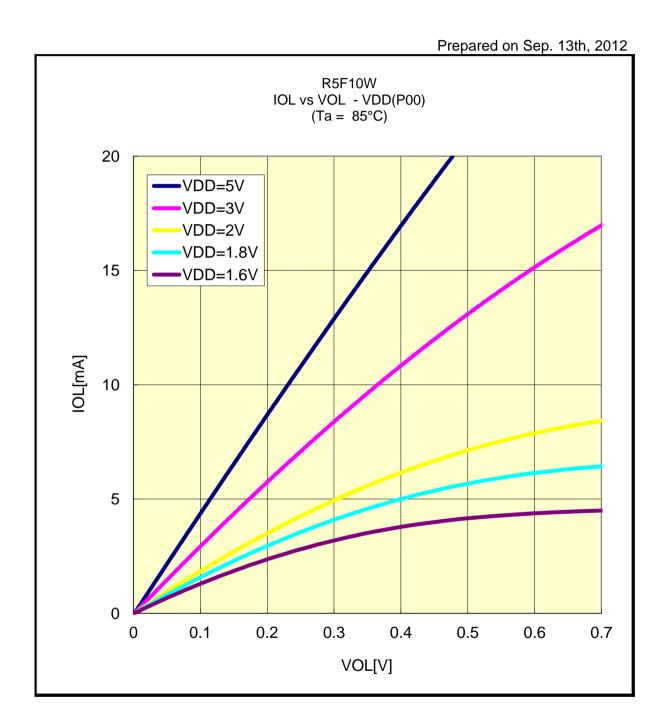

#### IOL VS VOL(-40°C/P00)



## IOL VS VOL(-40°C/P03)



## IOL VS VOL(-40°C/P10)



#### IOL VS VOL(-40°C/P20)



## IOL VS VOL(-40°C/P41)



# IOL VS VOL(-40°C/P42)



## IOL VS VOL(-40°C/P43)



## IOL VS VOL(-40°C/P60)



# IOL VS VOL(-40°C/P125)



## IOL VS VOL(-40°C/P126)



## IOL VS VOL(25°C/P00)



## IOL VS VOL(25°C/P03)



## IOL VS VOL(25°C/P10)



#### IOL VS VOL(25°C/P20)



## IOL VS VOL(25°C/P41)



## IOL VS VOL(25°C/P42)



## IOL VS VOL(25°C/P43)



## IOL VS VOL(25°C/P60)



## IOL VS VOL(25°C/P125)



## IOL VS VOL(25°C/P126)



## IOL VS VOL(85°C/P00)



## IOL VS VOL(85°C/P03)



## IOL VS VOL(85°C/P10)



# IOL VS VOL(85°C/P20)



## IOL VS VOL(85°C/P41)



## IOL VS VOL(85°C/P42)



## IOL VS VOL(85°C/P43)



## IOL VS VOL(85°C/P60)



## IOL VS VOL(85°C/P125)



## IOL VS VOL(85°C/P126)