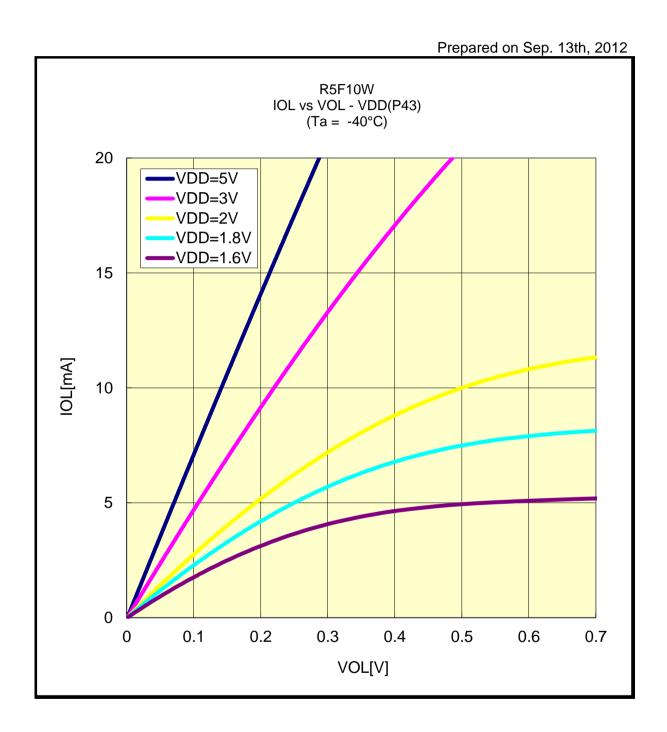

#### IOL VS VOL(-40°C/P00)



## IOL VS VOL(-40°C/P03)



## IOL VS VOL(-40°C/P10)



#### IOL VS VOL(-40°C/P20)



## IOL VS VOL(-40°C/P41)



# IOL VS VOL(-40°C/P42)



## IOL VS VOL(-40°C/P43)



## IOL VS VOL(-40°C/P60)



# IOL VS VOL(-40°C/P125)



## IOL VS VOL(-40°C/P126)



## IOL VS VOL(25°C/P00)



## IOL VS VOL(25°C/P03)



## IOL VS VOL(25°C/P10)



#### IOL VS VOL(25°C/P20)



## IOL VS VOL(25°C/P41)



## IOL VS VOL(25°C/P42)



## IOL VS VOL(25°C/P43)



## IOL VS VOL(25°C/P60)



## IOL VS VOL(25°C/P125)



## IOL VS VOL(25°C/P126)



## IOL VS VOL(85°C/P00)



## IOL VS VOL(85°C/P03)



## IOL VS VOL(85°C/P10)



# IOL VS VOL(85°C/P20)



## IOL VS VOL(85°C/P41)



## IOL VS VOL(85°C/P42)



## IOL VS VOL(85°C/P43)



## IOL VS VOL(85°C/P60)



## IOL VS VOL(85°C/P125)



## IOL VS VOL(85°C/P126)