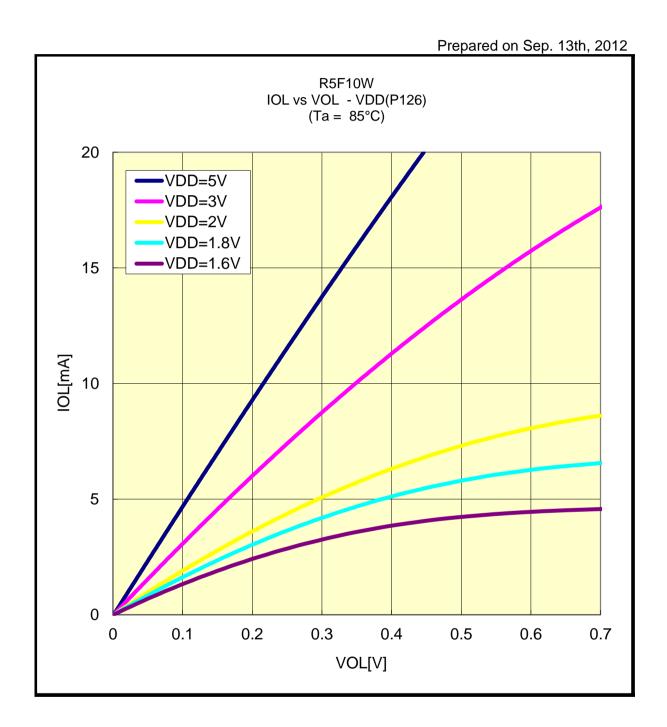

## IOL VS VOL(-40°C/P03)



## IOL VS VOL(-40°C/P10)



#### IOL VS VOL(-40°C/P20)



## IOL VS VOL(-40°C/P41)



# IOL VS VOL(-40°C/P42)



## IOL VS VOL(-40°C/P43)



## IOL VS VOL(-40°C/P60)



# IOL VS VOL(-40°C/P125)



## IOL VS VOL(-40°C/P126)



## IOL VS VOL(25°C/P00)



## IOL VS VOL(25°C/P03)



## IOL VS VOL(25°C/P10)



#### IOL VS VOL(25°C/P20)



## IOL VS VOL(25°C/P41)



## IOL VS VOL(25°C/P42)



## IOL VS VOL(25°C/P43)



## IOL VS VOL(25°C/P60)



## IOL VS VOL(25°C/P125)



## IOL VS VOL(25°C/P126)



## IOL VS VOL(85°C/P00)



## IOL VS VOL(85°C/P03)



## IOL VS VOL(85°C/P10)



# IOL VS VOL(85°C/P20)



## IOL VS VOL(85°C/P41)



## IOL VS VOL(85°C/P42)



## IOL VS VOL(85°C/P43)



## IOL VS VOL(85°C/P60)



## IOL VS VOL(85°C/P125)



## IOL VS VOL(85°C/P126)