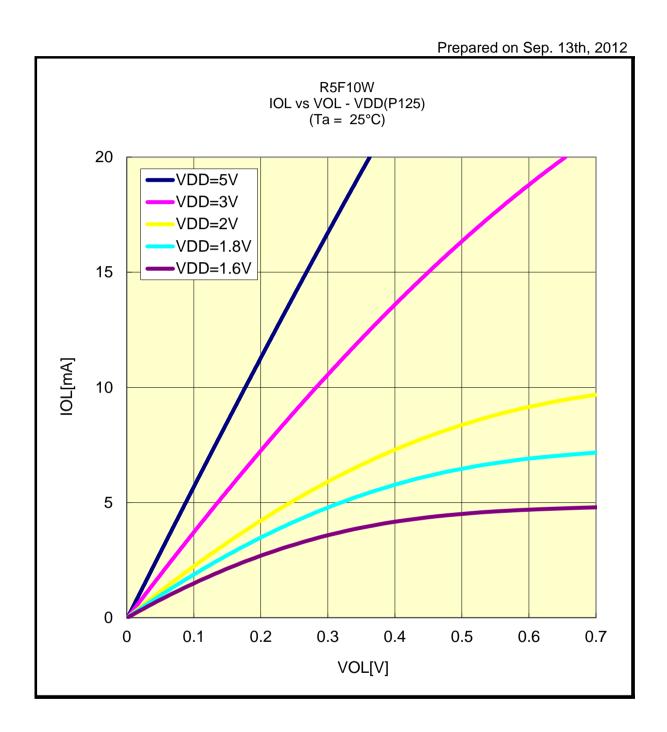

#### IOL VS VOL(-40°C/P00)



## IOL VS VOL(-40°C/P03)



## IOL VS VOL(-40°C/P10)



#### IOL VS VOL(-40°C/P20)



## IOL VS VOL(-40°C/P41)



# IOL VS VOL(-40°C/P42)



## IOL VS VOL(-40°C/P43)



## IOL VS VOL(-40°C/P60)



# IOL VS VOL(-40°C/P125)



## IOL VS VOL(-40°C/P126)



## IOL VS VOL(25°C/P00)



## IOL VS VOL(25°C/P03)



## IOL VS VOL(25°C/P10)



#### IOL VS VOL(25°C/P20)



## IOL VS VOL(25°C/P41)



## IOL VS VOL(25°C/P42)



## IOL VS VOL(25°C/P43)



## IOL VS VOL(25°C/P60)



## IOL VS VOL(25°C/P125)



## IOL VS VOL(25°C/P126)



## IOL VS VOL(85°C/P00)



## IOL VS VOL(85°C/P03)



## IOL VS VOL(85°C/P10)



# IOL VS VOL(85°C/P20)



## IOL VS VOL(85°C/P41)



## IOL VS VOL(85°C/P42)



## IOL VS VOL(85°C/P43)



## IOL VS VOL(85°C/P60)



## IOL VS VOL(85°C/P125)



## IOL VS VOL(85°C/P126)