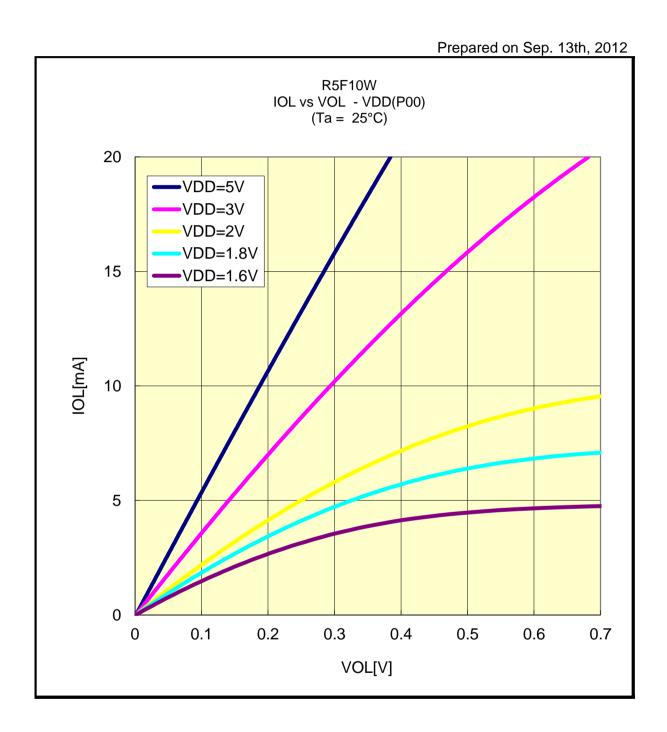

#### IOL VS VOL(-40°C/P00)



## IOL VS VOL(-40°C/P03)



## IOL VS VOL(-40°C/P10)



#### IOL VS VOL(-40°C/P20)



## IOL VS VOL(-40°C/P41)



# IOL VS VOL(-40°C/P42)



## IOL VS VOL(-40°C/P43)



## IOL VS VOL(-40°C/P60)



# IOL VS VOL(-40°C/P125)



## IOL VS VOL(-40°C/P126)



## IOL VS VOL(25°C/P00)



## IOL VS VOL(25°C/P03)



## IOL VS VOL(25°C/P10)



#### IOL VS VOL(25°C/P20)



## IOL VS VOL(25°C/P41)



## IOL VS VOL(25°C/P42)



## IOL VS VOL(25°C/P43)



## IOL VS VOL(25°C/P60)



## IOL VS VOL(25°C/P125)



## IOL VS VOL(25°C/P126)



## IOL VS VOL(85°C/P00)



## IOL VS VOL(85°C/P03)



## IOL VS VOL(85°C/P10)



# IOL VS VOL(85°C/P20)



## IOL VS VOL(85°C/P41)



## IOL VS VOL(85°C/P42)



## IOL VS VOL(85°C/P43)



## IOL VS VOL(85°C/P60)



## IOL VS VOL(85°C/P125)



## IOL VS VOL(85°C/P126)