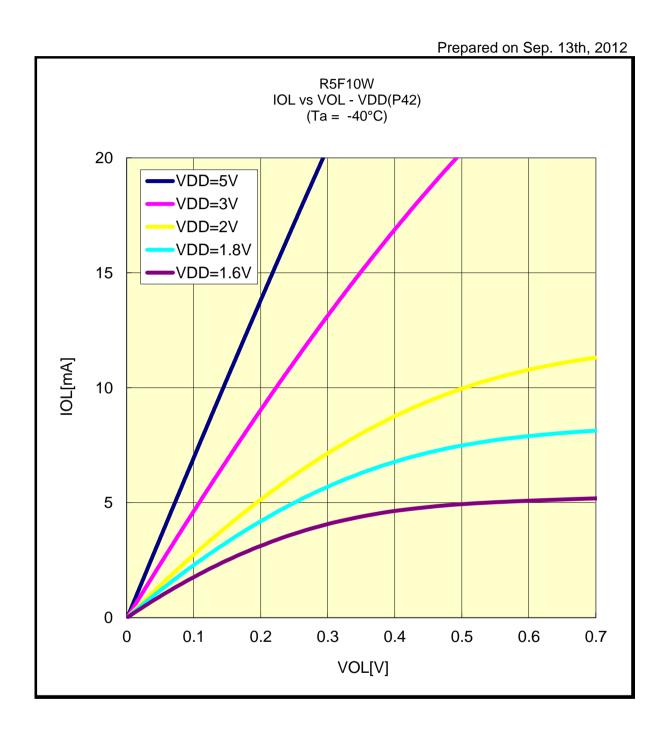

#### IOL VS VOL(-40°C/P00)



## IOL VS VOL(-40°C/P03)



## IOL VS VOL(-40°C/P10)



#### IOL VS VOL(-40°C/P20)



## IOL VS VOL(-40°C/P41)



# IOL VS VOL(-40°C/P42)



## IOL VS VOL(-40°C/P43)



## IOL VS VOL(-40°C/P60)



# IOL VS VOL(-40°C/P125)



## IOL VS VOL(-40°C/P126)



## IOL VS VOL(25°C/P00)



## IOL VS VOL(25°C/P03)



## IOL VS VOL(25°C/P10)



#### IOL VS VOL(25°C/P20)



## IOL VS VOL(25°C/P41)



## IOL VS VOL(25°C/P42)



## IOL VS VOL(25°C/P43)



## IOL VS VOL(25°C/P60)



## IOL VS VOL(25°C/P125)



## IOL VS VOL(25°C/P126)



## IOL VS VOL(85°C/P00)



## IOL VS VOL(85°C/P03)



## IOL VS VOL(85°C/P10)



# IOL VS VOL(85°C/P20)



## IOL VS VOL(85°C/P41)



## IOL VS VOL(85°C/P42)



## IOL VS VOL(85°C/P43)



## IOL VS VOL(85°C/P60)



## IOL VS VOL(85°C/P125)



## IOL VS VOL(85°C/P126)