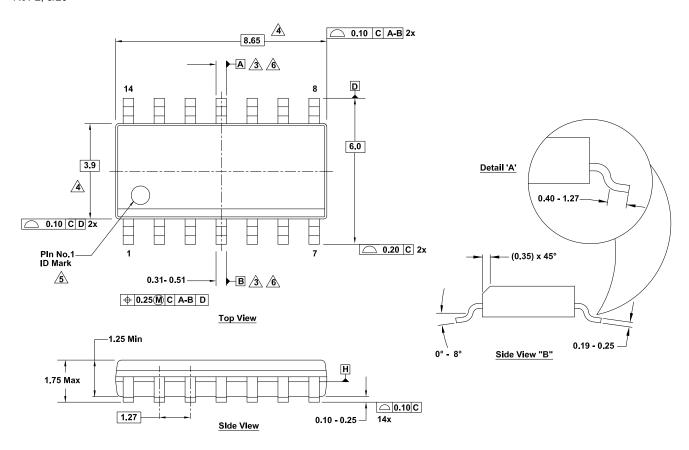

## **Package Outline Drawing**

M14.15 14 Lead Narrow Body Small Outline Plastic Package Rev 2, 6/20

Typical Recommended Land Pattern

## Notes:

- Dimensions are in millimeters.
   Dimensions in ( ) for reference only.
- 2. Dimensioning and tolerancing conform to ASME Y14.5m-1994.
- 3 Datums A and B are determined at Datum H.
- Dimension does not include interlead flash or protrusions.

  Interlead flash or protrusions shall not exceed 0.25mm per side.
- 5. The pin #1 identifier can be either a mold or mark feature.
- <u>6</u> Does not include dambar protrusion. Allowable dambar protrusion shall be 0.10mm total in excess of lead width at maximum condition.
- 7. Reference to JEDEC MS-012-AB.