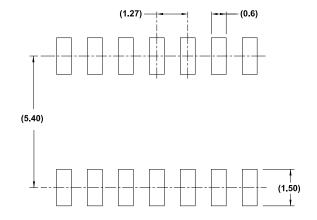

## **Package Outline Drawing**

M14.15 14 Lead Narrow Body Small Outline Plastic Package Rev 2, 6/20

Typical Recommended Land Pattern

## Notes:

- Dimensions are in millimeters.
   Dimensions in ( ) for reference only.
- 2. Dimensioning and tolerancing conform to ASME Y14.5m-1994.
- 3 Datums A and B are determined at Datum H.
- Dimension does not include interlead flash or protrusions.