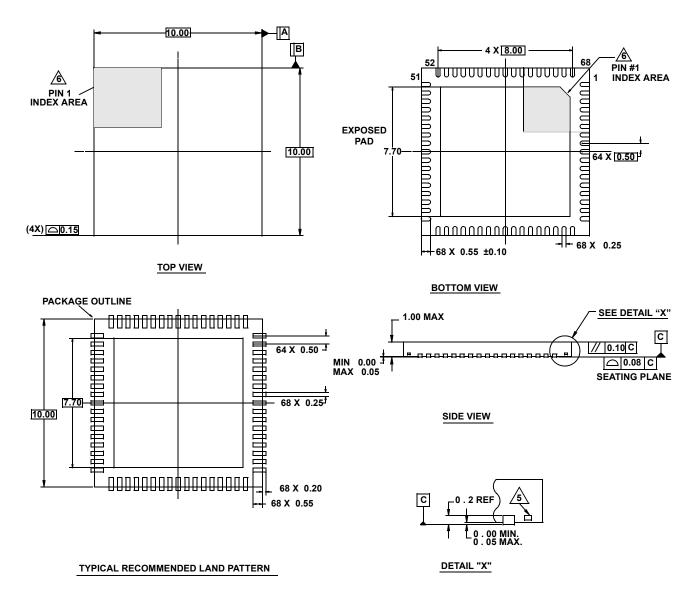

## **Package Outline Drawing**

## L68.10x10C

68 LEAD QUAD FLAT NO-LEAD PLASTIC PACKAGE Rev 0, 04/09

NOTES:

- 1. Dimensions are in millimeters. Dimensions in ( ) for Reference Only.
- 2. Dimensioning and tolerancing conform to AMSE Y14.5m-1994.
- 3. Unless otherwise specified, tolerance : Decimal  $\pm 0.05$
- 4. Dimension b applies to the metallized terminal and is measured between 0.23mm and 0.28mm from the terminal tip.
- 5. Tiebar shown (if present) is a non-functional feature.
- 6. The configuration of the pin #1 identifier is optional, but must be located within the zone indicated. The pin #1 indentifier may be either a mold or mark feature.