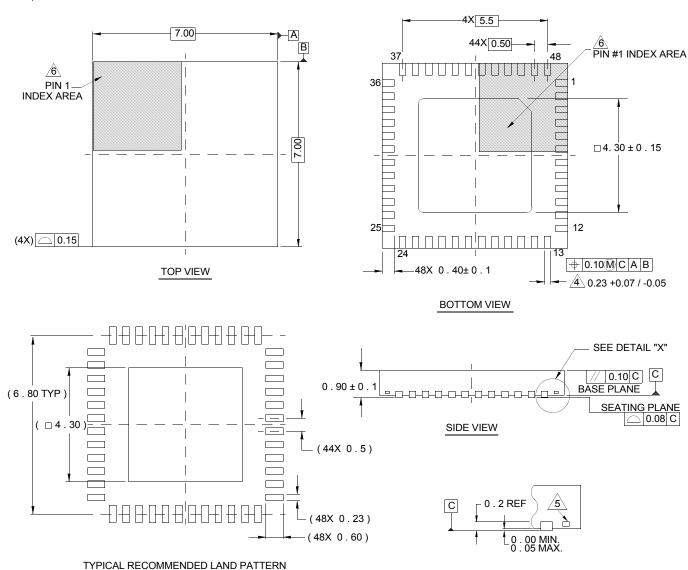

## **Package Outline Drawing**

L48.7x7
48 LEAD QUAD FLAT NO-LEAD PLASTIC PACKAGE
Rev 5, 4/10

## NOTES:

- Dimensions are in millimeters.
   Dimensions in ( ) for Reference Only.
- 2. Dimensioning and tolerancing conform to AMSE Y14.5m-1994.
- 3. Unless otherwise specified, tolerance : Decimal  $\pm 0.05$

DETAIL "X"

- Dimension applies to the metallized terminal and is measured between 0.15mm and 0.30mm from the terminal tip.
- 5. Tiebar shown (if present) is a non-functional feature.
- The configuration of the pin #1 identifier is optional, but must be located within the zone indicated. The pin #1 indentifier may be either a mold or mark feature.