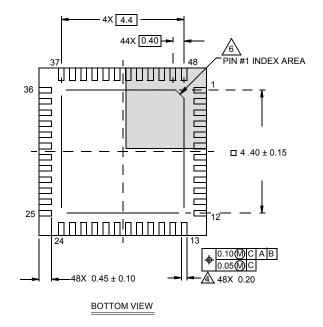

## **Package Outline Drawing**

L48.6x6
48 LEAD THIN QUAD FLAT NO-LEAD PLASTIC PACKAGE
Rev 2, 7/14

NOTES:

- Dimensions are in millimeters.
   Dimensions in ( ) for Reference Only.
- 2. Dimensioning and tolerancing conform to AMSE Y14.5m-1994.

DETAIL "X"

- 3. Unless otherwise specified, tolerance: Decimal  $\pm$  0.05
- 4. Dimension b applies to the metallized terminal and is measured between 0.15mm and 0.30mm from the terminal tip.
- 5. Tiebar shown (if present) is a non-functional feature.
- The configuration of the pin #1 identifier is optional, but must be located within the zone indicated. The pin #1 identifier may be either a mold or mark feature.