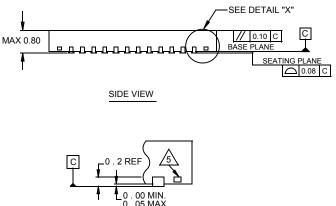

## **Package Outline Drawing**

L48.6x6
48 LEAD THIN QUAD FLAT NO-LEAD PLASTIC PACKAGE
Rev 2, 7/14

NOTES:

- Dimensions are in millimeters.
   Dimensions in ( ) for Reference Only.
- 2. Dimensioning and tolerancing conform to AMSE Y14.5m-1994.

DETAIL "X"

- 3. Unless otherwise specified, tolerance: Decimal  $\pm$  0.05
- 4. Dimension b applies to the metallized terminal and is measured between 0.15mm and 0.30mm from the terminal tip.
- 5. Tiebar shown (if present) is a non-functional feature.
- The configuration of the pin #1 identifier is optional, but must be located within the zone indicated. The pin #1 identifier may be either a mold or mark feature.