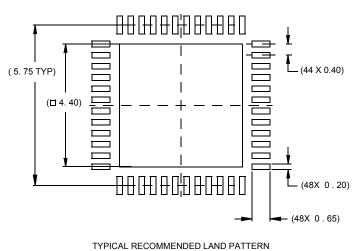

## **Package Outline Drawing**

L48.6x6
48 LEAD THIN QUAD FLAT NO-LEAD PLASTIC PACKAGE
Rev 2, 7/14

NOTES:

- Dimensions are in millimeters.
   Dimensions in ( ) for Reference Only.
- 2. Dimensioning and tolerancing conform to AMSE Y14.5m-1994.

DETAIL "X"

- 3. Unless otherwise specified, tolerance: Decimal  $\pm$  0.05
- 4. Dimension b applies to the metallized terminal and is measured between 0.15mm and 0.30mm from the terminal tip.
- 5. Tiebar shown (if present) is a non-functional feature.
- The configuration of the pin #1 identifier is optional, but must be located within the zone indicated. The pin #1 identifier may be either a mold or mark feature.