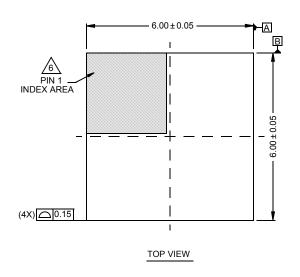

## **Package Outline Drawing**

L48.6x6
48 LEAD THIN QUAD FLAT NO-LEAD PLASTIC PACKAGE
Rev 2, 7/14

NOTES:

- Dimensions are in millimeters.
   Dimensions in ( ) for Reference Only.
- 2. Dimensioning and tolerancing conform to AMSE Y14.5m-1994.

DETAIL "X"

- 3. Unless otherwise specified, tolerance: Decimal  $\pm$  0.05
- 4. Dimension b applies to the metallized terminal and is measured between 0.15mm and 0.30mm from the terminal tip.
- 5. Tiebar shown (if present) is a non-functional feature.
- The configuration of the pin #1 identifier is optional, but must be located within the zone indicated. The pin #1 identifier may be either a mold or mark feature.