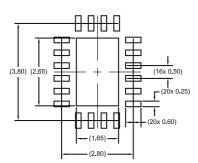

## **Package Outline Drawing**

20 Lead Thin Quad Flat No-lead Plastic Package (TQFN)

Rev 1, 11/2021

VIEW"A-A"

See Detail "X" // 0.10 C 0.80 Max eating Plane SIDE VIEW

TYPICAL RECOMMENDED LAND PATTERN

## NOTES:

- Dimensions are in millimeters.
  Dimensions in ( ) for Reference Only.
- 2. Dimensioning and tolerancing conform to AMSEY14.5m-1994.
- 3. Unless otherwise specified, tolerance : Decimal ±0.05
- 4. Dimension applies to the metallized terminal and is measured between 0.15mm and 0.30mm from the terminal tip.
- 5. Tiebar (if present) is a non-functional feature.
- 6. The configuration of the pin #1 identifier is optional, but must be located within the zone indicated. The pin #1 indentifier may be either a mold or mark feature.
- 7. Reference document JEDEC MO-220VEGD-NJI.