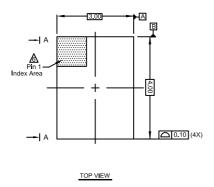

## **Package Outline Drawing**

20 Lead Thin Quad Flat No-lead Plastic Package (TQFN)

Rev 1, 11/2021

VIEW"A-A"

See Detail "X" // 0.10 C 0.80 Max eating Plane SIDE VIEW

TYPICAL RECOMMENDED LAND PATTERN

## NOTES:

- Dimensions are in millimeters.
  Dimensions in ( ) for Reference Only.
- 2. Dimensioning and tolerancing conform to AMSEY14.5m-1994.
- 3. Unless otherwise specified, tolerance : Decimal ±0.05
- 4. Dimension applies to the metallized terminal and is measured between 0.15mm and 0.30mm from the terminal tip.
- 5. Tiebar (if present) is a non-functional feature.
- 6. The configuration of the pin #1 identifier is optional, but must be located within the zone indicated. The pin #1 indentifier may be either a mold or mark feature.
- 7. Reference document JEDEC MO-220VEGD-NJI.