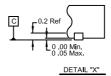

## **Package Outline Drawing**

20 Lead Thin Quad Flat No-lead Plastic Package (TQFN)

Rev 1, 11/2021

VIEW"A-A"

See Detail "X" // 0.10 C 0.80 Max eating Plane SIDE VIEW

TYPICAL RECOMMENDED LAND PATTERN

## NOTES:

- Dimensions are in millimeters.
  Dimensions in ( ) for Reference Only.
- 2. Dimensioning and tolerancing conform to AMSEY14.5m-1994.
- 3. Unless otherwise specified, tolerance : Decimal ±0.05
- 4. Dimension applies to the metallized terminal and is measured between 0.15mm and 0.30mm from the terminal tip.
- 5. Tiebar (if present) is a non-functional feature.
- 6. The configuration of the pin #1 identifier is optional, but must be located within the zone indicated. The pin #1 indentifier may be either a mold or mark feature.
- 7. Reference document JEDEC MO-220VEGD-NJI.