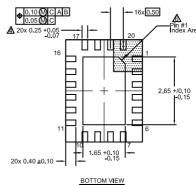

## **Package Outline Drawing**

20 Lead Thin Quad Flat No-lead Plastic Package (TQFN)

Rev 1, 11/2021

VIEW"A-A"

See Detail "X" // 0.10 C 0.80 Max eating Plane SIDE VIEW

TYPICAL RECOMMENDED LAND PATTERN

## NOTES:

- Dimensions are in millimeters.
  Dimensions in ( ) for Reference Only.
- 2. Dimensioning and tolerancing conform to AMSEY14.5m-1994.
- 3. Unless otherwise specified, tolerance : Decimal ±0.05
- 4. Dimension applies to the metallized terminal and is measured between 0.15mm and 0.30mm from the terminal tip.
- 5. Tiebar (if present) is a non-functional feature.
- 6. The configuration of the pin #1 identifier is optional, but must be located within the zone indicated. The pin #1 indentifier may be either a mold or mark feature.
- 7. Reference document JEDEC MO-220VEGD-NJI.