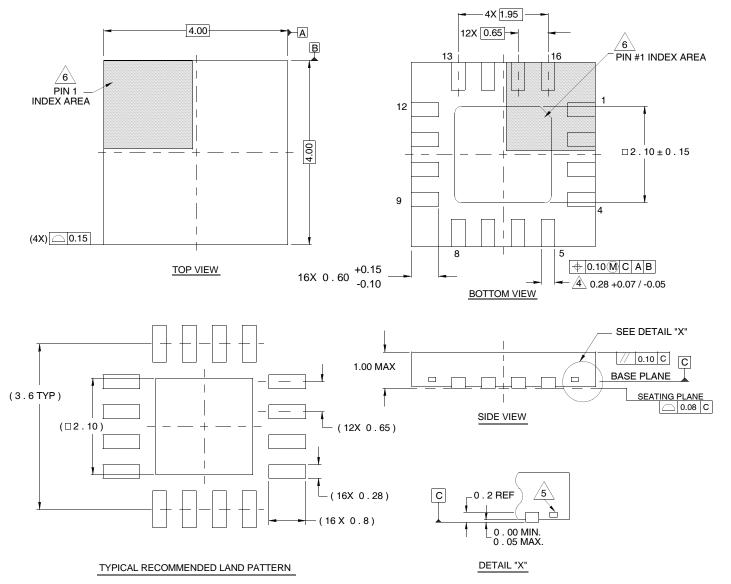

## **Package Outline Drawing**

## L16.4x4

16 LEAD QUAD FLAT NO-LEAD PLASTIC PACKAGE Rev 6, 02/08

NOTES:

- Dimensions are in millimeters.
  Dimensions in ( ) for Reference Only.
- 2. Dimensioning and tolerancing conform to AMSE Y14.5m-1994.
- 3. Unless otherwise specified, tolerance : Decimal  $\pm 0.05$
- 4. Dimension b applies to the metallized terminal and is measured between 0.15mm and 0.30mm from the terminal tip.
- 5. Tiebar shown (if present) is a non-functional feature.
- 6. The configuration of the pin #1 identifier is optional, but must be located within the zone indicated. The pin #1 identifier may be either a mold or mark feature.