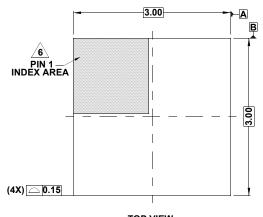

## **Package Outline Drawing**

L16.3x3A

16 LEAD THIN QUAD FLAT NO-LEAD PLASTIC PACKAGE Rev 1, 7/11

TOP VIEW

NOTES:

- 1. Dimensions are in millimeters. Dimensions in ( ) for Reference Only.
- 2. Dimensioning and tolerancing conform to AMSE Y14.5m-1994.
- 3. Unless otherwise specified, tolerance: Decimal  $\pm 0.05$
- A Dimension applies to the metallized terminal and is measured between 0.15mm and 0.30mm from the terminal tip.
- 5. Tiebar shown (if present) is a non-functional feature.
- A The configuration of the pin #1 identifier is optional, but must be located within the zone indicated. The pin #1 identifier may be either a mold or mark feature.