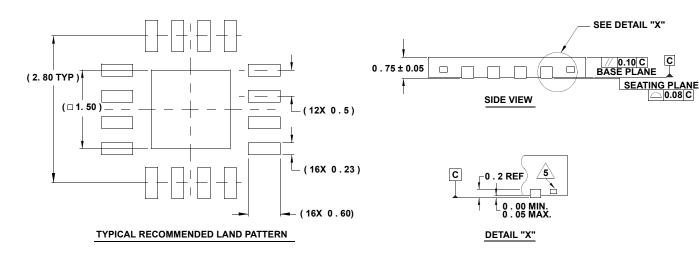

## **Package Outline Drawing**

L16.3x3A

16 LEAD THIN QUAD FLAT NO-LEAD PLASTIC PACKAGE Rev 1, 7/11

TOP VIEW

NOTES:

- 1. Dimensions are in millimeters. Dimensions in ( ) for Reference Only.
- 2. Dimensioning and tolerancing conform to AMSE Y14.5m-1994.
- 3. Unless otherwise specified, tolerance: Decimal  $\pm 0.05$
- A Dimension applies to the metallized terminal and is measured between 0.15mm and 0.30mm from the terminal tip.
- 5. Tiebar shown (if present) is a non-functional feature.
- A The configuration of the pin #1 identifier is optional, but must be located within the zone indicated. The pin #1 identifier may be either a mold or mark feature.