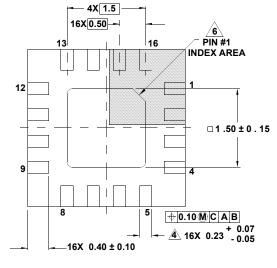

## **Package Outline Drawing**

L16.3x3A

16 LEAD THIN QUAD FLAT NO-LEAD PLASTIC PACKAGE Rev 1, 7/11

TOP VIEW

NOTES:

- 1. Dimensions are in millimeters. Dimensions in ( ) for Reference Only.
- 2. Dimensioning and tolerancing conform to AMSE Y14.5m-1994.
- 3. Unless otherwise specified, tolerance: Decimal  $\pm 0.05$
- A Dimension applies to the metallized terminal and is measured between 0.15mm and 0.30mm from the terminal tip.
- 5. Tiebar shown (if present) is a non-functional feature.
- A The configuration of the pin #1 identifier is optional, but must be located within the zone indicated. The pin #1 identifier may be either a mold or mark feature.