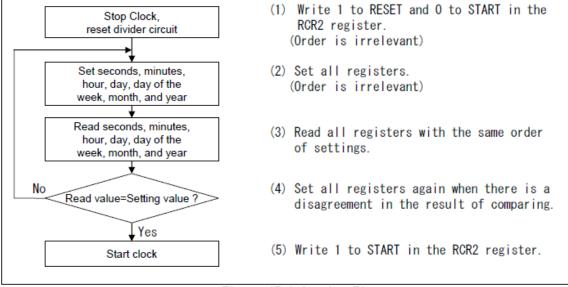

roduct | SH7205 Group<br>SH7265 Group                                                | Lot No. |                         | <ul> <li>SH7205 Group Hardware Manua<br/>(REJ09B0372-0200)</li> <li>SH7265 Group Hardware Manua<br/>(REJ09B0351-0200)</li> </ul> |      | nual |
|                       |                                                                             | ALL     | Reference<br>Document   |                                                                                                                                  |      |      |

We would like to inform you about the usage of setting time for Realtime Clock (RTC), included in the above-mentioned applicable product.

## [Error] Figure 15.2 Setting Time



Figure 15.2 Setting Time

## [Collection] Figure 15.2 Setting Time



Figure 15.2 Setting Time