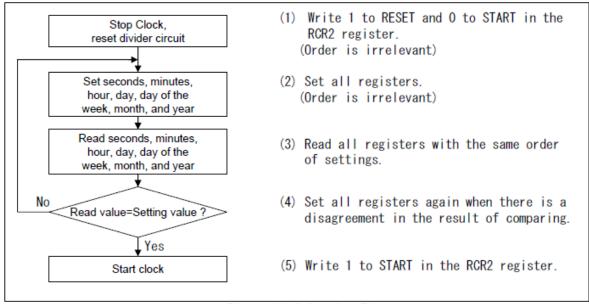

## [Error] Figure 14.2 Setting Time

Figure 14.2 Setting Time

## [Collection] Figure 14.2 Setting Time

Figure 14.2 Setting Time