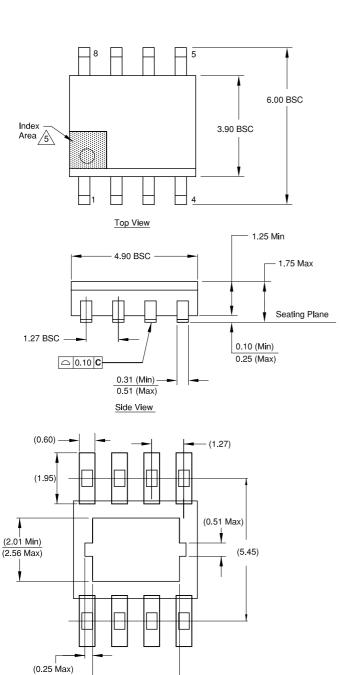

## **Package Outline Drawing**

8 Lead Narrow Body Small Outline Exposed Pad Plastic Package (EPSOIC) Rev 0, 1/2023

(2.90 Min)

(3.45 Max)

Typical Recommended Land Pattern

## Notes:

- 1. Dimensions are in millimeters. Dimensions in  $\ (\ \ )$  for Reference Only.
- 2. Dimensioning and tolerancing conform to ASME Y14.5m-1994.
- 3. Unless otherwise specified, tolerance: Decimal ±0.05
- 4. Dimension does not include interlead flash or protrusions. Interlead flash or protrusions shall not exceed 0.255mm per side.
- 5. The pin #1 identifier may be either a mold or mark feature.
- 6. The chamfer on the body is optional. If it is not present, a visual index feature must be located within the crosshatched area.