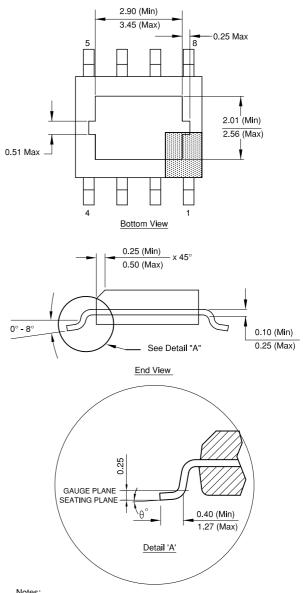

## **Package Outline Drawing**

8 Lead Narrow Body Small Outline Exposed Pad Plastic Package (EPSOIC) Rev 0, 1/2023

(2.90 Min)

(3.45 Max)

Typical Recommended Land Pattern

## Notes:

- 1. Dimensions are in millimeters. Dimensions in  $\ (\ \ )$  for Reference Only.
- 2. Dimensioning and tolerancing conform to ASME Y14.5m-1994.
- 3. Unless otherwise specified, tolerance: Decimal ±0.05
- 4. Dimension does not include interlead flash or protrusions. Interlead flash or protrusions shall not exceed 0.255mm per side.
- 5. The pin #1 identifier may be either a mold or mark feature.
- 6. The chamfer on the body is optional. If it is not present, a visual index feature must be located within the crosshatched area.