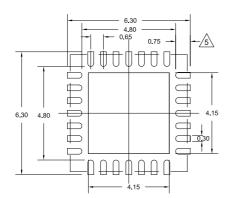

## Package Outline Drawing

L28.6x6

28 Lead Quad Flat No-Lead Plastic Package Rev 2, 1/2023

Recommended Land Pattern

Bottom View