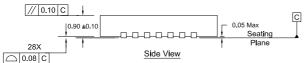

## NOTES:

Dimensioning and tolerancing conform to ASME Y14.5-1994.
All dimensions are in millimeters. Angles are in degrees.
All dimensions are in millimeters. Angles are in degrees.
All The lead width is measured from 0.15mm and 0.30mm from the terminal tip.