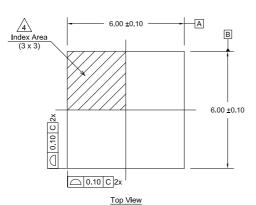

A The configuration of the pin #1 identifier is optional, but must be located within the zone indicated. The pin #1 identifier may be either a mold or mark feature.

A.Nominal dimensions are provided to assist with PCB Land Pattern Design efforts, see Technical Brief TB389.