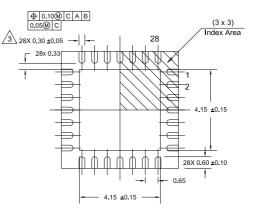

A The configuration of the pin #1 identifier is optional, but must be located within the zone indicated. The pin #1 identifier may be either a mold or mark feature.

A.Nominal dimensions are provided to assist with PCB Land Pattern Design efforts, see Technical Brief TB389.