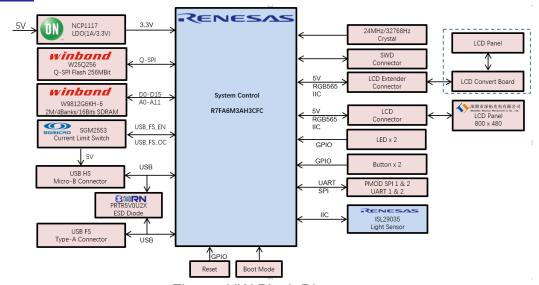

x 480) TFT-LCD HMI Solution



### **Solution Summary**

WT 7" (800 x 480) TFT-LCD HMI Solution supports large 7" TFT-LCD Cap-touch panel with up to 800\*480 resolution with <u>RA MCUs</u>. With powerful SEGGER emWin graphics, users enable the creation of highly efficient, high-quality, interactive graphical user interfaces. This HMI solution provide an excellent demonstration for embedded GUI application. Learn more: https://www.wtmec.com/

#### Features/Benefits

- External 32MB QSPI flash as well as 128Mbit SDRAM inside
- 7-inch capacitive touch TFT-LCD panel with 800 x 480 resolution
- LCD expansion connector

- Built-in TFT-LCD driver, lighting sensor (ISL29035), 2D graphics engine and JPEG decoder
- Professional GUI library, available at no charge for Renesas RA

## **HW Diagrams**



Figure: HW Block Diagram

## **Target Markets and Applications**

- Industrial control panel
- Smart home
- Home appliance panel

- Consumer electronics display panel
- Medical devices
- IoT control panel

Corporate: WT Microelectronics Co., Ltd.