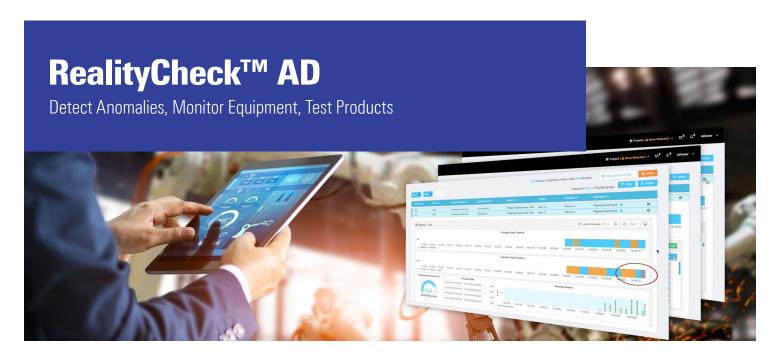

#### AI-DRIVEN MACHINE-LEVEL ANALYTICS FOR THE FACTORY

RealityCheck<sup>TM</sup> AD is a ready-to-implement anomaly detection solution for monitoring factory and process-industry assets. It is a complete hardware and software solution for equipment monitoring and end-of-line testing for quality control. Users can deploy an edge node with one or more included sensors and immediately begin monitoring production equipment for unusual or anomalous functions. Just attach a Renesas edge node plus sensor and automatically generate a baseline anomaly detection model. Over time, build your anomaly database and train additional models for detecting or predicting specific faults or for predicting the remaining useful life of components. We offer a range of sensor options, including ones certified for corrosive or explosive environments.

# RealityCheck™ AD Demo Example

## **Monitor Activity and Review Anomalies**

#### **Activity Monitoring**