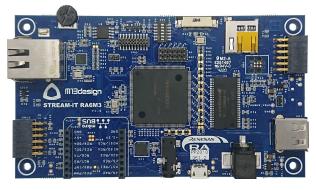

# RA Ecosystem Partner Solution M13DESIGN / M13-RA6M3-EK RA6M3 Evaluation Board



# **Solution Summary**

The M13-RA6M3-EK is a complete evaluation and development hardware platform for the Renesas Electronics® based RA6M3 Cortex®-M4 R7FA6M3AH3CFC microcontroller including a wide range of features such as Ethernet, Audio Codec and many more.

## Features/Benefits

- R7FA6M3AH3CFC MCU (LQFP176)
- Graphic features
  - 4.3-inch 480x272 TFT LCD with cap. touch panel
  - 8bit camera Interface
- On-Board debugger: Jink OB with SWD & VCOM capability
- LAN Interface (RMII)
- USB Interface (Hi-Speed & Full Speed)
- Expansion connectors: MikroBUS<sup>TM</sup> & PMOD<sup>TM</sup>
- And many more on-board features to discover...

# Diagrams/Graphics

#### **Component Side View**



#### **LCD Side View**



## **Target Markets and Applications**

- Industrial Controls
- Smart Home
- Home Appliance

- Smart Buildings
- Consumer Electronics

www.m13design.fr/products/M13-RA6M3-EK



| Company Name         | M13DESIGN EURL                                             |
|----------------------|------------------------------------------------------------|
| Address              | ZI Centr'Alp, 54 rue de Corporat, 38430 Moirans, France    |
| Date of Creation     | March 3, 2013                                              |
| CEO                  | Patrick SIONG                                              |
| Business Description | Embedded Hardware Design House / Evaluation Board Designer |
| Website              | https://www.m13design.fr/