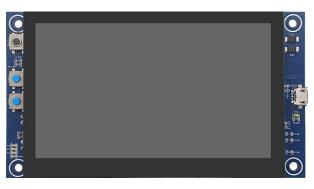

cosystem Partner Solution M13DESIGN / M13-RA6M3-EK RA6M3 Evaluation Board



# **Solution Summary**

The M13-RA6M3-EK is a complete evaluation and development hardware platform for the Renesas Electronics® based RA6M3 Cortex®-M4 R7FA6M3AH3CFC microcontroller including a wide range of features such as Ethernet, Audio Codec and many more.

## Features/Benefits

- R7FA6M3AH3CFC MCU (LQFP176)
- Graphic features
  - 4.3-inch 480x272 TFT LCD with cap. touch panel
  - 8bit camera Interface
- On-Board debugger: Jink OB with SWD & VCOM capability
- LAN Interface (RMII)
- USB Interface (Hi-Speed & Full Speed)
- Expansion connectors: MikroBUS<sup>TM</sup> & PMOD<sup>TM</sup>
- And many more on-board features to discover...

# Diagrams/Graphics

#### **Component Side View**



#### **LCD Side View**



## **Target Markets and Applications**

- Industrial Controls
- Smart Home
- Home Appliance

- Smart Buildings
- Consumer Electronics

www.m13design.fr/products/M13-RA6M3-EK



| Company Name         | M13DESIGN EURL                                             |
|----------------------|------------------------------------------------------------|
| Address              | ZI Centr'Alp, 54 rue de Corporat, 38430 Moirans, France    |
| Date of Creation     | March 3, 2013                                              |
| CEO                  | Patrick SIONG                                              |
| Business Description | Embedded Hardware Design House / Evaluation Board Designer |
| Website              | https://www.m13design.fr/                                  |
| Contact