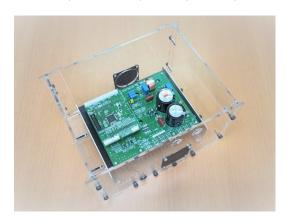

# Desk Top Lab

Desk Top Lab is a company that aims to provide customers with motor control technology know-how.

Desk Top Lab mainly provide the following services.

- 1) Custom motor control board
- 2) Custom motor control software with full source code
- 3) Motor control technology consultant
- 4) Debugging tool for motor control (Realtime waveform viewer)
- 5) High voltage / Low voltage inverter for first trial (From 1A to more than 100A)
- 6) Standard CPU card for above inverter (RA, RL78, RX, RH, RZ series for motor control)