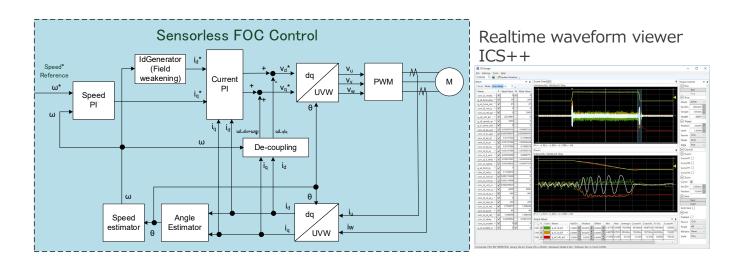

#### Feature/Benefits

- Sensorless Field Oriented Control software for BLDC motor
- Software PFC control
- Auto Tuning Tool for sensorless Field Oriented Control
- Realtime waveform viewer ICS++

#### **Block diagram**

We provide motor control software in plain source code that is easy to understand.

We also provide a real-time waveform viewer tool "ICS++" dedicated to motor control that allows safe debugging even with high-voltage inverters by insulating them with optical