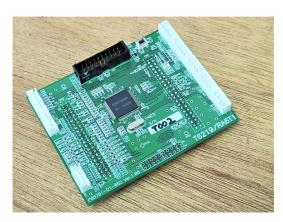

# Desk Top Lab

Desk Top Lab is a company that aims to provide customers with motor control technology know-how.

Desk Top Lab mainly provide the following services.

- 1) Custom motor control board
- 2) Custom motor control software with full source code
- 3) Motor control technology consultant
- 4) Debugging tool for motor control (Realtime waveform viewer)
- 5) High voltage / Low voltage inverter for first trial (From 1A to more than 100A)
- 6) Standard CPU card for above inverter (RA, RL78, RX, RH, RZ series for motor control)