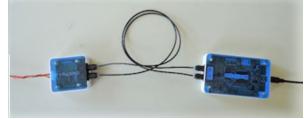

We provide motor control software in plain source code that is easy to understand.

We also provide a real-time waveform viewer tool "ICS++" dedicated to motor control that allows safe debugging even with high-voltage inverters by insulating them with optical

fibers.