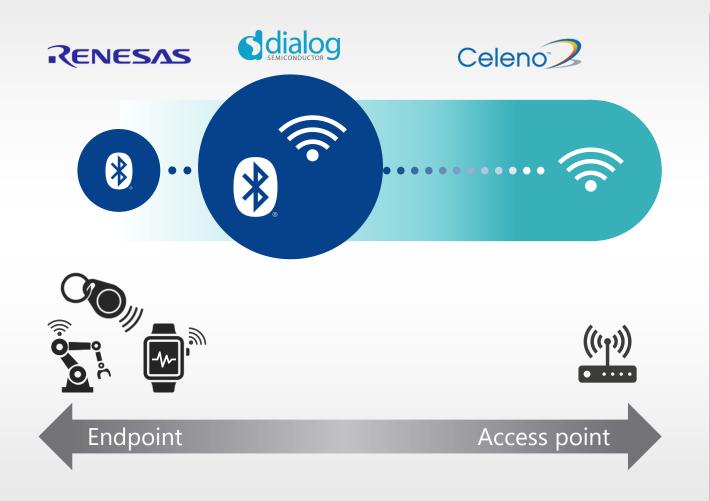

# TO MAKE OUR LIVES EASIER – IIOT WINNING COMBO

Smart lock with ultra-low power Wi-Fi and BLE