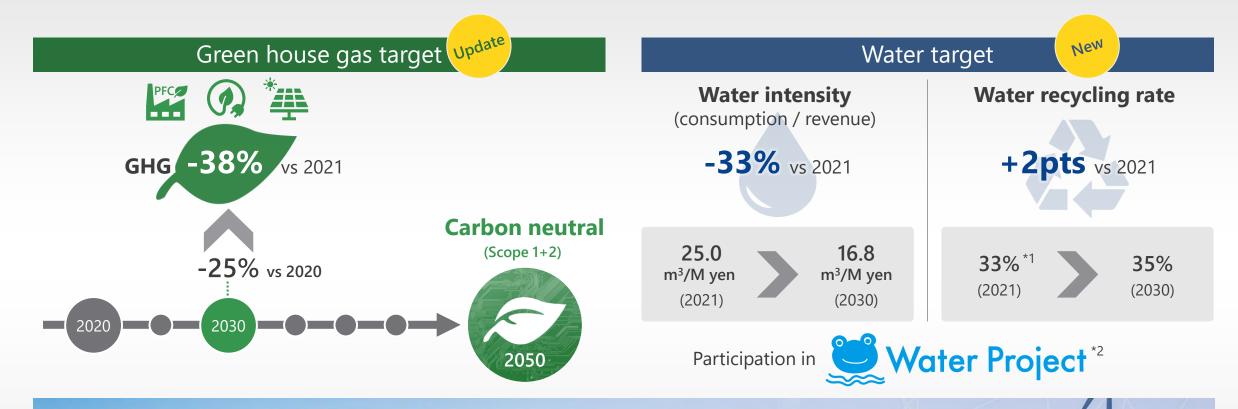

### **ESG PROGRESS – ENVIRONMENT**

Green Bond / global offering \$ 500M

<sup>\*1:</sup> Not including reduction through fab closures \*2: Launched by Japan's Ministry of the Environment