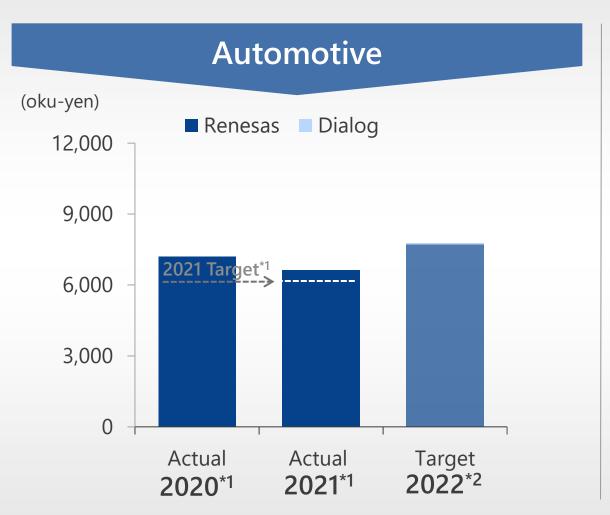

### **DESIGN-IN PROGRESS**

<sup>\*1:</sup> Not including Dialog \*2: Including Dialog