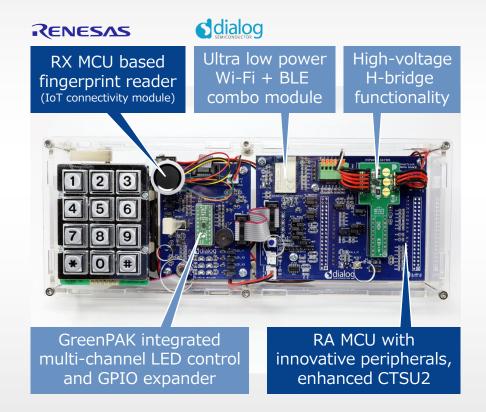

# TO MAKE OUR LIVES EASIER – IIOT WINNING COMBO

Smart lock with ultra-low power Wi-Fi and BLE