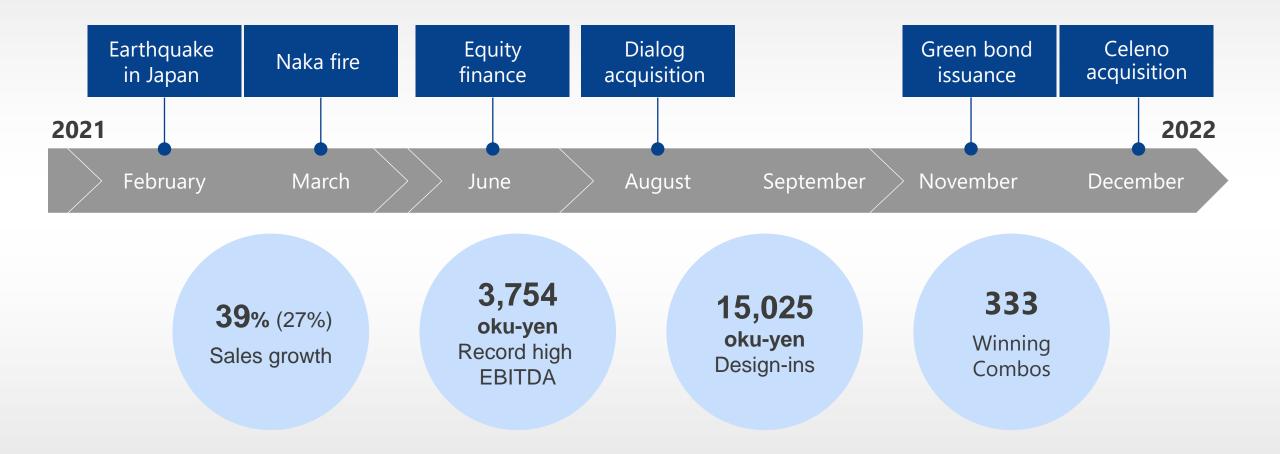

# **REFLECTION ON 2021**

### **HERE AT RENESAS**

### RECOVERY FROM NAKA FACTORY FIRE

| Replacement of damaged tools |                              |                                         |                          |
|------------------------------|------------------------------|-----------------------------------------|--------------------------|
| No                           | Purpose                      | Unit Procured /<br>Unit Before the Fire | Restart of<br>Production |
| 1 2                          | Film thickness measuring     | 2/5                                     | 2Q 2021<br>3Q 2021       |
| 3                            | Spattering                   | 1/2                                     |                          |
| <u>4</u><br>5                | Wet metal etch               | 1 / 2<br>1 / 1                          |                          |
| 6                            | Barrier metal film formation | 1/2                                     | 2Q 2021                  |
| 7                            | Cu plating                   | Refurbish existing equipment            |                          |
| 8                            |                              | 2/2                                     |                          |
| 9                            |                              | 1/2                                     | 3Q 2021                  |
| 11 12                        | Au plating + Cu/Ni plating   | 2/3                                     |                          |
| 13<br>14                     | Cu anneal                    | 2/6                                     | 2Q 2021                  |
| 15<br>16                     | Al anneal                    | 2/3                                     |                          |
| 17<br>18<br>19               | Spattering                   | 3/3                                     |                          |
| 20                           |                              | 1/2                                     |                          |
| 21<br>22                     | СМР                          | 2/3                                     |                          |
| 23                           |                              | 1 / 4                                   |                          |

### RESILIENCE AT OUR PRODUCTION SITES