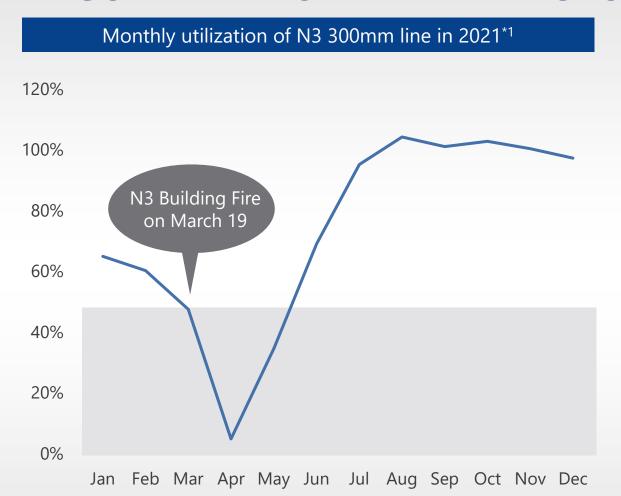

### RECOVERY FROM NAKA FACTORY FIRE

| Replacement of damaged tools |                              |                                         |                          |
|------------------------------|------------------------------|-----------------------------------------|--------------------------|
| No                           | Purpose                      | Unit Procured /<br>Unit Before the Fire | Restart of<br>Production |
| 1 2                          | Film thickness measuring     | 2/5                                     | 2Q 2021<br>3Q 2021       |
| 3                            | Spattering                   | 1/2                                     |                          |
| <u>4</u><br>5                | Wet metal etch               | 1 / 2<br>1 / 1                          |                          |
| 6                            | Barrier metal film formation | 1/2                                     | 2Q 2021                  |
| 7                            | Cu plating                   | Refurbish existing equipment            |                          |
| 8                            |                              | 2/2                                     |                          |
| 9                            |                              | 1/2                                     | 3Q 2021                  |
| 11 12                        | Au plating + Cu/Ni plating   | 2/3                                     |                          |
| 13<br>14                     | Cu anneal                    | 2/6                                     | 2Q 2021                  |
| 15<br>16                     | Al anneal                    | 2/3                                     |                          |
| 17<br>18<br>19               | Spattering                   | 3/3                                     |                          |
| 20                           |                              | 1/2                                     |                          |
| 21<br>22                     | СМР                          | 2/3                                     |                          |
| 23                           |                              | 1 / 4                                   |                          |

<sup>\*1:</sup> Wafer-out basis