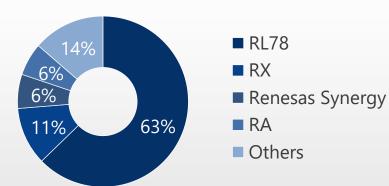

### **DESIGN-IN PROGRESS**

<sup>\*1:</sup> Not including Dialog \*2: Including Dialog