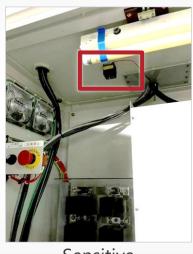

### RESILIENCE AT OUR PRODUCTION SITES

### Upgrade equipment for early containment

Automatic fire extinguishers

Sensitive smoke detectors

Sprinklers