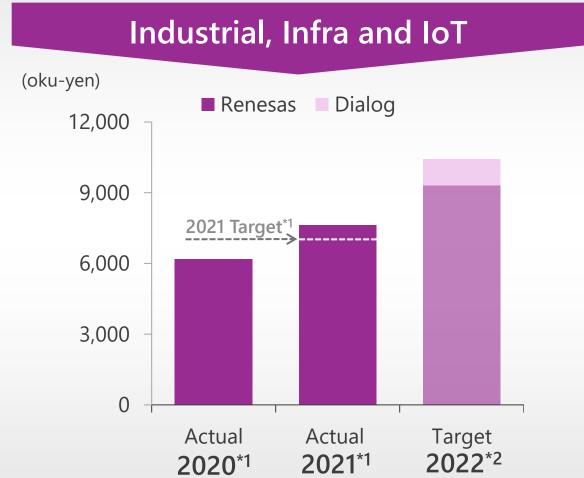

### **DESIGN-IN PROGRESS**

<sup>\*1:</sup> Not including Dialog \*2: Including Dialog