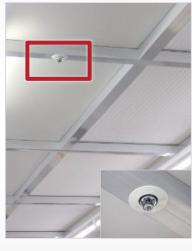

### RESILIENCE AT OUR PRODUCTION SITES

### Upgrade equipment for early containment

Automatic fire extinguishers

Sensitive smoke detectors

Sprinklers

To be completed by e/o 2022