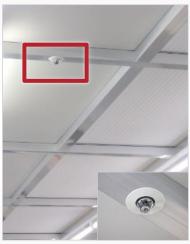

### Upgrade equipment for early containment

Automatic fire extinguishers

Sensitive smoke detectors

Sprinklers

### Upgrade equipment for early containment

Automatic fire extinguishers

Sensitive smoke detectors

Sprinklers

To be completed by e/o 2022