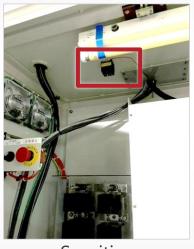

### RECOVERY FROM NAKA FACTORY FIRE

| Replacement of damaged tools |                              |                                         |                          |
|------------------------------|------------------------------|-----------------------------------------|--------------------------|
| No                           | Purpose                      | Unit Procured /<br>Unit Before the Fire | Restart of<br>Production |
| 1 2                          | Film thickness measuring     | 2/5                                     | 2Q 2021<br>3Q 2021       |
| 3                            | Spattering                   | 1/2                                     |                          |
| <u>4</u><br>5                | Wet metal etch               | 1 / 2<br>1 / 1                          |                          |
| 6                            | Barrier metal film formation | 1/2                                     | 2Q 2021                  |
| 7                            | Cu plating                   | Refurbish existing equipment            |                          |
| 8                            |                              | 2/2                                     |                          |
| 9                            |                              | 1/2                                     | 3Q 2021                  |
| 11 12                        | Au plating + Cu/Ni plating   | 2/3                                     |                          |
| 13<br>14                     | Cu anneal                    | 2/6                                     | 2Q 2021                  |
| 15<br>16                     | Al anneal                    | 2/3                                     |                          |
| 17<br>18<br>19               | Spattering                   | 3/3                                     |                          |
| 20                           |                              | 1/2                                     |                          |
| 21<br>22                     | СМР                          | 2/3                                     |                          |
| 23                           |                              | 1 / 4                                   |                          |

<sup>\*1:</sup> Wafer-out basis