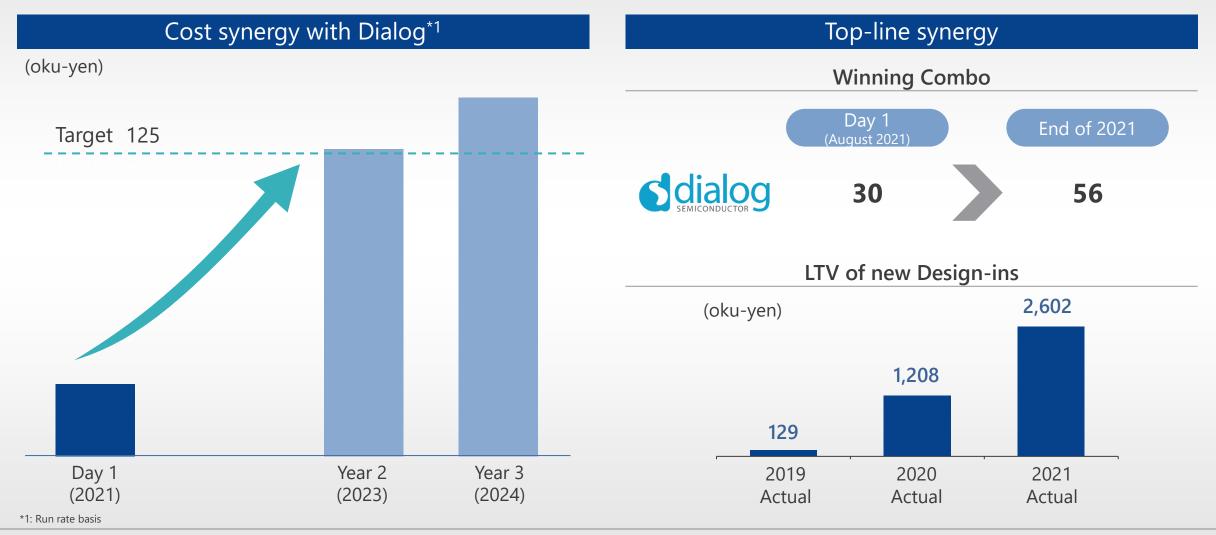

### **DESIGN-IN PROGRESS**

<sup>\*1:</sup> Not including Dialog \*2: Including Dialog