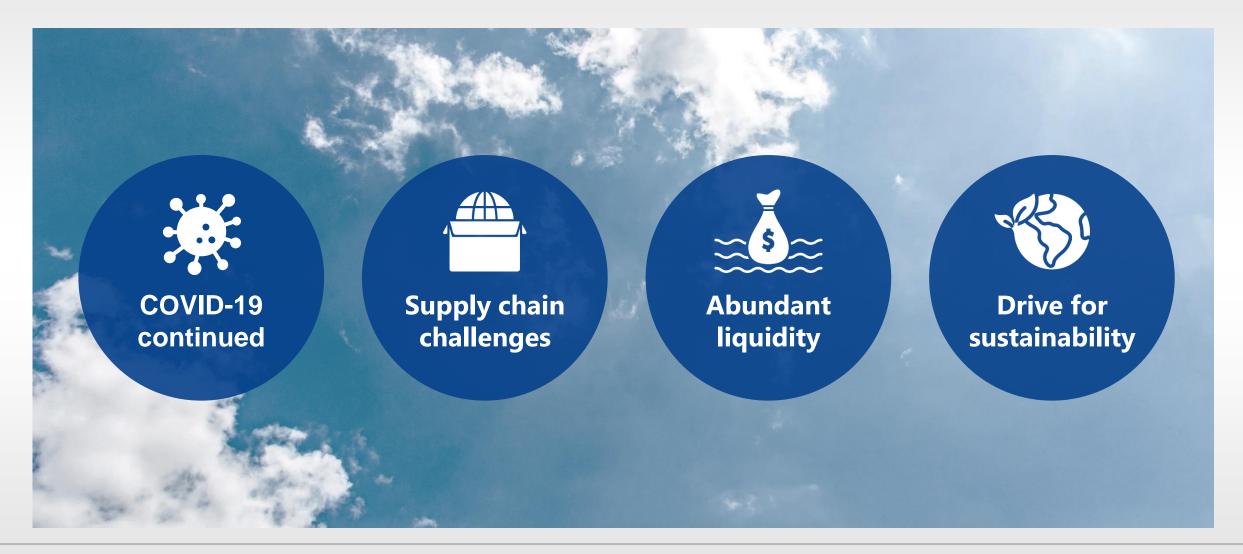

# **PROGRESS UPDATE**

MARCH 3, 2022 HIDETOSHI SHIBATA PRESIDENT AND CEO RENESAS ELECTRONICS CORPORATION

FX assumption through this presentation: 1USD=100yen, 1EUR=120yen



# **REFLECTION ON 2021**



### **HERE AT RENESAS**



### RECOVERY FROM NAKA FACTORY FIRE



| Replacement of damaged tools |                              |                                         |                          |
|------------------------------|------------------------------|-----------------------------------------|--------------------------|
| No                           | Purpose                      | Unit Procured /<br>Unit Before the Fire | Restart of<br>Production |
| 1 2                          | Film thickness measuring     | 2/5                                     | 2Q 2021<br>3Q 2021       |
| 3                            | Spattering                   | 1/2                                     |                          |
| <u>4</u><br>5                | Wet metal etch               | 1 /