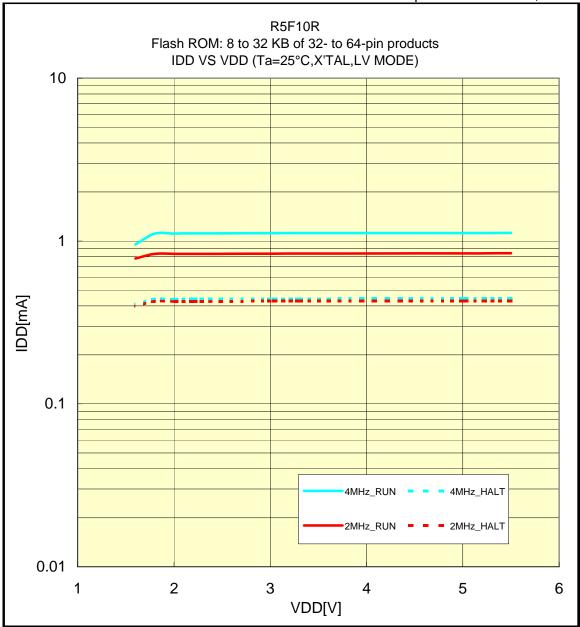

## IDD VS VDD(25°C/X'TAL/LV MODE)

R5F10R Flash ROM: 8 to 32 KB of 32- to 64-pin products