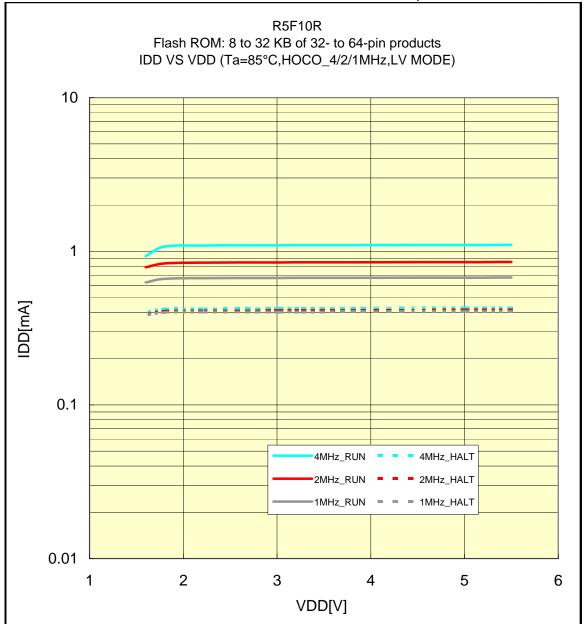

5F10R** 

## IDD VS VDD(25°C/X'TAL/HS MODE)





**R5F10R** 

#### IDD VS VDD(25°C/HOCO\_8/4/2/1MHz/LS MODE)





**R5F10R** 

## IDD VS VDD(25°C/X'TAL/LS MODE)





**R5F10R** 

#### IDD VS VDD(25°C/HOCO\_4/2/1MHz/LV MODE)





**R5F10R** 

## IDD VS VDD(25°C/X'TAL/LV MODE)





R5F10R Flash ROM: 8 to 32 KB of 32- to 64-pin products

#### IDD VS VDD(25°C/sub\_clock/32.768KHz)





**R5F10R** 

## IDD VS VDD(85°C/HOCO\_16/8/4/2/1MHz/HS MODE)

Prepared on Jun. 21th, 2012



**R5F10R** 

## IDD VS VDD(85°C/HOCO\_24/12/6/3MHz/HS MODE)

Prepared on Jun. 21th, 2012



**R5F10R** 

## IDD VS VDD(85°C/X'TAL/HS MODE)





**R5F10R** 

#### IDD VS VDD(85°C/HOCO\_8/4/2/1MHz/LS MODE)





**R5F10R** 

## IDD VS VDD(85°C/X'TAL/LS MODE)





**R5F10R** 

#### IDD VS VDD(85°C/HOCO\_4/2/1MHz/LV MODE)





**R5F10R** 

## IDD VS VDD(85°C/X'TAL/LV MODE)





R5F10R Flash ROM: 16 to 64 KB of 40- to 64-pin products

#### IDD VS VDD(85°C/sub\_clock/32.768KHz)





**R5F10R** 

# IDD VS VDD(STOP MODE)





R5F10R

# **IDD VS Ta(STOP MODE)**