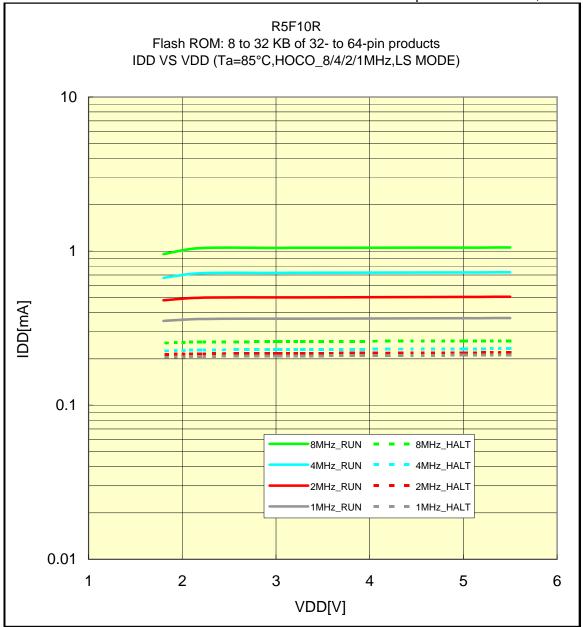

S VDD(25°C/HOCO\_16/8/4/2/1MHz/HS MODE)





**R5F10R** 

#### IDD VS VDD(25°C/HOCO\_24/12/6/3MHz/HS MODE)





**R5F10R** 

## IDD VS VDD(25°C/X'TAL/HS MODE)





**R5F10R** 

#### IDD VS VDD(25°C/HOCO\_8/4/2/1MHz/LS MODE)





**R5F10R** 

## IDD VS VDD(25°C/X'TAL/LS MODE)





**R5F10R** 

#### IDD VS VDD(25°C/HOCO\_4/2/1MHz/LV MODE)





**R5F10R** 

## IDD VS VDD(25°C/X'TAL/LV MODE)





R5F10R Flash ROM: 8 to 32 KB of 32- to 64-pin products

#### IDD VS VDD(25°C/sub\_clock/32.768KHz)





**R5F10R** 

## IDD VS VDD(85°C/HOCO\_16/8/4/2/1MHz/HS MODE)

Prepared on Jun. 21th, 2012



**R5F10R** 

## IDD VS VDD(85°C/HOCO\_24/12/6/3MHz/HS MODE)

Prepared on Jun. 21th, 2012



**R5F10R** 

## IDD VS VDD(85°C/X'TAL/HS MODE)





**R5F10R** 

#### IDD VS VDD(85°C/HOCO\_8/4/2/1MHz/LS MODE)





**R5F10R** 

## IDD VS VDD(85°C/X'TAL/LS MODE)





**R5F10R** 

#### IDD VS VDD(85°C/HOCO\_4/2/1MHz/LV MODE)





**R5F10R** 

## IDD VS VDD(85°C/X'TAL/LV MODE)





R5F10R Flash ROM: 16 to 64 KB of 40- to 64-pin products

#### IDD VS VDD(85°C/sub\_clock/32.768KHz)





**R5F10R** 

# IDD VS VDD(STOP MODE)





R5F10R

# **IDD VS Ta(STOP MODE)**