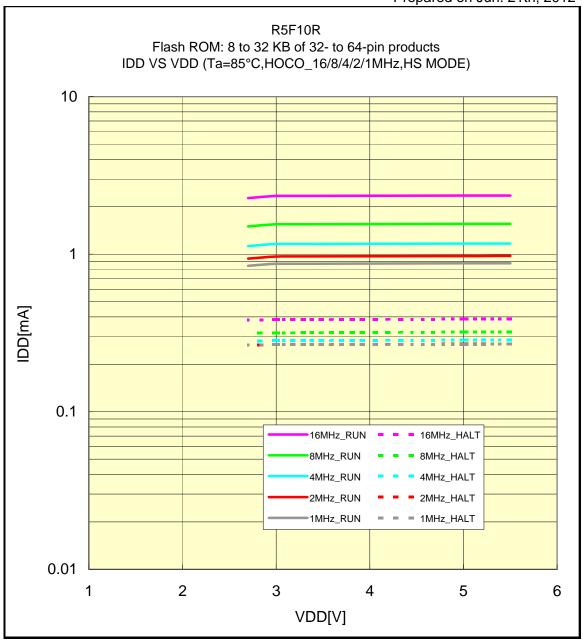

## IDD VS VDD(85°C/HOCO\_16/8/4/2/1MHz/HS MODE)

Prepared on Jun. 21th, 2012

**R5F10R** 