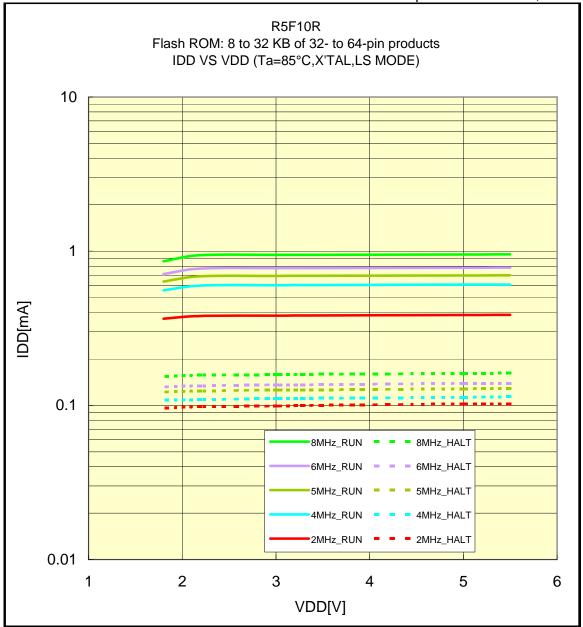

R** 

#### IDD VS VDD(25°C/HOCO\_24/12/6/3MHz/HS MODE)





**R5F10R** 

## IDD VS VDD(25°C/X'TAL/HS MODE)





**R5F10R** 

#### IDD VS VDD(25°C/HOCO\_8/4/2/1MHz/LS MODE)





**R5F10R** 

## IDD VS VDD(25°C/X'TAL/LS MODE)





**R5F10R** 

#### IDD VS VDD(25°C/HOCO\_4/2/1MHz/LV MODE)





**R5F10R** 

## IDD VS VDD(25°C/X'TAL/LV MODE)





R5F10R Flash ROM: 8 to 32 KB of 32- to 64-pin products

#### IDD VS VDD(25°C/sub\_clock/32.768KHz)





**R5F10R** 

## IDD VS VDD(85°C/HOCO\_16/8/4/2/1MHz/HS MODE)

Prepared on Jun. 21th, 2012



**R5F10R** 

## IDD VS VDD(85°C/HOCO\_24/12/6/3MHz/HS MODE)

Prepared on Jun. 21th, 2012



**R5F10R** 

## IDD VS VDD(85°C/X'TAL/HS MODE)





**R5F10R** 

#### IDD VS VDD(85°C/HOCO\_8/4/2/1MHz/LS MODE)





**R5F10R** 

## IDD VS VDD(85°C/X'TAL/LS MODE)





**R5F10R** 

#### IDD VS VDD(85°C/HOCO\_4/2/1MHz/LV MODE)





**R5F10R** 

## IDD VS VDD(85°C/X'TAL/LV MODE)





R5F10R Flash ROM: 16 to 64 KB of 40- to 64-pin products

#### IDD VS VDD(85°C/sub\_clock/32.768KHz)





**R5F10R** 

# IDD VS VDD(STOP MODE)





R5F10R

# **IDD VS Ta(STOP MODE)**