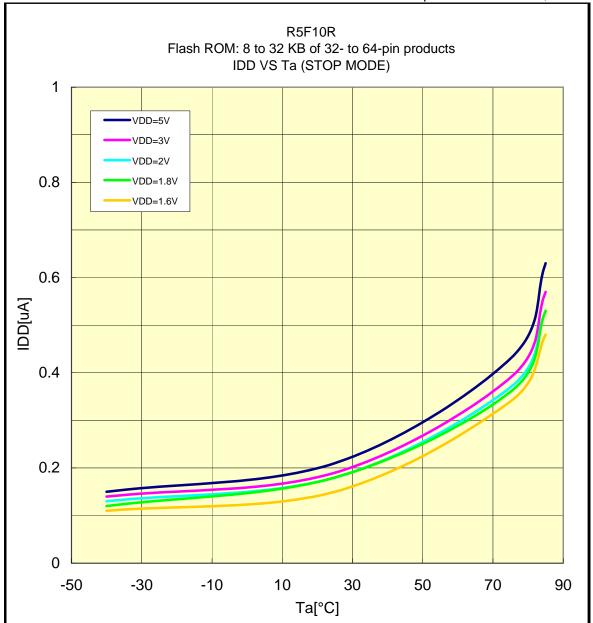

## IDD VS VDD(25°C/X'TAL/LV MODE)





R5F10R Flash ROM: 8 to 32 KB of 32- to 64-pin products

#### IDD VS VDD(25°C/sub\_clock/32.768KHz)





**R5F10R** 

## IDD VS VDD(85°C/HOCO\_16/8/4/2/1MHz/HS MODE)

Prepared on Jun. 21th, 2012



**R5F10R** 

## IDD VS VDD(85°C/HOCO\_24/12/6/3MHz/HS MODE)

Prepared on Jun. 21th, 2012



**R5F10R** 

## IDD VS VDD(85°C/X'TAL/HS MODE)





**R5F10R** 

#### IDD VS VDD(85°C/HOCO\_8/4/2/1MHz/LS MODE)





**R5F10R** 

## IDD VS VDD(85°C/X'TAL/LS MODE)





**R5F10R** 

#### IDD VS VDD(85°C/HOCO\_4/2/1MHz/LV MODE)





**R5F10R** 

## IDD VS VDD(85°C/X'TAL/LV MODE)





R5F10R Flash ROM: 16 to 64 KB of 40- to 64-pin products

#### IDD VS VDD(85°C/sub\_clock/32.768KHz)





**R5F10R** 

# IDD VS VDD(STOP MODE)





R5F10R

# **IDD VS Ta(STOP MODE)**