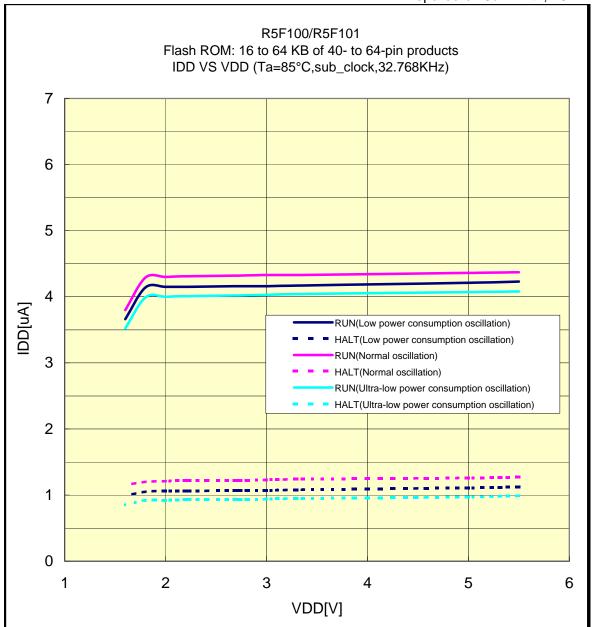

DE)





**R5F10R** 

#### IDD VS VDD(25°C/HOCO\_4/2/1MHz/LV MODE)





**R5F10R** 

## IDD VS VDD(25°C/X'TAL/LV MODE)





R5F10R Flash ROM: 8 to 32 KB of 32- to 64-pin products

#### IDD VS VDD(25°C/sub\_clock/32.768KHz)





**R5F10R** 

## IDD VS VDD(85°C/HOCO\_16/8/4/2/1MHz/HS MODE)

Prepared on Jun. 21th, 2012



**R5F10R** 

## IDD VS VDD(85°C/HOCO\_24/12/6/3MHz/HS MODE)

Prepared on Jun. 21th, 2012



**R5F10R** 

## IDD VS VDD(85°C/X'TAL/HS MODE)





**R5F10R** 

#### IDD VS VDD(85°C/HOCO\_8/4/2/1MHz/LS MODE)





**R5F10R** 

## IDD VS VDD(85°C/X'TAL/LS MODE)





**R5F10R** 

#### IDD VS VDD(85°C/HOCO\_4/2/1MHz/LV MODE)





**R5F10R** 

## IDD VS VDD(85°C/X'TAL/LV MODE)





R5F10R Flash ROM: 16 to 64 KB of 40- to 64-pin products

#### IDD VS VDD(85°C/sub\_clock/32.768KHz)





**R5F10R** 

# IDD VS VDD(STOP MODE)





R5F10R

# **IDD VS Ta(STOP MODE)**