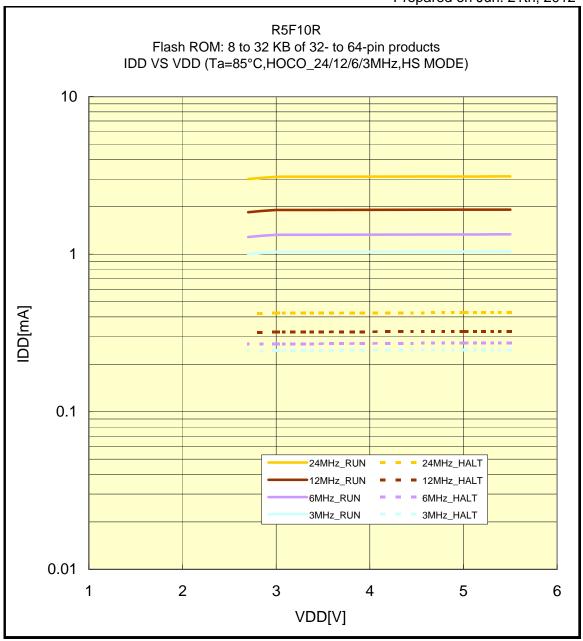

## IDD VS VDD(85°C/HOCO\_24/12/6/3MHz/HS MODE)

Prepared on Jun. 21th, 2012

**R5F10R** 