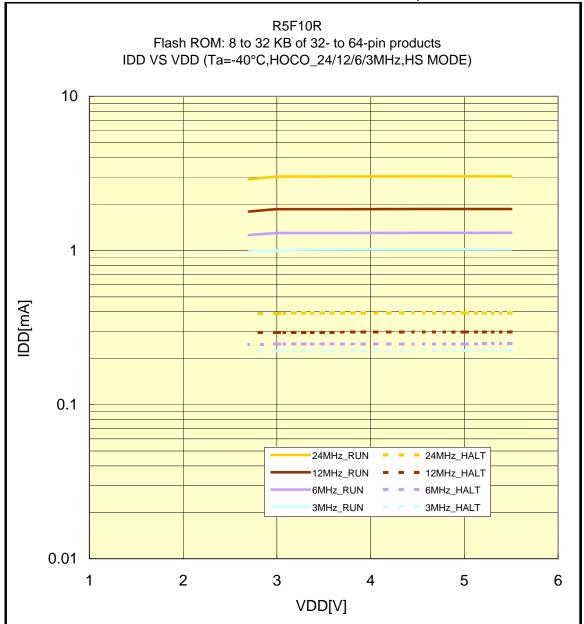

**R5F10R** 

#### IDD VS VDD(-40°C/HOCO\_16/8/4/2/1MHz/HS MODE)





**R5F10R** 

#### IDD VS VDD(-40°C/HOCO\_24/12/6/3MHz/HS MODE)





**R5F10R** 

# IDD VS VDD(-40°C/X'TAL/HS MODE)





**R5F10R** 

## IDD VS VDD(-40°C/HOCO\_8/4/2/1MHz/LS MODE)





**R5F10R** 

## IDD VS VDD(-40°C/X'TAL/LS MODE)





**R5F10R** 

## IDD VS VDD(-40°C/HOCO\_4/2/1MHz/LV MODE)





**R5F10R** 

## IDD VS VDD(-40°C/X'TAL/LV MODE)





**R5F10R** 

#### IDD VS VDD(-40°C/sub\_clock/32.768KHz)





**R5F10R** 

#### IDD VS VDD(25°C/HOCO\_16/8/4/2/1MHz/HS MODE)





**R5F10R** 

#### IDD VS VDD(25°C/HOCO\_24/12/6/3MHz/HS MODE)





**R5F10R** 

## IDD VS VDD(25°C/X'TAL/HS MODE)





**R5F10R** 

#### IDD VS VDD(25°C/HOCO\_8/4/2/1MHz/LS MODE)





**R5F10R** 

## IDD VS VDD(25°C/X'TAL/LS MODE)





**R5F10R** 

#### IDD VS VDD(25°C/HOCO\_4/2/1MHz/LV MODE)





**R5F10R** 

## IDD VS VDD(25°C/X'TAL/LV MODE)





R5F10R Flash ROM: 8 to 32 KB of 3