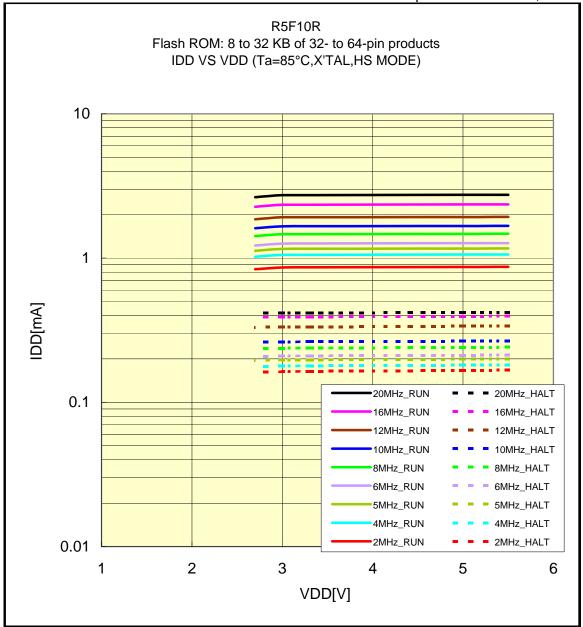

D VS VDD(-40°C/sub\_clock/32.768KHz)





**R5F10R** 

#### IDD VS VDD(25°C/HOCO\_16/8/4/2/1MHz/HS MODE)





**R5F10R** 

#### IDD VS VDD(25°C/HOCO\_24/12/6/3MHz/HS MODE)





**R5F10R** 

## IDD VS VDD(25°C/X'TAL/HS MODE)





**R5F10R** 

#### IDD VS VDD(25°C/HOCO\_8/4/2/1MHz/LS MODE)





**R5F10R** 

## IDD VS VDD(25°C/X'TAL/LS MODE)





**R5F10R** 

#### IDD VS VDD(25°C/HOCO\_4/2/1MHz/LV MODE)





**R5F10R** 

## IDD VS VDD(25°C/X'TAL/LV MODE)





R5F10R Flash ROM: 8 to 32 KB of 32- to 64-pin products

#### IDD VS VDD(25°C/sub\_clock/32.768KHz)





**R5F10R** 

## IDD VS VDD(85°C/HOCO\_16/8/4/2/1MHz/HS MODE)

Prepared on Jun. 21th, 2012



**R5F10R** 

## IDD VS VDD(85°C/HOCO\_24/12/6/3MHz/HS MODE)

Prepared on Jun. 21th, 2012



**R5F10R** 

## IDD VS VDD(85°C/X'TAL/HS MODE)





**R5F10R** 

#### IDD VS VDD(85°C/HOCO\_8/4/2/1MHz/LS MODE)





**R5F10R** 

## IDD VS VDD(85°C/X'TAL/LS MODE)





**R5F10R** 

#### IDD VS VDD(85°C/HOCO\_4/2/1MHz/LV MODE)





**R5F10R** 

## IDD VS VDD(85°C/X'TAL/LV MODE)





R5F10R Flash ROM: 16 to 64 KB of 40- to 64-pin products

#### IDD VS VDD(85°C/sub\_clock/32.768KHz)





**R5F10R** 

# IDD VS VDD(STOP MODE)





R5F10R

# **IDD VS Ta(STOP MODE)**