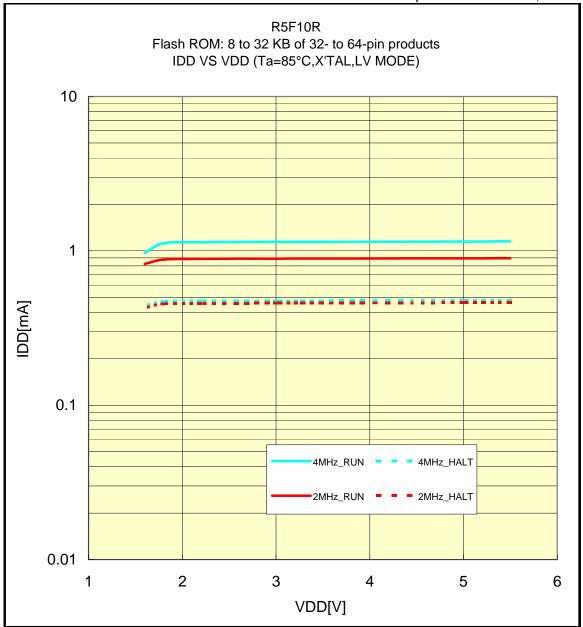

## IDD VS VDD(85°C/X'TAL/LV MODE)

R5F10R Flash ROM: 16 to 64 KB of 40- to 64-pin products