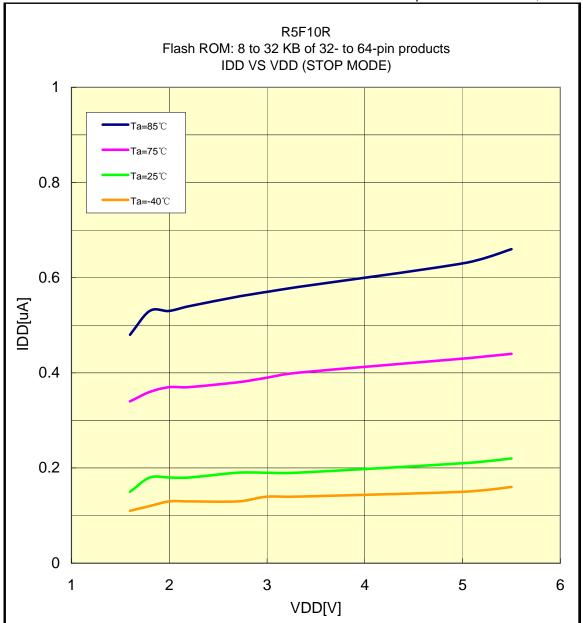

/HOCO\_4/2/1MHz/LV MODE)





**R5F10R** 

## IDD VS VDD(25°C/X'TAL/LV MODE)





R5F10R Flash ROM: 8 to 32 KB of 32- to 64-pin products

#### IDD VS VDD(25°C/sub\_clock/32.768KHz)





**R5F10R** 

## IDD VS VDD(85°C/HOCO\_16/8/4/2/1MHz/HS MODE)

Prepared on Jun. 21th, 2012



**R5F10R** 

## IDD VS VDD(85°C/HOCO\_24/12/6/3MHz/HS MODE)

Prepared on Jun. 21th, 2012



**R5F10R** 

## IDD VS VDD(85°C/X'TAL/HS MODE)





**R5F10R** 

#### IDD VS VDD(85°C/HOCO\_8/4/2/1MHz/LS MODE)





**R5F10R** 

## IDD VS VDD(85°C/X'TAL/LS MODE)





**R5F10R** 

#### IDD VS VDD(85°C/HOCO\_4/2/1MHz/LV MODE)





**R5F10R** 

## IDD VS VDD(85°C/X'TAL/LV MODE)





R5F10R Flash ROM: 16 to 64 KB of 40- to 64-pin products

#### IDD VS VDD(85°C/sub\_clock/32.768KHz)





**R5F10R** 

# IDD VS VDD(STOP MODE)





R5F10R

# **IDD VS Ta(STOP MODE)**