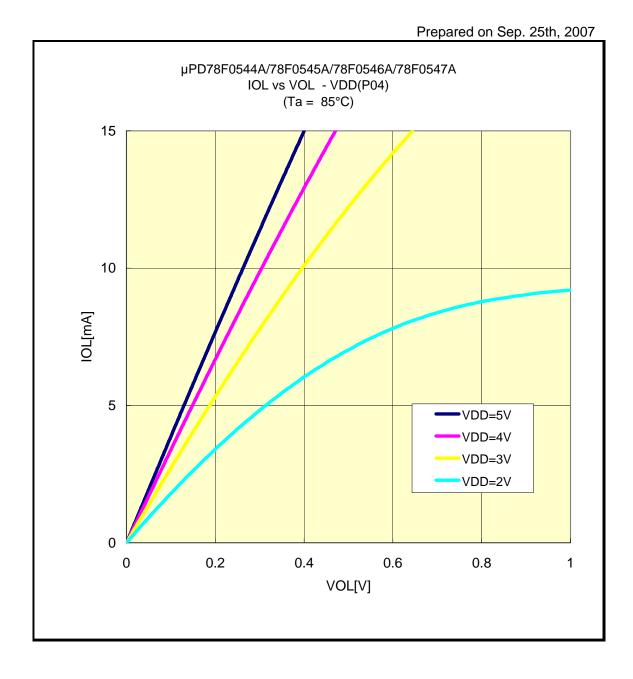

## IOL VS VOL(-40°C/P04)



# IOL VS VOL(-40°C/P10)



# IOL VS VOL(-40°C/P20)



## IOL VS VOL(-40°C/P30)



## IOL VS VOL(-40°C/P47)



## IOL VS VOL(-40°C/P57)



## IOL VS VOL(-40°C/P67)



# IOL VS VOL(-40°C/P70)



# IOL VS VOL(-40°C/P124)



# IOL VS VOL(-40°C/P130)



## IOL VS VOL(-40°C/P145)



## IOL VS VOL(-40°C/P62)



## IOL VS VOL(-40°C/P63)



# IOL VS VOL(25°C/P04)



# IOL VS VOL(25°C/P10)



## IOL VS VOL(25°C/P20)



## IOL VS VOL(25°C/P30)



## IOL VS VOL(25°C/P47)



## IOL VS VOL(25°C/P57)



## IOL VS VOL(25°C/P67)



## IOL VS VOL(25°C/P70)



# IOL VS VOL(25°C/P124)



# IOL VS VOL(25°C/P130)



# IOL VS VOL(25°C/P145)



## IOL VS VOL(25°C/P62)



## IOL VS VOL(25°C/P63)



## IOL VS VOL(85°C/P04)



## IOL VS VOL(85°C/P10)



## IOL VS VOL(85°C/P20)



# IOL VS VOL(85°C/P30)



## IOL VS VOL(85°C/P47)



## IOL VS VOL(85°C/P57)



## IOL VS VOL(85°C/P67)



# IOL VS VOL(85°C/P70)



# IOL VS VOL(85°C/P124)



# IOL VS VOL(85°C/P130)



## IOL VS VOL(85°C/P145)



## IOL VS VOL(85°C/P62)



# IOL VS VOL(85°C/P63)