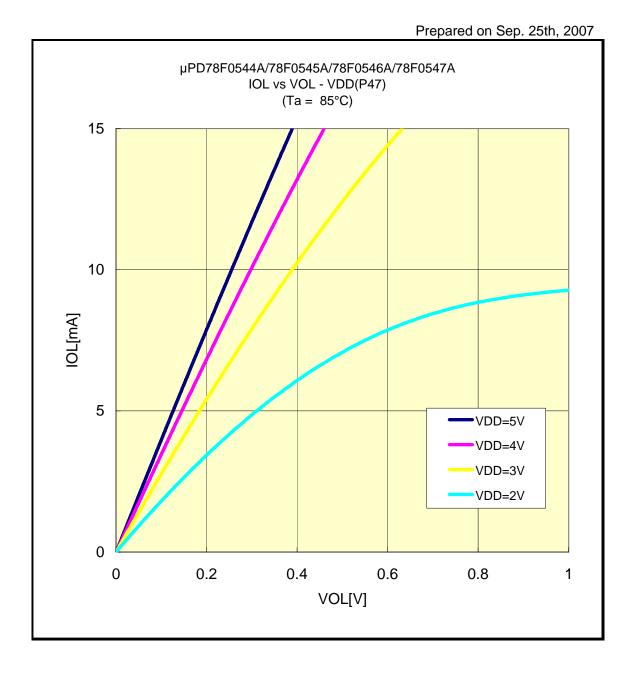

0°C/P10)



# IOL VS VOL(-40°C/P20)



## IOL VS VOL(-40°C/P30)



## IOL VS VOL(-40°C/P47)



## IOL VS VOL(-40°C/P57)



## IOL VS VOL(-40°C/P67)



# IOL VS VOL(-40°C/P70)



# IOL VS VOL(-40°C/P124)



# IOL VS VOL(-40°C/P130)



## IOL VS VOL(-40°C/P145)



## IOL VS VOL(-40°C/P62)



## IOL VS VOL(-40°C/P63)



# IOL VS VOL(25°C/P04)



# IOL VS VOL(25°C/P10)



## IOL VS VOL(25°C/P20)



## IOL VS VOL(25°C/P30)



## IOL VS VOL(25°C/P47)



## IOL VS VOL(25°C/P57)



## IOL VS VOL(25°C/P67)



## IOL VS VOL(25°C/P70)



# IOL VS VOL(25°C/P124)



# IOL VS VOL(25°C/P130)



# IOL VS VOL(25°C/P145)



## IOL VS VOL(25°C/P62)



## IOL VS VOL(25°C/P63)



## IOL VS VOL(85°C/P04)



## IOL VS VOL(85°C/P10)



## IOL VS VOL(85°C/P20)



# IOL VS VOL(85°C/P30)



## IOL VS VOL(85°C/P47)



## IOL VS VOL(85°C/P57)



## IOL VS VOL(85°C/P67)



# IOL VS VOL(85°C/P70)



# IOL VS VOL(85°C/P124)



# IOL VS VOL(85°C/P130)



## IOL VS VOL(85°C/P145)



## IOL VS VOL(85°C/P62)



# IOL VS VOL(85°C/P63)