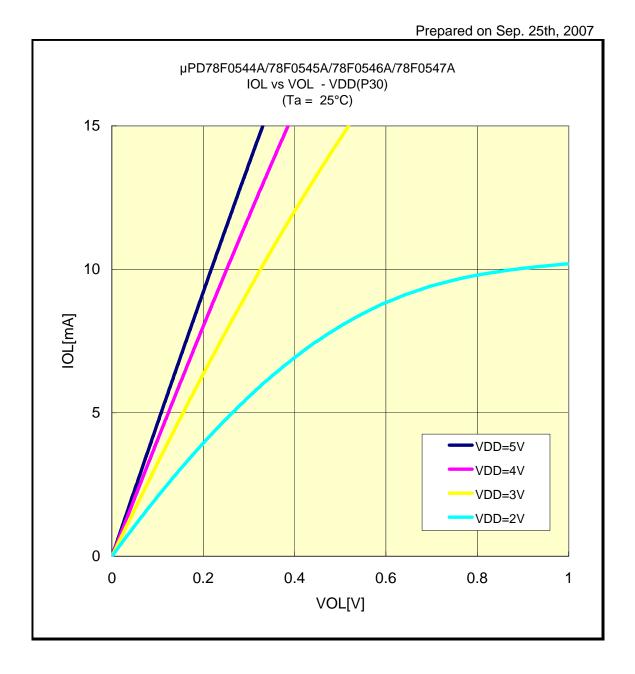

## IOL VS VOL(-40°C/P04)



# IOL VS VOL(-40°C/P10)



# IOL VS VOL(-40°C/P20)



## IOL VS VOL(-40°C/P30)



## IOL VS VOL(-40°C/P47)



## IOL VS VOL(-40°C/P57)



## IOL VS VOL(-40°C/P67)



# IOL VS VOL(-40°C/P70)



# IOL VS VOL(-40°C/P124)



# IOL VS VOL(-40°C/P130)



## IOL VS VOL(-40°C/P145)



## IOL VS VOL(-40°C/P62)



## IOL VS VOL(-40°C/P63)



# IOL VS VOL(25°C/P04)



# IOL VS VOL(25°C/P10)



## IOL VS VOL(25°C/P20)



## IOL VS VOL(25°C/P30)



## IOL VS VOL(25°C/P47)



## IOL VS VOL(25°C/P57)



## IOL VS VOL(25°C/P67)



## IOL VS VOL(25°C/P70)



# IOL VS VOL(25°C/P124)



# IOL VS VOL(25°C/P130)



# IOL VS VOL(25°C/P145)



## IOL VS VOL(25°C/P62)



## IOL VS VOL(25°C/P63)



## IOL VS VOL(85°C/P04)



## IOL VS VOL(85°C/P10)



## IOL VS VOL(85°C/P20)



# IOL VS VOL(85°C/P30)



## IOL VS VOL(85°C/P47)



## IOL VS VOL(85°C/P57)



## IOL VS VOL(85°C/P67)



# IOL VS VOL(85°C/P70)



# IOL VS VOL(85°C/P124)



# IOL VS VOL(85°C/P130)



## IOL VS VOL(85°C/P145)



## IOL VS VOL(85°C/P62)



# IOL VS VOL(85°C/P63)