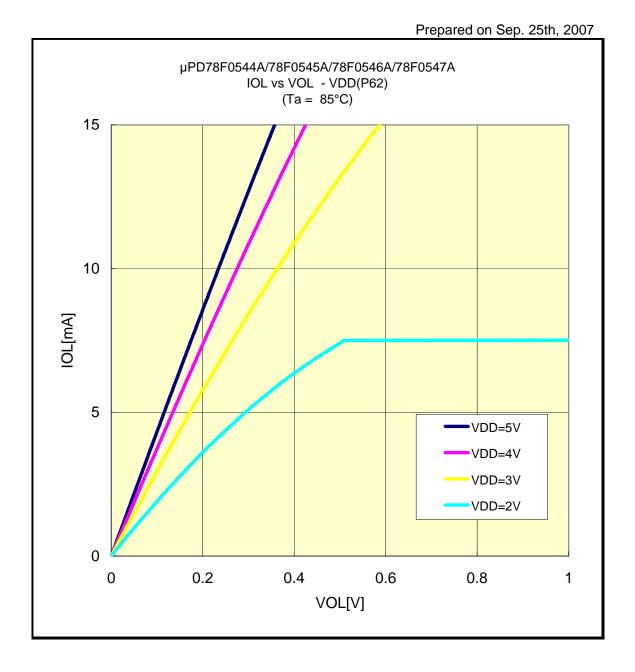

L(-40°C/P124)



# IOL VS VOL(-40°C/P130)



## IOL VS VOL(-40°C/P145)



## IOL VS VOL(-40°C/P62)



## IOL VS VOL(-40°C/P63)



# IOL VS VOL(25°C/P04)



# IOL VS VOL(25°C/P10)



## IOL VS VOL(25°C/P20)



## IOL VS VOL(25°C/P30)



## IOL VS VOL(25°C/P47)



## IOL VS VOL(25°C/P57)



## IOL VS VOL(25°C/P67)



## IOL VS VOL(25°C/P70)



# IOL VS VOL(25°C/P124)



# IOL VS VOL(25°C/P130)



# IOL VS VOL(25°C/P145)



## IOL VS VOL(25°C/P62)



## IOL VS VOL(25°C/P63)



## IOL VS VOL(85°C/P04)



## IOL VS VOL(85°C/P10)



## IOL VS VOL(85°C/P20)



# IOL VS VOL(85°C/P30)



## IOL VS VOL(85°C/P47)



## IOL VS VOL(85°C/P57)



## IOL VS VOL(85°C/P67)



# IOL VS VOL(85°C/P70)



# IOL VS VOL(85°C/P124)



# IOL VS VOL(85°C/P130)



## IOL VS VOL(85°C/P145)



## IOL VS VOL(85°C/P62)



# IOL VS VOL(85°C/P63)