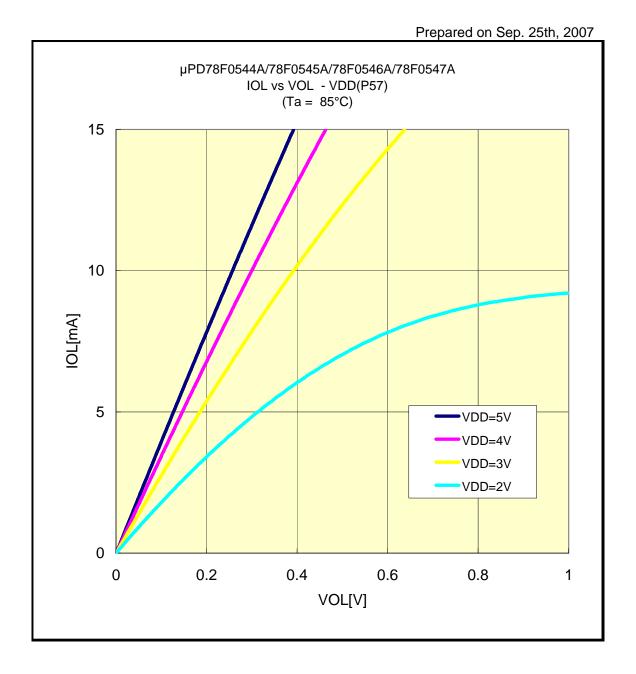

0°C/P20)



## IOL VS VOL(-40°C/P30)



## IOL VS VOL(-40°C/P47)



## IOL VS VOL(-40°C/P57)



## IOL VS VOL(-40°C/P67)



# IOL VS VOL(-40°C/P70)



# IOL VS VOL(-40°C/P124)



# IOL VS VOL(-40°C/P130)



## IOL VS VOL(-40°C/P145)



## IOL VS VOL(-40°C/P62)



## IOL VS VOL(-40°C/P63)



# IOL VS VOL(25°C/P04)



# IOL VS VOL(25°C/P10)



## IOL VS VOL(25°C/P20)



## IOL VS VOL(25°C/P30)



## IOL VS VOL(25°C/P47)



## IOL VS VOL(25°C/P57)



## IOL VS VOL(25°C/P67)



## IOL VS VOL(25°C/P70)



# IOL VS VOL(25°C/P124)



# IOL VS VOL(25°C/P130)



# IOL VS VOL(25°C/P145)



## IOL VS VOL(25°C/P62)



## IOL VS VOL(25°C/P63)



## IOL VS VOL(85°C/P04)



## IOL VS VOL(85°C/P10)



## IOL VS VOL(85°C/P20)



# IOL VS VOL(85°C/P30)



## IOL VS VOL(85°C/P47)



## IOL VS VOL(85°C/P57)



## IOL VS VOL(85°C/P67)



# IOL VS VOL(85°C/P70)



# IOL VS VOL(85°C/P124)



# IOL VS VOL(85°C/P130)



## IOL VS VOL(85°C/P145)



## IOL VS VOL(85°C/P62)



# IOL VS VOL(85°C/P63)