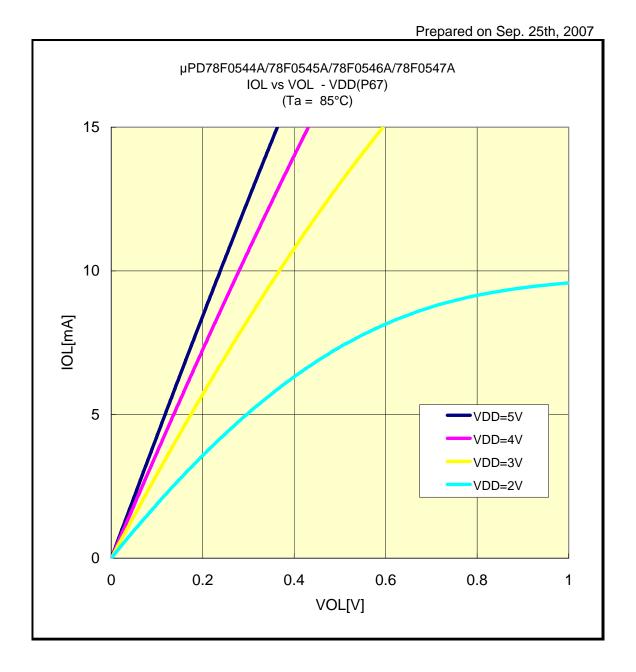

40°C/P30)



## IOL VS VOL(-40°C/P47)



## IOL VS VOL(-40°C/P57)



## IOL VS VOL(-40°C/P67)



# IOL VS VOL(-40°C/P70)



# IOL VS VOL(-40°C/P124)



# IOL VS VOL(-40°C/P130)



## IOL VS VOL(-40°C/P145)



## IOL VS VOL(-40°C/P62)



## IOL VS VOL(-40°C/P63)



# IOL VS VOL(25°C/P04)



# IOL VS VOL(25°C/P10)



## IOL VS VOL(25°C/P20)



## IOL VS VOL(25°C/P30)



## IOL VS VOL(25°C/P47)



## IOL VS VOL(25°C/P57)



## IOL VS VOL(25°C/P67)



## IOL VS VOL(25°C/P70)



# IOL VS VOL(25°C/P124)



# IOL VS VOL(25°C/P130)



# IOL VS VOL(25°C/P145)



## IOL VS VOL(25°C/P62)



## IOL VS VOL(25°C/P63)



## IOL VS VOL(85°C/P04)



## IOL VS VOL(85°C/P10)



## IOL VS VOL(85°C/P20)



# IOL VS VOL(85°C/P30)



## IOL VS VOL(85°C/P47)



## IOL VS VOL(85°C/P57)



## IOL VS VOL(85°C/P67)



# IOL VS VOL(85°C/P70)



# IOL VS VOL(85°C/P124)



# IOL VS VOL(85°C/P130)



## IOL VS VOL(85°C/P145)



## IOL VS VOL(85°C/P62)



# IOL VS VOL(85°C/P63)