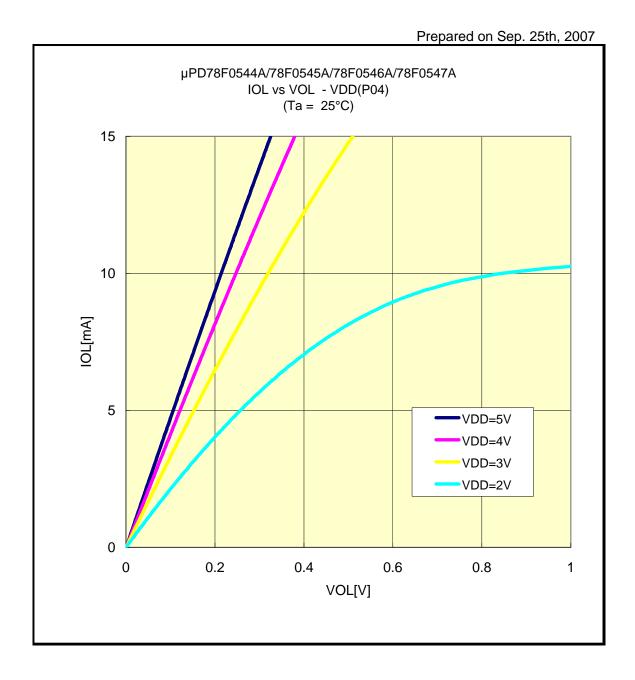

## IOL VS VOL(-40°C/P04)



# IOL VS VOL(-40°C/P10)



# IOL VS VOL(-40°C/P20)



## IOL VS VOL(-40°C/P30)



## IOL VS VOL(-40°C/P47)



## IOL VS VOL(-40°C/P57)



## IOL VS VOL(-40°C/P67)



# IOL VS VOL(-40°C/P70)



# IOL VS VOL(-40°C/P124)



# IOL VS VOL(-40°C/P130)



## IOL VS VOL(-40°C/P145)



## IOL VS VOL(-40°C/P62)



## IOL VS VOL(-40°C/P63)



# IOL VS VOL(25°C/P04)



# IOL VS VOL(25°C/P10)



## IOL VS VOL(25°C/P20)



## IOL VS VOL(25°C/P30)



## IOL VS VOL(25°C/P47)



## IOL VS VOL(25°C/P57)



## IOL VS VOL(25°C/P67)



## IOL VS VOL(25°C/P70)



# IOL VS VOL(25°C/P124)



# IOL VS VOL(25°C/P130)



# IOL VS VOL(25°C/P145)



## IOL VS VOL(25°C/P62)



## IOL VS VOL(25°C/P63)



## IOL VS VOL(85°C/P04)



## IOL VS VOL(85°C/P10)



## IOL VS VOL(85°C/P20)



# IOL VS VOL(85°C/P30)



## IOL VS VOL(85°C/P47)



## IOL VS VOL(85°C/P57)



## IOL VS VOL(85°C/P67)



# IOL VS VOL(85°C/P70)



# IOL VS VOL(85°C/P124)



# IOL VS VOL(85°C/P130)



## IOL VS VOL(85°C/P145)



## IOL VS VOL(85°C/P62)



# IOL VS VOL(85°C/P63)