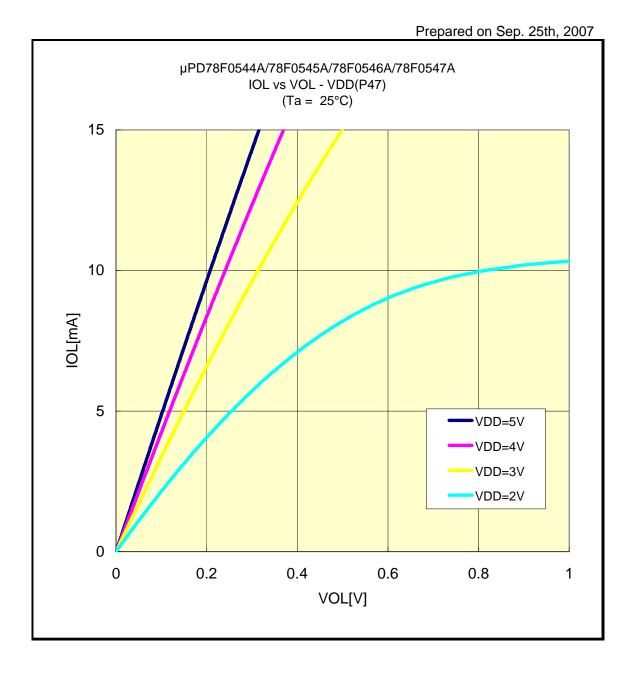

## IOL VS VOL(-40°C/P04)



# IOL VS VOL(-40°C/P10)



# IOL VS VOL(-40°C/P20)



## IOL VS VOL(-40°C/P30)



## IOL VS VOL(-40°C/P47)



## IOL VS VOL(-40°C/P57)



## IOL VS VOL(-40°C/P67)



# IOL VS VOL(-40°C/P70)



# IOL VS VOL(-40°C/P124)



# IOL VS VOL(-40°C/P130)



## IOL VS VOL(-40°C/P145)



## IOL VS VOL(-40°C/P62)



## IOL VS VOL(-40°C/P63)



# IOL VS VOL(25°C/P04)



# IOL VS VOL(25°C/P10)



## IOL VS VOL(25°C/P20)



## IOL VS VOL(25°C/P30)



## IOL VS VOL(25°C/P47)



## IOL VS VOL(25°C/P57)



## IOL VS VOL(25°C/P67)



## IOL VS VOL(25°C/P70)



# IOL VS VOL(25°C/P124)



# IOL VS VOL(25°C/P130)



# IOL VS VOL(25°C/P145)



## IOL VS VOL(25°C/P62)



## IOL VS VOL(25°C/P63)



## IOL VS VOL(85°C/P04)



## IOL VS VOL(85°C/P10)



## IOL VS VOL(85°C/P20)



# IOL VS VOL(85°C/P30)



## IOL VS VOL(85°C/P47)



## IOL VS VOL(85°C/P57)



## IOL VS VOL(85°C/P67)



# IOL VS VOL(85°C/P70)



# IOL VS VOL(85°C/P124)



# IOL VS VOL(85°C/P130)



## IOL VS VOL(85°C/P145)



## IOL VS VOL(85°C/P62)



# IOL VS VOL(85°C/P63)