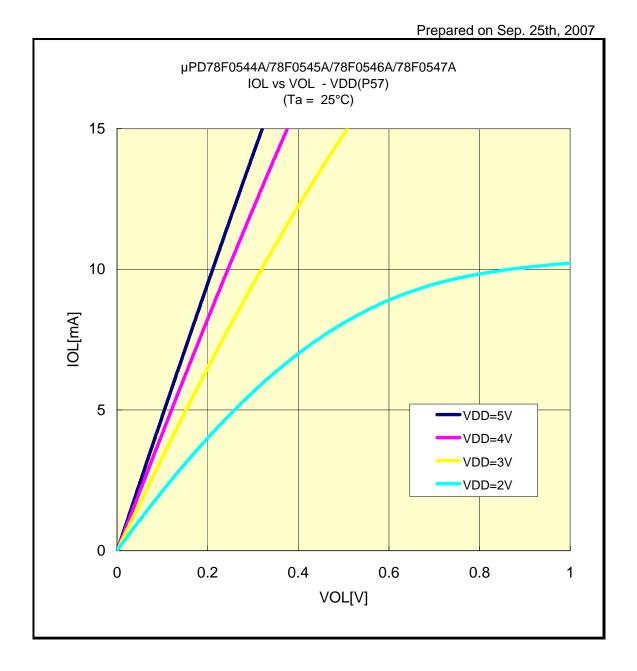

## IOL VS VOL(-40°C/P04)



# IOL VS VOL(-40°C/P10)



# IOL VS VOL(-40°C/P20)



## IOL VS VOL(-40°C/P30)



## IOL VS VOL(-40°C/P47)



## IOL VS VOL(-40°C/P57)



## IOL VS VOL(-40°C/P67)



# IOL VS VOL(-40°C/P70)



# IOL VS VOL(-40°C/P124)



# IOL VS VOL(-40°C/P130)



## IOL VS VOL(-40°C/P145)



## IOL VS VOL(-40°C/P62)



## IOL VS VOL(-40°C/P63)



# IOL VS VOL(25°C/P04)



# IOL VS VOL(25°C/P10)



## IOL VS VOL(25°C/P20)



## IOL VS VOL(25°C/P30)



## IOL VS VOL(25°C/P47)



## IOL VS VOL(25°C/P57)



## IOL VS VOL(25°C/P67)



## IOL VS VOL(25°C/P70)



# IOL VS VOL(25°C/P124)



# IOL VS VOL(25°C/P130)



# IOL VS VOL(25°C/P145)



## IOL VS VOL(25°C/P62)



## IOL VS VOL(25°C/P63)



## IOL VS VOL(85°C/P04)



## IOL VS VOL(85°C/P10)



## IOL VS VOL(85°C/P20)



# IOL VS VOL(85°C/P30)



## IOL VS VOL(85°C/P47)



## IOL VS VOL(85°C/P57)



## IOL VS VOL(85°C/P67)



# IOL VS VOL(85°C/P70)



# IOL VS VOL(85°C/P124)



# IOL VS VOL(85°C/P130)



## IOL VS VOL(85°C/P145)



## IOL VS VOL(85°C/P62)



# IOL VS VOL(85°C/P63)