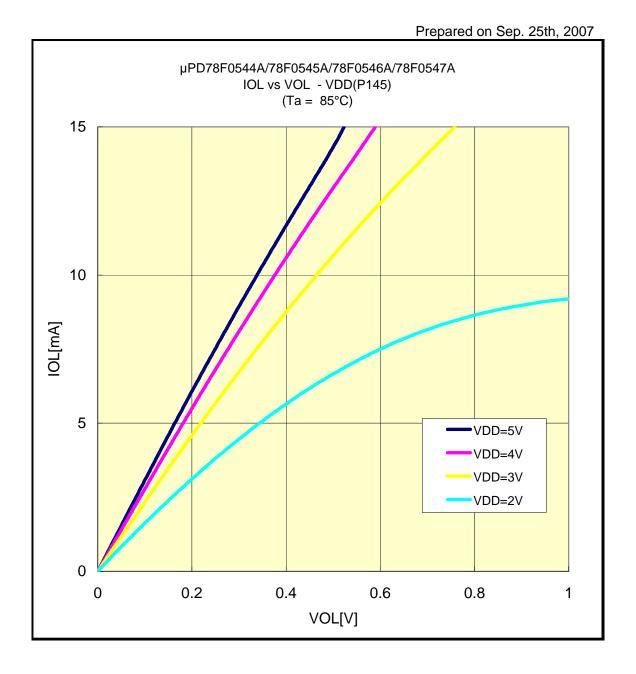

L(-40°C/P70)



# IOL VS VOL(-40°C/P124)



# IOL VS VOL(-40°C/P130)



## IOL VS VOL(-40°C/P145)



## IOL VS VOL(-40°C/P62)



## IOL VS VOL(-40°C/P63)



# IOL VS VOL(25°C/P04)



# IOL VS VOL(25°C/P10)



## IOL VS VOL(25°C/P20)



## IOL VS VOL(25°C/P30)



## IOL VS VOL(25°C/P47)



## IOL VS VOL(25°C/P57)



## IOL VS VOL(25°C/P67)



## IOL VS VOL(25°C/P70)



# IOL VS VOL(25°C/P124)



# IOL VS VOL(25°C/P130)



# IOL VS VOL(25°C/P145)



## IOL VS VOL(25°C/P62)



## IOL VS VOL(25°C/P63)



## IOL VS VOL(85°C/P04)



## IOL VS VOL(85°C/P10)



## IOL VS VOL(85°C/P20)



# IOL VS VOL(85°C/P30)



## IOL VS VOL(85°C/P47)



## IOL VS VOL(85°C/P57)



## IOL VS VOL(85°C/P67)



# IOL VS VOL(85°C/P70)



# IOL VS VOL(85°C/P124)



# IOL VS VOL(85°C/P130)



## IOL VS VOL(85°C/P145)



## IOL VS VOL(85°C/P62)



# IOL VS VOL(85°C/P63)