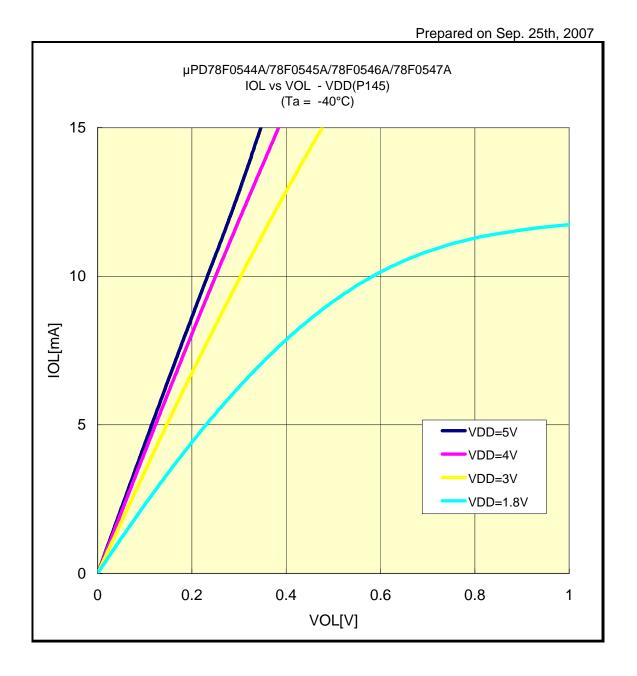

## IOL VS VOL(-40°C/P04)



# IOL VS VOL(-40°C/P10)



# IOL VS VOL(-40°C/P20)



## IOL VS VOL(-40°C/P30)



## IOL VS VOL(-40°C/P47)



## IOL VS VOL(-40°C/P57)



## IOL VS VOL(-40°C/P67)



# IOL VS VOL(-40°C/P70)



# IOL VS VOL(-40°C/P124)



# IOL VS VOL(-40°C/P130)



## IOL VS VOL(-40°C/P145)



## IOL VS VOL(-40°C/P62)



## IOL VS VOL(-40°C/P63)



# IOL VS VOL(25°C/P04)



# IOL VS VOL(25°C/P10)



## IOL VS VOL(25°C/P20)



## IOL VS VOL(25°C/P30)



## IOL VS VOL(25°C/P47)



## IOL VS VOL(25°C/P57)



## IOL VS VOL(25°C/P67)



## IOL VS VOL(25°C/P70)



# IOL VS VOL(25°C/P124)



# IOL VS VOL(25°C/P130)



# IOL VS VOL(25°C/P145)



## IOL VS VOL(25°C/P62)



## IOL VS VOL(25°C/P63)



## IOL VS VOL(85°C/P04)



## IOL VS VOL(85°C/P10)



## IOL VS VOL(85°C/P20)



# IOL VS VOL(85°C/P30)



## IOL VS VOL(85°C/P47)



## IOL VS VOL(85°C/P57)



## IOL VS VOL(85°C/P67)



# IOL VS VOL(85°C/P70)



# IOL VS VOL(85°C/P124)



# IOL VS VOL(85°C/P130)



## IOL VS VOL(85°C/P145)



## IOL VS VOL(85°C/P62)



# IOL VS VOL(85°C/P63)