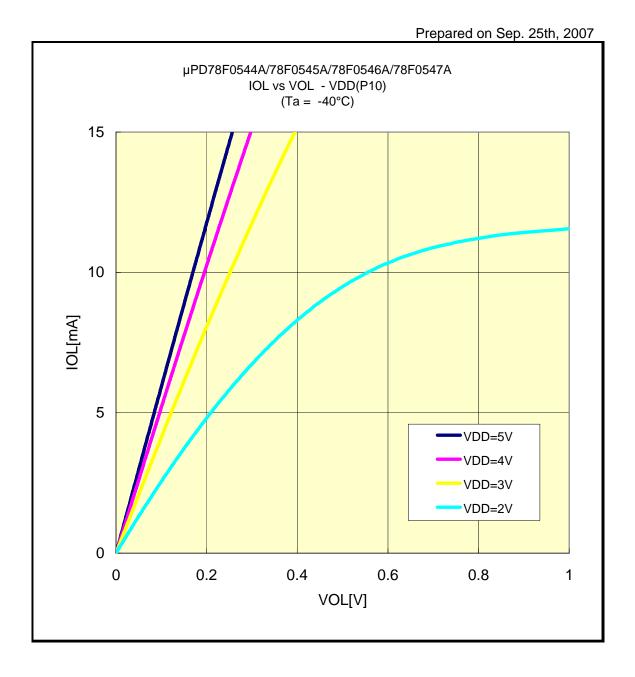

## IOL VS VOL(-40°C/P04)



# IOL VS VOL(-40°C/P10)



# IOL VS VOL(-40°C/P20)



## IOL VS VOL(-40°C/P30)



## IOL VS VOL(-40°C/P47)



## IOL VS VOL(-40°C/P57)



## IOL VS VOL(-40°C/P67)



# IOL VS VOL(-40°C/P70)



# IOL VS VOL(-40°C/P124)



# IOL VS VOL(-40°C/P130)



## IOL VS VOL(-40°C/P145)



## IOL VS VOL(-40°C/P62)



## IOL VS VOL(-40°C/P63)



# IOL VS VOL(25°C/P04)



# IOL VS VOL(25°C/P10)



## IOL VS VOL(25°C/P20)



## IOL VS VOL(25°C/P30)



## IOL VS VOL(25°C/P47)



## IOL VS VOL(25°C/P57)



## IOL VS VOL(25°C/P67)



## IOL VS VOL(25°C/P70)



# IOL VS VOL(25°C/P124)



# IOL VS VOL(25°C/P130)



# IOL VS VOL(25°C/P145)



## IOL VS VOL(25°C/P62)



## IOL VS VOL(25°C/P63)



## IOL VS VOL(85°C/P04)



## IOL VS VOL(85°C/P10)



## IOL VS VOL(85°C/P20)



# IOL VS VOL(85°C/P30)



## IOL VS VOL(85°C/P47)



## IOL V