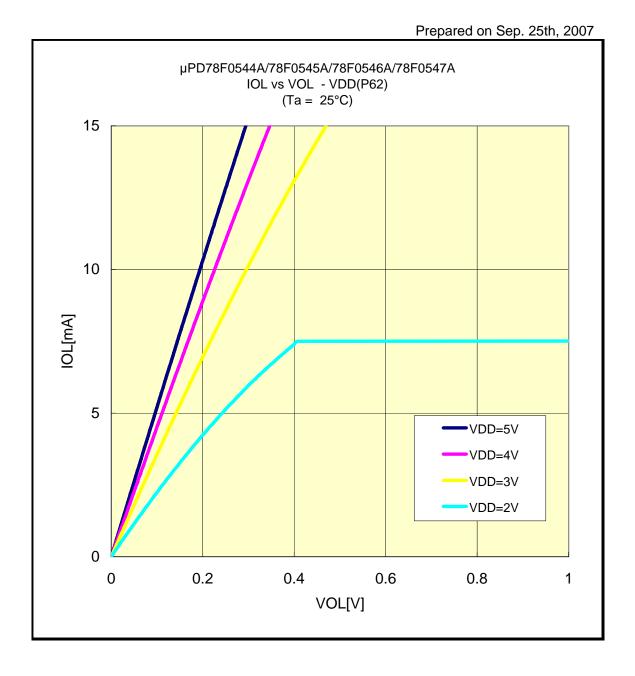

## IOL VS VOL(-40°C/P04)



# IOL VS VOL(-40°C/P10)



# IOL VS VOL(-40°C/P20)



## IOL VS VOL(-40°C/P30)



## IOL VS VOL(-40°C/P47)



## IOL VS VOL(-40°C/P57)



## IOL VS VOL(-40°C/P67)



# IOL VS VOL(-40°C/P70)



# IOL VS VOL(-40°C/P124)



# IOL VS VOL(-40°C/P130)



## IOL VS VOL(-40°C/P145)



## IOL VS VOL(-40°C/P62)



## IOL VS VOL(-40°C/P63)



# IOL VS VOL(25°C/P04)



# IOL VS VOL(25°C/P10)



## IOL VS VOL(25°C/P20)



## IOL VS VOL(25°C/P30)



## IOL VS VOL(25°C/P47)



## IOL VS VOL(25°C/P57)



## IOL VS VOL(25°C/P67)



## IOL VS VOL(25°C/P70)



# IOL VS VOL(25°C/P124)



# IOL VS VOL(25°C/P130)



# IOL VS VOL(25°C/P145)



## IOL VS VOL(25°C/P62)



## IOL VS VOL(25°C/P63)



## IOL VS VOL(85°C/P04)



## IOL VS VOL(85°C/P10)



## IOL VS VOL(85°C/P20)



# IOL VS VOL(85°C/P30)



## IOL VS VOL(85°C/P47)



## IOL VS VOL(85°C/P57)



## IOL VS VOL(85°C/P67)



# IOL VS VOL(85°C/P70)



# IOL VS VOL(85°C/P124)



# IOL VS VOL(85°C/P130)



## IOL VS VOL(85°C/P145)



## IOL VS VOL(85°C/P62)



# IOL VS VOL(85°C/P63)