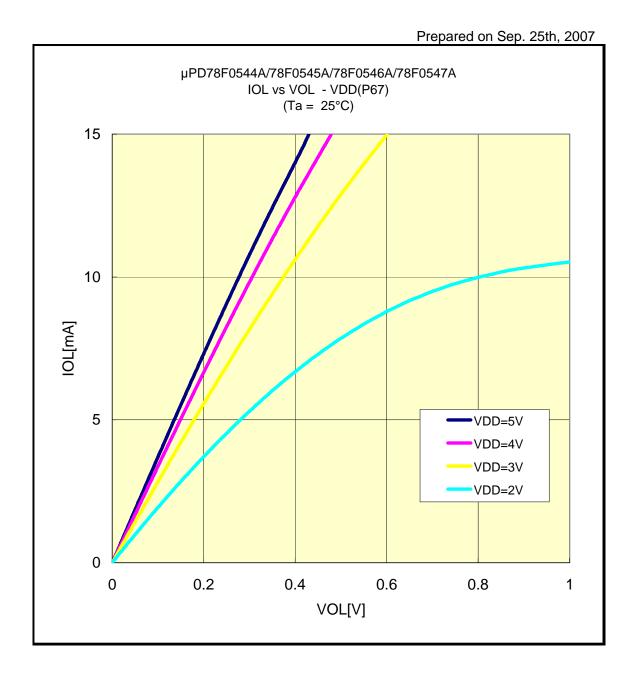

## IOL VS VOL(-40°C/P04)



# IOL VS VOL(-40°C/P10)



# IOL VS VOL(-40°C/P20)



## IOL VS VOL(-40°C/P30)



## IOL VS VOL(-40°C/P47)



## IOL VS VOL(-40°C/P57)



## IOL VS VOL(-40°C/P67)



# IOL VS VOL(-40°C/P70)



# IOL VS VOL(-40°C/P124)



# IOL VS VOL(-40°C/P130)



## IOL VS VOL(-40°C/P145)



## IOL VS VOL(-40°C/P62)



## IOL VS VOL(-40°C/P63)



# IOL VS VOL(25°C/P04)



# IOL VS VOL(25°C/P10)



## IOL VS VOL(25°C/P20)



## IOL VS VOL(25°C/P30)



## IOL VS VOL(25°C/P47)



## IOL VS VOL(25°C/P57)



## IOL VS VOL(25°C/P67)



## IOL VS VOL(25°C/P70)



# IOL VS VOL(25°C/P124)



# IOL VS VOL(25°C/P130)



# IOL VS VOL(25°C/P145)



## IOL VS VOL(25°C/P62)



## IOL VS VOL(25°C/P63)



## IOL VS VOL(85°C/P04)



## IOL VS VOL(85°C/P10)



## IOL VS VOL(85°C/P20)



# IOL VS VOL(85°C/P30)



## IOL VS VOL(85°C/P47)



## IOL VS VOL(85°C/P57)



## IOL VS VOL(85°C/P67)



# IOL VS VOL(85°C/P70)



# IOL VS VOL(85°C/P124)



# IOL VS VOL(85°C/P130)



## IOL VS VOL(85°C/P145)



## IOL VS VOL(85°C/P62)



# IOL VS VOL(85°C/P63)