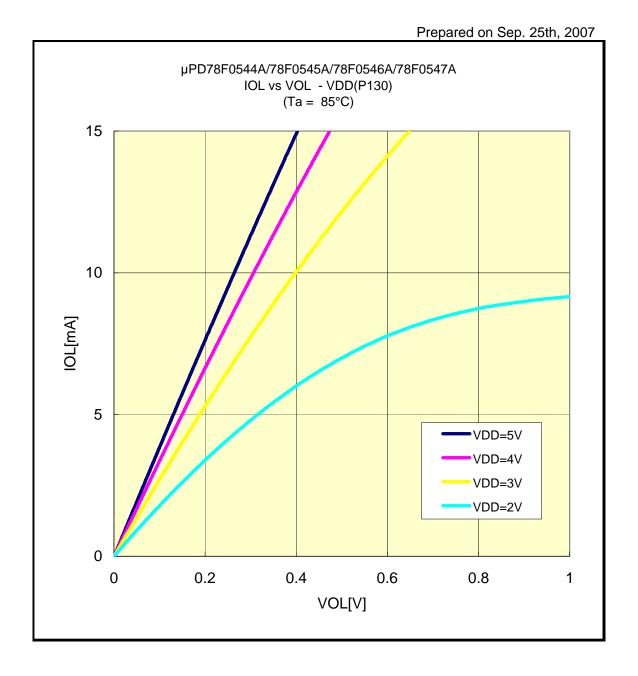

OL(-40°C/P67)



# IOL VS VOL(-40°C/P70)



# IOL VS VOL(-40°C/P124)



# IOL VS VOL(-40°C/P130)



## IOL VS VOL(-40°C/P145)



## IOL VS VOL(-40°C/P62)



## IOL VS VOL(-40°C/P63)



# IOL VS VOL(25°C/P04)



# IOL VS VOL(25°C/P10)



## IOL VS VOL(25°C/P20)



## IOL VS VOL(25°C/P30)



## IOL VS VOL(25°C/P47)



## IOL VS VOL(25°C/P57)



## IOL VS VOL(25°C/P67)



## IOL VS VOL(25°C/P70)



# IOL VS VOL(25°C/P124)



# IOL VS VOL(25°C/P130)



# IOL VS VOL(25°C/P145)



## IOL VS VOL(25°C/P62)



## IOL VS VOL(25°C/P63)



## IOL VS VOL(85°C/P04)



## IOL VS VOL(85°C/P10)



## IOL VS VOL(85°C/P20)



# IOL VS VOL(85°C/P30)



## IOL VS VOL(85°C/P47)



## IOL VS VOL(85°C/P57)



## IOL VS VOL(85°C/P67)



# IOL VS VOL(85°C/P70)



# IOL VS VOL(85°C/P124)



# IOL VS VOL(85°C/P130)



## IOL VS VOL(85°C/P145)



## IOL VS VOL(85°C/P62)



# IOL VS VOL(85°C/P63)