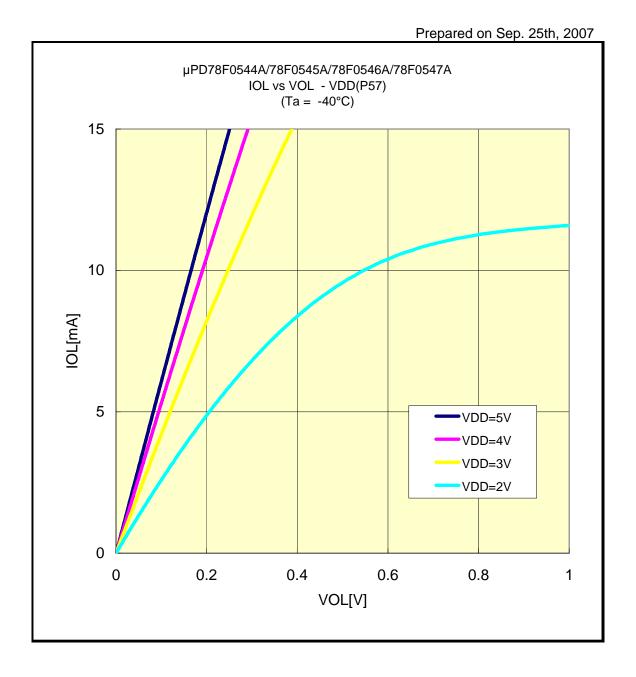

## IOL VS VOL(-40°C/P04)



# IOL VS VOL(-40°C/P10)



# IOL VS VOL(-40°C/P20)



## IOL VS VOL(-40°C/P30)



## IOL VS VOL(-40°C/P47)



## IOL VS VOL(-40°C/P57)



## IOL VS VOL(-40°C/P67)



# IOL VS VOL(-40°C/P70)



# IOL VS VOL(-40°C/P124)



# IOL VS VOL(-40°C/P130)



## IOL VS VOL(-40°C/P145)



## IOL VS VOL(-40°C/P62)



## IOL VS VOL(-40°C/P63)



# IOL VS VOL(25°C/P04)



# IOL VS VOL(25°C/P10)



## IOL VS VOL(25°C/P20)



## IOL VS VOL(25°C/P30)



## IOL VS VOL(25°C/P47)



## IOL VS VOL(25°C/P57)



## IOL VS VOL(25°C/P67)



## IOL VS VOL(25°C/P70)



# IOL VS VOL(25°C/P124)



# IOL VS VOL(25°C/P130)



# IOL VS VOL(25°C/P145)



## IOL VS VOL(25°C/P62)



## IOL VS VOL(25°C/P63)



## IOL VS VOL(85°C/P04)



## IOL VS VOL(85°C/P10)



## IOL VS VOL(85°C/P20)



# IOL VS VOL(85°C/P30)



## IOL VS VOL(85°C/P47)



## IOL VS VOL(85°C/P57)



## IOL VS VOL(85°C/P67)



# IOL VS VOL(85°C/P70)



# IOL VS VOL(85°C/P124)



# IOL VS VOL