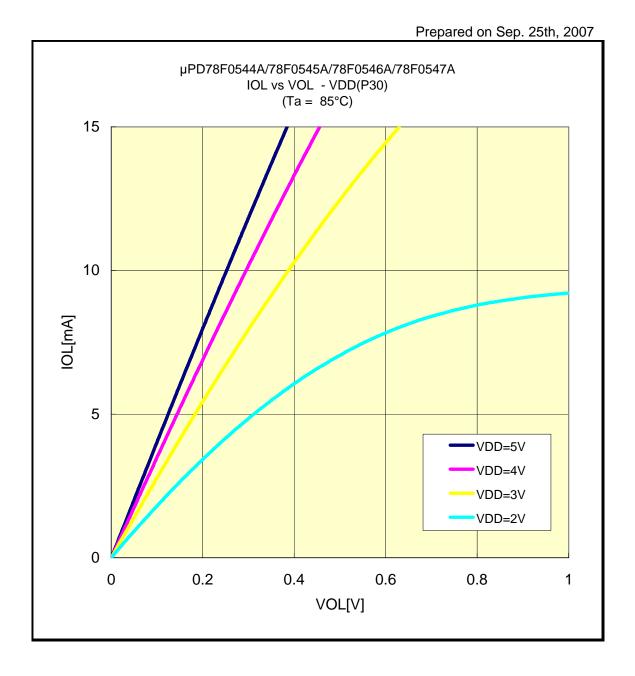

0°C/P04)



# IOL VS VOL(-40°C/P10)



# IOL VS VOL(-40°C/P20)



## IOL VS VOL(-40°C/P30)



## IOL VS VOL(-40°C/P47)



## IOL VS VOL(-40°C/P57)



## IOL VS VOL(-40°C/P67)



# IOL VS VOL(-40°C/P70)



# IOL VS VOL(-40°C/P124)



# IOL VS VOL(-40°C/P130)



## IOL VS VOL(-40°C/P145)



## IOL VS VOL(-40°C/P62)



## IOL VS VOL(-40°C/P63)



# IOL VS VOL(25°C/P04)



# IOL VS VOL(25°C/P10)



## IOL VS VOL(25°C/P20)



## IOL VS VOL(25°C/P30)



## IOL VS VOL(25°C/P47)



## IOL VS VOL(25°C/P57)



## IOL VS VOL(25°C/P67)



## IOL VS VOL(25°C/P70)



# IOL VS VOL(25°C/P124)



# IOL VS VOL(25°C/P130)



# IOL VS VOL(25°C/P145)



## IOL VS VOL(25°C/P62)



## IOL VS VOL(25°C/P63)



## IOL VS VOL(85°C/P04)



## IOL VS VOL(85°C/P10)



## IOL VS VOL(85°C/P20)



# IOL VS VOL(85°C/P30)



## IOL VS VOL(85°C/P47)



## IOL VS VOL(85°C/P57)



## IOL VS VOL(85°C/P67)



# IOL VS VOL(85°C/P70)



# IOL VS VOL(85°C/P124)



# IOL VS VOL(85°C/P130)



## IOL VS VOL(85°C/P145)



## IOL VS VOL(85°C/P62)



# IOL VS VOL(85°C/P63)