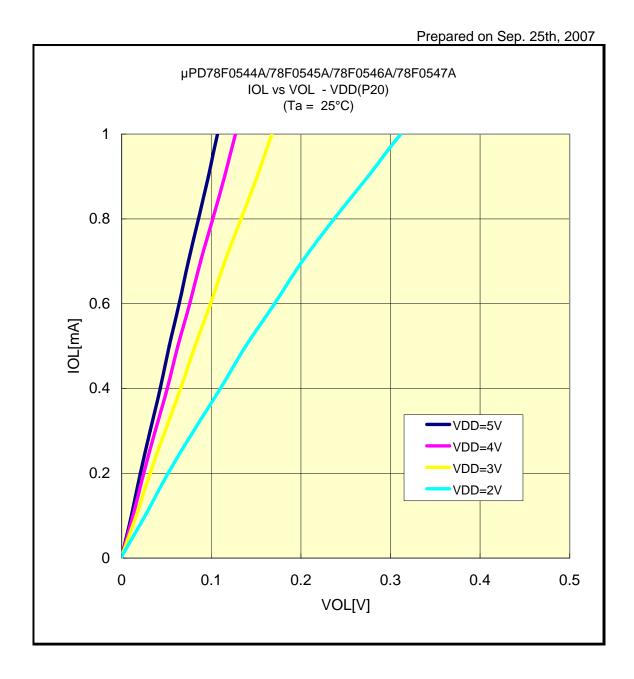

## IOL VS VOL(-40°C/P04)



# IOL VS VOL(-40°C/P10)



# IOL VS VOL(-40°C/P20)



## IOL VS VOL(-40°C/P30)



## IOL VS VOL(-40°C/P47)



## IOL VS VOL(-40°C/P57)



## IOL VS VOL(-40°C/P67)



# IOL VS VOL(-40°C/P70)



# IOL VS VOL(-40°C/P124)



# IOL VS VOL(-40°C/P130)



## IOL VS VOL(-40°C/P145)



## IOL VS VOL(-40°C/P62)



## IOL VS VOL(-40°C/P63)



# IOL VS VOL(25°C/P04)



# IOL VS VOL(25°C/P10)



## IOL VS VOL(25°C/P20)



## IOL VS VOL(25°C/P30)



## IOL VS VOL(25°C/P47)



## IOL VS VOL(25°C/P57)



## IOL VS VOL(25°C/P67)



## IOL VS VOL(25°C/P70)



# IOL VS VOL(25°C/P124)



# IOL VS VOL(25°C/P130)



# IOL VS VOL(25°C/P145)



## IOL VS VOL(25°C/P62)



## IOL VS VOL(25°C/P63)



## IOL VS VOL(85°C/P04)



## IOL VS VOL(85°C/P10)



## IOL VS VOL(85°C/P20)



# IOL VS VOL(85°C/P30)



## IOL VS VOL(85°C/P47)



## IOL VS VOL(85°C/P57)



## IOL VS VOL(85°C/P67)



# IOL VS VOL(85°C/P70)



# IOL VS VOL(85°C/P124)



# IOL VS VOL(85°C/P130)



## IOL VS VOL(85°C/P145)



## IOL VS VOL(85°C/P62)



# IOL VS VOL(85°C/P63)