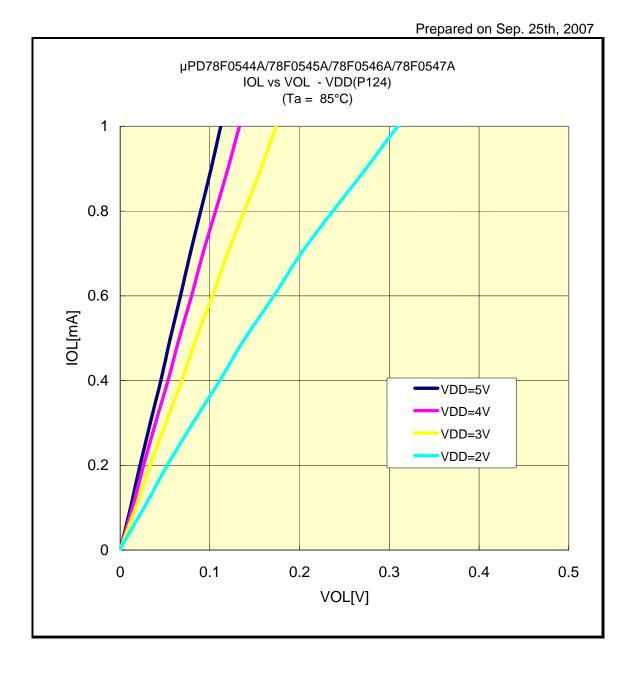

L(-40°C/P57)



## IOL VS VOL(-40°C/P67)



# IOL VS VOL(-40°C/P70)



# IOL VS VOL(-40°C/P124)



# IOL VS VOL(-40°C/P130)



## IOL VS VOL(-40°C/P145)



## IOL VS VOL(-40°C/P62)



## IOL VS VOL(-40°C/P63)



# IOL VS VOL(25°C/P04)



# IOL VS VOL(25°C/P10)



## IOL VS VOL(25°C/P20)



## IOL VS VOL(25°C/P30)



## IOL VS VOL(25°C/P47)



## IOL VS VOL(25°C/P57)



## IOL VS VOL(25°C/P67)



## IOL VS VOL(25°C/P70)



# IOL VS VOL(25°C/P124)



# IOL VS VOL(25°C/P130)



# IOL VS VOL(25°C/P145)



## IOL VS VOL(25°C/P62)



## IOL VS VOL(25°C/P63)



## IOL VS VOL(85°C/P04)



## IOL VS VOL(85°C/P10)



## IOL VS VOL(85°C/P20)



# IOL VS VOL(85°C/P30)



## IOL VS VOL(85°C/P47)



## IOL VS VOL(85°C/P57)



## IOL VS VOL(85°C/P67)



# IOL VS VOL(85°C/P70)



# IOL VS VOL(85°C/P124)



# IOL VS VOL(85°C/P130)



## IOL VS VOL(85°C/P145)



## IOL VS VOL(85°C/P62)



# IOL VS VOL(85°C/P63)