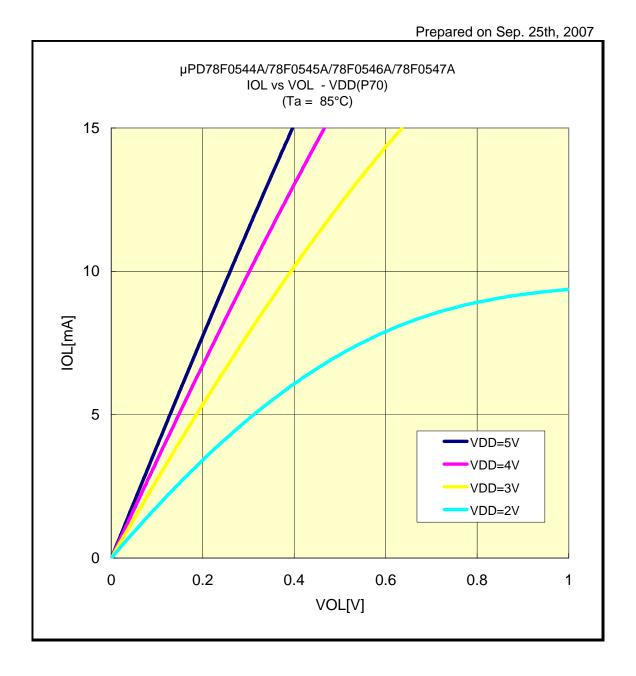

(-40°C/P47)



## IOL VS VOL(-40°C/P57)



## IOL VS VOL(-40°C/P67)



# IOL VS VOL(-40°C/P70)



# IOL VS VOL(-40°C/P124)



# IOL VS VOL(-40°C/P130)



## IOL VS VOL(-40°C/P145)



## IOL VS VOL(-40°C/P62)



## IOL VS VOL(-40°C/P63)



# IOL VS VOL(25°C/P04)



# IOL VS VOL(25°C/P10)



## IOL VS VOL(25°C/P20)



## IOL VS VOL(25°C/P30)



## IOL VS VOL(25°C/P47)



## IOL VS VOL(25°C/P57)



## IOL VS VOL(25°C/P67)



## IOL VS VOL(25°C/P70)



# IOL VS VOL(25°C/P124)



# IOL VS VOL(25°C/P130)



# IOL VS VOL(25°C/P145)



## IOL VS VOL(25°C/P62)



## IOL VS VOL(25°C/P63)



## IOL VS VOL(85°C/P04)



## IOL VS VOL(85°C/P10)



## IOL VS VOL(85°C/P20)



# IOL VS VOL(85°C/P30)



## IOL VS VOL(85°C/P47)



## IOL VS VOL(85°C/P57)



## IOL VS VOL(85°C/P67)



# IOL VS VOL(85°C/P70)



# IOL VS VOL(85°C/P124)



# IOL VS VOL(85°C/P130)



## IOL VS VOL(85°C/P145)



## IOL VS VOL(85°C/P62)



# IOL VS VOL(85°C/P63)