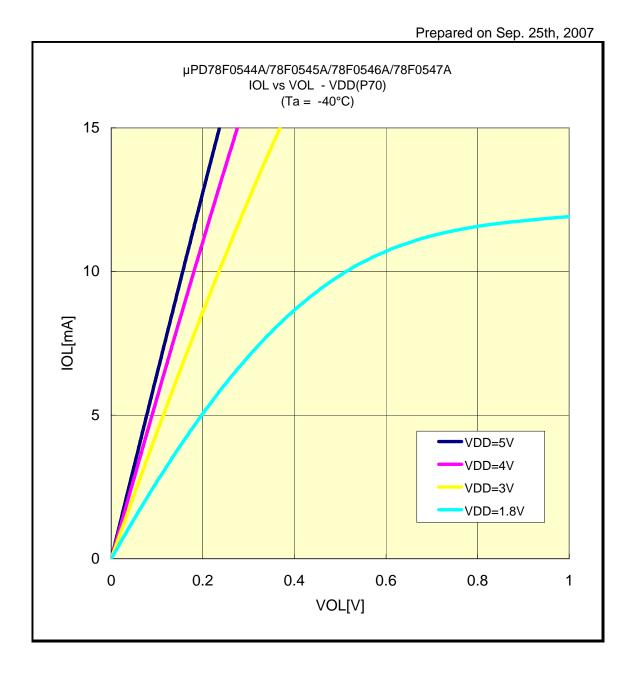

## IOL VS VOL(-40°C/P04)



# IOL VS VOL(-40°C/P10)



# IOL VS VOL(-40°C/P20)



## IOL VS VOL(-40°C/P30)



## IOL VS VOL(-40°C/P47)



## IOL VS VOL(-40°C/P57)



## IOL VS VOL(-40°C/P67)



# IOL VS VOL(-40°C/P70)



# IOL VS VOL(-40°C/P124)



# IOL VS VOL(-40°C/P130)



## IOL VS VOL(-40°C/P145)



## IOL VS VOL(-40°C/P62)



## IOL VS VOL(-40°C/P63)



# IOL VS VOL(25°C/P04)



# IOL VS VOL(25°C/P10)



## IOL VS VOL(25°C/P20)



## IOL VS VOL(25°C/P30)



## IOL VS VOL(25°C/P47)



## IOL VS VOL(25°C/P57)



## IOL VS VOL(25°C/P67)



## IOL VS VOL(25°C/P70)



# IOL VS VOL(25°C/P124)



# IOL VS VOL(25°C/P130)



# IOL VS VOL(25°C/P145)



## IOL VS VOL(25°C/P62)



## IOL VS VOL(25°C/P63)



## IOL VS VOL(85°C/P04)



## IOL VS VOL(85°C/P10)



## IOL VS VOL(85°C/P20)



# IOL VS VOL(85°C/P30)



## IOL VS VOL(85°C/P47)



## IOL VS VOL(85°C/P57)



## IOL VS VOL(85°C/P67)



# IOL VS VOL(85°C/P70)



# IOL VS VOL(85°C/P124)



# IOL VS VOL(85°C/P130)



## IOL VS VOL(85°C/P145)



## IOL VS VO