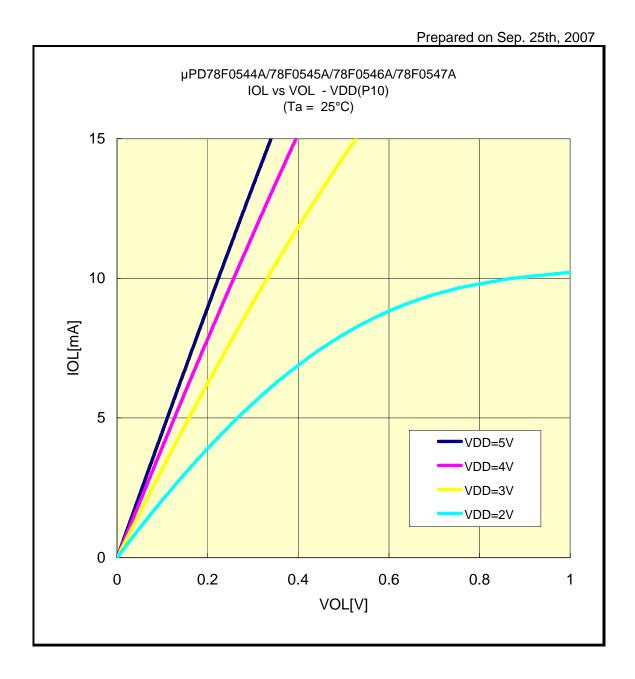

## IOL VS VOL(-40°C/P04)



# IOL VS VOL(-40°C/P10)



# IOL VS VOL(-40°C/P20)



## IOL VS VOL(-40°C/P30)



## IOL VS VOL(-40°C/P47)



## IOL VS VOL(-40°C/P57)



## IOL VS VOL(-40°C/P67)



# IOL VS VOL(-40°C/P70)



# IOL VS VOL(-40°C/P124)



# IOL VS VOL(-40°C/P130)



## IOL VS VOL(-40°C/P145)



## IOL VS VOL(-40°C/P62)



## IOL VS VOL(-40°C/P63)



# IOL VS VOL(25°C/P04)



# IOL VS VOL(25°C/P10)



## IOL VS VOL(25°C/P20)



## IOL VS VOL(25°C/P30)



## IOL VS VOL(25°C/P47)



## IOL VS VOL(25°C/P57)



## IOL VS VOL(25°C/P67)



## IOL VS VOL(25°C/P70)



# IOL VS VOL(25°C/P124)



# IOL VS VOL(25°C/P130)



# IOL VS VOL(25°C/P145)



## IOL VS VOL(25°C/P62)



## IOL VS VOL(25°C/P63)



## IOL VS VOL(85°C/P04)



## IOL VS VOL(85°C/P10)



## IOL VS VOL(85°C/P20)



# IOL VS VOL(85°C/P30)



## IOL VS VOL(85°C/P47)



## IOL VS VOL(85°C/P57)



## IOL VS VOL(85°C/P67)



# IOL VS VOL(85°C/P70)



# IOL VS VOL(85°C/P124)



# IOL VS VOL(85°C/P130)



## IOL VS VOL(85°C/P145)



## IOL VS VOL(85°C/P62)



# IOL VS VOL(85°C/P63)