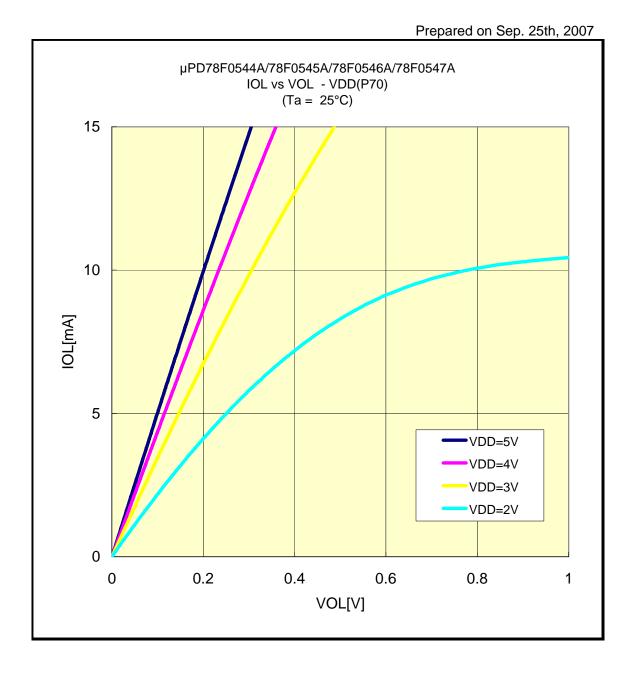

## IOL VS VOL(-40°C/P04)



# IOL VS VOL(-40°C/P10)



# IOL VS VOL(-40°C/P20)



## IOL VS VOL(-40°C/P30)



## IOL VS VOL(-40°C/P47)



## IOL VS VOL(-40°C/P57)



## IOL VS VOL(-40°C/P67)



# IOL VS VOL(-40°C/P70)



# IOL VS VOL(-40°C/P124)



# IOL VS VOL(-40°C/P130)



## IOL VS VOL(-40°C/P145)



## IOL VS VOL(-40°C/P62)



## IOL VS VOL(-40°C/P63)



# IOL VS VOL(25°C/P04)



# IOL VS VOL(25°C/P10)



## IOL VS VOL(25°C/P20)



## IOL VS VOL(25°C/P30)



## IOL VS VOL(25°C/P47)



## IOL VS VOL(25°C/P57)



## IOL VS VOL(25°C/P67)



## IOL VS VOL(25°C/P70)



# IOL VS VOL(25°C/P124)



# IOL VS VOL(25°C/P130)



# IOL VS VOL(25°C/P145)



## IOL VS VOL(25°C/P62)



## IOL VS VOL(25°C/P63)



## IOL VS VOL(85°C/P04)



## IOL VS VOL(85°C/P10)



## IOL VS VOL(85°C/P20)



# IOL VS VOL(85°C/P30)



## IOL VS VOL(85°C/P47)



## IOL VS VOL(85°C/P57)



## IOL VS VOL(85°C/P67)



# IOL VS VOL(85°C/P70)



# IOL VS VOL(85°C/P124)



# IOL VS VOL(85°C/P130)



## IOL VS VOL(85°C/P145)



## IOL VS VOL(85°C/P62)



# IOL VS VOL(85°C/P63)