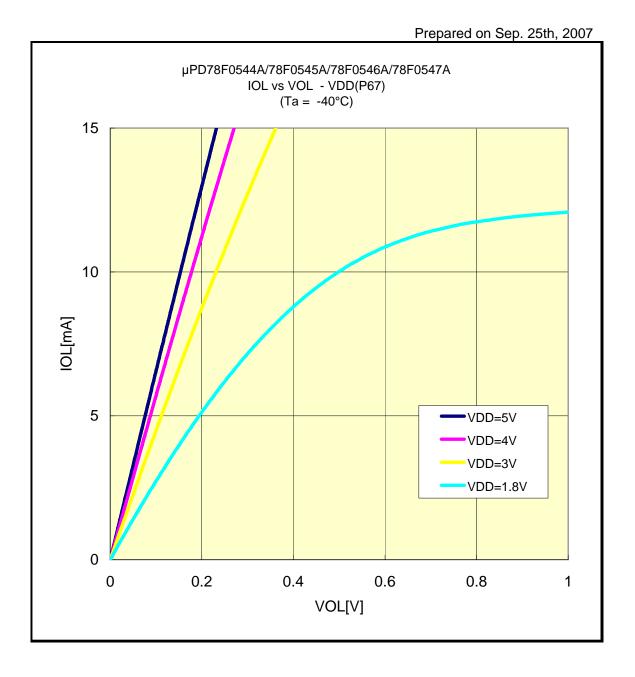

## IOL VS VOL(-40°C/P04)



# IOL VS VOL(-40°C/P10)



# IOL VS VOL(-40°C/P20)



## IOL VS VOL(-40°C/P30)



## IOL VS VOL(-40°C/P47)



## IOL VS VOL(-40°C/P57)



## IOL VS VOL(-40°C/P67)



# IOL VS VOL(-40°C/P70)



# IOL VS VOL(-40°C/P124)



# IOL VS VOL(-40°C/P130)



## IOL VS VOL(-40°C/P145)



## IOL VS VOL(-40°C/P62)



## IOL VS VOL(-40°C/P63)



# IOL VS VOL(25°C/P04)



# IOL VS VOL(25°C/P10)



## IOL VS VOL(25°C/P20)



## IOL VS VOL(25°C/P30)



## IOL VS VOL(25°C/P47)



## IOL VS VOL(25°C/P57)



## IOL VS VOL(25°C/P67)



## IOL VS VOL(25°C/P70)



# IOL VS VOL(25°C/P124)



# IOL VS VOL(25°C/P130)



# IOL VS VOL(25°C/P145)



## IOL VS VOL(25°C/P62)



## IOL VS VOL(25°C/P63)



## IOL VS VOL(85°C/P04)



## IOL VS VOL(85°C/P10)



## IOL VS VOL(85°C/P20)



# IOL VS VOL(85°C/P30)



## IOL VS VOL(85°C/P47)



## IOL VS VOL(85°C/P57)



## IOL VS VOL(85°C/P67)



# IOL VS VOL(85°C/P70)



# IOL VS VOL(85°C/P124)



# IOL VS VOL(85°C/P130)



## IOL VS VOL