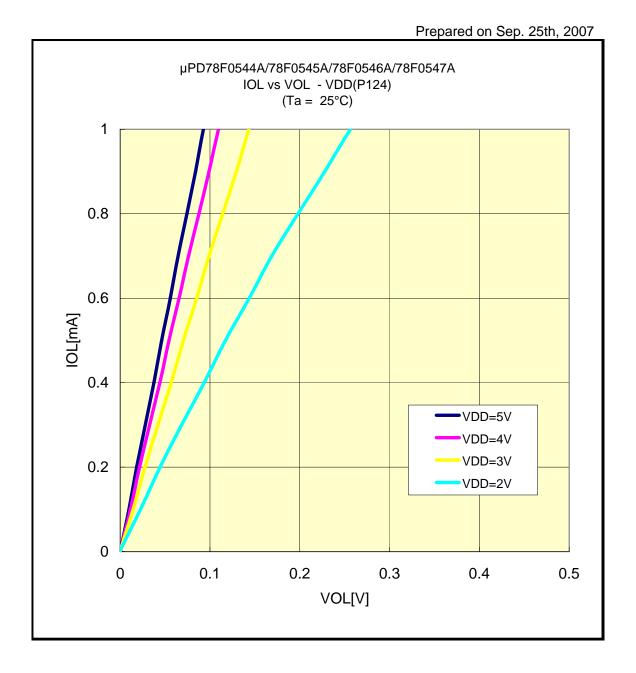

## IOL VS VOL(-40°C/P04)



# IOL VS VOL(-40°C/P10)



# IOL VS VOL(-40°C/P20)



## IOL VS VOL(-40°C/P30)



## IOL VS VOL(-40°C/P47)



## IOL VS VOL(-40°C/P57)



## IOL VS VOL(-40°C/P67)



# IOL VS VOL(-40°C/P70)



# IOL VS VOL(-40°C/P124)



# IOL VS VOL(-40°C/P130)



## IOL VS VOL(-40°C/P145)



## IOL VS VOL(-40°C/P62)



## IOL VS VOL(-40°C/P63)



# IOL VS VOL(25°C/P04)



# IOL VS VOL(25°C/P10)



## IOL VS VOL(25°C/P20)



## IOL VS VOL(25°C/P30)



## IOL VS VOL(25°C/P47)



## IOL VS VOL(25°C/P57)



## IOL VS VOL(25°C/P67)



## IOL VS VOL(25°C/P70)



# IOL VS VOL(25°C/P124)



# IOL VS VOL(25°C/P130)



# IOL VS VOL(25°C/P145)



## IOL VS VOL(25°C/P62)



## IOL VS VOL(25°C/P63)



## IOL VS VOL(85°C/P04)



## IOL VS VOL(85°C/P10)



## IOL VS VOL(85°C/P20)



# IOL VS VOL(85°C/P30)



## IOL VS VOL(85°C/P47)



## IOL VS VOL(85°C/P57)



## IOL VS VOL(85°C/P67)



# IOL VS VOL(85°C/P70)



# IOL VS VOL(85°C/P124)



# IOL VS VOL(85°C/P130)



## IOL VS VOL(85°C/P145)



## IOL VS VOL(85°C/P62)



# IOL VS VOL(85°C/P63)