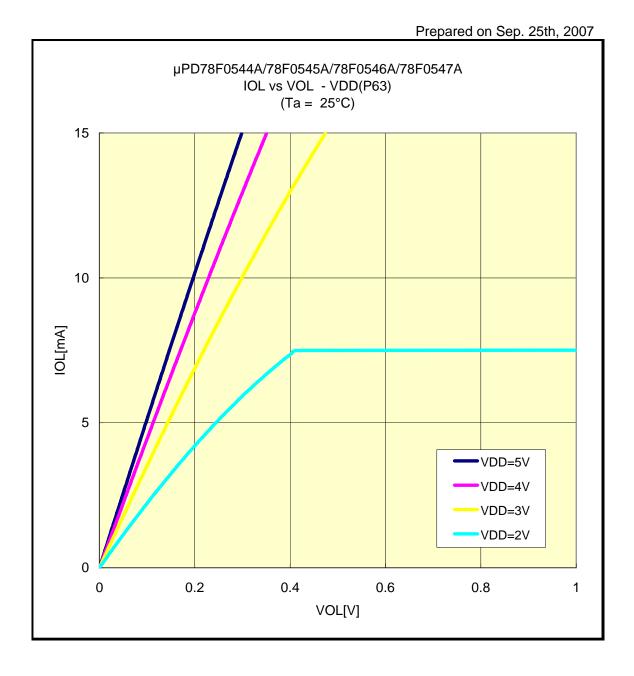

## IOL VS VOL(-40°C/P04)



# IOL VS VOL(-40°C/P10)



# IOL VS VOL(-40°C/P20)



## IOL VS VOL(-40°C/P30)



## IOL VS VOL(-40°C/P47)



## IOL VS VOL(-40°C/P57)



## IOL VS VOL(-40°C/P67)



# IOL VS VOL(-40°C/P70)



# IOL VS VOL(-40°C/P124)



# IOL VS VOL(-40°C/P130)



## IOL VS VOL(-40°C/P145)



## IOL VS VOL(-40°C/P62)



## IOL VS VOL(-40°C/P63)



# IOL VS VOL(25°C/P04)



# IOL VS VOL(25°C/P10)



## IOL VS VOL(25°C/P20)



## IOL VS VOL(25°C/P30)



## IOL VS VOL(25°C/P47)



## IOL VS VOL(25°C/P57)



## IOL VS VOL(25°C/P67)



## IOL VS VOL(25°C/P70)



# IOL VS VOL(25°C/P124)



# IOL VS VOL(25°C/P130)



# IOL VS VOL(25°C/P145)



## IOL VS VOL(25°C/P62)



## IOL VS VOL(25°C/P63)



## IOL VS VOL(85°C/P04)



## IOL VS VOL(85°C/P10)



## IOL VS VOL(85°C/P20)



# IOL VS VOL(85°C/P30)



## IOL VS VOL(85°C/P47)



## IOL VS VOL(85°C/P57)



## IOL VS VOL(85°C/P67)



# IOL VS VOL(85°C/P70)



# IOL VS VOL(85°C/P124)



# IOL VS VOL(85°C/P130)



## IOL VS VOL(85°C/P145)



## IOL VS VOL(85°C/P62)



# IOL VS VOL(85°C/P63)