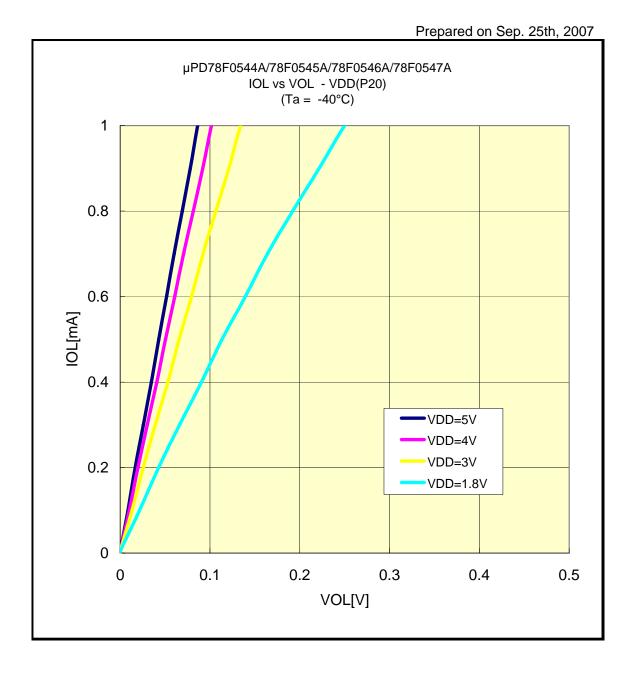

## IOL VS VOL(-40°C/P04)



# IOL VS VOL(-40°C/P10)



# IOL VS VOL(-40°C/P20)



## IOL VS VOL(-40°C/P30)



## IOL VS VOL(-40°C/P47)



## IOL VS VOL(-40°C/P57)



## IOL VS VOL(-40°C/P67)



# IOL VS VOL(-40°C/P70)



# IOL VS VOL(-40°C/P124)



# IOL VS VOL(-40°C/P130)



## IOL VS VOL(-40°C/P145)



## IOL VS VOL(-40°C/P62)



## IOL VS VOL(-40°C/P63)



# IOL VS VOL(25°C/P04)



# IOL VS VOL(25°C/P10)



## IOL VS VOL(25°C/P20)



## IOL VS VOL(25°C/P30)



## IOL VS VOL(25°C/P47)



## IOL VS VOL(25°C/P57)



## IOL VS VOL(25°C/P67)



## IOL VS VOL(25°C/P70)



# IOL VS VOL(25°C/P124)



# IOL VS VOL(25°C/P130)



# IOL VS VOL(25°C/P145)



## IOL VS VOL(25°C/P62)



## IOL VS VOL(25°C/P63)



## IOL VS VOL(85°C/P04)



## IOL VS VOL(85°C/P10)



## IOL VS VOL(85°C/P20)



# IOL VS VOL(85°C/P30)



## IOL VS VOL(85°C/P47)



## IOL VS VOL(85°C/P57)



## IOL V