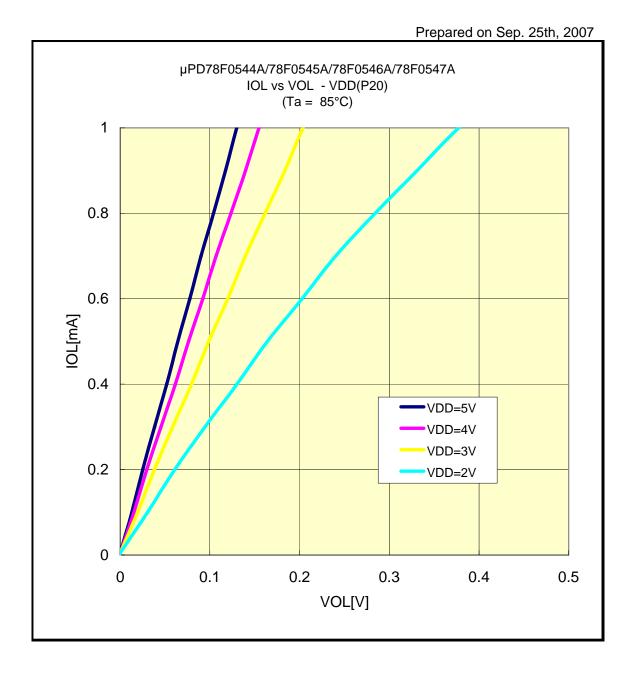

## IOL VS VOL(-40°C/P04)



# IOL VS VOL(-40°C/P10)



# IOL VS VOL(-40°C/P20)



## IOL VS VOL(-40°C/P30)



## IOL VS VOL(-40°C/P47)



## IOL VS VOL(-40°C/P57)



## IOL VS VOL(-40°C/P67)



# IOL VS VOL(-40°C/P70)



# IOL VS VOL(-40°C/P124)



# IOL VS VOL(-40°C/P130)



## IOL VS VOL(-40°C/P145)



## IOL VS VOL(-40°C/P62)



## IOL VS VOL(-40°C/P63)



# IOL VS VOL(25°C/P04)



# IOL VS VOL(25°C/P10)



## IOL VS VOL(25°C/P20)



## IOL VS VOL(25°C/P30)



## IOL VS VOL(25°C/P47)



## IOL VS VOL(25°C/P57)



## IOL VS VOL(25°C/P67)



## IOL VS VOL(25°C/P70)



# IOL VS VOL(25°C/P124)



# IOL VS VOL(25°C/P130)



# IOL VS VOL(25°C/P145)



## IOL VS VOL(25°C/P62)



## IOL VS VOL(25°C/P63)



## IOL VS VOL(85°C/P04)



## IOL VS VOL(85°C/P10)



## IOL VS VOL(85°C/P20)



# IOL VS VOL(85°C/P30)



## IOL VS VOL(85°C/P47)



## IOL VS VOL(85°C/P57)



## IOL VS VOL(85°C/P67)



# IOL VS VOL(85°C/P70)



# IOL VS VOL(85°C/P124)



# IOL VS VOL(85°C/P130)



## IOL VS VOL(85°C/P145)



## IOL VS VOL(85°C/P62)



# IOL VS VOL(85°C/P63)