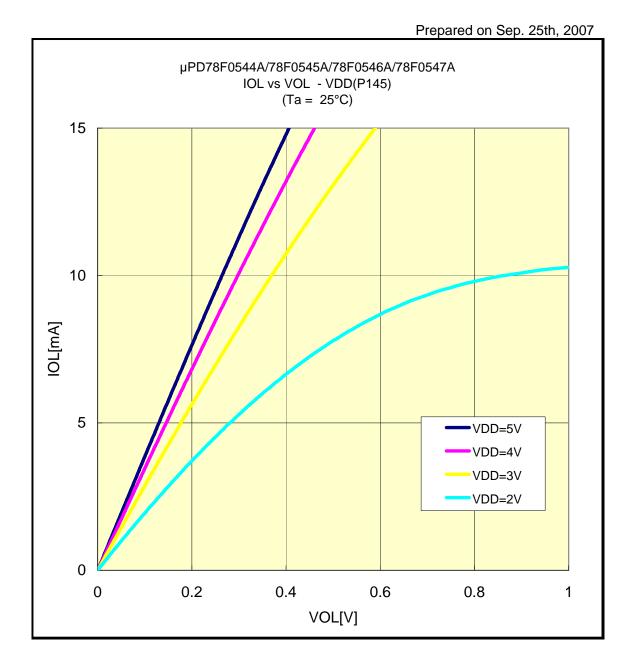

## IOL VS VOL(-40°C/P04)



# IOL VS VOL(-40°C/P10)



# IOL VS VOL(-40°C/P20)



## IOL VS VOL(-40°C/P30)



## IOL VS VOL(-40°C/P47)



## IOL VS VOL(-40°C/P57)



## IOL VS VOL(-40°C/P67)



# IOL VS VOL(-40°C/P70)



# IOL VS VOL(-40°C/P124)



# IOL VS VOL(-40°C/P130)



## IOL VS VOL(-40°C/P145)



## IOL VS VOL(-40°C/P62)



## IOL VS VOL(-40°C/P63)



# IOL VS VOL(25°C/P04)



# IOL VS VOL(25°C/P10)



## IOL VS VOL(25°C/P20)



## IOL VS VOL(25°C/P30)



## IOL VS VOL(25°C/P47)



## IOL VS VOL(25°C/P57)



## IOL VS VOL(25°C/P67)



## IOL VS VOL(25°C/P70)



# IOL VS VOL(25°C/P124)



# IOL VS VOL(25°C/P130)



# IOL VS VOL(25°C/P145)



## IOL VS VOL(25°C/P62)



## IOL VS VOL(25°C/P63)



## IOL VS VOL(85°C/P04)



## IOL VS VOL(85°C/P10)



## IOL VS VOL(85°C/P20)



# IOL VS VOL(85°C/P30)



## IOL VS VOL(85°C/P47)



## IOL VS VOL(85°C/P57)



## IOL VS VOL(85°C/P67)



# IOL VS VOL(85°C/P70)



# IOL VS VOL(85°C/P124)



# IOL VS VOL(85°C/P130)



## IOL VS VOL(85°C/P145)



## IOL VS VOL(85°C/P62)



# IOL VS VOL(85°C/P63)