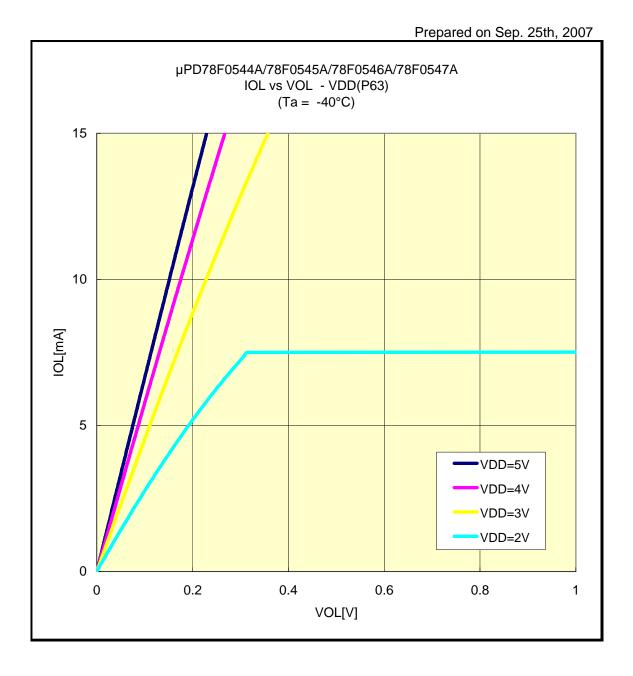

## IOL VS VOL(-40°C/P04)



# IOL VS VOL(-40°C/P10)



# IOL VS VOL(-40°C/P20)



## IOL VS VOL(-40°C/P30)



## IOL VS VOL(-40°C/P47)



## IOL VS VOL(-40°C/P57)



## IOL VS VOL(-40°C/P67)



# IOL VS VOL(-40°C/P70)



# IOL VS VOL(-40°C/P124)



# IOL VS VOL(-40°C/P130)



## IOL VS VOL(-40°C/P145)



## IOL VS VOL(-40°C/P62)



## IOL VS VOL(-40°C/P63)



# IOL VS VOL(25°C/P04)



# IOL VS VOL(25°C/P10)



## IOL VS VOL(25°C/P20)



## IOL VS VOL(25°C/P30)



## IOL VS VOL(25°C/P47)



## IOL VS VOL(25°C/P57)



## IOL VS VOL(25°C/P67)



## IOL VS VOL(25°C/P70)



# IOL VS VOL(25°C/P124)



# IOL VS VOL(25°C/P130)



# IOL VS VOL(25°C/P145)



## IOL VS VOL(25°C/P62)



## IOL VS VOL(25°C/P63)



## IOL VS VOL(85°C/P04)



## IOL VS VOL(85°C/P10)



## IOL VS VOL(85°C/P20)



# IOL VS VOL(85°C/P30)



## IOL VS VOL(85°C/P47)



## IOL VS VOL(85°C/P57)



## IOL VS VOL(85°C/P67)



# IOL VS VOL(85°C/P70)



# IOL VS VOL(85°C/P124)



# IOL VS VOL(85°C/P130)



## IOL VS VOL(85°C/P145)



## IOL VS VOL(85°C/P62)



# IOL VS VOL(85°C/P63)