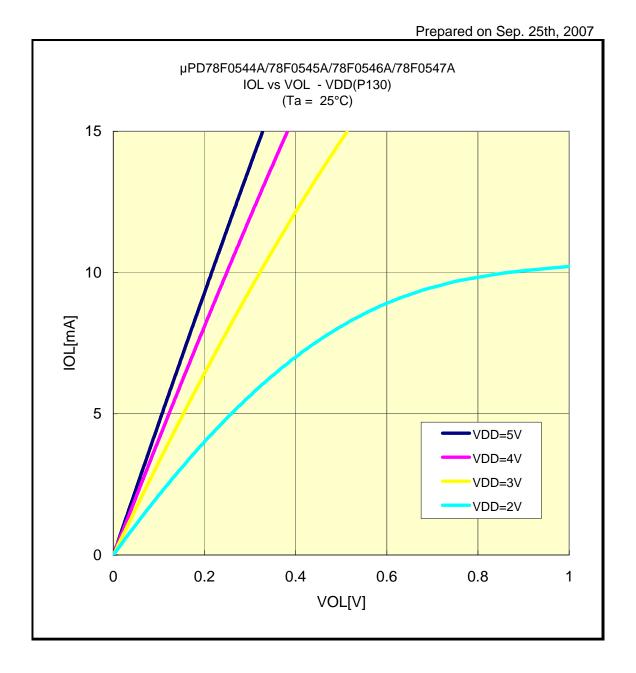

## IOL VS VOL(-40°C/P04)



# IOL VS VOL(-40°C/P10)



# IOL VS VOL(-40°C/P20)



## IOL VS VOL(-40°C/P30)



## IOL VS VOL(-40°C/P47)



## IOL VS VOL(-40°C/P57)



## IOL VS VOL(-40°C/P67)



# IOL VS VOL(-40°C/P70)



# IOL VS VOL(-40°C/P124)



# IOL VS VOL(-40°C/P130)



## IOL VS VOL(-40°C/P145)



## IOL VS VOL(-40°C/P62)



## IOL VS VOL(-40°C/P63)



# IOL VS VOL(25°C/P04)



# IOL VS VOL(25°C/P10)



## IOL VS VOL(25°C/P20)



## IOL VS VOL(25°C/P30)



## IOL VS VOL(25°C/P47)



## IOL VS VOL(25°C/P57)



## IOL VS VOL(25°C/P67)



## IOL VS VOL(25°C/P70)



# IOL VS VOL(25°C/P124)



# IOL VS VOL(25°C/P130)



# IOL VS VOL(25°C/P145)



## IOL VS VOL(25°C/P62)



## IOL VS VOL(25°C/P63)



## IOL VS VOL(85°C/P04)



## IOL VS VOL(85°C/P10)



## IOL VS VOL(85°C/P20)



# IOL VS VOL(85°C/P30)



## IOL VS VOL(85°C/P47)



## IOL VS VOL(85°C/P57)



## IOL VS VOL(85°C/P67)



# IOL VS VOL(85°C/P70)



# IOL VS VOL(85°C/P124)



# IOL VS VOL(85°C/P130)



## IOL VS VOL(85°C/P145)



## IOL VS VOL(85°C/P62)



# IOL VS VOL(85°C/P63)