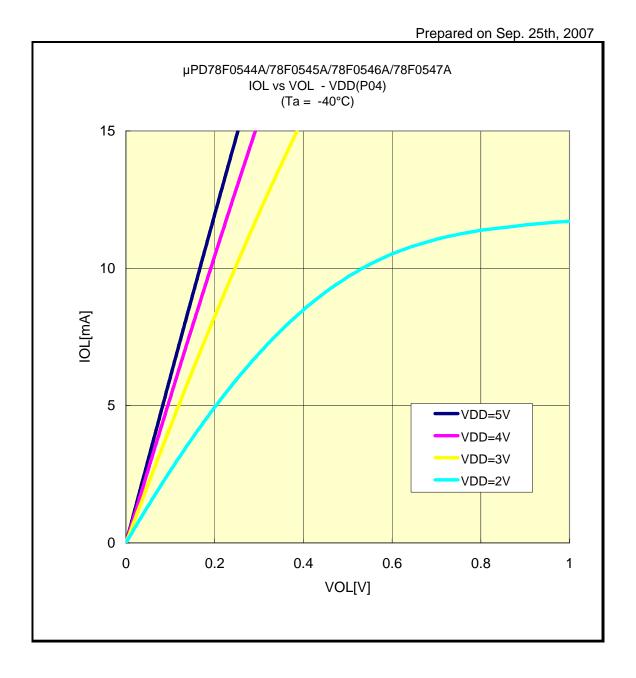

## IOL VS VOL(-40°C/P04)



# IOL VS VOL(-40°C/P10)



# IOL VS VOL(-40°C/P20)



## IOL VS VOL(-40°C/P30)



## IOL VS VOL(-40°C/P47)



## IOL VS VOL(-40°C/P57)



## IOL VS VOL(-40°C/P67)



# IOL VS VOL(-40°C/P70)



# IOL VS VOL(-40°C/P124)



# IOL VS VOL(-40°C/P130)



## IOL VS VOL(-40°C/P145)



## IOL VS VOL(-40°C/P62)



## IOL VS VOL(-40°C/P63)



# IOL VS VOL(25°C/P04)



# IOL VS VOL(25°C/P10)



## IOL VS VOL(25°C/P20)



## IOL VS VOL(25°C/P30)



## IOL VS VOL(25°C/P47)



## IOL VS VOL(25°C/P57)



## IOL VS VOL(25°C/P67)



## IOL VS VOL(25°C/P70)



# IOL VS VOL(25°C/P124)



# IOL VS VOL(25°C/P130)



# IOL VS VOL(25°C/P145)



## IOL VS VOL(25°C/P62)



## IOL VS VOL(25°C/P63)



## IOL VS VOL(85°C/P04)



## IOL VS VOL(85°C/P10)



## IOL VS VOL(85°C/P20)



# IOL VS VOL(85°C/P30)



## IOL V