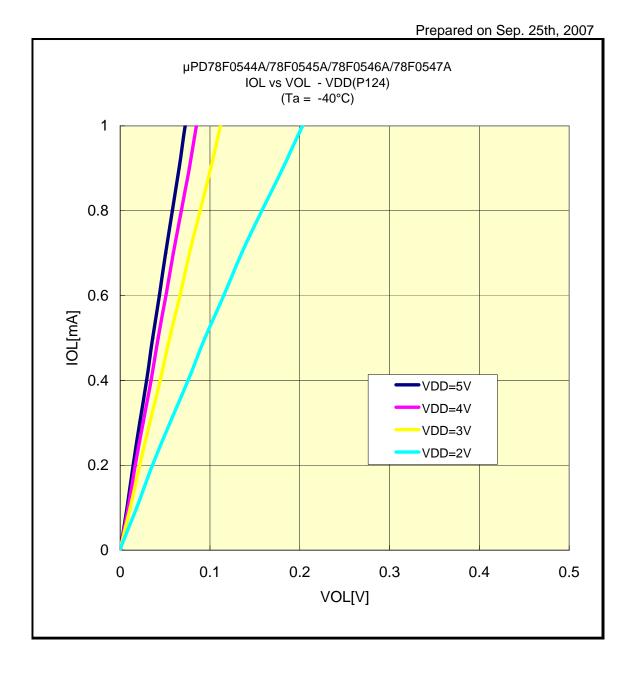

## IOL VS VOL(-40°C/P04)



# IOL VS VOL(-40°C/P10)



# IOL VS VOL(-40°C/P20)



## IOL VS VOL(-40°C/P30)



## IOL VS VOL(-40°C/P47)



## IOL VS VOL(-40°C/P57)



## IOL VS VOL(-40°C/P67)



# IOL VS VOL(-40°C/P70)



# IOL VS VOL(-40°C/P124)



# IOL VS VOL(-40°C/P130)



## IOL VS VOL(-40°C/P145)



## IOL VS VOL(-40°C/P62)



## IOL VS VOL(-40°C/P63)



# IOL VS VOL(25°C/P04)



# IOL VS VOL(25°C/P10)



## IOL VS VOL(25°C/P20)



## IOL VS VOL(25°C/P30)



## IOL VS VOL(25°C/P47)



## IOL VS VOL(25°C/P57)



## IOL VS VOL(25°C/P67)



## IOL VS VOL(25°C/P70)



# IOL VS VOL(25°C/P124)



# IOL VS VOL(25°C/P130)



# IOL VS VOL(25°C/P145)



## IOL VS VOL(25°C/P62)



## IOL VS VOL(25°C/P63)



## IOL VS VOL(85°C/P04)



## IOL VS VOL(85°C/P10)



## IOL VS VOL(85°C/P20)



# IOL VS VOL(85°C/P30)



## IOL VS VOL(85°C/P47)



## IOL VS VOL(85°C/P57)



## IOL VS VOL(85°C/P67)



# IOL VS VOL(85°C/P70)



# IOL VS VOL(85°C/P124)



# IOL VS VOL(85°C/P130)



## IOL VS VOL(85°C/P145)



## IOL VS VOL(85°C/P62)



# IOL VS VOL(