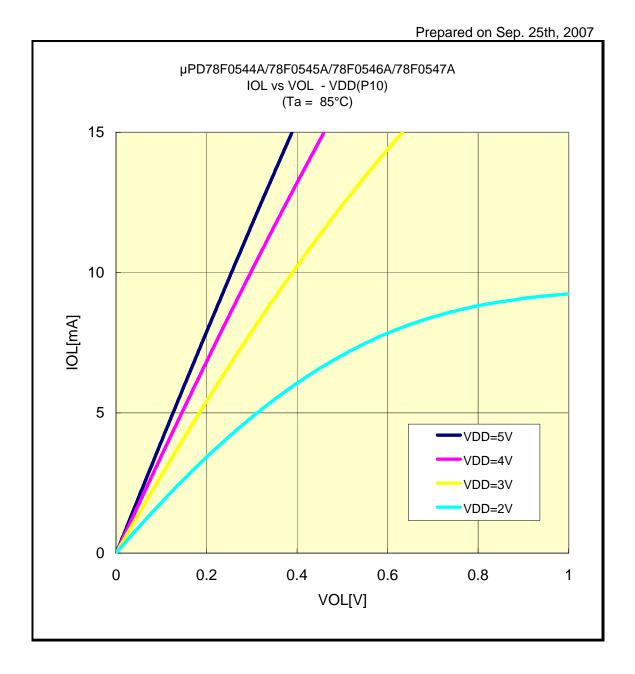

## IOL VS VOL(-40°C/P04)



# IOL VS VOL(-40°C/P10)



# IOL VS VOL(-40°C/P20)



## IOL VS VOL(-40°C/P30)



## IOL VS VOL(-40°C/P47)



## IOL VS VOL(-40°C/P57)



## IOL VS VOL(-40°C/P67)



# IOL VS VOL(-40°C/P70)



# IOL VS VOL(-40°C/P124)



# IOL VS VOL(-40°C/P130)



## IOL VS VOL(-40°C/P145)



## IOL VS VOL(-40°C/P62)



## IOL VS VOL(-40°C/P63)



# IOL VS VOL(25°C/P04)



# IOL VS VOL(25°C/P10)



## IOL VS VOL(25°C/P20)



## IOL VS VOL(25°C/P30)



## IOL VS VOL(25°C/P47)



## IOL VS VOL(25°C/P57)



## IOL VS VOL(25°C/P67)



## IOL VS VOL(25°C/P70)



# IOL VS VOL(25°C/P124)



# IOL VS VOL(25°C/P130)



# IOL VS VOL(25°C/P145)



## IOL VS VOL(25°C/P62)



## IOL VS VOL(25°C/P63)



## IOL VS VOL(85°C/P04)



## IOL VS VOL(85°C/P10)



## IOL VS VOL(85°C/P20)



# IOL VS VOL(85°C/P30)



## IOL VS VOL(85°C/P47)



## IOL VS VOL(85°C/P57)



## IOL VS VOL(85°C/P67)



# IOL VS VOL(85°C/P70)



# IOL VS VOL(85°C/P124)



# IOL VS VOL(85°C/P130)



## IOL VS VOL(85°C/P145)



## IOL VS VOL(85°C/P62)



# IOL VS VOL(85°C/P63)