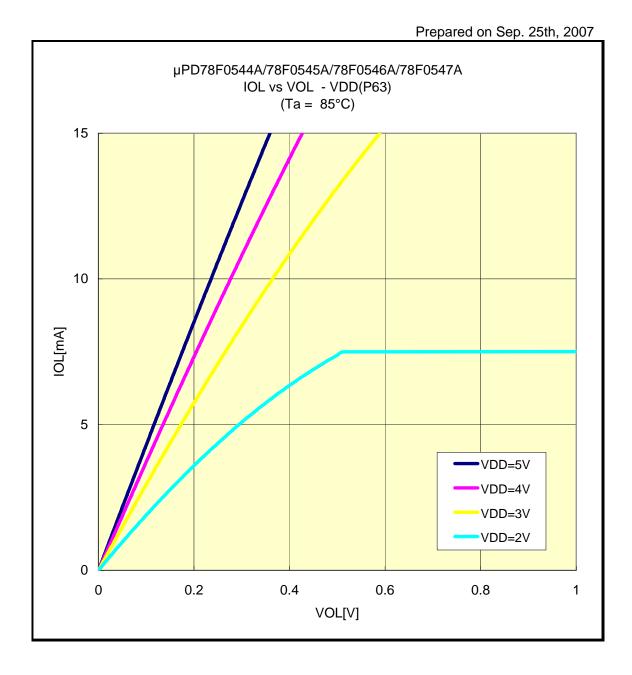

VOL(-40°C/P130)



## IOL VS VOL(-40°C/P145)



## IOL VS VOL(-40°C/P62)



## IOL VS VOL(-40°C/P63)



# IOL VS VOL(25°C/P04)



# IOL VS VOL(25°C/P10)



## IOL VS VOL(25°C/P20)



## IOL VS VOL(25°C/P30)



## IOL VS VOL(25°C/P47)



## IOL VS VOL(25°C/P57)



## IOL VS VOL(25°C/P67)



## IOL VS VOL(25°C/P70)



# IOL VS VOL(25°C/P124)



# IOL VS VOL(25°C/P130)



# IOL VS VOL(25°C/P145)



## IOL VS VOL(25°C/P62)



## IOL VS VOL(25°C/P63)



## IOL VS VOL(85°C/P04)



## IOL VS VOL(85°C/P10)



## IOL VS VOL(85°C/P20)



# IOL VS VOL(85°C/P30)



## IOL VS VOL(85°C/P47)



## IOL VS VOL(85°C/P57)



## IOL VS VOL(85°C/P67)



# IOL VS VOL(85°C/P70)



# IOL VS VOL(85°C/P124)



# IOL VS VOL(85°C/P130)



## IOL VS VOL(85°C/P145)



## IOL VS VOL(85°C/P62)



# IOL VS VOL(85°C/P63)