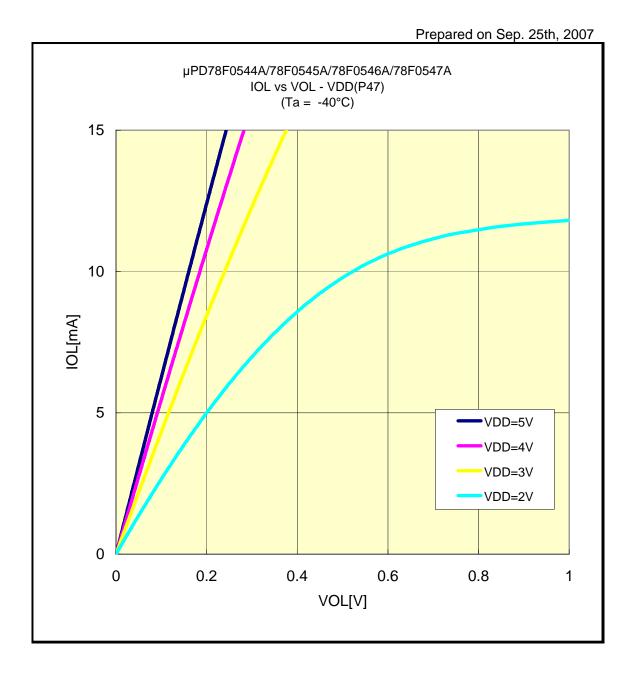

## IOL VS VOL(-40°C/P04)



# IOL VS VOL(-40°C/P10)



# IOL VS VOL(-40°C/P20)



## IOL VS VOL(-40°C/P30)



## IOL VS VOL(-40°C/P47)



## IOL VS VOL(-40°C/P57)



## IOL VS VOL(-40°C/P67)



# IOL VS VOL(-40°C/P70)



# IOL VS VOL(-40°C/P124)



# IOL VS VOL(-40°C/P130)



## IOL VS VOL(-40°C/P145)



## IOL VS VOL(-40°C/P62)



## IOL VS VOL(-40°C/P63)



# IOL VS VOL(25°C/P04)



# IOL VS VOL(25°C/P10)



## IOL VS VOL(25°C/P20)



## IOL VS VOL(25°C/P30)



## IOL VS VOL(25°C/P47)



## IOL VS VOL(25°C/P57)



## IOL VS VOL(25°C/P67)



## IOL VS VOL(25°C/P70)



# IOL VS VOL(25°C/P124)



# IOL VS VOL(25°C/P130)



# IOL VS VOL(25°C/P145)



## IOL VS VOL(25°C/P62)



## IOL VS VOL(25°C/P63)



## IOL VS VOL(85°C/P04)



## IOL VS VOL(85°C/P10)



## IOL VS VOL(85°C/P20)



# IOL VS VOL(85°C/P30)



## IOL VS VOL(85°C/P47)



## IOL VS VOL(85°C/P57)



## IOL VS VOL(85°C/P67)



# IOL VS VOL(85°C/P70)



# IOL VS VO