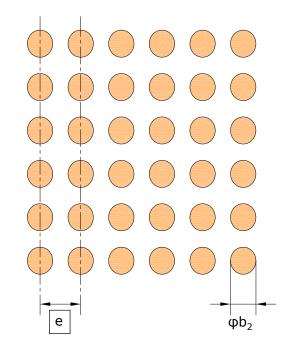

## BGA,LGA Mount Pad Dimensions

| Lead pitch (mm)                           | 1.50         | 1.27         | 1.00         | 0.80         | 0.75         | 0.65         | 0.50         | 0.40         |
|-------------------------------------------|--------------|--------------|--------------|--------------|--------------|--------------|--------------|--------------|
| Dimension value $_{\phi b_2}$ $\phi$ (mm) | 0.55 to 0.65 | 0.55 to 0.65 | 0.45 to 0.55 | 0.35 to 0.45 | 0.25 to 0.35 | 0.30 to 0.40 | 0.20 to 0.30 | 0.15 to 0.25 |

Note

Generally about BGA and LGA, to distribute solder joint stress equally to joint , the size of mount pad should be the same as the land diameter of packages.