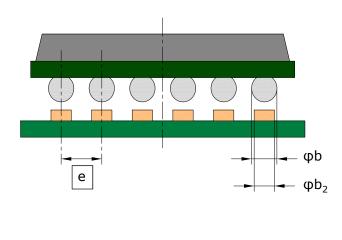

## BGA,LGA Mount Pad Dimensions

| Lead pitch (mm)                           | 1.50         | 1.27         | 1.00         | 0.80         | 0.75         | 0.65         | 0.50         | 0.40         |
|-------------------------------------------|--------------|--------------|--------------|--------------|--------------|--------------|--------------|--------------|
| Dimension value $_{\phi b_2}$ $\phi$ (mm) | 0.55 to 0.65 | 0.55 to 0.65 | 0.45 to 0.55 | 0.35 to 0.45 | 0.25 to 0.35 | 0.30 to 0.40 | 0.20 to 0.30 | 0.15 to 0.25 |

Note

Generally about BGA and LGA, to distribute solder joint stress equally to joint , the size of mount pad should be the same as the land diameter of packages.