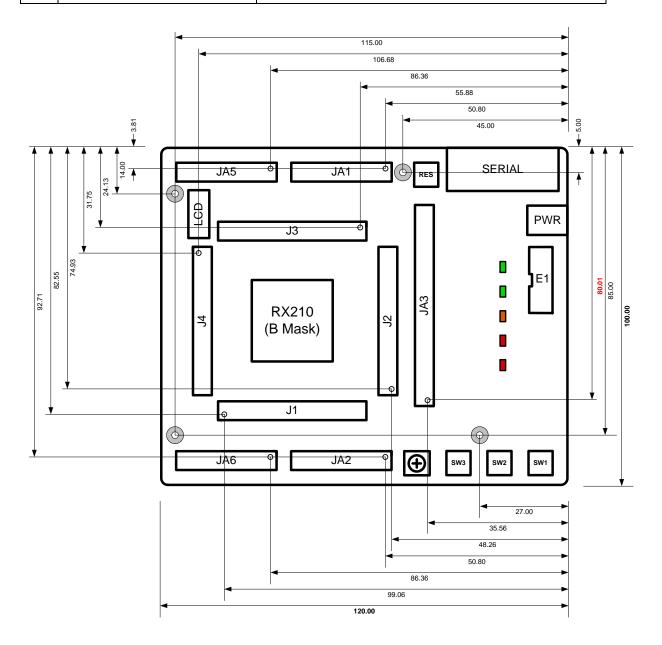

Applicable document

Renesas Starter Kit for RX210 (B Mask) User's Manual English Version (R20UT2604EG0100)

Applicable page

Page 10, Figure 3-2 Board Dimensions

## Corrections

| No. | Item               | Correction      |
|-----|--------------------|-----------------|
| 1   | Y-Dimension of JA3 | Wrong:82.55mm   |
|     |                    | Correct:80.01mm |