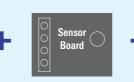

## Instructions for installation

- Login, download and install Environmental Sensor Evaluation Software from: renesas.com/environmental-sensor-sw
- Attach the Sensor Board to the Environmental Sensor Communication board (ESCom)
- Connect the ESCom to a computer with the provided USB-C cable
- Launch desktop shortcut "ES-Eval" and press "Scan" to display all available sensors
- Press "Start Measurement"
- Data will be shown in the visualization section and saved in a csv-file
- For more information visit: renesas.com/sensors