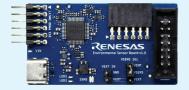

## Instructions for installation

- Login, download and install Environmental Sensor Evaluation Software from: renesas.com/environmental-sensor-sw
- Attach the Sensor Board to the Environmental Sensor Communication board (ESCom)
- Connect the ESCom to a computer with the provided USB-C cable
- Launch desktop shortcut "ES-Eval" and press "Scan" to display all available sensors
- Press "Start Measurement"
- Data will be shown in the visualization section and saved in a csv-file
- For more information visit: renesas.com/sensors