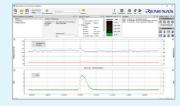

## Instructions for installation

- Login, download and install Environmental Sensor Evaluation Software from: renesas.com/environmental-sensor-sw
- Attach the Sensor Board to the Environmental Sensor Communication board (ESCom)
- Connect the ESCom to a computer with the provided USB-C cable
- Launch desktop shortcut "ES-Eval" and press "Scan" to display all available sensors
- Press "Start Measurement"
- Data will be shown in the visualization section and saved in a csv-file
- For more information visit: renesas.com/sensors