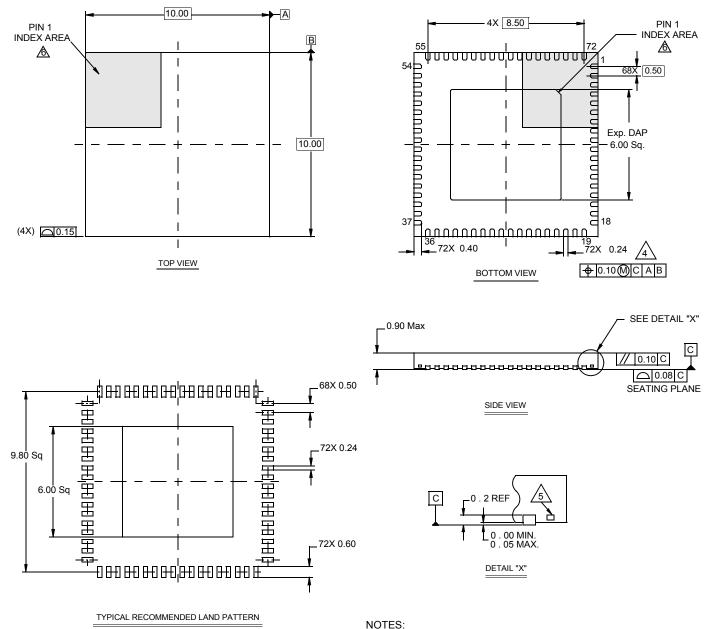

## **Package Outline Drawing**

## L72.10x10D

72 LEAD QUAD FLAT NO-LEAD PLASTIC PACKAGE Rev 1, 11/08

- JIES.
- Dimensions are in millimeters. Dimensions in ( ) for Reference Only.
- 2. Dimensioning and tolerancing conform to AMSEY14.5m-1994.
- 3. Unless otherwise specified, tolerance : Decimal ± 0.05
- 4. Dimension b applies to the metallized terminal and is measured between 0.15mm and 0.30mm from the terminal tip.
- 5. Tiebar shown (if present) is a non-functional feature.
- 6. The configuration of the pin #1 identifier is optional, but must be located within the zone indicated. The pin #1 identifier may be either a mold or mark feature.