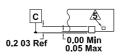

## NOTES:

- 1. Dimensions are in millimeters.
- Dimensions in ( ) for Reference Only.

  2. Dimensioning and tolerancing conform to ASME Y14.5M-1994.
- Unless otherwise specified, tolerance : Decimal ±0.05
- 5. Tiebar shown (if present) is a non-functional feature.
- The configuration of the pin #1 identifier is optional, but must be located within the zone indicated. The pin #1 identifier may be either a mold or mark feature.