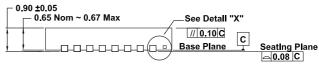

## **Package Outline Drawing**

L32.4x4C

32 Lead Quad Flat No-Lead Plastic Package (QFN) Rev 2, 4/2022

**Top View** 

**Bottom View** 

Detail "X"

## NOTES:

- 1. Dimensions are in millimeters.
- Dimensions in ( ) for Reference Only.

  2. Dimensioning and tolerancing conform to ASME Y14.5M-1994.
- Unless otherwise specified, tolerance : Decimal ±0.05
- 5. Tiebar shown (if present) is a non-functional feature.
- The configuration of the pin #1 identifier is optional, but must be located within the zone indicated. The pin #1 identifier may be either a mold or mark feature.