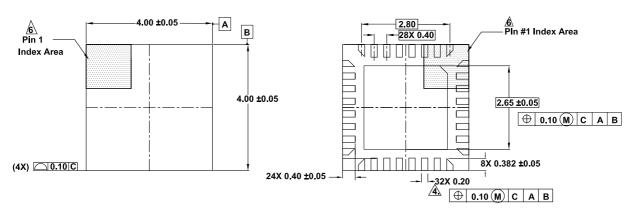

## **Package Outline Drawing**

L32.4x4C

32 Lead Quad Flat No-Lead Plastic Package (QFN) Rev 2, 4/2022

**Top View** 

**Bottom View** 

Detail "X"

## NOTES:

- 1. Dimensions are in millimeters.
- Dimensions in ( ) for Reference Only.

  2. Dimensioning and tolerancing conform to ASME Y14.5M-1994.
- Unless otherwise specified, tolerance : Decimal ±0.05
- 5. Tiebar shown (if present) is a non-functional feature.
- The configuration of the pin #1 identifier is optional, but must be located within the zone indicated. The pin #1 identifier may be either a mold or mark feature.