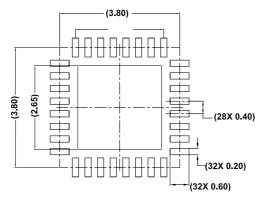

## **Package Outline Drawing**

L32.4x4C

32 Lead Quad Flat No-Lead Plastic Package (QFN) Rev 2, 4/2022

**Top View** 

**Bottom View** 

Detail "X"

## NOTES:

- 1. Dimensions are in millimeters.
- Dimensions in ( ) for Reference Only.

  2. Dimensioning and tolerancing conform to ASME Y14.5M-1994.
- Unless otherwise specified, tolerance : Decimal ±0.05
- 5. Tiebar shown (if present) is a non-functional feature.
- The configuration of the pin #1 identifier is optional, but must be located within the zone indicated. The pin #1 identifier may be either a mold or mark feature.