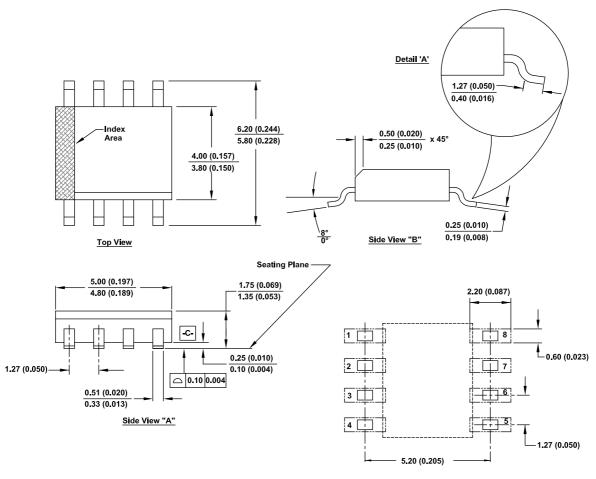

## Package Outline Drawing

M8.15

8 Lead Narrow Body Small Outline Plastic Package Rev 7, 9/2023

Typical Recommended Land Pattern

## Notes:

- 1. Dimensioniong and tolerancing conform to ASME Y14.5M-1994.
- Package length does not include mold flash, protrusion or gate burrs. Mold flash, protrusion and gate burrs shall not exceed 0.15mm (0.006 inch per side.
- Package width does not include interlead flash or protrusions. Interlead flash and protrusions shall not exceed 0.25mm (0.010 inch) per side.
- The chamfer on the body is optional. If it is not present, a visual index feature must be located within the crosshatched area.
- 5. Terminal numbers are shown for reference only.
- 6. The lead width as measured 0.36mm (0.014 Inch) or greater above the seating plane shall not exceed a maximum value of 0.61mm (0.024 inch
- seating plane, shall not exceed a maximum value of 0.61mm (0.024 inch)
  7. Controlling dimension: MILLIMETER. Converted inch dimension are not necessarily exact.
- 8. This outline conforms to JEDEC publication MS-012-AA ISSUE C.