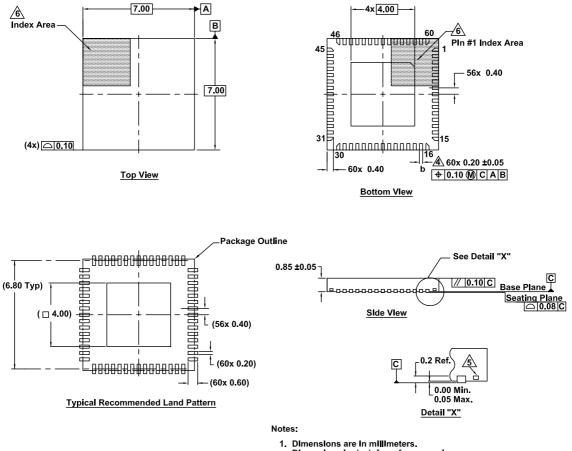

## **Package Outline Drawing**

L60.7x7A 60 Lead Quad Flat No-Lead Plastic Package Rev 0, 9/19

- Dimensions in ( ) for reference only.
- 2. Dimensioning and tolerancing conform to ASME Y14.5m-1994.
- 3. Unless otherwise specified, tolerance : Decimal ±0.05
- $\underline{/4.}$  Dimension 'b' applies to the metallized terminal and is measured
- $\wedge$  between 0.20mm and 0.30mm from the terminal tip.
- <u>/5.</u> Tlebar shown (If present) Is a non-functional feature.
- Ch. The configuration of the pin #1 identifier is optional, but must be located within the zone indicated. The pin #1 identifier can be either a mold or mark feature.