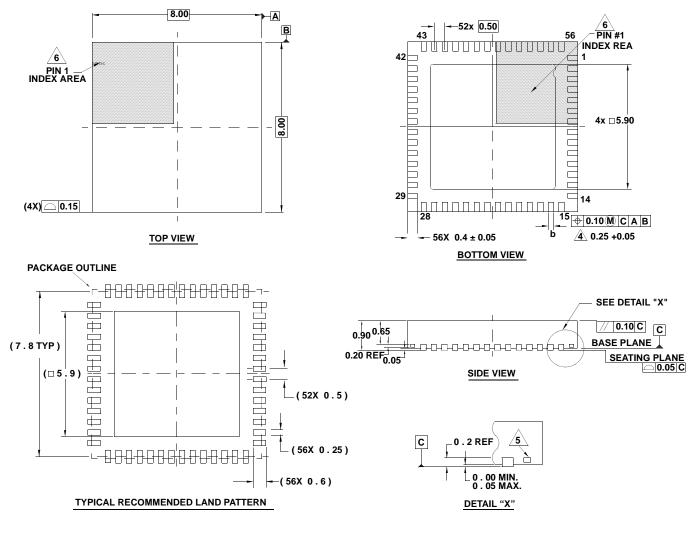

## **Package Outline Drawing**

## L56.8x8H

56 LEAD QUAD FLAT NO-LEAD PLASTIC PACKAGE Rev 0, 8/12

## NOTES:

- 1. Dimensions are in millimeters. Dimensions in ( ) for Reference Only.
- 2. Dimensioning and tolerancing conform to ASME Y14.5m-1994.
- 3. Unless otherwise specified, tolerance : Decimal  $\pm 0.05$
- <u>Dimension b applies to the metallized terminal and is measured</u> between 0.20mm and 0.30mm from the terminal tip.
- /5. Tiebar shown (if present) is a non-functional feature.
- 6. The configuration of the pin #1 identifier is optional, but must be located within the zone indicated. The pin #1 identifier may be either a mold or mark feature.