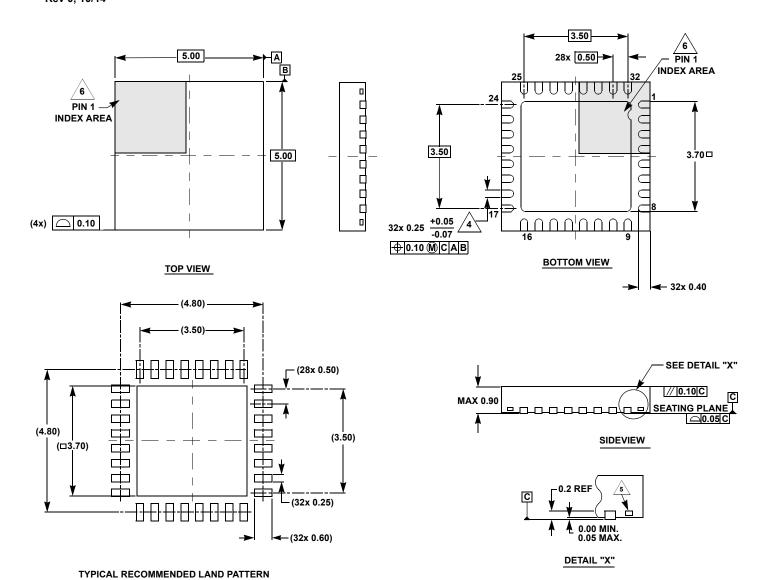

## **Package Outline Drawing**

## L32.5x5L 32 LEAD QUAD FLAT NO-LEAD PLASTIC PACKAGE Rev 0, 10/14

## NOTES:

- Dimensions are in millimeters.
  Dimensions in ( ) for Reference Only.
- 2. Dimensioning and tolerancing conform to ASME Y14.5m-1994.
- 3. Unless otherwise specified, tolerance : Decimal  $\pm 0.05$
- <u>4</u>. Dimension applies to the metallized terminal and is measured between 0.15mm and 0.30mm from the terminal tip.
- 5. Tiebar shown (if present) is a non-functional feature.
- The configuration of the pin #1 identifier is optional, but must be located within the zone indicated. The pin #1 identifier may be either a mold or mark feature.