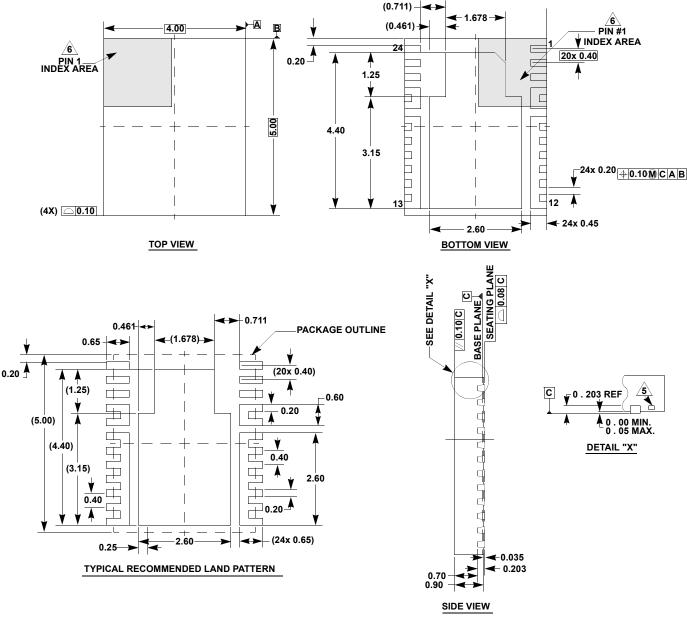

## **Package Outline Drawing**

## L24.4x5

24 LEAD DUAL FLAT NO-LEAD PLASTIC PACKAGE Rev 2, 3/15

NOTES:

- 1. Dimensions are in millimeters. Dimensions in ( ) for Reference Only.
- 2. Dimensioning and tolerancing conform to ASME Y14.5m-1994.
- 3. Unless otherwise specified, tolerance : Decimal ± 0.05
- <u>A</u> Dimension applies to the metallized terminal and is measured between 0.15mm and 0.30mm from the terminal tip.
- Tiebar shown (if present) is a non-functional feature and may be located on any of the 4 sides (or ends).
- <u>6</u> The configuration of the pin #1 identifier is optional, but must be located within the zone indicated. The pin #1 identifier may be either a mold or mark feature.
- 7. JEDEC reference drawing MO-229.