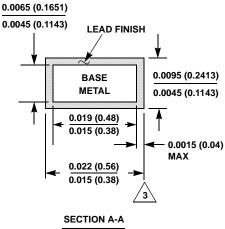

2. If a pin one identification mark is used in addition to a tab, the limits of the tab dimension do not apply.

3 The maximum limits of lead dimensions (section A-A) shall be measured at the centroid of the finished lead surfaces, when solder dip or tin plate lead finish is applied.

- 4. Dimensioning and tolerancing conform to ANSI Y14.5M-1982.
- 5. Dimensions: Inch (mm). Controlling dimension: Inch.