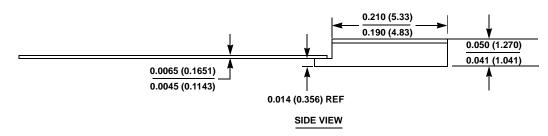

- 4. Dimensioning and tolerancing conform to ANSI Y14.5M-1982.
- 5. Dimensions: Inch (mm). Controlling dimension: Inch.