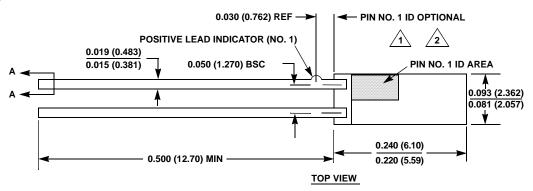

## NOTES:

1. Index area: A notch or a pin one identification mark shall be located adjacent to pin one and shall be located within the shaded area shown. The manufacturer's identification shall not be used as a pin one identification mark. Alternately, a tab may be used to identify pin one.

2. If a pin one identification mark is used in addition to a tab, the limits of the tab dimension do not apply.

3 The maximum limits of lead dimensions (section A-A) shall be measured at the centroid of the finished lead surfaces, when solder dip or tin plate lead finish is applied.

- 4. Dimensioning and tolerancing conform to ANSI Y14.5M-1982.
- 5. Dimensions: Inch (mm). Controlling dimension: Inch.