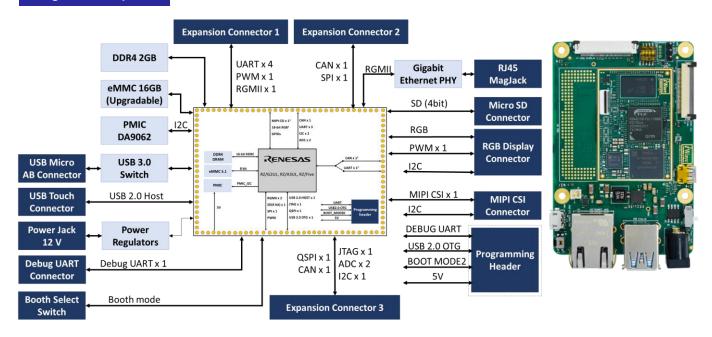

ssor OSM modules, offering scalable memory options. With a dedicated camera and display connector, plus multiple expansion connectors, this SBC provides flexibility to interface with wireless, analog, and sensor components, greatly expanding its application possibilities.

### Features/Benefits

- Flexibility: Support RZ/G2UL or RZ/A3UL or RZ/Five
- · Discover full potential of RTOS with RZ/A3UL and Linux with RZ/G2UL & RZ/Five
- Seamless migration: Ensuring smooth adaptation between ARM and RISC-V architectures
- · Multiple connectivity options, including display, camera, and expansion connector for IO cards.
- Rugged Design: -40°C to +85°C Industrial Grade Components. Compact Form Factor 85mm x 56mm
- · Robust ecosystem and product longevity of more than 10 years .

# Diagrams/Graphics



## Target Markets and Applications

- IoT Edge Equipment
- Gateway

- Human Machine Interface
- Point of Sale Equipment



| Company Name             | iWave Systems Technologies Pvt. Ltd.