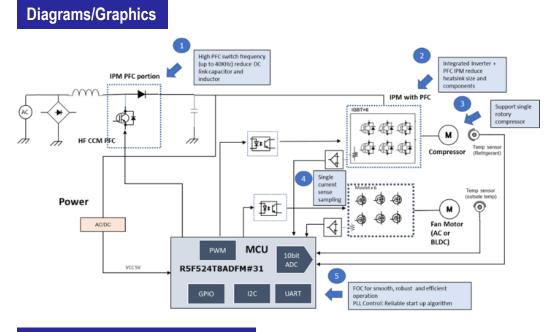

#### **Solution Summary**

DTDS Inverter Aircon Solution adopted <u>RX24T</u> to control single rotary compressor with integrated IPM (Intelligent Power Module) and software PFC (Power Factor Correction). This production ready, cost optimised solution reduces time to market for inverter motor control compressor applications. It comes with an easy to use motor control system tuning software to help customers optimise their systems. It provides seamless interface to indoor control unit and has an optional onboard BLDC fan driver. Smart failure prediction features can be implemented upon request.

#### Features/Benefits

- Field Oriented Control (FOC) with PLL close loop start up
- Built in torque compensation, flux weakening, PLL control
- Motor parameter detection

- Software CCM PFC control reduces overall BOM
- Integrated inverter + PFC IPM
- Support single rotary compressor
- Outdoor fan selection: AC or BLDC fan