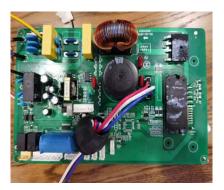

#### **Solution Summary**

DTDS Inverter Aircon Solution adopted <u>RX24T</u> to control single rotary compressor with integrated IPM (Intelligent Power Module) and software PFC (Power Factor Correction). This production ready, cost optimised solution reduces time to market for inverter motor control compressor applications. It comes with an easy to use motor control system tuning software to help customers optimise their systems. It provides seamless interface to indoor control unit and has an optional onboard BLDC fan driver. Smart failure prediction features can be implemented upon request.