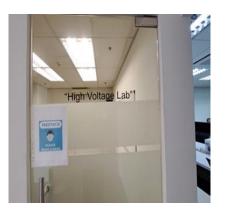

DTDS high voltage lab (HV Lab) in Singapore provides support to customer motor control requirement. DTDS HV lab equips with the necessary testing equipment like AC source, isolated HV current and voltage probe, oscilloscope for motor control and inverter testing.