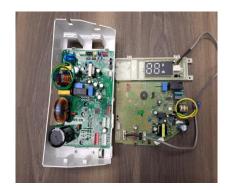

#### **Solution Summary**

DTDS Inverter Aircon Solution adopted <u>RX24T</u> to control single rotary compressor with integrated IPM (Intelligent Power Module) and software PFC (Power Factor Correction). This production ready, cost optimised solution reduces time to market for inverter motor control compressor applications. It comes with an easy to use motor control system tuning software to help customers optimise their systems. It provides seamless interface to indoor control unit and has an optional onboard BLDC fan driver. Smart failure prediction features can be implemented upon request.

DTDS Solution Team provides customize electronics design in the area of IoT, Power management and renewable energy applications. Our design include LoRa module, Temperature and humidity sensor, Vibration sensor, Smart water meter, Inverter motor control board