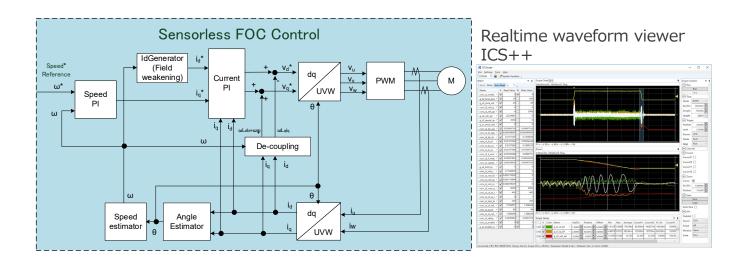

### **Sensorless Motor Control**

#### Feature/Benefits

- Sensorless Field Oriented Control software for BLDC motor
- Software PFC control
- Auto Tuning Tool for sensorless Field Oriented Control
- Realtime waveform viewer ICS++

#### **Block diagram**