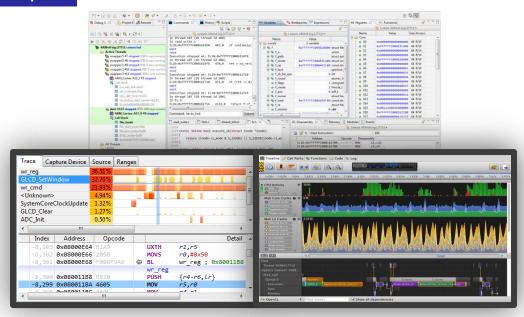

#### Features/Benefits

- Optimizing Arm Compiler C/C++ toolchain
  - Functional safety qualified version available
- · Easy-to-use Linux and RTOS aware debug
  - Choose from ULINK and DSTREAM families of debug adapters
- Windows and Linux host support

#### Diagrams/Graphics