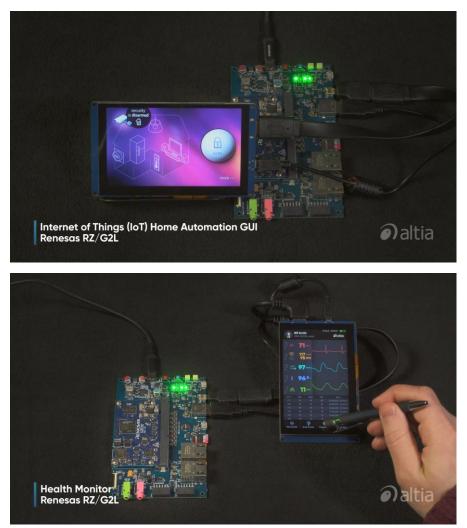

### Target Markets and Applications

- White Goods
  - · Washing machines, refrigerators, microwaves, ovens, small appliances
- IoT and Industrial
  - Health monitors, medical devices, point-of-sales devices, security systems, vending, smart home controls, thermostats
- Automotive
  - Integrated cockpits, cluster, IVI, HUD, HVAC, motorcycles, construction-agriculture