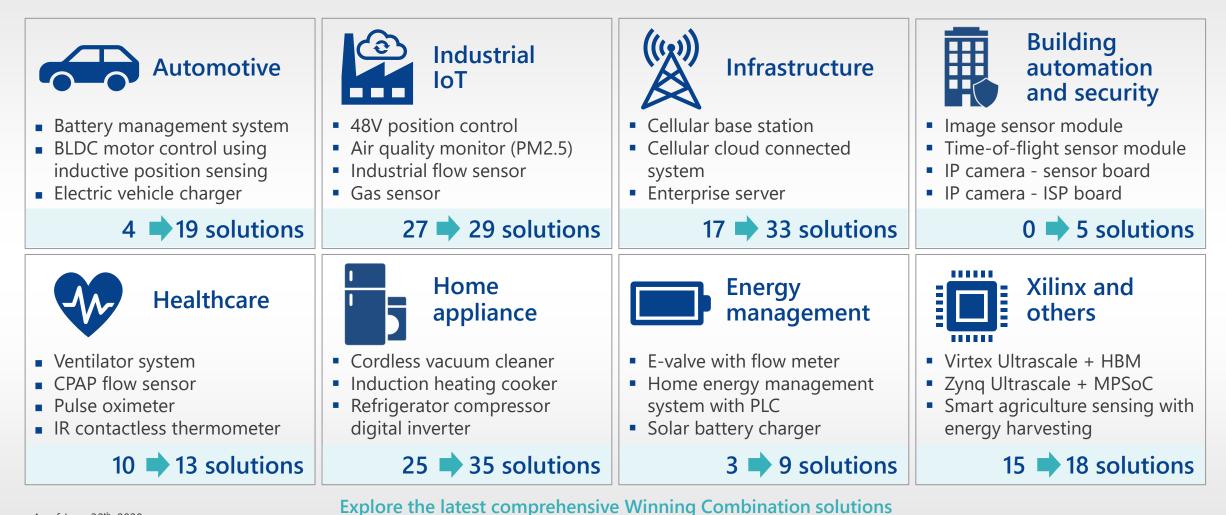

# **160+ WINNING COMBOS SINCE ACQUISITION**

As of June 30<sup>th</sup>, 2020

RENESAS