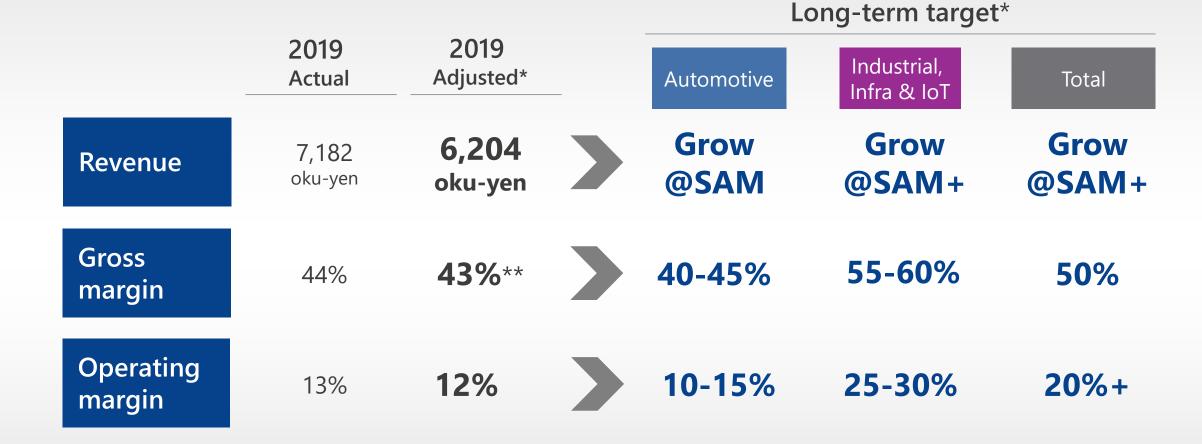

# TARGET FINANCIAL MODEL Analys

Analyst day (February ,2020)

\* FX 1USD=100yen, 1EUR=120yen. Continuing business only

\*\* After reclassification (part of SG&A reclassified to CoGs and R&D)