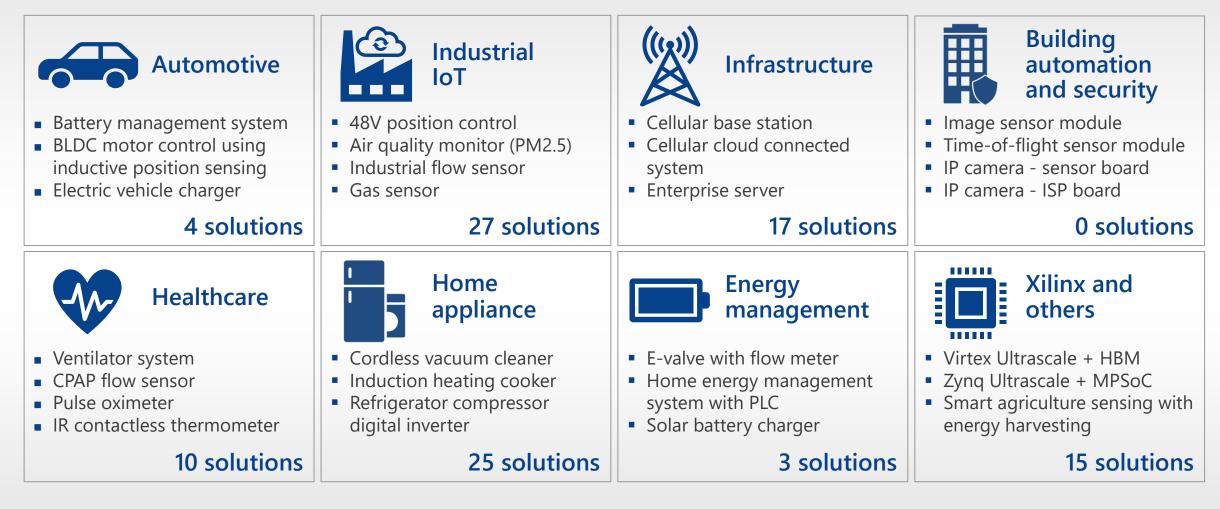

# **100+ WINNING COMBOS SINCE ACQUISITION**

As of January 24<sup>th</sup>, 2020