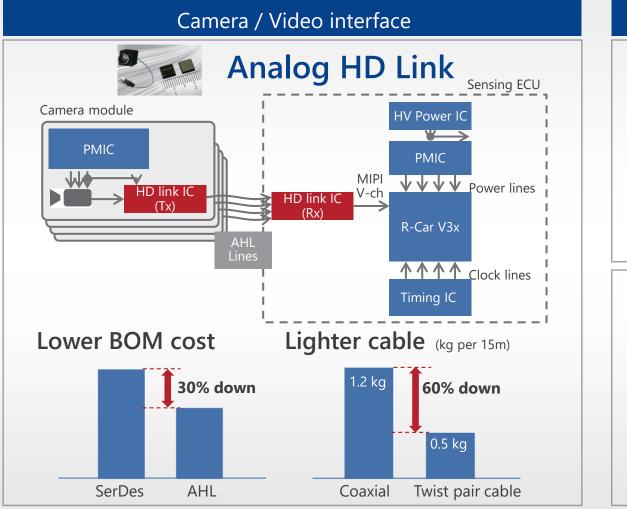

| 536    | +215              |  |  |
| EBITDA                       | 576            | 508            | 1,085  | +233              |  |  |
| 1 USD                        | 110yen         | 108yen         | 109yen | +2yen             |  |  |
| 1 EUR                        | 121yen         | 118yen         | 119yen | +6yen             |  |  |

# **D-IN PROGRESS**



2019/1H: USD=110 yen / EUR=125 yen, 2019/2H: USD=107 yen / EUR=119 yen, 2020/1H: USD=108 yen / EUR=119 yen

RENESAS



#### Computing

# **D-in ADAS/AD front camera** > \$1 billion

# Handful of sizable opportunities in funnel



Power / Battery management

#### **D-in EV/HEV inverter** for Great Wall Motor (China) and for a major Indian OEM

#### **SOP in 2021**





© 2020 Renesas Electronics Corporation. All rights reserved.





BIG IDEAS FOR EVERY SPACE

RENESAS

#### Camera / Video interface

#### New winning combo



#### Sensor signal conditioner

- Easier integration of SSC in car network
- Reduction of customer's R&D cost
- New introduction of SSC to provide accurate sensing for HVAC system





- Leader in wireless charging in auto & consumer
- Track record of 500M+ devices shipment
- Turn-key reference design for auto
- Very low EMI & highest efficiency



#### Auto product coming by end of year

STERADIANSEMI

Non-auto product (IPS2200) released in June

Sensing

**Collaboration progressing** 





LeddarTech

# **HOW WE WIN – INDUSTRIAL**



## **HOW WE WIN – INDUSTRIAL**



RENESAS

# HOW WE WIN – INFRA AND IOT



# HOW WE WIN – INFRA AND IOT



# **IDT SYNERGY: SAVINGS**



Gross savings on an annu