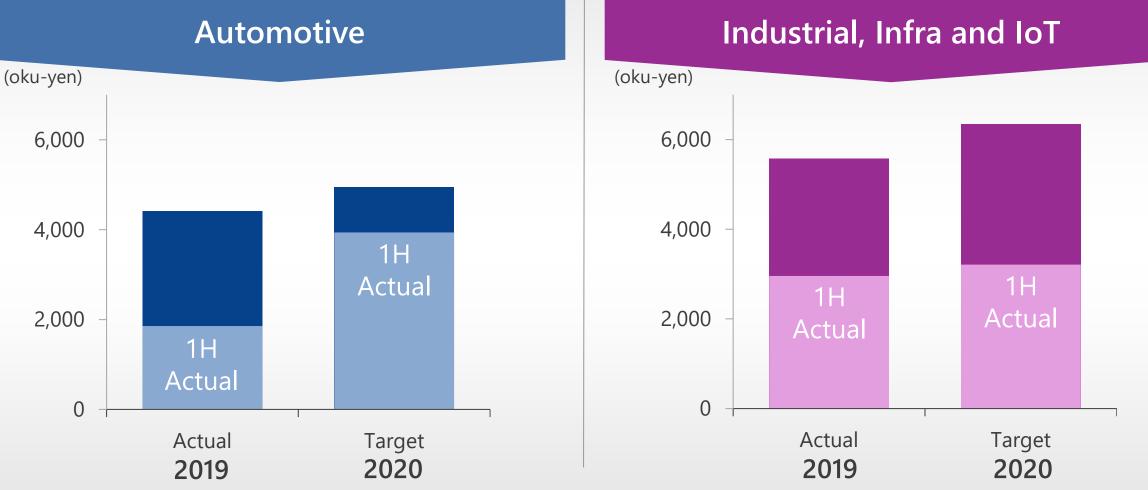

# **NEW GROWTH ANGLES**

**Automotive** 

New!

Focus on more driver-appealing features

Faster growth of xEVs

# Industrial, Infra and IoT

Ramp-up of remote activity enablers (VR, PC/tablet & sensors)

New!

Proliferation of contact-less applications

Larger demand for compute and comm infra