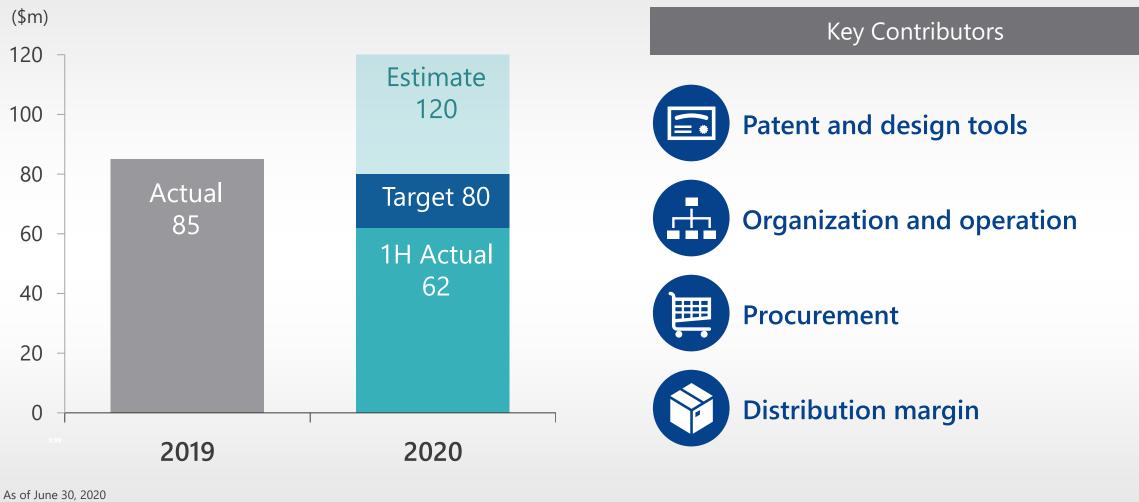

# **IDT SYNERGY: SAVINGS**

Gross savings on an annual run rate basis, in \$m

RENESAS