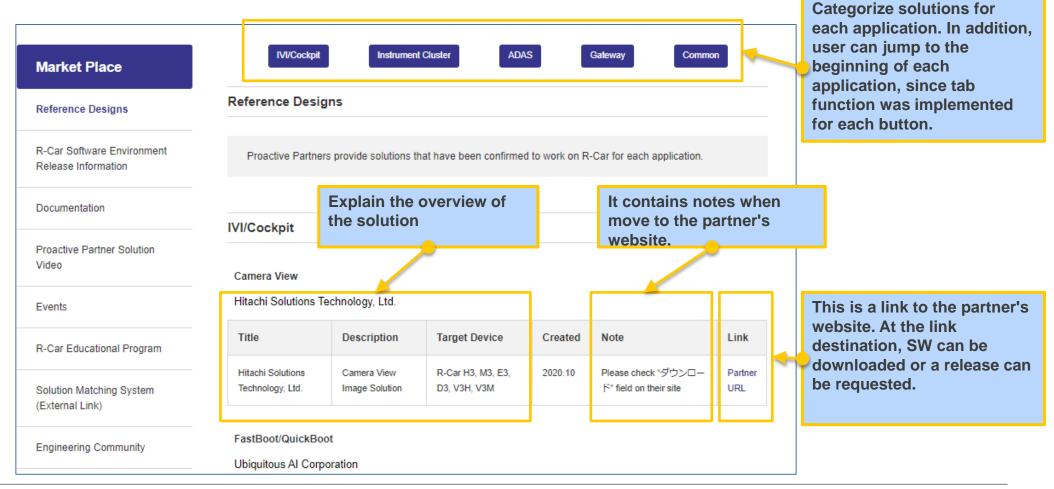

# 2-1.WHAT KIND OF CONTENT CAN BE DOWNLOADED? -SOFTWARE

Reference Design: Proactive Partner in R-Car consortium provide their solution that have been evaluated using the R-Car.