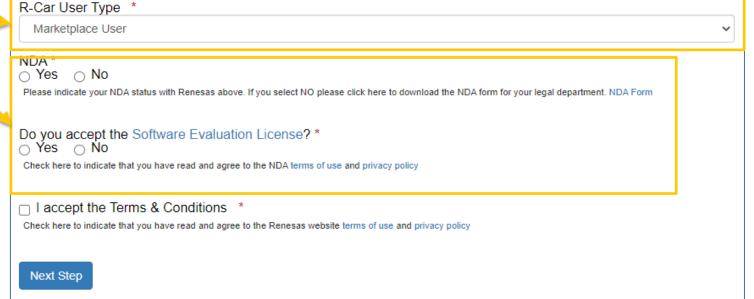

# 1-1.REGISTRATION FLOW(STEP3) -CONT.

■ In Select R-Car User Type, if select Marketplace User(\*), the check box will appear for confirming the NDA conclusion status and agreeing to a click-

through license.

- Please check "Yes" or "No" according NDA conclusion status of company.(\*)
  - If there is no valid contract, select "No" to apply. Renesas will confirm the status after received the application.

[Notice]Do not pay attention to the text that follows the checkbox.

# 1-1.REGISTRATION FLOW(STEP3) -CONT.

Please check "Yes" or "No" after checking Software Evaluation License(\*)

Note: The difference point about Software Evaluation License status is following

"Yes", user can download SW package from Market Place site

"No", user can access eLinux site from Market Place and can download SW package from eLinux site

\*if you click "Software Evaluation License", the contract is displayed.

If you can accept the Terms & Conditions(\*),

Please click "Next Step"

\*If you need the file of Software Evaluation License, please contact us.