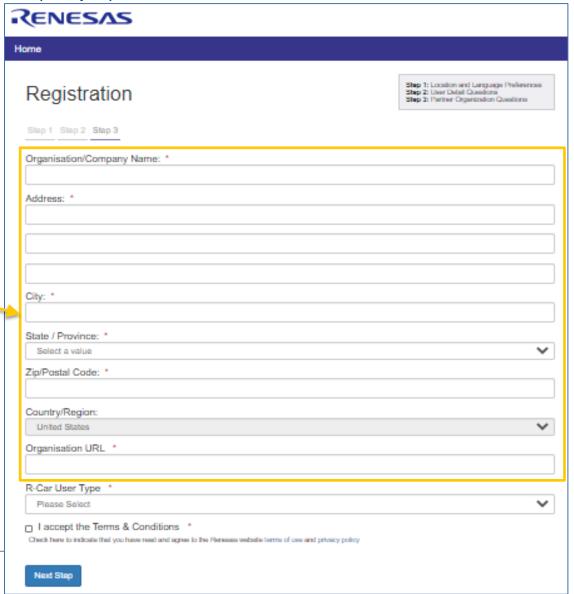

# 1-1.REGISTRATION FLOW(STEP3)

This is the application screen for creating new account(step3).

- Please fill in the following information.
  - Company Name(\*)
  - Address(\*)
  - City(\*)
  - State/Province(\*)
  - ZipPostal Code(\*)
  - Organization URL(\*)