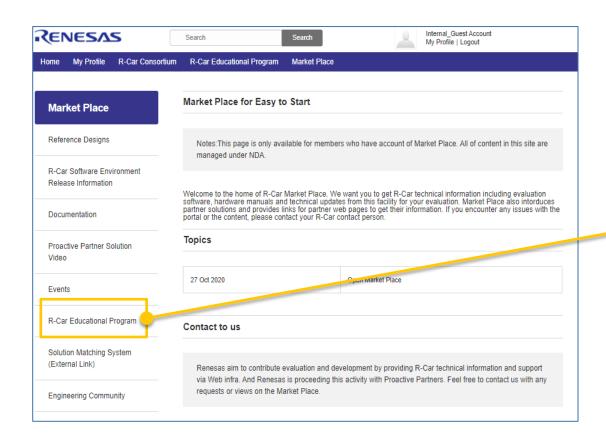

#### 3-1.HOW TO LEARN R-CAR TECHNICAL KNOWLEDGE -HOW TO ACCESS

Educational program access: Educational Program menu is available in the side navigation of Market Place. Access the Educational Program with just one click.