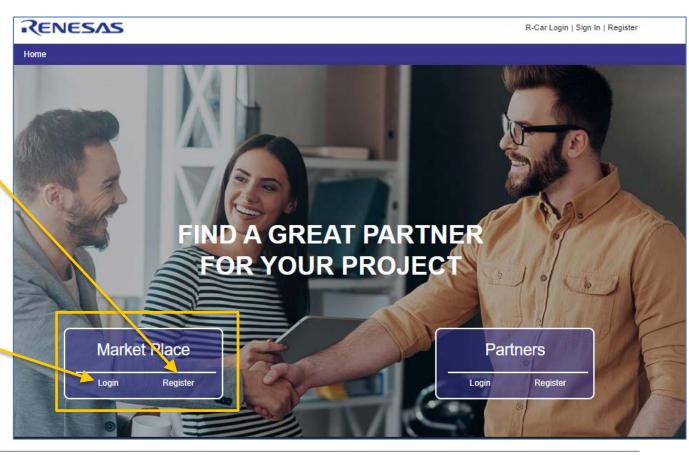

# 1.HOW TO REGISTER AND LOG IN(2)

- There are two box which are Market Place and Partners, please use Market Place box.
- For registration:
- Click "Register" in Market Place box
- Move to registration flow.
- For log in:
  - Click "Login" in Market Place box
  - Move to log in flow.

#### 1-2.LOG IN FLOW

If you click "Login" in Market Place box, move to this page

Please fill in your account information, then click "Login"

button.

#### 1-2.LOG IN FLOW -contd.

- After logging in, the page on the left will be displayed.
- Please click "Market Place", then move to Market Place top page.