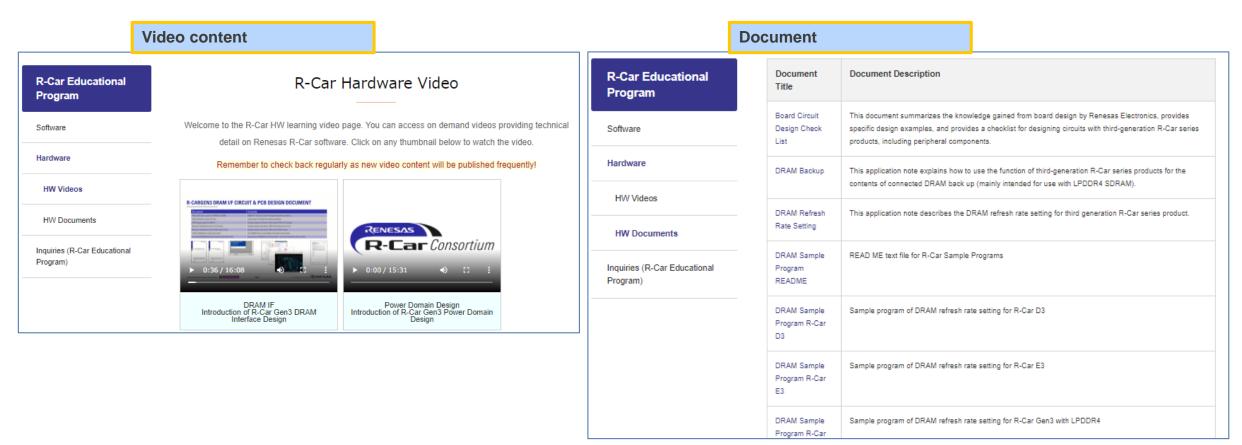

## 3-2.HOW TO LEARN R-CAR TECHNICAL KNOWLEDGE -CONTENTS

Educational program content: Educational Program has video content and document for HW and SW. The Video content adds narration that details the content of the technical documentation. In the document area, user can download Application Note.