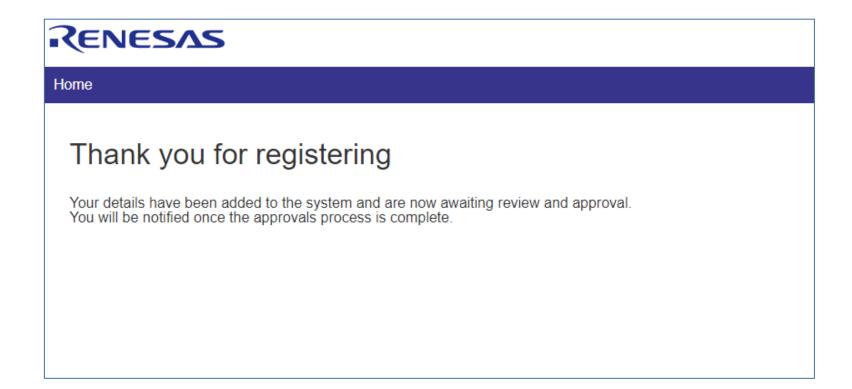

# 1-1.REGISTRATION FLOW(COMPLETED)

When is your registration complete, the following screen will be displayed.