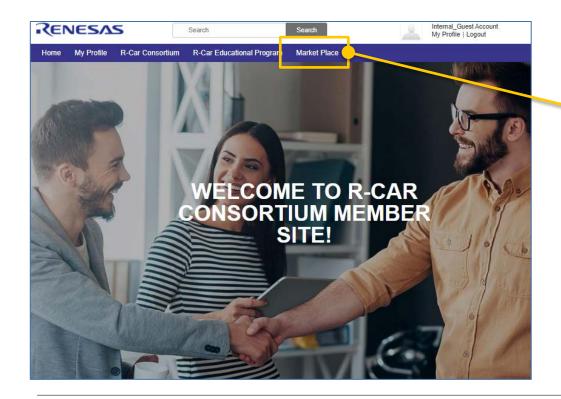

#### 1-2.LOG IN FLOW -contd.

- After logging in, the page on the left will be displayed.
- Please click "Market Place", then move to Market Place top page.