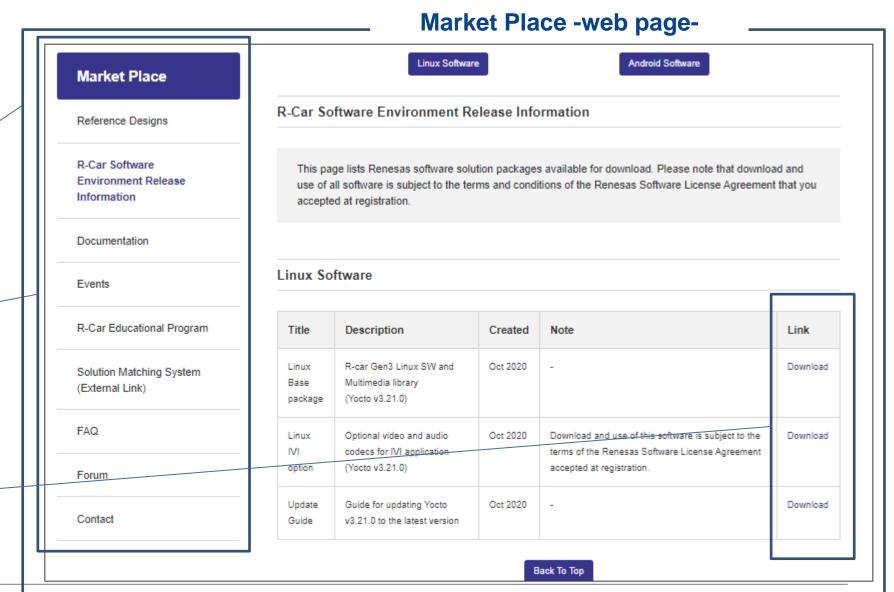

## 2-2.WHAT KIND OF CONTENT CAN BE DOWNLOADED? -SOFTWARE

R-Car Software Environment Release Information: Renesas release Linux Software and Android

User can jump to the beginning of Linux Software and Android Software using tab function

Linux Software is located and user can download SW from each link.

Android Software is located and user can download SW from each link.

## 2-3.WHAT KIND OF CONTENT CAN BE DOWNLOADED? -DOCUMENTS

Documents: Renesas provide various documents from this page, currently Device manual,
 Technical update and Board manual are available.