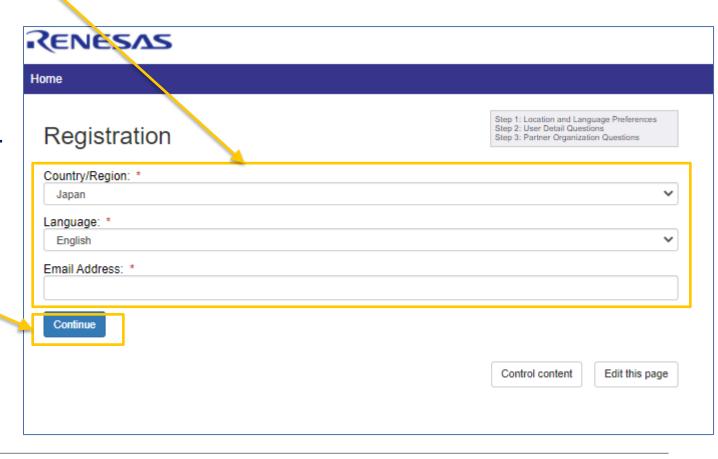

# 1-1.REGISTRATION FLOW(STEP1)

- This is the application screen for creating new account(step1).
- Please fill in the following information.
  - Country/Region(\*)
  - Language(\*)
  - Email Address(\*)

\*Please use your company email address.

■ For next step, click "Continue" button