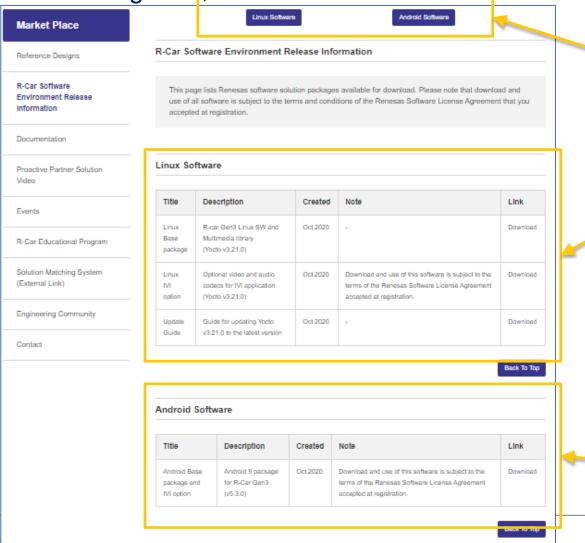

## 2-2.WHAT KIND OF CONTENT CAN BE DOWNLOADED? -SOFTWARE

R-Car Software Environment Release Information: Renesas release Linux Software and Android

User can jump to the beginning of Linux Software and Android Software using tab function

Linux Software is located and user can download SW from each link.

Android Software is located and user can download SW from each link.