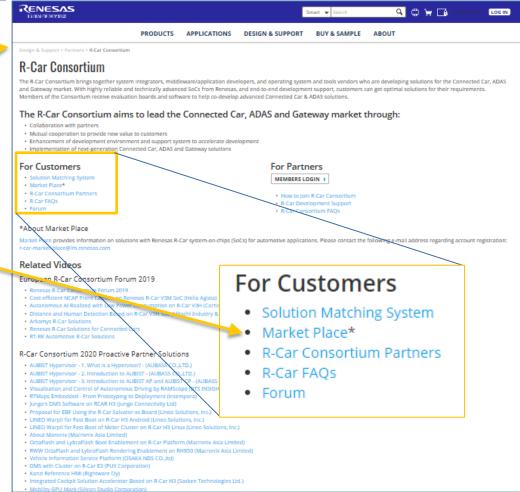

# 1.HOW TO REGISTER AND LOG IN(1)

- Access to R-Car consortium homepage
  - https://www.renesas.com/br/en/support/partners/r-carconsortium
  - The page on the right is displayed.
- Click "Market Place"
  - Move to registration and log in page

# 1.HOW TO REGISTER AND LOG IN(2)

- There are two box which are Market Place and Partners, please use Market Place box.
- For registration:
- Click "Register" in Market Place box
- Move to registration flow.
- For log in:
  - Click "Login" in Market Place box
  - Move to log in flow.