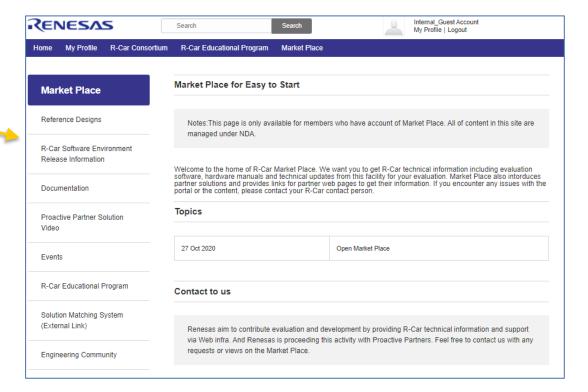

## 2-2.WHAT KIND OF CONTENT CAN BE DOWNLOADED? -SOFTWARE

R-Car Software Environment Release Information: Renesas release Linux Software and Android

User can jump to the beginning of Linux Software and Android Software using tab function

Linux Software is located and user can download SW from each link.

Android Software is located and user can download SW from each link.