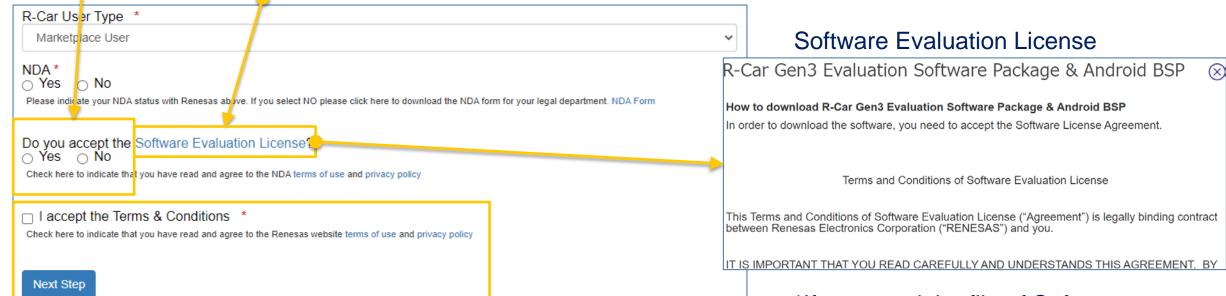

# 1-1.REGISTRATION FLOW(STEP3) -CONT.

Please check "Yes" or "No" after checking Software Evaluation License(\*)

Note: The difference point about Software Evaluation License status is following

"Yes", user can download SW package from Market Place site

"No", user can access eLinux site from Market Place and can download SW package from eLinux site

\*if you click "Software Evaluation License", the contract is displayed.

If you can accept the Terms & Conditions(\*),

Please click "Next Step"

\*If you need the file of Software Evaluation License, please contact us.