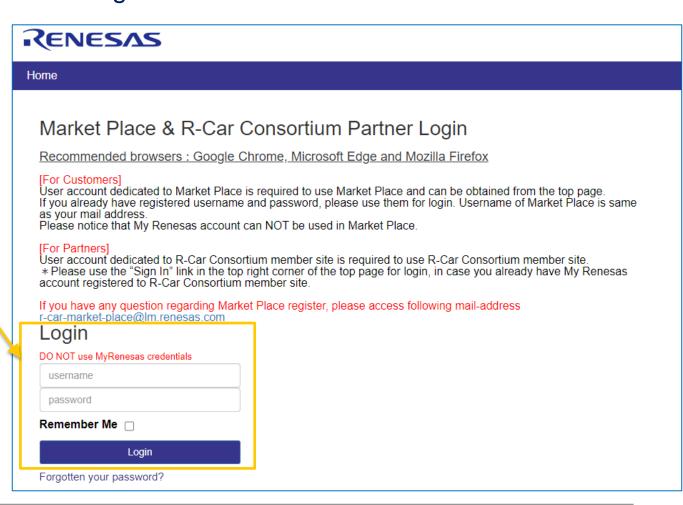

#### 1-2.LOG IN FLOW

If you click "Login" in Market Place box, move to this page

Please fill in your account information, then click "Login"

button.