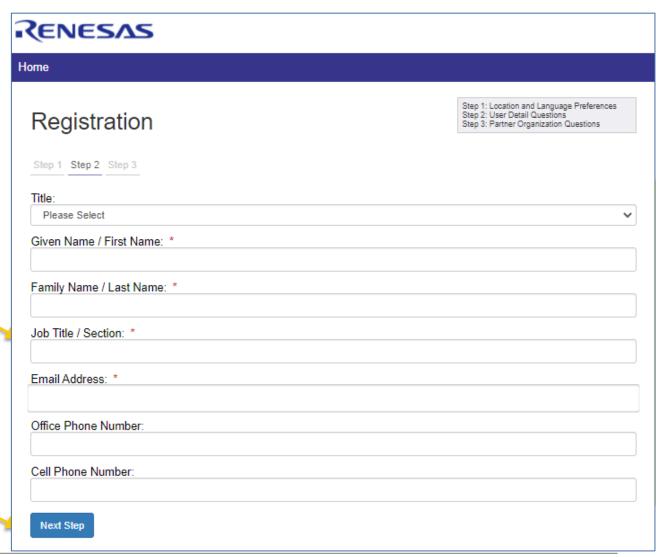

# 1-1.REGISTRATION FLOW(STEP2)

- This is the application screen for creating new account(step2).
- Please fill in the following information.
  - Title
  - Given Name / First Name(\*)
  - Family Name / Last Name(\*)
  - Job Title / Section(\*)
  - Office Phone number
  - Cell Phone number
- Please click "Next Step"