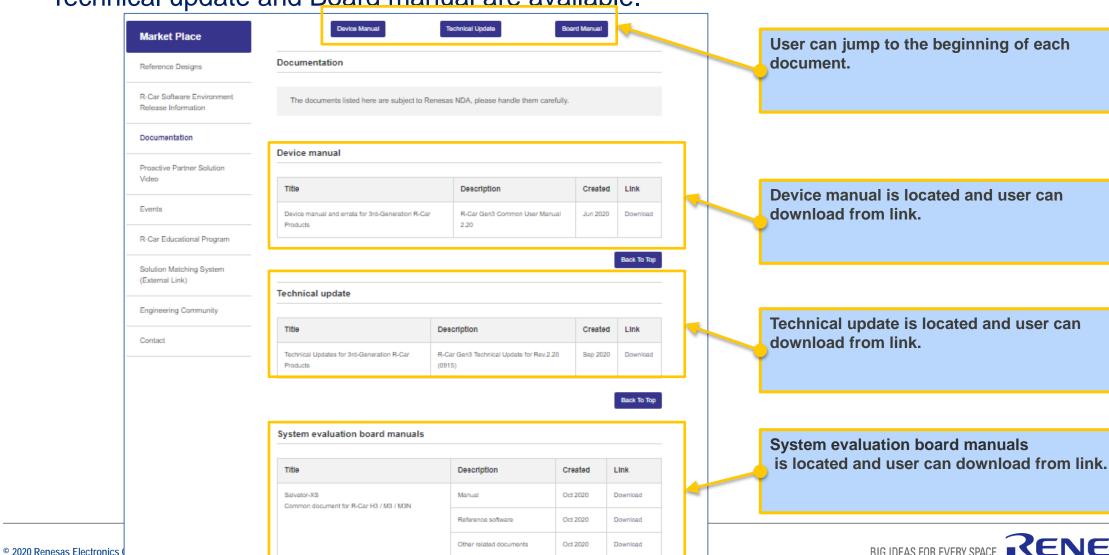

## 2-3.WHAT KIND OF CONTENT CAN BE DOWNLOADED? -DOCUMENTS

Documents: Renesas provide various documents from this page, currently Device manual,
 Technical update and Board manual are available.