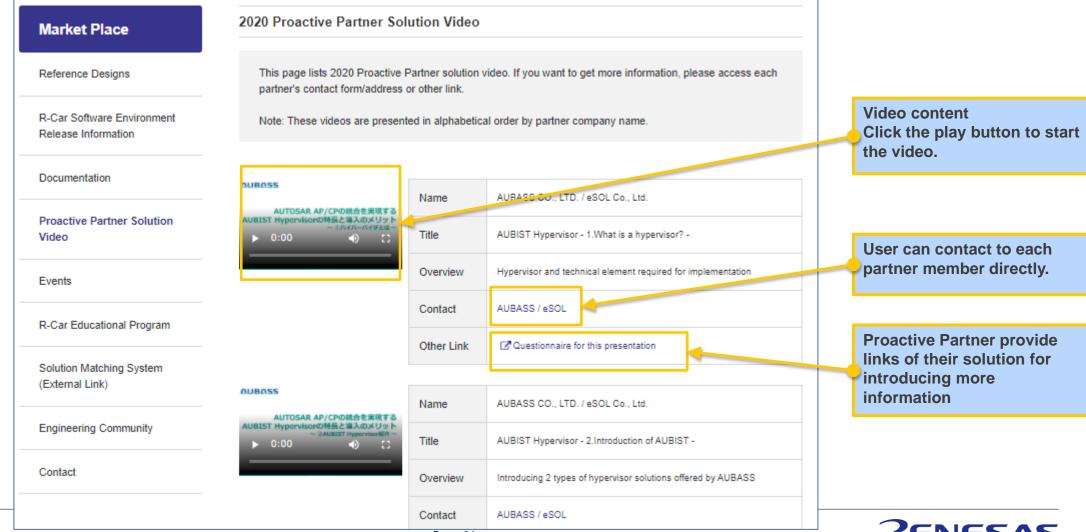

# 2-4.WHAT KIND OF CONTENT CAN BE DOWNLOADED? - VIDEO COTENTS

2020 Proactive Partner Solution Video: Proactive partner provide solution introduction video, also inquiries about each solution can be sent directly by the user to the listed address.