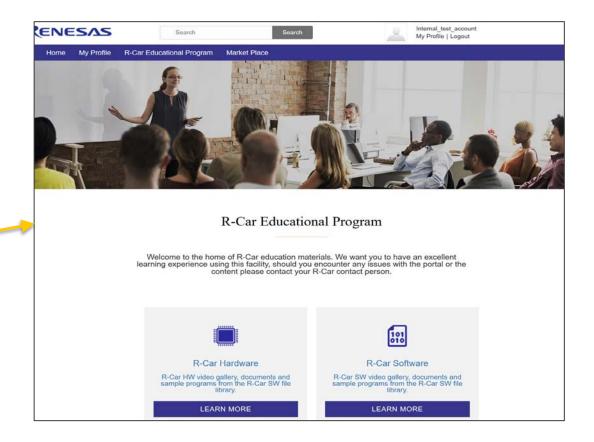

#### 3-1.HOW TO LEARN R-CAR TECHNICAL KNOWLEDGE -HOW TO ACCESS

Educational program access: Educational Program menu is available in the side navigation of Market Place. Access the Educational Program with just one click.

## 3-2.HOW TO LEARN R-CAR TECHNICAL KNOWLEDGE -CONTENTS

Educational program content: Educational Program has video content and document for HW and SW. The Video content adds narration that details the content of the technical documentation. In the document area, user can download Application Note.