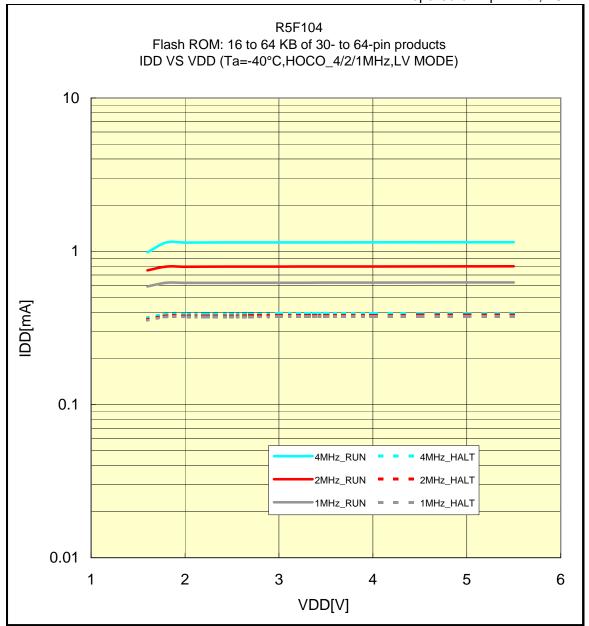

#### IDD VS VDD(-40°C/HOCO\_4/2/1MHz/LV MODE)

Prepared on Apr. 17th, 2012

R5F104 Flash ROM: 16 to 64 KB of 30- to 64-pin products