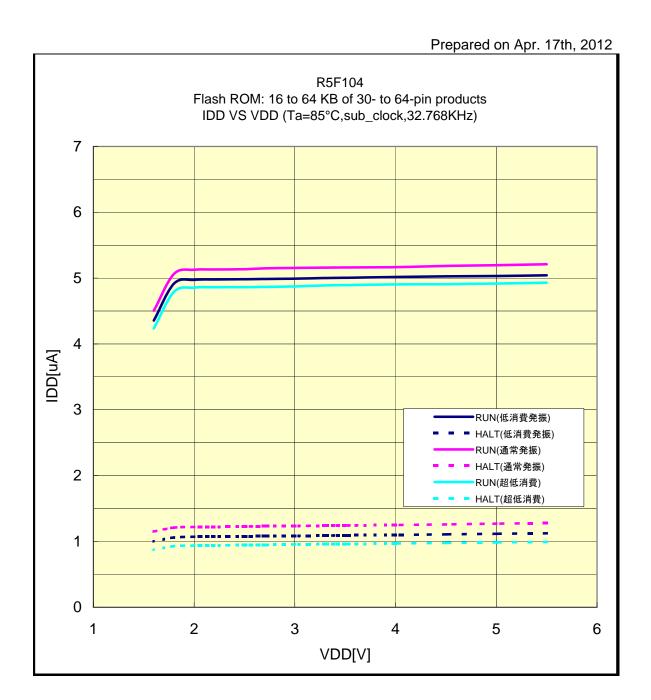

# IDD VS VDD(85°C/sub\_clock/32.768KHz)

R5F104 Flash ROM: 16 to 64 KB of 30- to 64-pin products