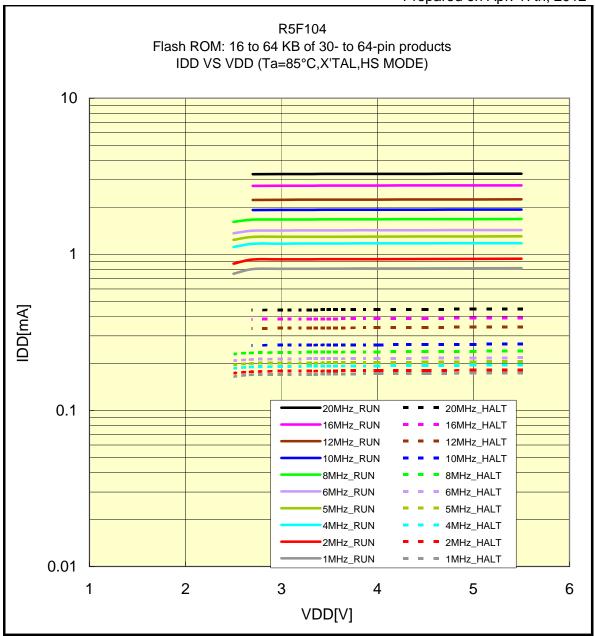

## IDD VS VDD(85°C/X'TAL/HS MODE)

Prepared on Apr. 17th, 2012

R5F104 Flash ROM: 16 to 64 KB of 30- to 64-pin products