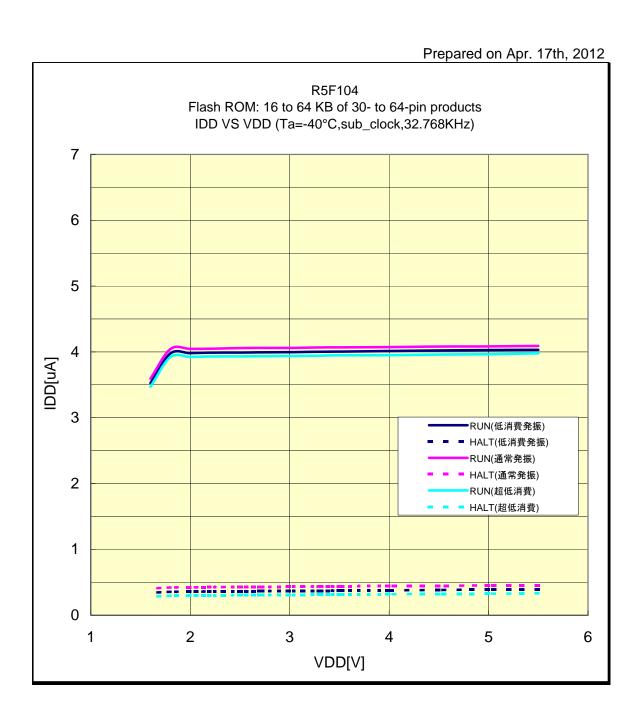

#### IDD VS VDD(-40°C/sub\_clock/32.768KHz)

R5F104 Flash ROM: 16 to 64 KB of 30- to 64-pin products