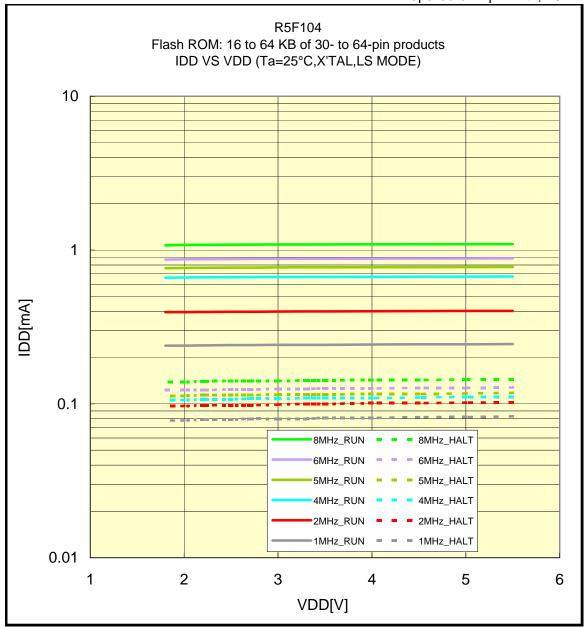

## IDD VS VDD(25°C/X'TAL/LS MODE)

R5F104 Flash ROM: 16 to 64 KB of 30- to 64-pin products