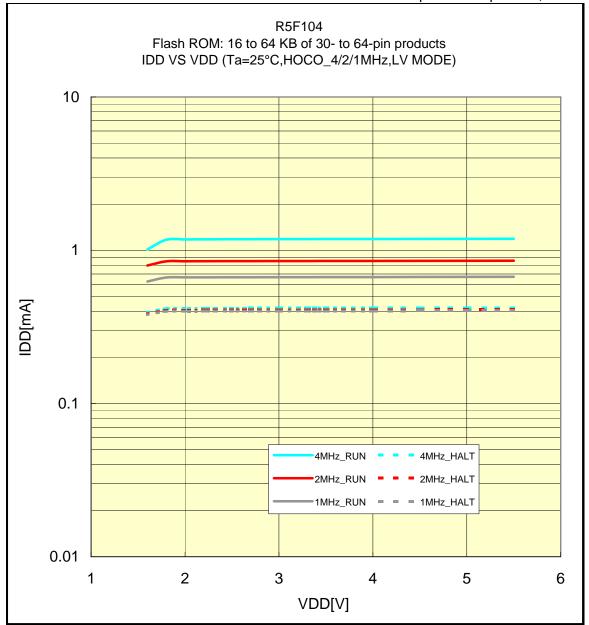

## IDD VS VDD(25°C/HOCO\_4/2/1MHz/LV MODE)

R5F104 Flash ROM: 16 to 64 KB of 30- to 64-pin products