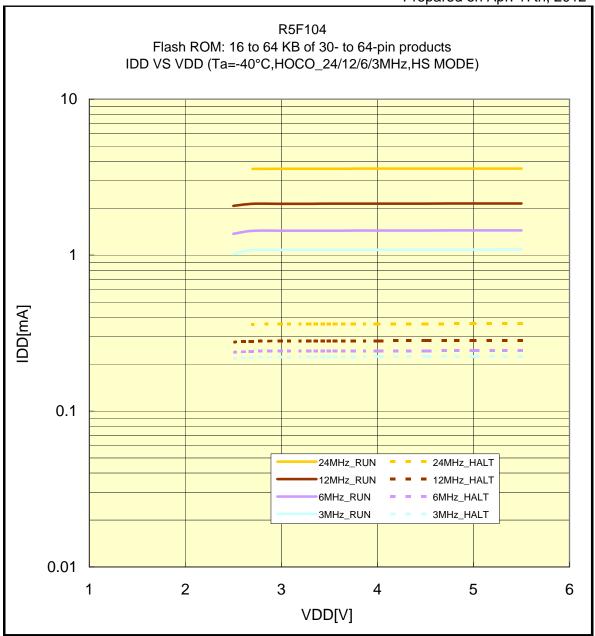

## IDD VS VDD(-40°C/HOCO\_24/12/6/3MHz/HS MODE)

R5F104 Flash ROM: 16 to 64 KB of 30- to 64-pin products