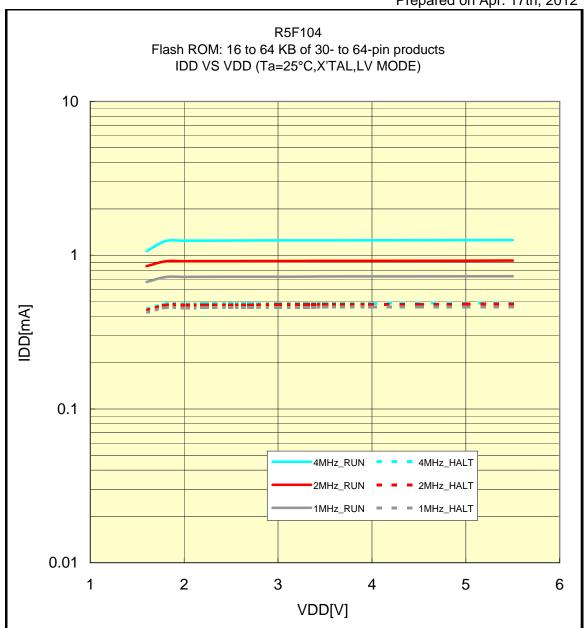

## IDD VS VDD(25°C/X'TAL/LV MODE)

R5F104 Flash ROM: 16 to 64 KB of 30- to 64-pin products