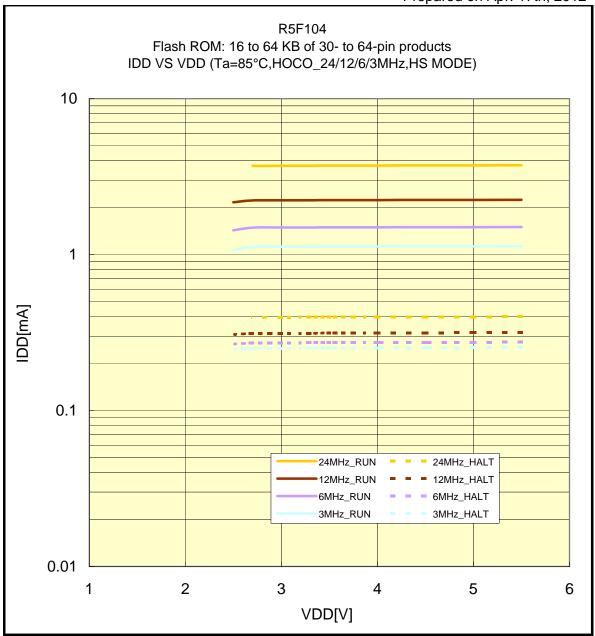

## IDD VS VDD(85°C/HOCO\_24/12/6/3MHz/HS MODE)

Prepared on Apr. 17th, 2012

R5F104 Flash ROM: 16 to 64 KB of 30- to 64-pin products