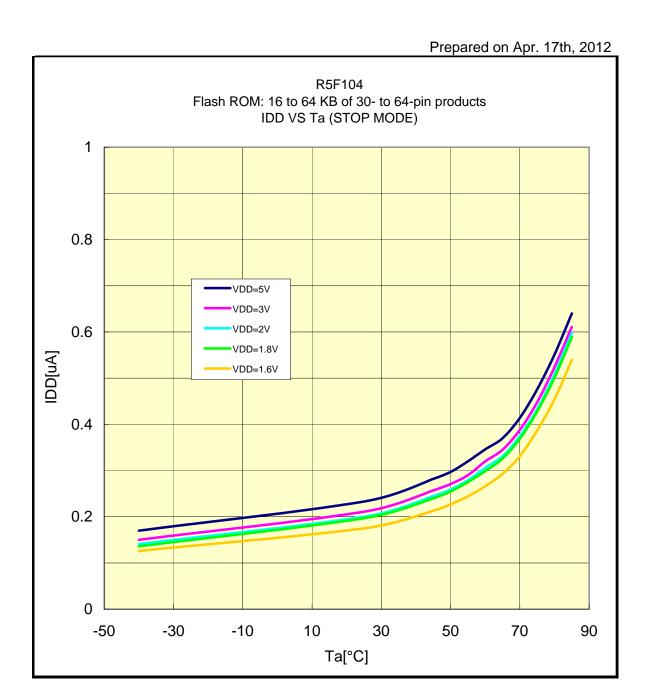

R5F104 Flash ROM: 16 to 64 KB of 30- to 64-pin products

## IDD VS VDD(85°C/X'TAL/HS MODE)

Prepared on Apr. 17th, 2012



R5F104 Flash ROM: 16 to 64 KB of 30- to 64-pin products

## IDD VS VDD(85°C/HOCO\_8/4/2/1MHz/LS MODE)





R5F104 Flash ROM: 16 to 64 KB of 30- to 64-pin products

## IDD VS VDD(85°C/X'TAL/LS MODE)





R5F104 Flash ROM: 16 to 64 KB of 30- to 64-pin products

#### IDD VS VDD(85°C/HOCO\_4/2/1MHz/LV MODE)





R5F104 Flash ROM: 16 to 64 KB of 30- to 64-pin products

## IDD VS VDD(85°C/X'TAL/LV MODE)





R5F104 Flash ROM: 16 to 64 KB of 30- to 64-pin products

# IDD VS VDD(85°C/sub\_clock/32.768KHz)



R5F104 Flash ROM: 16 to 64 KB of 30- to 64-pin products

# IDD VS VDD(STOP MODE)



R5F104 Flash ROM: 16 to 64 KB of 30- to 64-pin products

## **IDD VS Ta(STOP MODE)**