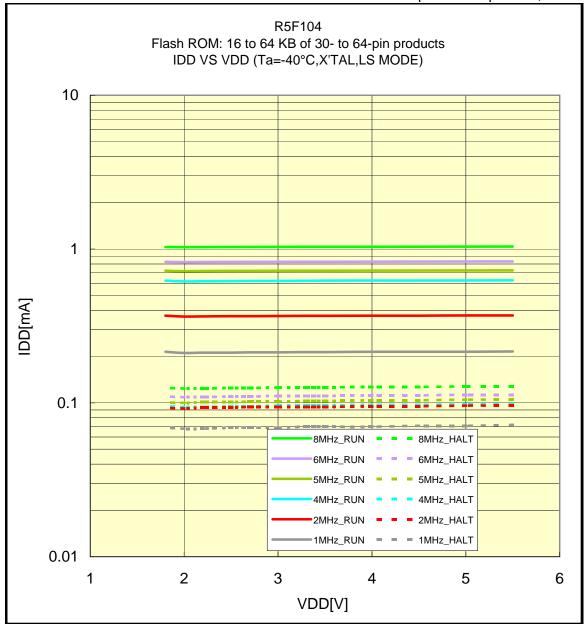

## IDD VS VDD(-40°C/X'TAL/LS MODE)

R5F104 Flash ROM: 16 to 64 KB of 30- to 64-pin products