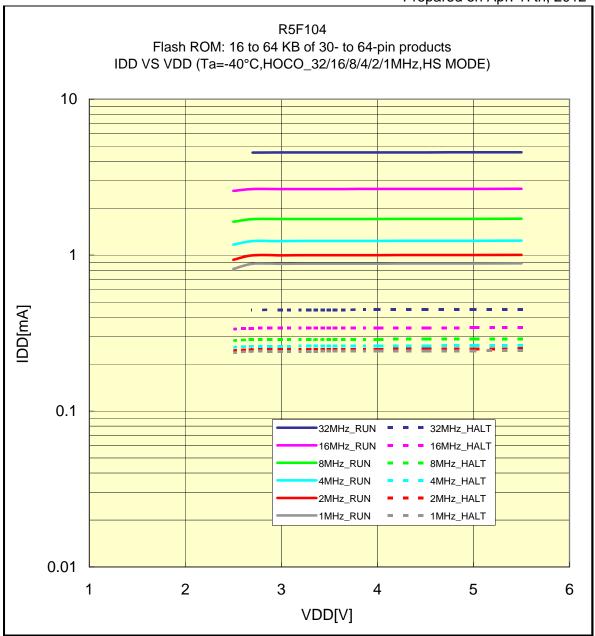

## IDD VS VDD(-40°C/HOCO\_32/16/8/4/2/1MHz/HS MODE)

Prepared on Apr. 17th, 2012

R5F104 Flash ROM: 16 to 64 KB of 30- to 64-pin products