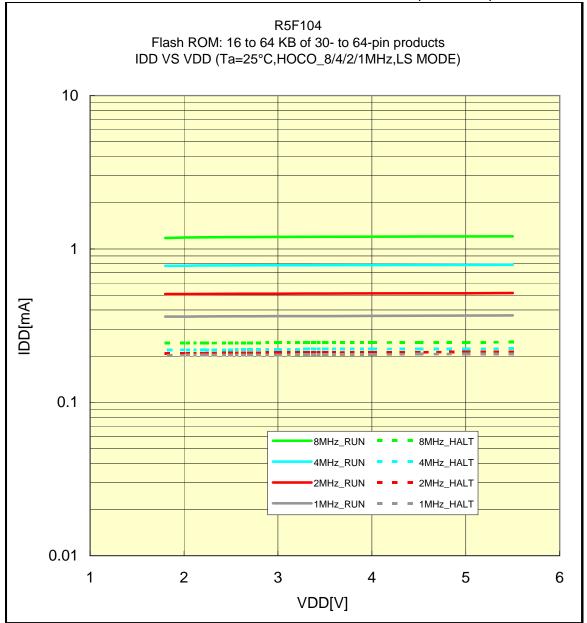

## IDD VS VDD(25°C/HOCO\_8/4/2/1MHz/LS MODE)

Prepared on Apr. 17th, 2012

R5F104 Flash ROM: 16 to 64 KB of 30- to 64-pin products