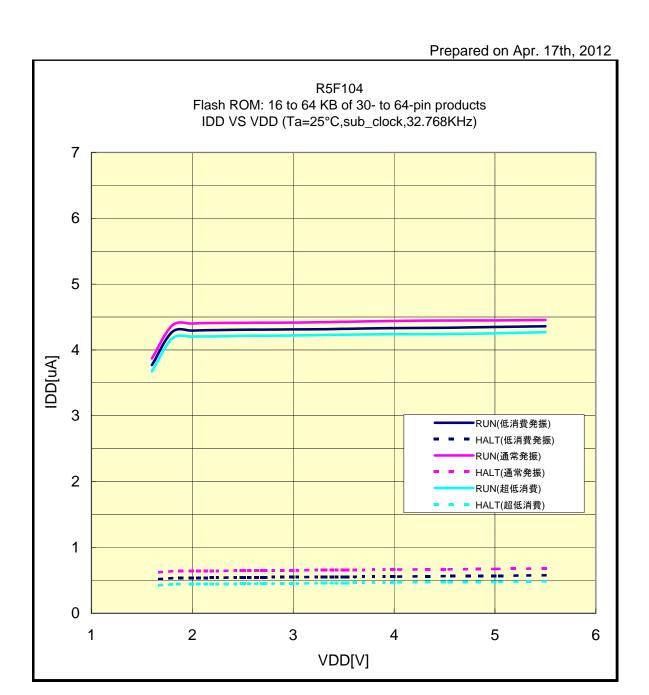

# IDD VS VDD(25°C/sub\_clock/32.768KHz)

R5F104 Flash ROM: 16 to 64 KB of 30- to 64-pin products