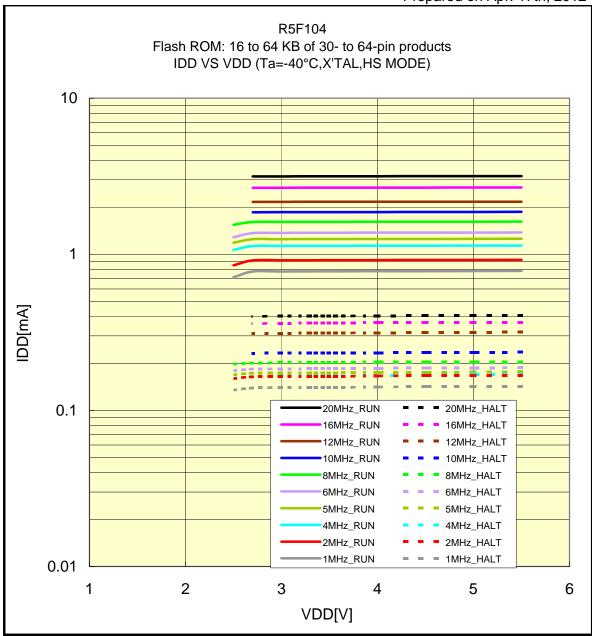

## IDD VS VDD(-40°C/X'TAL/HS MODE)

Prepared on Apr. 17th, 2012

R5F104 Flash ROM: 16 to 64 KB of 30- to 64-pin products