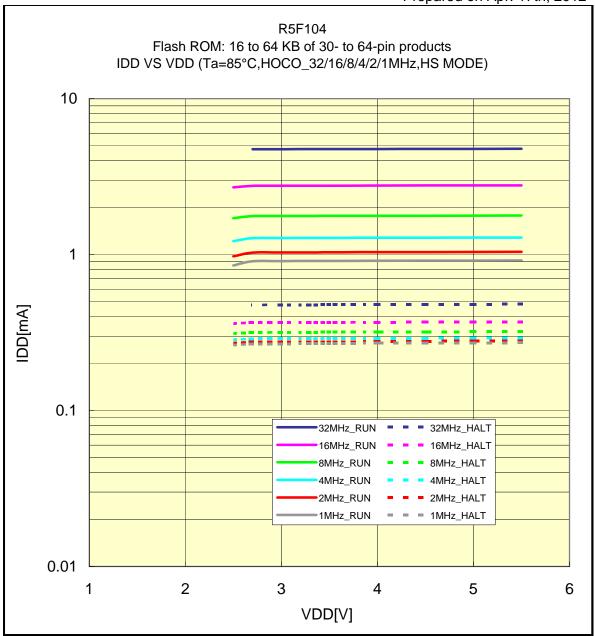

## IDD VS VDD(85°C/HOCO\_32/16/8/4/2/1MHz/HS MODE)

Prepared on Apr. 17th, 2012

R5F104 Flash ROM: 16 to 64 KB of 30- to 64-pin products