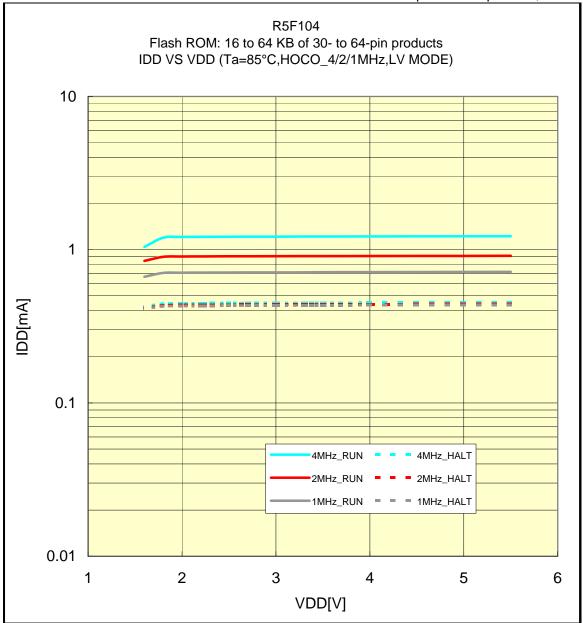

## IDD VS VDD(85°C/X'TAL/LV MODE)

R5F104 Flash ROM: 16 to 64 KB of 30- to 64-pin products