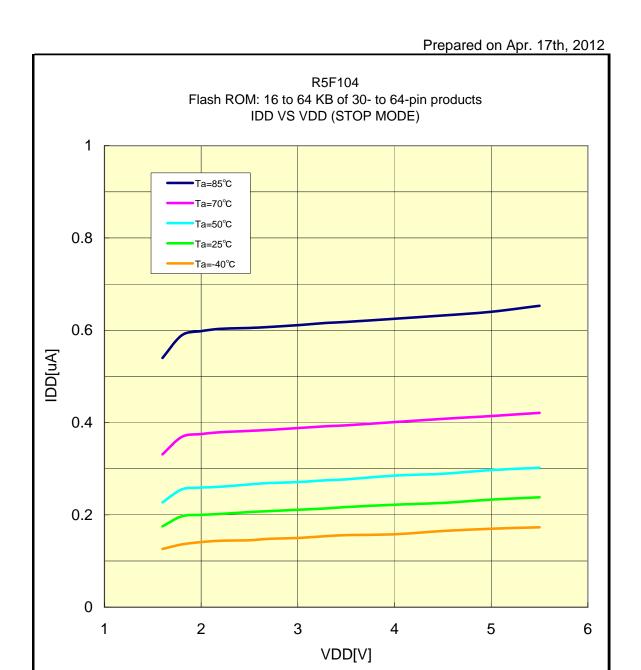

# IDD VS VDD(STOP MODE)

R5F104 Flash ROM: 16 to 64 KB of 30- to 64-pin products