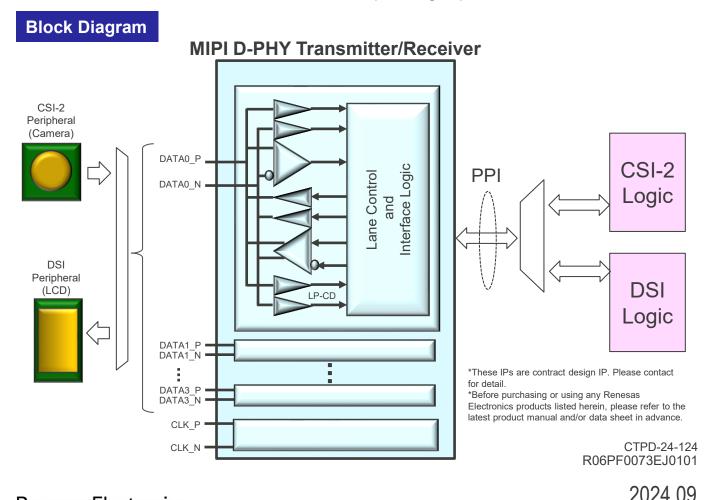

## Overview

The Renesas MIPI D-PHY<sup>SM</sup> Transmitter/Receiver is useful 4 Data Lane transmitter/receiver hard macro for DSI<sup>SM</sup>/CSI-2<sup>®</sup> of Samsung 28nm FD-SOI process.

## Features

- Renesas MIPI D-PHY Transmitter/Receiver can be used for analog Transmitter/Receiver of following interface .
  - MIPI alliance Specification for D-PHY Version 2.1 15 December 2016.
  - MIPI alliance Specification for Display Serial Interface (DSI) Version 1.3.1 Aug 2015.
  - MIPI alliance Specification for Camera Serial Interface 2 (CSI-2) Version 2.0 7 Dec 2016.
- Technology is Samsung 28nm FD-SOI 8M.
- Supply voltage can be applied 1.1V for core voltage, 1.8V for IO voltage.
- Maximum data rate of each channel is 1.5Gbps at High-speed mode.