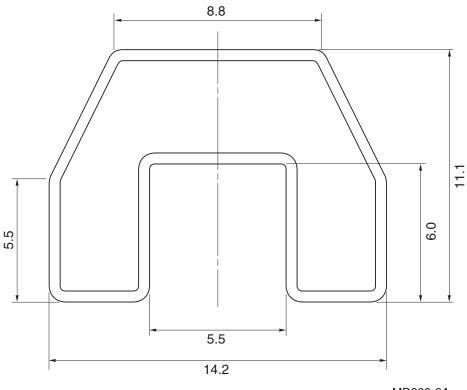

UNIT: mm

MD300-2A

Length:  $500\pm2.0$ Thickness:  $0.5^{+0.2}_{-0.1}$ Tolerance:  $\pm0.4$ 

Material: Plastic (With Antistatic Finish)

| Applied Package           | Quantity (pcs) |
|---------------------------|----------------|
| 8-pin Plastic DIP         | 50 MAX.        |
| 14-pin Plastic DIP        | 25 MAX.        |
| 16-pin Plastic DIP        | 25 MAX.        |
| 18-pin Plastic DIP        | 20 MAX.        |
| 20-pin Plastic DIP        | 18 MAX.        |
| 14-pin Plastic Shrink DIP | 30 MAX.        |
| 16-pin Plastic Shrink DIP | 30 MAX.        |
| 18-pin Plastic Shrink DIP | 25 MAX.        |
| 20-pin Plastic Shrink DIP | 25 MAX.        |
| 22-pin Plastic Shrink DIP | 20 MAX.        |
| 24-pin Plastic Shrink DIP | 20 MAX.        |