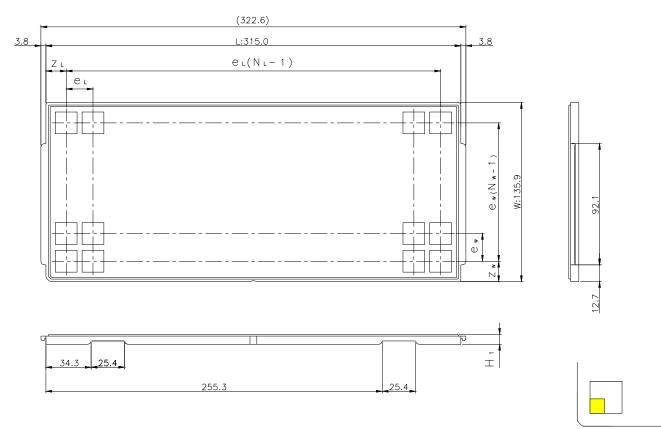

## JEDEC TRAY

| Tray Code | RENESAS Code | Previous Code      |
|-----------|--------------|--------------------|
| PTB79C    | PTQP0144LC-A | TFP-144 / TFP-144V |

Unit:mm

The pin1 is located in the hatching portion

| Position dimension of cells      | Z <sub>W</sub> | 17.45                                      |
|----------------------------------|----------------|--------------------------------------------|
| (mm)                             | ZL             | 16.1                                       |
|                                  | e <sub>w</sub> | 20.2                                       |
|                                  | e∟             | 20.2                                       |
| Thickness (mm)                   | $H_1$          | 7.62                                       |
| Number of cells                  | Nw             | 6                                          |
|                                  | NL             | 15                                         |
| Maximum storage No. IC/Tray      |                | 90                                         |
| Maximum storage No. IC/Inner box |                | 720                                        |
| Material                         |                | Carbon PPE                                 |
| Surface resistance               |                | Less than $1 \times 10^{11} \Omega / \Box$ |
| Heat resistant temperature       |                | 125℃24h                                    |
| Packing form                     |                | Dry pack                                   |