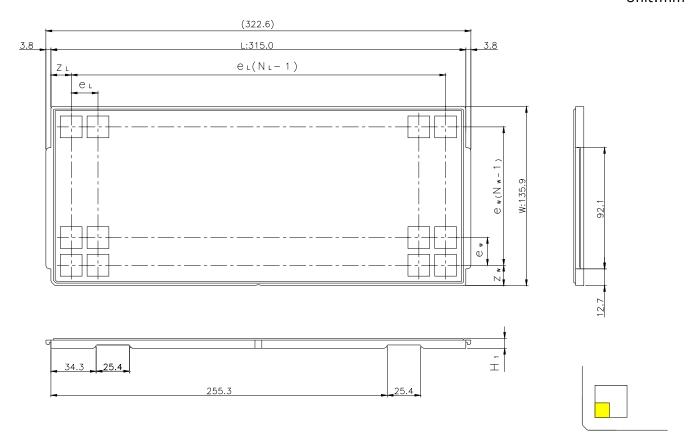

## Unit:mm

The pin1 is located in the hatching portion

| Position dimension of cells      | $Z_{W}$        | 8.15                             |
|----------------------------------|----------------|----------------------------------|
| (mm)                             | $Z_{L}$        | 7.9                              |
|                                  | e <sub>w</sub> | 9.2                              |
|                                  | $e_L$          | 8.8                              |
| Thickness (mm)                   | H <sub>1</sub> | 7.62                             |
| Number of cells                  | N <sub>W</sub> | 14                               |
|                                  | N <sub>L</sub> | 35                               |
| Maximum storage No. IC/Tray      |                | 490                              |
| Maximum storage No. IC/Inner box |                | 4900                             |
| Material                         |                | Carbon PPE                       |
| Surface resistance               |                | Less than $1x10^{11}\Omega/\Box$ |
| Heat resistant temperature       |                | 125°C24h                         |
| Packing form                     |                | Non dry pack                     |