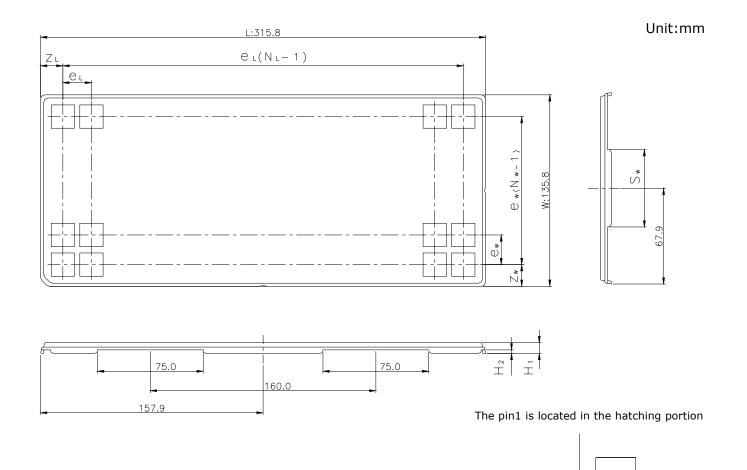

## **CUSTOM TRAY**

| Tray Code | RENESAS Code | Previous Code  |
|-----------|--------------|----------------|
| PT838C    | PRQJ0084DB-A | CP-84 / CP-84V |

| Position dimension of cells      | $Z_{W}$        | 27.1                             |
|----------------------------------|----------------|----------------------------------|
| (mm)                             | $Z_1$          | 25.25                            |
|                                  | e <sub>w</sub> | 40.8                             |
|                                  | e <sub>L</sub> | 37.9                             |
|                                  | S <sub>W</sub> | 55                               |
| Thickness (mm)                   | H <sub>1</sub> | 7.6                              |
|                                  | H <sub>2</sub> | 2.5                              |
| Number of cells                  | N <sub>W</sub> | 3                                |
|                                  | $N_L$          | 8                                |
| Maximum storage No. IC/Tray      |                | 24                               |
| Maximum storage No. IC/Inner box |                | 216                              |
| Material                         |                | Carbon PPE                       |
| Surface resistance               |                | Less than $1x10^{11}\Omega/\Box$ |
| Heat resistant temperature       |                | 125°C24h                         |
| Packing form                     |                | Dry pack/Non dry pack            |