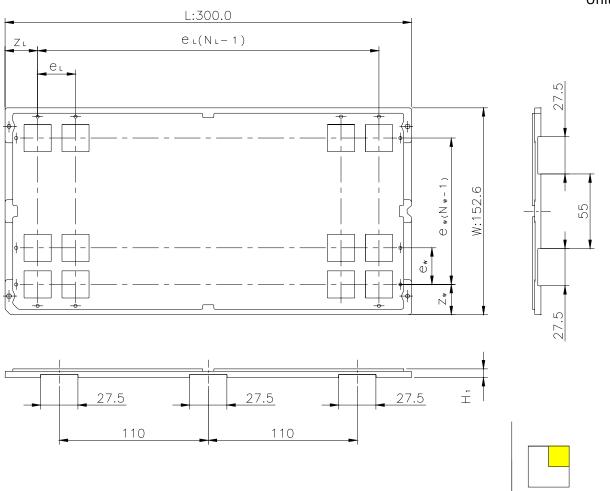

## CUSTOM TRAY

| Tray Code | RENESAS Code | Previous Code |
|-----------|--------------|---------------|
| M095-61   | PLQP0080KB-A | 80P6Q-A       |

The pin1 is located in the hatching portion

| Position dimension of cells      | Zw             | 18.55                            |
|----------------------------------|----------------|----------------------------------|
| (mm)                             | ZL             | 17                               |
|                                  | e <sub>w</sub> | 16.5                             |
|                                  | eL             | 19                               |
| Thickness (mm)                   | H <sub>1</sub> | 5.6                              |
| Number of cells                  | Nw             | 8                                |
|                                  | NL             | 15                               |
| Maximum storage No. IC/Tray      |                | 120                              |
| Maximum storage No. IC/Inner box |                | 600                              |
| Material                         |                | Carbon PP                        |
| Surface resistance               |                | Less than $1x10^{11}\Omega/\Box$ |
| Heat resistant temperature       |                | 125°CMAX                         |
| Packing form                     |                | Dry pack                         |