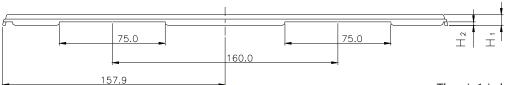

| Desition dimension of calls      | 7              |                                            |
|----------------------------------|----------------|--------------------------------------------|
| Position dimension of cells      | Z <sub>W</sub> | 15.4                                       |
| (mm)                             | ZL             | 15.4                                       |
|                                  | e <sub>w</sub> | 15                                         |
|                                  | e∟             | 15                                         |
|                                  | S <sub>W</sub> | 25                                         |
| Thickness (mm)                   | $H_1$          | 7.6                                        |
|                                  | H <sub>2</sub> | 2.5                                        |
| Number of cells                  | Nw             | 8                                          |
|                                  | NL             | 20                                         |
| Maximum storage No. IC/Tray      |                | 160                                        |
| Maximum storage No. IC/Inner box |                | 1600                                       |
| Material                         |                | Carbon PPE                                 |
| Surface resistance               |                | Less than $1 \times 10^{11} \Omega / \Box$ |
| Heat resistant temperature       |                | 125°C24h                                   |
| Packing form                     |                | Dry pack/Non dry pack                      |