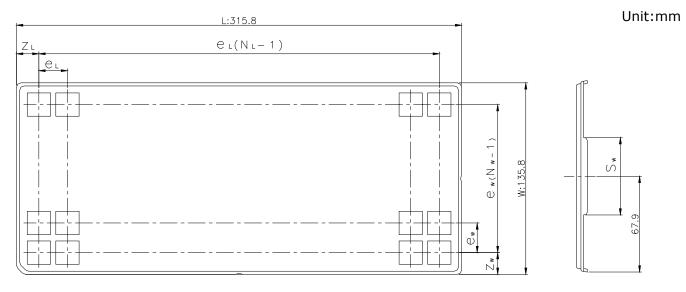

| Desition dimension of calls      | 7              |                                            |
|----------------------------------|----------------|--------------------------------------------|
| Position dimension of cells      | Z <sub>W</sub> | 15.4                                       |
| (mm)                             | ZL             | 15.4                                       |
|                                  | e <sub>w</sub> | 15                                         |
|                                  | e∟             | 15                                         |
|                                  | S <sub>W</sub> | 25                                         |
| Thickness (mm)                   | $H_1$          | 7.6                                        |
|                                  | H <sub>2</sub> | 2.5                                        |
| Number of cells                  | Nw             | 8                                          |
|                                  | NL             | 20                                         |
| Maximum storage No. IC/Tray      |                | 160                                        |
| Maximum storage No. IC/Inner box |                | 1600                                       |
| Material                         |                | Carbon PPE                                 |
| Surface resistance               |                | Less than $1 \times 10^{11} \Omega / \Box$ |
| Heat resistant temperature       |                | 125°C24h                                   |
| Packing form                     |                | Dry pack/Non dry pack                      |