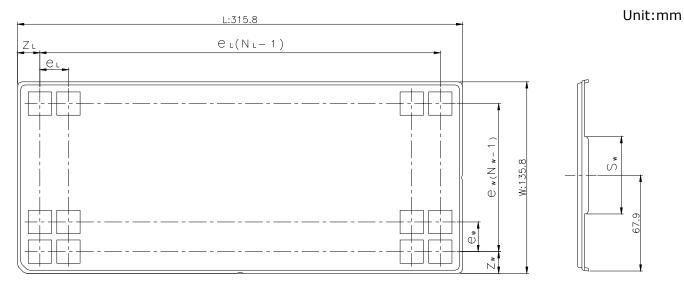

## The pin1 is located in the hatching portion

| Position dimension of cells      | Zw             | 27.1                                       |
|----------------------------------|----------------|--------------------------------------------|
| (mm)                             | ZL             | 25.25                                      |
|                                  | e <sub>w</sub> | 40.8                                       |
|                                  | eL             | 37.9                                       |
|                                  | Sw             | 55                                         |
| Thickness (mm)                   | H <sub>1</sub> | 7.6                                        |
|                                  | H <sub>2</sub> | 2.5                                        |
| Number of cells                  | Nw             | 3                                          |
|                                  | NL             | 8                                          |
| Maximum storage No. IC/Tray      |                | 24                                         |
| Maximum storage No. IC/Inner box |                | 240                                        |
| Material                         |                | Carbon PPE                                 |
| Surface resistance               |                | Less than $1 \times 10^{11} \Omega / \Box$ |
| Heat resistant temperature       |                | 125°C24h                                   |
| Packing form                     |                | Dry pack                                   |