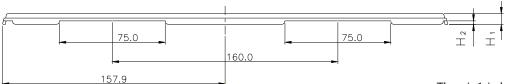

## The pin1 is located in the hatching portion

| Position dimension of cells      | Zw             | 27.1                                       |
|----------------------------------|----------------|--------------------------------------------|
| (mm)                             | ZL             | 25.25                                      |
|                                  | e <sub>w</sub> | 40.8                                       |
|                                  | eL             | 37.9                                       |
|                                  | Sw             | 55                                         |
| Thickness (mm)                   | H <sub>1</sub> | 7.6                                        |
|                                  | H <sub>2</sub> | 2.5                                        |
| Number of cells                  | Nw             | 3                                          |
|                                  | NL             | 8                                          |
| Maximum storage No. IC/Tray      |                | 24                                         |
| Maximum storage No. IC/Inner box |                | 240                                        |
| Material                         |                | Carbon PPE                                 |
| Surface resistance               |                | Less than $1 \times 10^{11} \Omega / \Box$ |
| Heat resistant temperature       |                | 125°C24h                                   |
| Packing form                     |                | Dry pack                                   |