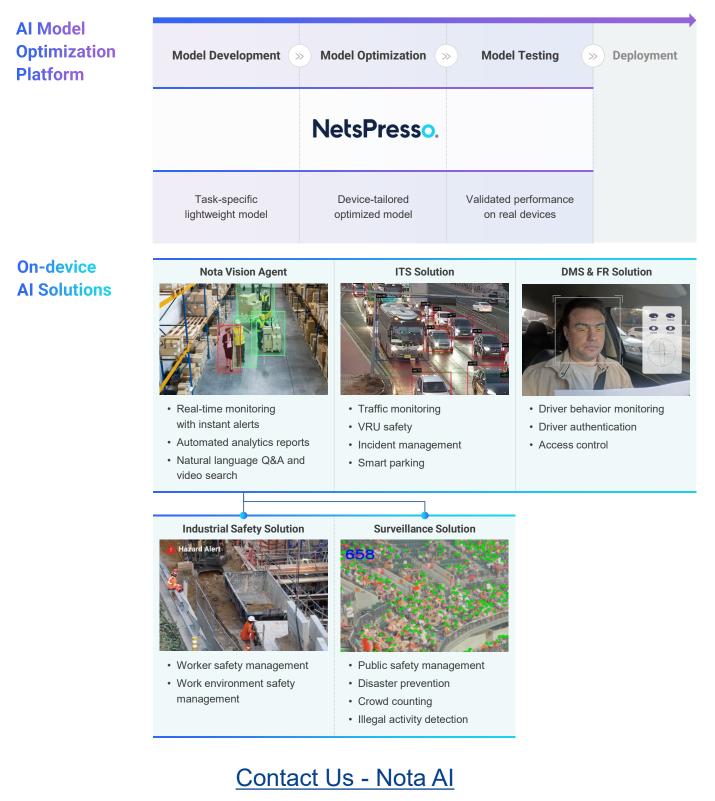

# **Nota AI**®

Nota Al<sup>®</sup> (Nota Inc.) is an innovative technology company specializing in hardware-aware AI model optimization through its proprietary platform, NetsPresso<sup>®</sup>.

Leveraging this technology, Nota AI delivers high-performance on-device AI solutions across various industries, including transportation, IoT, mobile, robotics, and beyond.

#### **Target Markets and Applications**

- Smart intersection system
- Traffic safety solutions
- Real-time road incident detection
- Al smart parking
- Intrusion detection
- Fire detection
- Fall detection system
- Crowd counting system