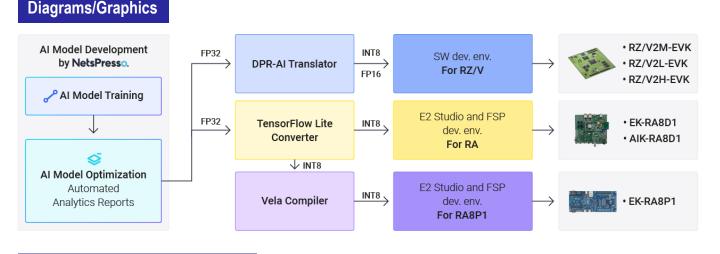

#### Features/Benefits

- Faster Time to Market
  - Shorten the time-to-market of your AI solutions with NetsPresso under your target hardware
- Compatible with Existing Platforms
  - NetsPresso is compatible with DRP-AI translator to provide a seamless experience during AI model development on Renesas MCUs and MPUs
- Higher Performance & Customization for Renesas
  - For RZ/V, it optimized the latest models including YOLOv5, YOLOv7 and YOLOX for DRP-AI
  - For RA8D1 and RA8P1, it optimized the models including YOLO-Fastest