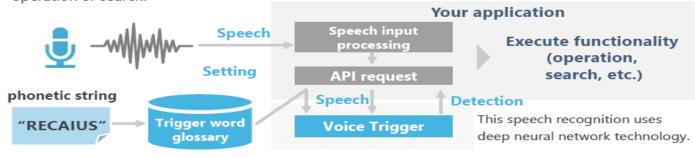

### **Solution Summary**

RECAIUS, speech recognition middleware voice trigger, is a software component which detects prespecified words and allows hands-free operation without using a switch to initiate listening. Out-of-box support is now avialable for the RA family of MCUs.

#### Configuration for use

In your application, implement the functions desired as the response to the detection, such as device operation or search.