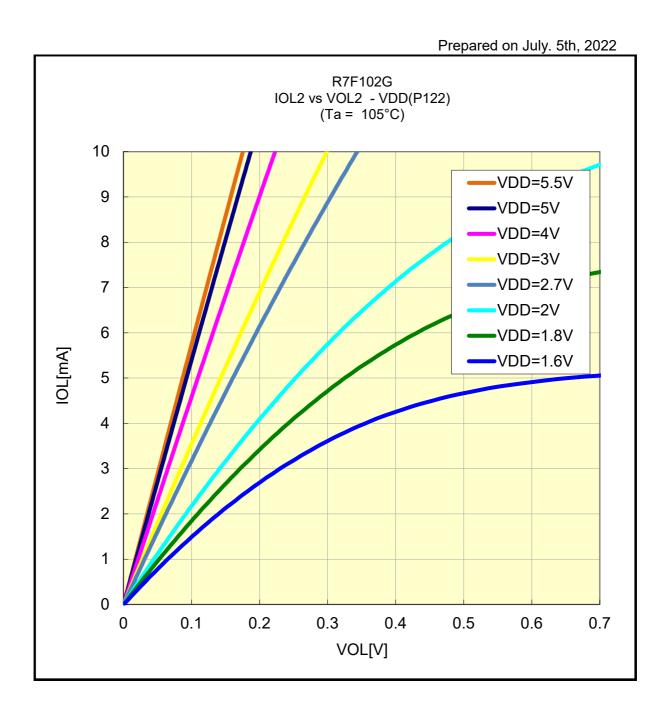

### R7F102G IOL1 VS VOL1(-40°C/P130)



### R7F102G IOL1 VS VOL1(-40°C/P146)



## R7F102G IOL2 VS VOL2(-40°C/P27)



# R7F102G IOL2 VS VOL2(-40°C/P122)



## R7F102G IOL1 VS VOL3(-40°C/P63)



## R7F102G IOL1 VS VOL1(25°C/P130)



## R7F102G IOL1 VS VOL1(25°C/P146)



# R7F102G IOL2 VS VOL2(25°C/P27)



## R7F102G IOL2 VS VOL2(25°C/P122)



## R7F102G IOL1 VS VOL3(25°C/P63)



## R7F102G IOL1 VS VOL1(85°C/P130)



## R7F102G IOL1 VS VOL1(85°C/P146)



## R7F102G IOL2 VS VOL2(85°C/P27)



## R7F102G IOL2 VS VOL2(85°C/P122)



## R7F102G IOL1 VS VOL3(85°C/P63)

Prepared on July. 5th, 2022



# R7F102G IOL1 VS VOL1(105°C/P130)



# R7F102G IOL1 VS VOL1(105°C/P146)



## R7F102G IOL2 VS VOL2(105°C/P27)



# R7F102G IOL2 VS VOL2(105°C/P122)



# R7F102G IOL1 VS VOL3(105°C/P63)