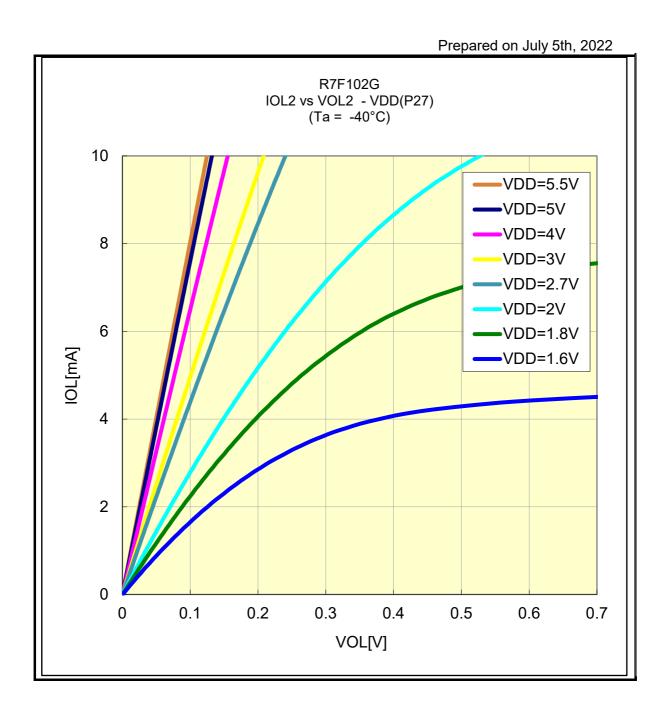

### R7F102G IOL1 VS VOL1(-40°C/P130)



### R7F102G IOL1 VS VOL1(-40°C/P146)



## R7F102G IOL2 VS VOL2(-40°C/P27)



# R7F102G IOL2 VS VOL2(-40°C/P122)



## R7F102G IOL1 VS VOL3(-40°C/P63)



## R7F102G IOL1 VS VOL1(25°C/P130)



## R7F102G IOL1 VS VOL1(25°C/P146)



# R7F102G IOL2 VS VOL2(25°C/P27)



## R7F102G IOL2 VS VOL2(25°C/P122)



## R7F102G IOL1 VS VOL3(25°C/P63)



## R7F102G IOL1 VS VOL1(85°C/P130)



## R7F102G IOL1 VS VOL1(85°C/P146)



## R7F102G IOL2 VS VOL2(85°C/P27)



## R7F102G IOL2 VS VOL2(85°C/P122)



## R7F102G IOL1 VS VOL3(85°C/P63)

Prepared on July. 5th, 2022



# R7F102G IOL1 VS VOL1(105°C/P130)



# R7F102G IOL1 VS VOL1(105°C/P146)



## R7F102G IOL2 VS VOL2(105°C/P27)



# R7F102G IOL2 VS VOL2(105°C/P122)



# R7F102G IOL1 VS VOL3(105°C/P63)