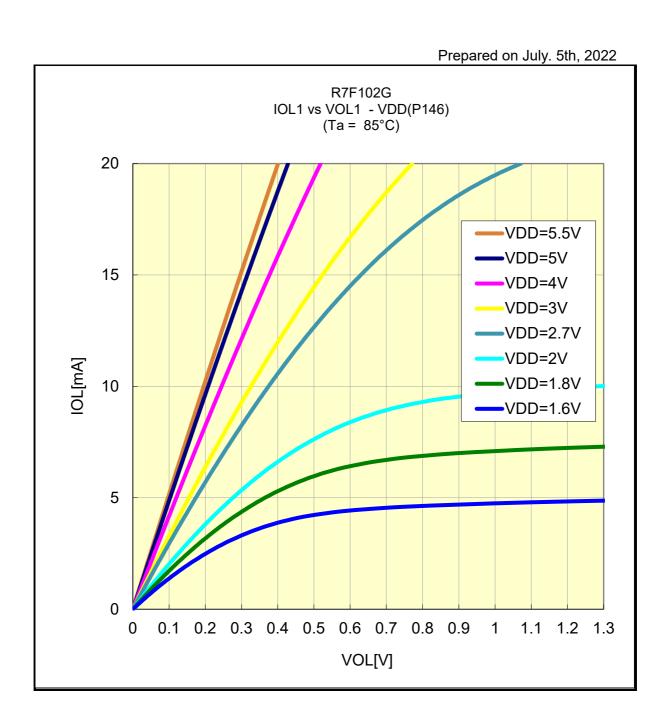

### R7F102G IOL1 VS VOL1(-40°C/P130)



### R7F102G IOL1 VS VOL1(-40°C/P146)



## R7F102G IOL2 VS VOL2(-40°C/P27)



# R7F102G IOL2 VS VOL2(-40°C/P122)



## R7F102G IOL1 VS VOL3(-40°C/P63)



## R7F102G IOL1 VS VOL1(25°C/P130)



## R7F102G IOL1 VS VOL1(25°C/P146)



# R7F102G IOL2 VS VOL2(25°C/P27)



## R7F102G IOL2 VS VOL2(25°C/P122)



## R7F102G IOL1 VS VOL3(25°C/P63)



## R7F102G IOL1 VS VOL1(85°C/P130)



## R7F102G IOL1 VS VOL1(85°C/P146)



## R7F102G IOL2 VS VOL2(85°C/P27)



## R7F102G IOL2 VS VOL2(85°C/P122)



## R7F102G IOL1 VS VOL3(85°C/P63)

Prepared on July. 5th, 2022



# R7F102G IOL1 VS VOL1(105°C/P130)



# R7F102G IOL1 VS VOL1(105°C/P146)



## R7F102G IOL2 VS VOL2(105°C/P27)



# R7F102G IOL2 VS VOL2(105°C/P122)



# R7F102G IOL1 VS VOL3(105°C/P63)