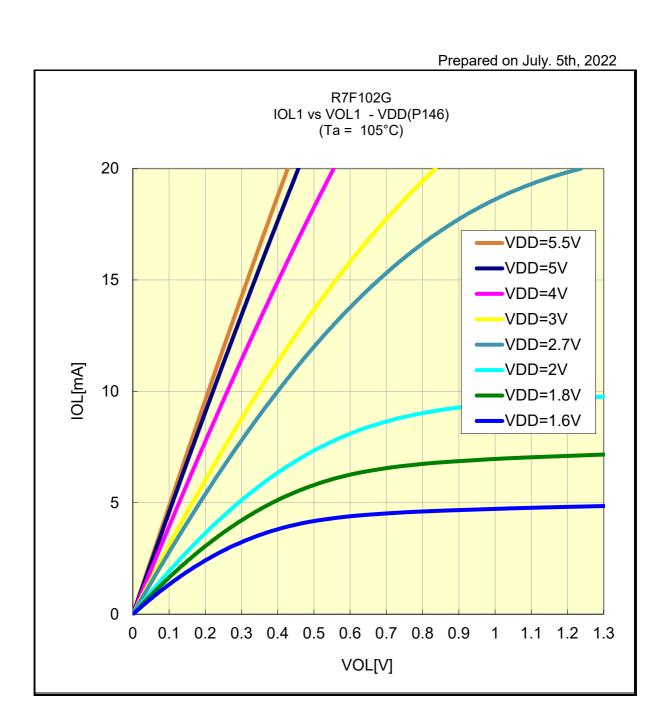

### R7F102G IOL1 VS VOL1(-40°C/P130)



### R7F102G IOL1 VS VOL1(-40°C/P146)



## R7F102G IOL2 VS VOL2(-40°C/P27)



# R7F102G IOL2 VS VOL2(-40°C/P122)



## R7F102G IOL1 VS VOL3(-40°C/P63)



## R7F102G IOL1 VS VOL1(25°C/P130)



## R7F102G IOL1 VS VOL1(25°C/P146)



# R7F102G IOL2 VS VOL2(25°C/P27)



## R7F102G IOL2 VS VOL2(25°C/P122)



## R7F102G IOL1 VS VOL3(25°C/P63)



## R7F102G IOL1 VS VOL1(85°C/P130)



## R7F102G IOL1 VS VOL1(85°C/P146)



## R7F102G IOL2 VS VOL2(85°C/P27)



## R7F102G IOL2 VS VOL2(85°C/P122)



## R7F102G IOL1 VS VOL3(85°C/P63)

Prepared on July. 5th, 2022



# R7F102G IOL1 VS VOL1(105°C/P130)



# R7F102G IOL1 VS VOL1(105°C/P146)



## R7F102G IOL2 VS VOL2(105°C/P27)



# R7F102G IOL2 VS VOL2(105°C/P122)



# R7F102G IOL1 VS VOL3(105°C/P63)