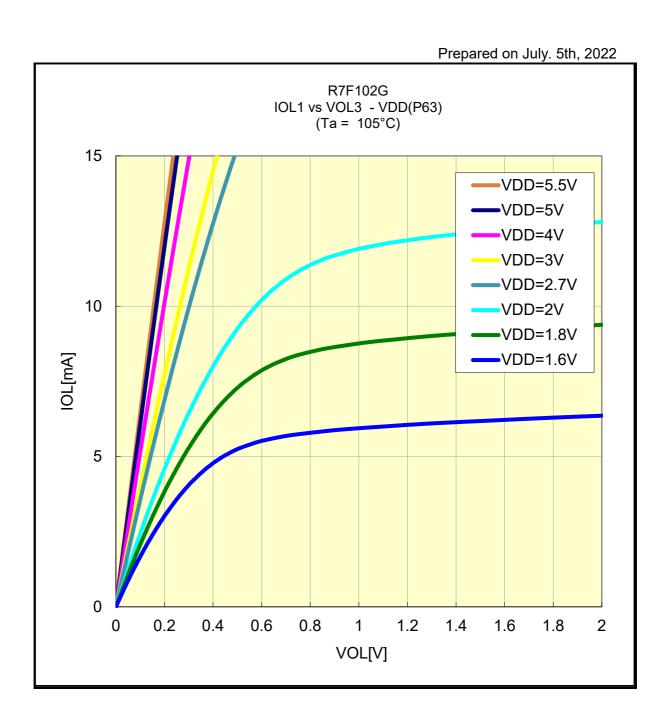

### R7F102G IOL1 VS VOL1(-40°C/P130)



### R7F102G IOL1 VS VOL1(-40°C/P146)



## R7F102G IOL2 VS VOL2(-40°C/P27)



# R7F102G IOL2 VS VOL2(-40°C/P122)



## R7F102G IOL1 VS VOL3(-40°C/P63)



## R7F102G IOL1 VS VOL1(25°C/P130)



## R7F102G IOL1 VS VOL1(25°C/P146)



# R7F102G IOL2 VS VOL2(25°C/P27)



## R7F102G IOL2 VS VOL2(25°C/P122)



## R7F102G IOL1 VS VOL3(25°C/P63)



## R7F102G IOL1 VS VOL1(85°C/P130)



## R7F102G IOL1 VS VOL1(85°C/P146)



## R7F102G IOL2 VS VOL2(85°C/P27)



## R7F102G IOL2 VS VOL2(85°C/P122)



## R7F102G IOL1 VS VOL3(85°C/P63)

Prepared on July. 5th, 2022



# R7F102G IOL1 VS VOL1(105°C/P130)



# R7F102G IOL1 VS VOL1(105°C/P146)



## R7F102G IOL2 VS VOL2(105°C/P27)



# R7F102G IOL2 VS VOL2(105°C/P122)



# R7F102G IOL1 VS VOL3(105°C/P63)