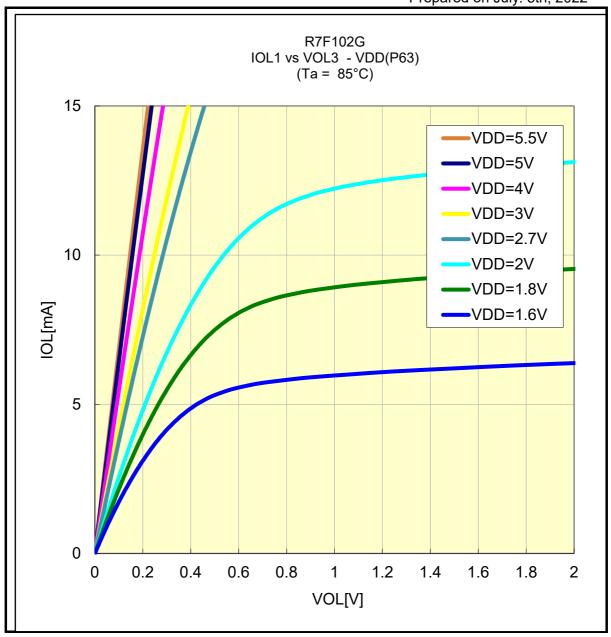

### R7F102G IOL1 VS VOL1(-40°C/P130)



### R7F102G IOL1 VS VOL1(-40°C/P146)



## R7F102G IOL2 VS VOL2(-40°C/P27)



# R7F102G IOL2 VS VOL2(-40°C/P122)



## R7F102G IOL1 VS VOL3(-40°C/P63)



## R7F102G IOL1 VS VOL1(25°C/P130)



## R7F102G IOL1 VS VOL1(25°C/P146)



# R7F102G IOL2 VS VOL2(25°C/P27)



## R7F102G IOL2 VS VOL2(25°C/P122)



## R7F102G IOL1 VS VOL3(25°C/P63)



## R7F102G IOL1 VS VOL1(85°C/P130)



## R7F102G IOL1 VS VOL1(85°C/P146)



## R7F102G IOL2 VS VOL2(85°C/P27)



## R7F102G IOL2 VS VOL2(85°C/P122)



## R7F102G IOL1 VS VOL3(85°C/P63)

Prepared on July. 5th, 2022



# R7F102G IOL1 VS VOL1(105°C/P130)



# R7F102G IOL1 VS VOL1(105°C/P146)



## R7F102G IOL2 VS VOL2(105°C/P27)



# R7F102G IOL2 VS VOL2(105°C/P122)



# R7F102G IOL1 VS VOL3(105°C/P63)