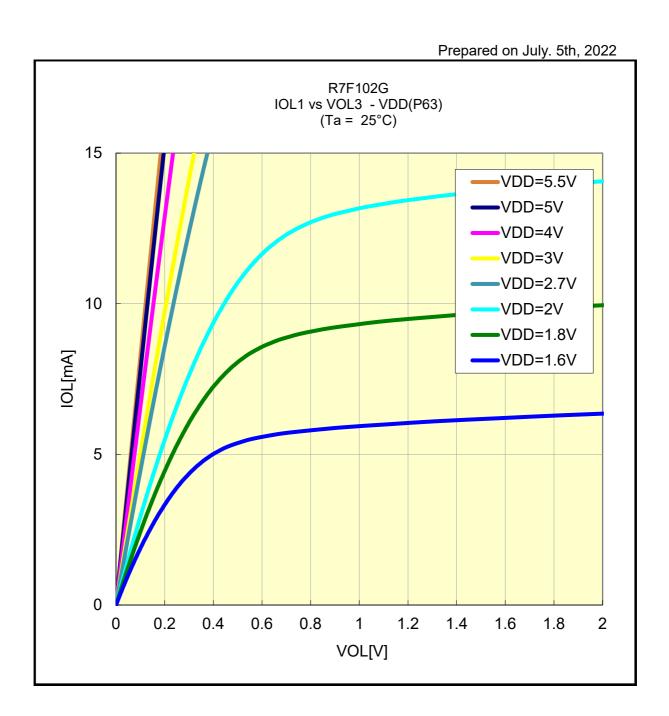

### R7F102G IOL1 VS VOL1(-40°C/P130)



### R7F102G IOL1 VS VOL1(-40°C/P146)



## R7F102G IOL2 VS VOL2(-40°C/P27)



# R7F102G IOL2 VS VOL2(-40°C/P122)



## R7F102G IOL1 VS VOL3(-40°C/P63)



## R7F102G IOL1 VS VOL1(25°C/P130)



## R7F102G IOL1 VS VOL1(25°C/P146)



# R7F102G IOL2 VS VOL2(25°C/P27)



## R7F102G IOL2 VS VOL2(25°C/P122)



## R7F102G IOL1 VS VOL3(25°C/P63)



## R7F102G IOL1 VS VOL1(85°C/P130)



## R7F102G IOL1 VS VOL1(85°C/P146)



## R7F102G IOL2 VS VOL2(85°C/P27)



## R7F102G IOL2 VS VOL2(85°C/P122)



## R7F102G IOL1 VS VOL3(85°C/P63)

Prepared on July. 5th, 2022



# R7F102G IOL1 VS VOL1(105°C/P130)



# R7F102G IOL1 VS VOL1(105°C/P146)



## R7F102G IOL2 VS VOL2(105°C/P27)



# R7F102G IOL2 VS VOL2(105°C/P122)



# R7F102G IOL1 VS VOL3(105°C/P63)