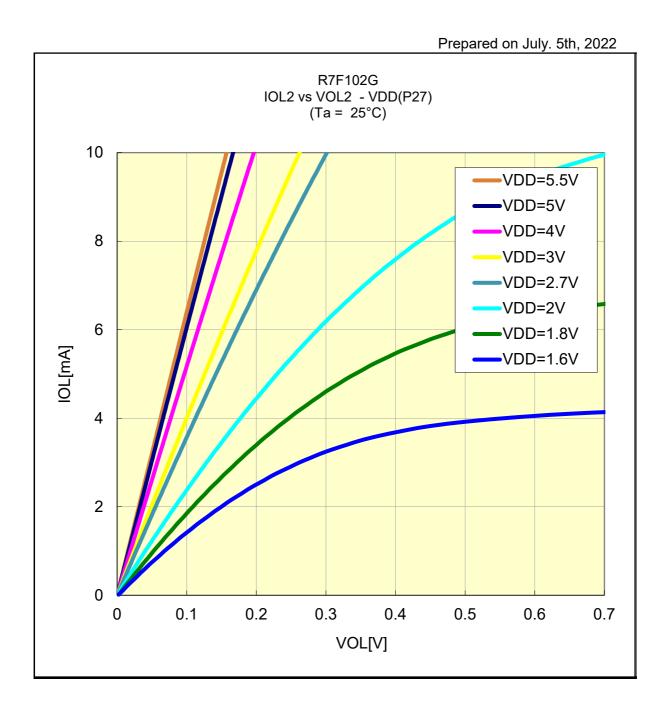

### R7F102G IOL1 VS VOL1(-40°C/P130)



### R7F102G IOL1 VS VOL1(-40°C/P146)



## R7F102G IOL2 VS VOL2(-40°C/P27)



# R7F102G IOL2 VS VOL2(-40°C/P122)



## R7F102G IOL1 VS VOL3(-40°C/P63)



## R7F102G IOL1 VS VOL1(25°C/P130)



## R7F102G IOL1 VS VOL1(25°C/P146)



# R7F102G IOL2 VS VOL2(25°C/P27)



## R7F102G IOL2 VS VOL2(25°C/P122)



## R7F102G IOL1 VS VOL3(25°C/P63)



## R7F102G IOL1 VS VOL1(85°C/P130)



## R7F102G IOL1 VS VOL1(85°C/P146)



## R7F102G IOL2 VS VOL2(85°C/P27)



## R7F102G IOL2 VS VOL2(85°C/P122)



## R7F102G IOL1 VS VOL3(85°C/P63)

Prepared on July. 5th, 2022



# R7F102G IOL1 VS VOL1(105°C/P130)



# R7F102G IOL1 VS VOL1(105°C/P146)



## R7F102G IOL2 VS VOL2(105°C/P27)



# R7F102G IOL2 VS VOL2(105°C/P122)



# R7F102G IOL1 VS VOL3(105°C/P63)