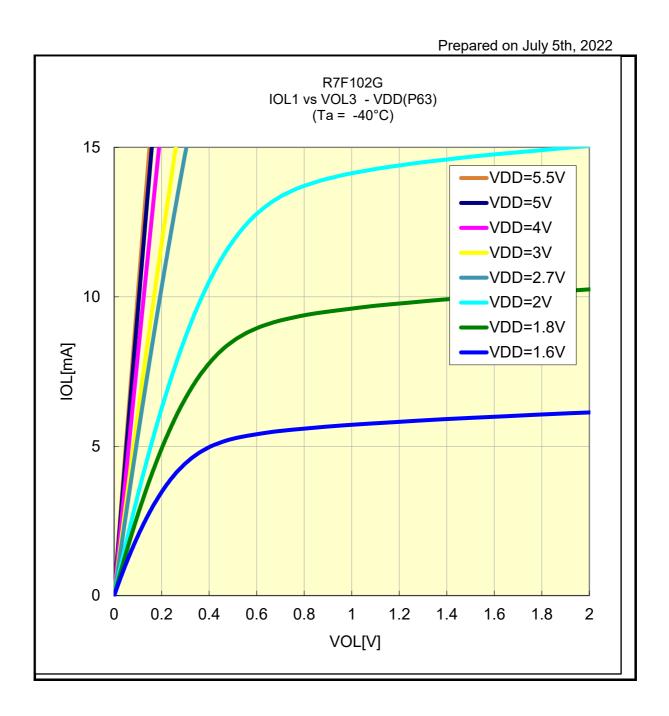

### R7F102G IOL1 VS VOL1(-40°C/P130)



### R7F102G IOL1 VS VOL1(-40°C/P146)



## R7F102G IOL2 VS VOL2(-40°C/P27)



# R7F102G IOL2 VS VOL2(-40°C/P122)



## R7F102G IOL1 VS VOL3(-40°C/P63)



## R7F102G IOL1 VS VOL1(25°C/P130)



## R7F102G IOL1 VS VOL1(25°C/P146)



# R7F102G IOL2 VS VOL2(25°C/P27)



## R7F102G IOL2 VS VOL2(25°C/P122)



## R7F102G IOL1 VS VOL3(25°C/P63)



## R7F102G IOL1 VS VOL1(85°C/P130)



## R7F102G IOL1 VS VOL1(85°C/P146)



## R7F102G IOL2 VS VOL2(85°C/P27)



## R7F102G IOL2 VS VOL2(85°C/P122)



## R7F102G IOL1 VS VOL3(85°C/P63)

Prepared on July. 5th, 2022



# R7F102G IOL1 VS VOL1(105°C/P130)



# R7F102G IOL1 VS VOL1(105°C/P146)



## R7F102G IOL2 VS VOL2(105°C/P27)



# R7F102G IOL2 VS VOL2(105°C/P122)



# R7F102G IOL1 VS VOL3(105°C/P63)