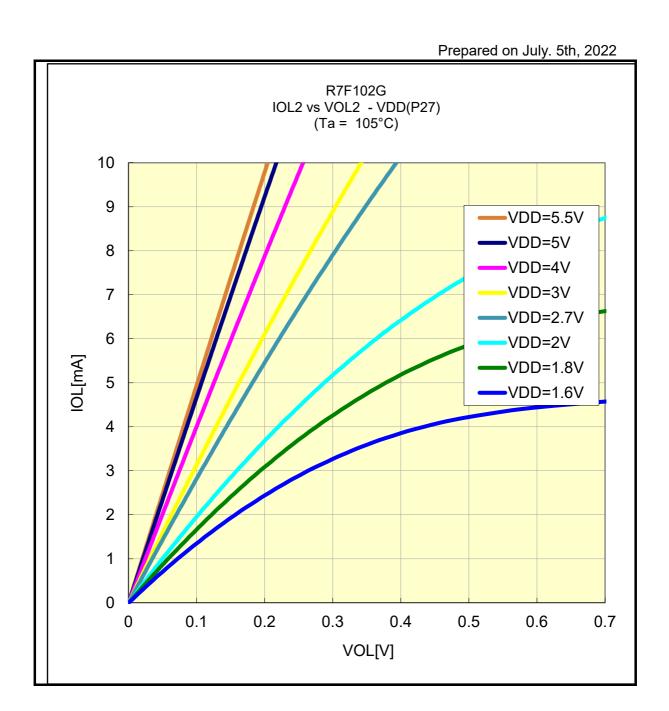

### R7F102G IOL1 VS VOL1(-40°C/P130)



### R7F102G IOL1 VS VOL1(-40°C/P146)



## R7F102G IOL2 VS VOL2(-40°C/P27)



# R7F102G IOL2 VS VOL2(-40°C/P122)



## R7F102G IOL1 VS VOL3(-40°C/P63)



## R7F102G IOL1 VS VOL1(25°C/P130)



## R7F102G IOL1 VS VOL1(25°C/P146)



# R7F102G IOL2 VS VOL2(25°C/P27)



## R7F102G IOL2 VS VOL2(25°C/P122)



## R7F102G IOL1 VS VOL3(25°C/P63)



## R7F102G IOL1 VS VOL1(85°C/P130)



## R7F102G IOL1 VS VOL1(85°C/P146)



## R7F102G IOL2 VS VOL2(85°C/P27)



## R7F102G IOL2 VS VOL2(85°C/P122)



## R7F102G IOL1 VS VOL3(85°C/P63)

Prepared on July. 5th, 2022



# R7F102G IOL1 VS VOL1(105°C/P130)



# R7F102G IOL1 VS VOL1(105°C/P146)



## R7F102G IOL2 VS VOL2(105°C/P27)



# R7F102G IOL2 VS VOL2(105°C/P122)



# R7F102G IOL1 VS VOL3(105°C/P63)