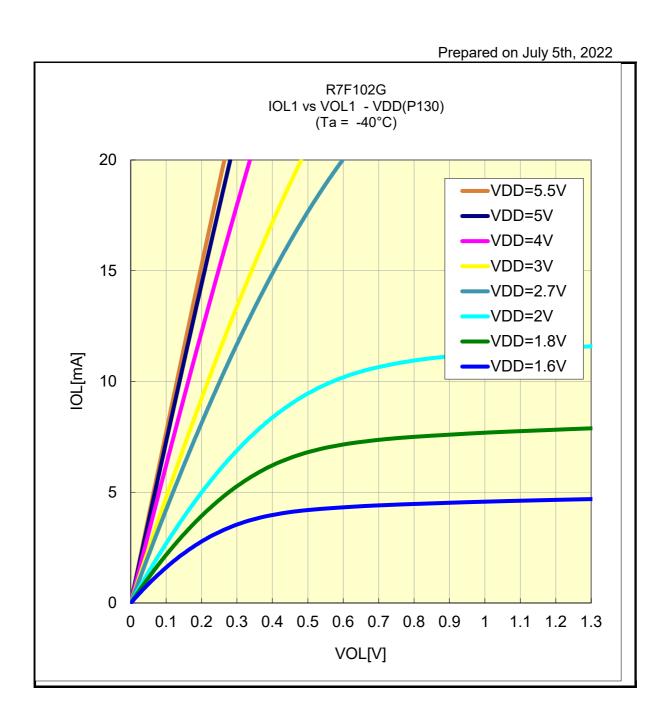

### R7F102G IOL1 VS VOL1(-40°C/P130)



### R7F102G IOL1 VS VOL1(-40°C/P146)



## R7F102G IOL2 VS VOL2(-40°C/P27)



# R7F102G IOL2 VS VOL2(-40°C/P122)



## R7F102G IOL1 VS VOL3(-40°C/P63)



## R7F102G IOL1 VS VOL1(25°C/P130)



## R7F102G IOL1 VS VOL1(25°C/P146)



# R7F102G IOL2 VS VOL2(25°C/P27)



## R7F102G IOL2 VS VOL2(25°C/P122)



## R7F102G IOL1 VS VOL3(25°C/P63)



## R7F102G IOL1 VS VOL1(85°C/P130)



## R7F102G IOL1 VS VOL1(85°C/P146)



## R7F102G IOL2 VS VOL2(85°C/P27)



## R7F102G IOL2 VS VOL2(85°C/P122)



## R7F102G IOL1 VS VOL3(85°C/P63)

Prepared on July. 5th, 2022



# R7F102G IOL1 VS VOL1(105°C/P130)



# R7F102G IOL1 VS VOL1(105°C/P146)



## R7F102G IOL2 VS VOL2(105°C/P27)



# R7F102G IOL2 VS VOL2(105°C/P122)



# R7F102G IOL1 VS VOL3(105°C/P63)