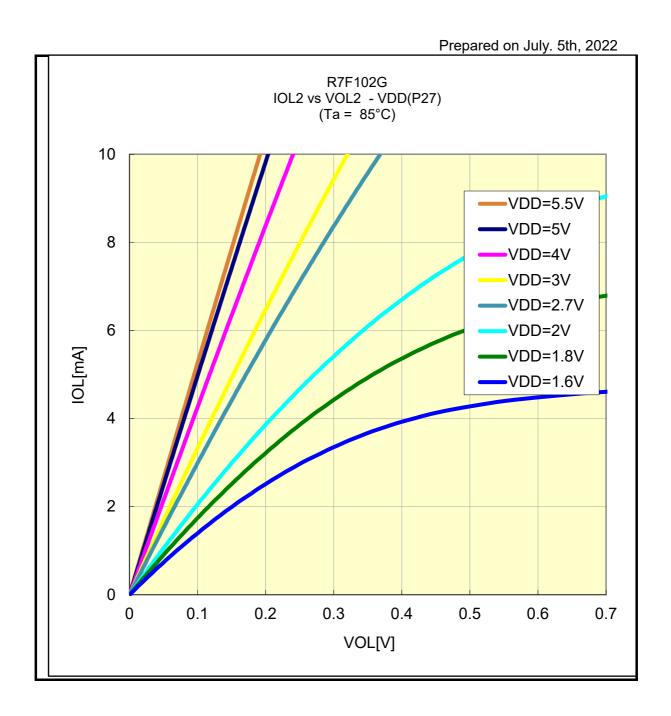

### R7F102G IOL1 VS VOL1(-40°C/P130)



### R7F102G IOL1 VS VOL1(-40°C/P146)



## R7F102G IOL2 VS VOL2(-40°C/P27)



# R7F102G IOL2 VS VOL2(-40°C/P122)



## R7F102G IOL1 VS VOL3(-40°C/P63)



## R7F102G IOL1 VS VOL1(25°C/P130)



## R7F102G IOL1 VS VOL1(25°C/P146)



# R7F102G IOL2 VS VOL2(25°C/P27)



## R7F102G IOL2 VS VOL2(25°C/P122)



## R7F102G IOL1 VS VOL3(25°C/P63)



## R7F102G IOL1 VS VOL1(85°C/P130)



## R7F102G IOL1 VS VOL1(85°C/P146)



## R7F102G IOL2 VS VOL2(85°C/P27)



## R7F102G IOL2 VS VOL2(85°C/P122)



## R7F102G IOL1 VS VOL3(85°C/P63)

Prepared on July. 5th, 2022



# R7F102G IOL1 VS VOL1(105°C/P130)



# R7F102G IOL1 VS VOL1(105°C/P146)



## R7F102G IOL2 VS VOL2(105°C/P27)



# R7F102G IOL2 VS VOL2(105°C/P122)



# R7F102G IOL1 VS VOL3(105°C/P63)