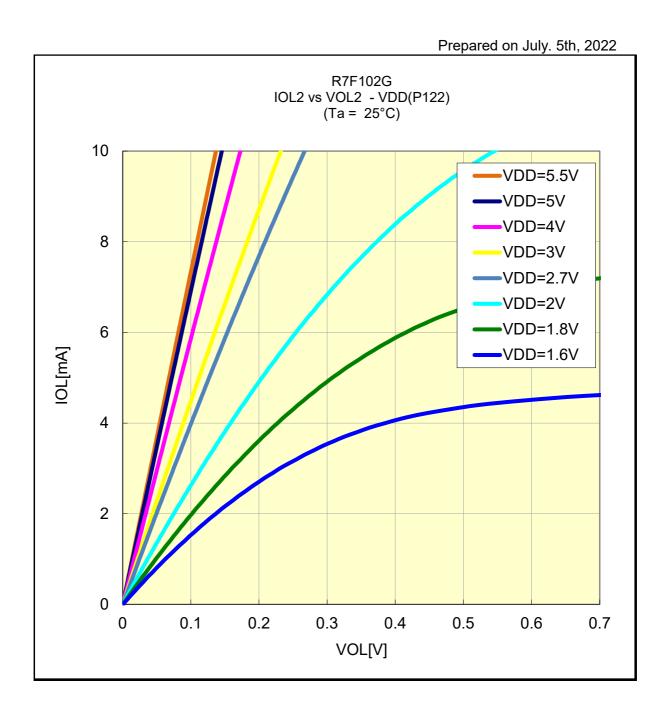

### R7F102G IOL1 VS VOL1(-40°C/P130)



### R7F102G IOL1 VS VOL1(-40°C/P146)



## R7F102G IOL2 VS VOL2(-40°C/P27)



# R7F102G IOL2 VS VOL2(-40°C/P122)



## R7F102G IOL1 VS VOL3(-40°C/P63)



## R7F102G IOL1 VS VOL1(25°C/P130)



## R7F102G IOL1 VS VOL1(25°C/P146)



# R7F102G IOL2 VS VOL2(25°C/P27)



## R7F102G IOL2 VS VOL2(25°C/P122)



## R7F102G IOL1 VS VOL3(25°C/P63)



## R7F102G IOL1 VS VOL1(85°C/P130)



## R7F102G IOL1 VS VOL1(85°C/P146)



## R7F102G IOL2 VS VOL2(85°C/P27)



## R7F102G IOL2 VS VOL2(85°C/P122)



## R7F102G IOL1 VS VOL3(85°C/P63)

Prepared on July. 5th, 2022



# R7F102G IOL1 VS VOL1(105°C/P130)



# R7F102G IOL1 VS VOL1(105°C/P146)



## R7F102G IOL2 VS VOL2(105°C/P27)



# R7F102G IOL2 VS VOL2(105°C/P122)



# R7F102G IOL1 VS VOL3(105°C/P63)