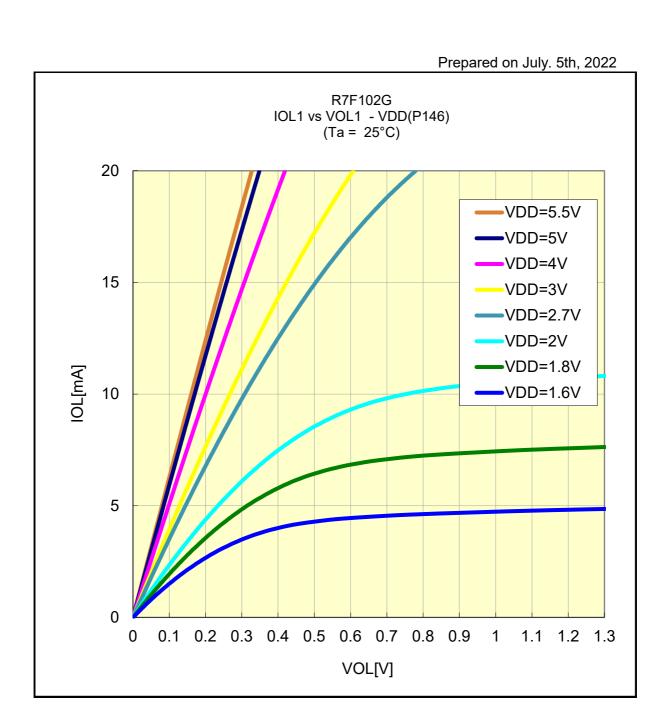

### R7F102G IOL1 VS VOL1(-40°C/P130)



### R7F102G IOL1 VS VOL1(-40°C/P146)



## R7F102G IOL2 VS VOL2(-40°C/P27)



# R7F102G IOL2 VS VOL2(-40°C/P122)



## R7F102G IOL1 VS VOL3(-40°C/P63)



## R7F102G IOL1 VS VOL1(25°C/P130)



## R7F102G IOL1 VS VOL1(25°C/P146)



# R7F102G IOL2 VS VOL2(25°C/P27)



## R7F102G IOL2 VS VOL2(25°C/P122)



## R7F102G IOL1 VS VOL3(25°C/P63)



## R7F102G IOL1 VS VOL1(85°C/P130)



## R7F102G IOL1 VS VOL1(85°C/P146)



## R7F102G IOL2 VS VOL2(85°C/P27)



## R7F102G IOL2 VS VOL2(85°C/P122)



## R7F102G IOL1 VS VOL3(85°C/P63)

Prepared on July. 5th, 2022



# R7F102G IOL1 VS VOL1(105°C/P130)



# R7F102G IOL1 VS VOL1(105°C/P146)



## R7F102G IOL2 VS VOL2(105°C/P27)



# R7F102G IOL2 VS VOL2(105°C/P122)



# R7F102G IOL1 VS VOL3(105°C/P63)