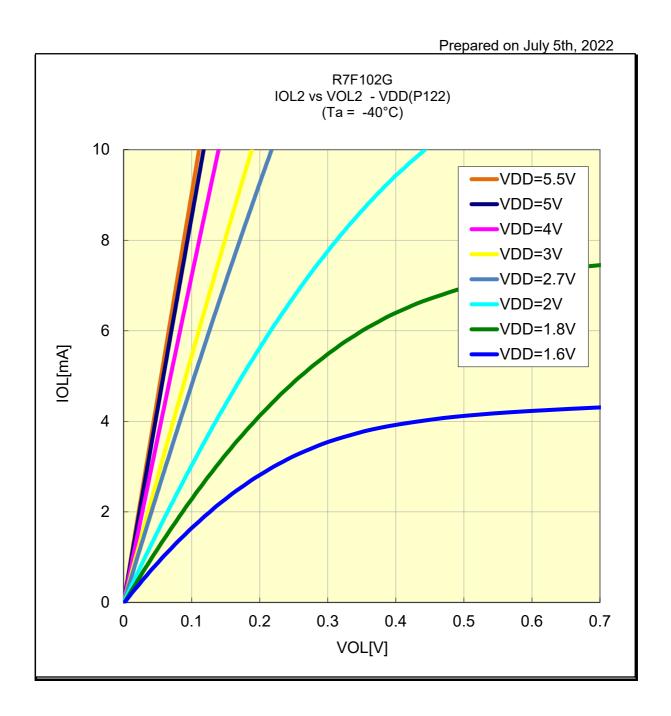

### R7F102G IOL1 VS VOL1(-40°C/P130)



### R7F102G IOL1 VS VOL1(-40°C/P146)



## R7F102G IOL2 VS VOL2(-40°C/P27)



# R7F102G IOL2 VS VOL2(-40°C/P122)



## R7F102G IOL1 VS VOL3(-40°C/P63)



## R7F102G IOL1 VS VOL1(25°C/P130)



## R7F102G IOL1 VS VOL1(25°C/P146)



# R7F102G IOL2 VS VOL2(25°C/P27)



## R7F102G IOL2 VS VOL2(25°C/P122)



## R7F102G IOL1 VS VOL3(25°C/P63)



## R7F102G IOL1 VS VOL1(85°C/P130)



## R7F102G IOL1 VS VOL1(85°C/P146)



## R7F102G IOL2 VS VOL2(85°C/P27)



## R7F102G IOL2 VS VOL2(85°C/P122)



## R7F102G IOL1 VS VOL3(85°C/P63)

Prepared on July. 5th, 2022



# R7F102G IOL1 VS VOL1(105°C/P130)



# R7F102G IOL1 VS VOL1(105°C/P146)



## R7F102G IOL2 VS VOL2(105°C/P27)



# R7F102G IOL2 VS VOL2(105°C/P122)



# R7F102G IOL1 VS VOL3(105°C/P63)