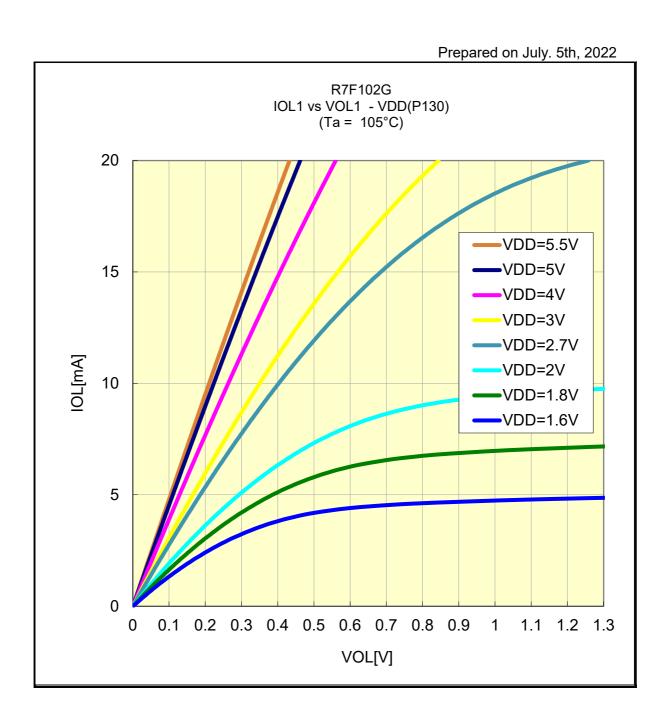

### R7F102G IOL1 VS VOL1(-40°C/P130)



### R7F102G IOL1 VS VOL1(-40°C/P146)



## R7F102G IOL2 VS VOL2(-40°C/P27)



# R7F102G IOL2 VS VOL2(-40°C/P122)



## R7F102G IOL1 VS VOL3(-40°C/P63)



## R7F102G IOL1 VS VOL1(25°C/P130)



## R7F102G IOL1 VS VOL1(25°C/P146)



# R7F102G IOL2 VS VOL2(25°C/P27)



## R7F102G IOL2 VS VOL2(25°C/P122)



## R7F102G IOL1 VS VOL3(25°C/P63)



## R7F102G IOL1 VS VOL1(85°C/P130)



## R7F102G IOL1 VS VOL1(85°C/P146)



## R7F102G IOL2 VS VOL2(85°C/P27)



## R7F102G IOL2 VS VOL2(85°C/P122)



## R7F102G IOL1 VS VOL3(85°C/P63)

Prepared on July. 5th, 2022



# R7F102G IOL1 VS VOL1(105°C/P130)



# R7F102G IOL1 VS VOL1(105°C/P146)



## R7F102G IOL2 VS VOL2(105°C/P27)



# R7F102G IOL2 VS VOL2(105°C/P122)



# R7F102G IOL1 VS VOL3(105°C/P63)