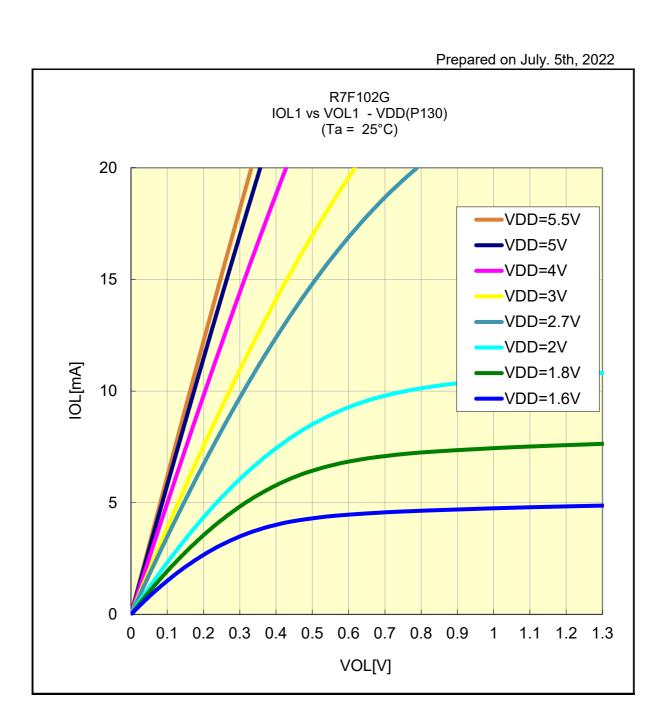

### R7F102G IOL1 VS VOL1(-40°C/P130)



### R7F102G IOL1 VS VOL1(-40°C/P146)



## R7F102G IOL2 VS VOL2(-40°C/P27)



# R7F102G IOL2 VS VOL2(-40°C/P122)



## R7F102G IOL1 VS VOL3(-40°C/P63)



## R7F102G IOL1 VS VOL1(25°C/P130)



## R7F102G IOL1 VS VOL1(25°C/P146)



# R7F102G IOL2 VS VOL2(25°C/P27)



## R7F102G IOL2 VS VOL2(25°C/P122)



## R7F102G IOL1 VS VOL3(25°C/P63)



## R7F102G IOL1 VS VOL1(85°C/P130)



## R7F102G IOL1 VS VOL1(85°C/P146)



## R7F102G IOL2 VS VOL2(85°C/P27)



## R7F102G IOL2 VS VOL2(85°C/P122)



## R7F102G IOL1 VS VOL3(85°C/P63)

Prepared on July. 5th, 2022



# R7F102G IOL1 VS VOL1(105°C/P130)



# R7F102G IOL1 VS VOL1(105°C/P146)



## R7F102G IOL2 VS VOL2(105°C/P27)



# R7F102G IOL2 VS VOL2(105°C/P122)



# R7F102G IOL1 VS VOL3(105°C/P63)