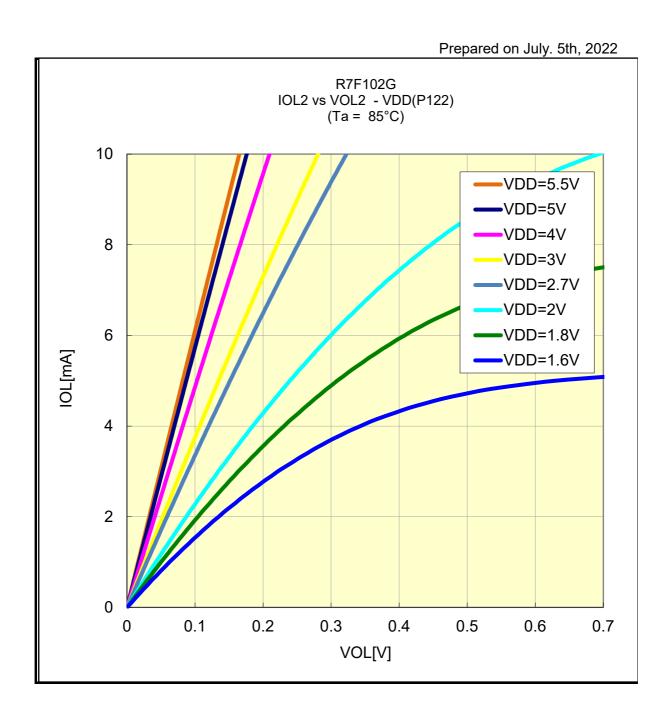

### R7F102G IOL1 VS VOL1(-40°C/P130)



### R7F102G IOL1 VS VOL1(-40°C/P146)



## R7F102G IOL2 VS VOL2(-40°C/P27)



# R7F102G IOL2 VS VOL2(-40°C/P122)



## R7F102G IOL1 VS VOL3(-40°C/P63)



## R7F102G IOL1 VS VOL1(25°C/P130)



## R7F102G IOL1 VS VOL1(25°C/P146)



# R7F102G IOL2 VS VOL2(25°C/P27)



## R7F102G IOL2 VS VOL2(25°C/P122)



## R7F102G IOL1 VS VOL3(25°C/P63)



## R7F102G IOL1 VS VOL1(85°C/P130)



## R7F102G IOL1 VS VOL1(85°C/P146)



## R7F102G IOL2 VS VOL2(85°C/P27)



## R7F102G IOL2 VS VOL2(85°C/P122)



## R7F102G IOL1 VS VOL3(85°C/P63)

Prepared on July. 5th, 2022



# R7F102G IOL1 VS VOL1(105°C/P130)



# R7F102G IOL1 VS VOL1(105°C/P146)



## R7F102G IOL2 VS VOL2(105°C/P27)



# R7F102G IOL2 VS VOL2(105°C/P122)



# R7F102G IOL1 VS VOL3(105°C/P63)