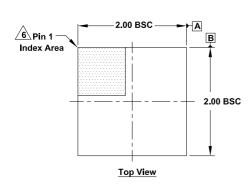

## Notes:

- Dimensions are in millimeters.
  Dimensions in ( ) for reference only.
- 2. Dimensioning and tolerancing conform to ASME Y14.5m-1994.
- 3. Unless otherwise specified, tolerance: Decimal ±0.05
- <u>A</u> Dimension applies to the metallized terminal and is measured between 0.15mm and 0.30mm from the terminal tip.
- 5 Tie bar shown (if present) is a non-functional feature
- The configuration of the pin #1 identifier is optional, but must be located within the zone indicated. The pin #1 identifier is either a mold or mark feature.