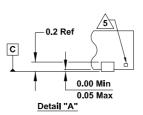

## Notes:

- Dimensions are in millimeters.
  Dimensions in ( ) for reference only.
- 2. Dimensioning and tolerancing conform to ASME Y14.5m-1994.
- 3. Unless otherwise specified, tolerance: Decimal ±0.05
- <u>A</u> Dimension applies to the metallized terminal and is measured between 0.15mm and 0.30mm from the terminal tip.
- 5 Tie bar shown (if present) is a non-functional feature
- The configuration of the pin #1 identifier is optional, but must be located within the zone indicated. The pin #1 identifier is either a mold or mark feature.