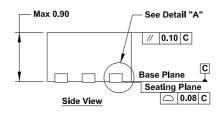

## Notes:

- Dimensions are in millimeters.
  Dimensions in ( ) for reference only.
- 2. Dimensioning and tolerancing conform to ASME Y14.5m-1994.
- 3. Unless otherwise specified, tolerance: Decimal ±0.05
- <u>A</u> Dimension applies to the metallized terminal and is measured between 0.15mm and 0.30mm from the terminal tip.
- 5 Tie bar shown (if present) is a non-functional feature
- The configuration of the pin #1 identifier is optional, but must be located within the zone indicated. The pin #1 identifier is either a mold or mark feature.