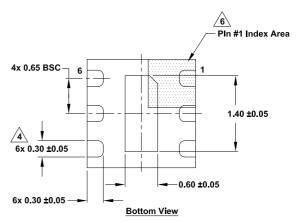

## Notes:

- Dimensions are in millimeters.
  Dimensions in ( ) for reference only.
- 2. Dimensioning and tolerancing conform to ASME Y14.5m-1994.
- 3. Unless otherwise specified, tolerance: Decimal ±0.05
- <u>A</u> Dimension applies to the metallized terminal and is measured between 0.15mm and 0.30mm from the terminal tip.
- 5 Tie bar shown (if present) is a non-functional feature
- The configuration of the pin #1 identifier is optional, but must be located within the zone indicated. The pin #1 identifier is either a mold or mark feature.