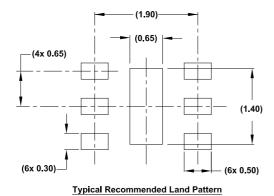

## Notes:

- Dimensions are in millimeters.
  Dimensions in ( ) for reference only.
- 2. Dimensioning and tolerancing conform to ASME Y14.5m-1994.
- 3. Unless otherwise specified, tolerance: Decimal ±0.05
- <u>A</u> Dimension applies to the metallized terminal and is measured between 0.15mm and 0.30mm from the terminal tip.
- 5 Tie bar shown (if present) is a non-functional feature
- The configuration of the pin #1 identifier is optional, but must be located within the zone indicated. The pin #1 identifier is either a mold or mark feature.